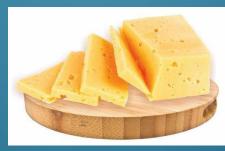

r English learners

#### CATEGORIES

| Riddles                     | Toys and games             |
|-----------------------------|----------------------------|
| <u>100 200 300 400 500</u>  | 100 200 300 400 500        |
| Food                        | New Year                   |
| 100 200 300 400 500         | <u>100 200 300 400 500</u> |
| Numbers                     | City                       |
| 100 200 300 400 500         | <u>100 200 300 400 500</u> |
| Animals                     | Daily life                 |
| <u> 100 200 300 400 500</u> | <u>100 200 300 400 500</u> |
| Colours                     | Sport                      |
| <u>100 200 300 400 500</u>  | <u>100 200 300 400 500</u> |



Rain







Mouse





Name





box



or - 🗆 🗆 🗆



door





Milk

#### FOOD 200















Sandwich



Pizza







Cheese

#### FOOD 500

### Where do you go to get a BigMac?



Mc Donalds

## NUMBERS 100 17 plus 9 is...



Twenty six

## NUMBERS 200 How many cats are there in the



Four

#### NUMBERS 300

How many colours are there in Russian flag?



Three: white, blue, red.

# NUMBERS 400 When is Russian Christmas?



On the 7<sup>th</sup> of January

#### NUMBERS 500

The next year will be ...



2021

## ANIMALS 100 stis long and has no legs



Snake

## ANIMALS 200 It has 8 legs



Spider

#### ANIMALS 300

### The tallest animal in the world.



Giraffe

#### ANIMALS 400

Who broke the animal



Bear

#### ANIMAL 500 Winnie the Pooh is a bear, and «Na» is a ...?



Donkey

#### COLOURS 100







Purple

# COLOURS 200 What colour are London buses?



Red

# CO