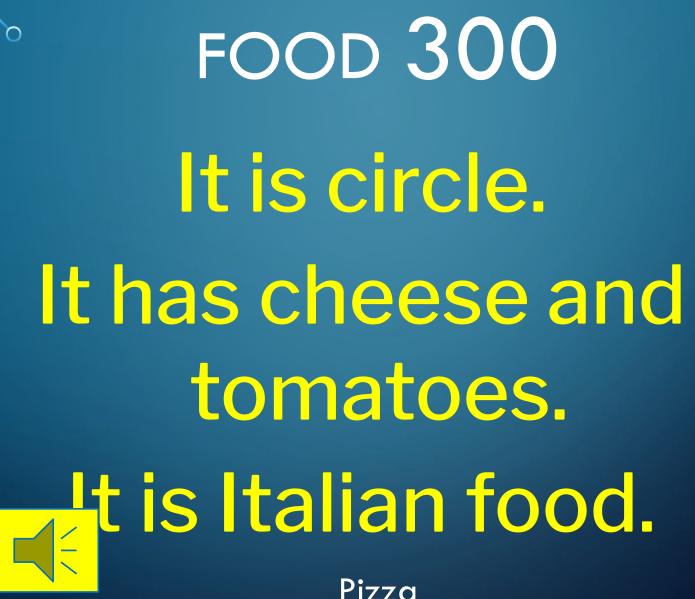

#### CATEGORIES

| Riddles                     | Toys and games             |
|-----------------------------|----------------------------|
| <u>100 200 300 400 500</u>  | 100 200 300 400 500        |
| Food                        | New Year                   |
| 100 200 300 400 500         | <u>100 200 300 400 500</u> |
| Numbers                     | City                       |
| 100 200 300 400 500         | <u>100 200 300 400 500</u> |
| Animals                     | Daily life                 |
| <u> 100 200 300 400 500</u> | <u>100 200 300 400 500</u> |
| Colours                     | Sport                      |
| <u>100 200 300 400 500</u>  | <u>100 200 300 400 500</u> |



Rain







Mouse





Name





box



or - 🗆 🗆 🗆



door





Milk

#### FOOD 200















Sandwich



Pizza







Cheese

#### FOOD 500

### Where do you go to get a BigMac?



Mc Donalds

## NUMBERS 100 17 plus 9 is...



Twenty six

## NUMBERS 200 How many cats are there in the



Four

#### NUMBERS 300

How many colours are there in Russian flag?



Three: white, blue, red.

# NUMBERS 400 When is Russian Christmas?



On the 7<sup>th</sup> of January

#### NUMBERS 500

The next year will be ...



2021

## ANIMALS 100 stis long and has no legs



Snake

## ANIMALS 200 It has 8 legs



Spider

#### ANIMALS 300

### The tallest animal in the world.



Giraffe

#### ANIMALS 400

Who broke the animal



Bear

#### ANIMAL 500 Winnie the Pooh is a bear, and «Na» is a ...?



Donkey

#### COLOURS 100







Purple

# COLOURS 200 What colour are London buses?



Red

# COLOURS 300 What colou