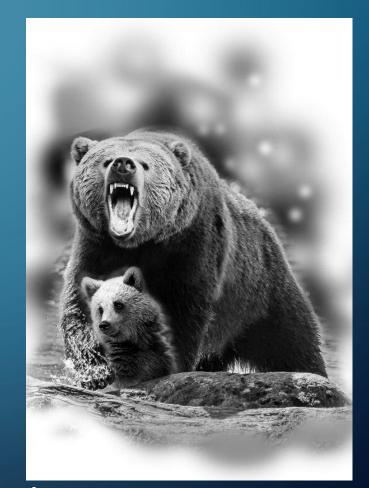

BERS 100 17 plus 9 is...



Twenty six

## NUMBERS 200 How many cats are there in the



Four

#### NUMBERS 300

How many colours are there in Russian flag?



Three: white, blue, red.

# NUMBERS 400 When is Russian Christmas?



On the 7<sup>th</sup> of January

#### NUMBERS 500

The next year will be ...



2021

## ANIMALS 100 stis long and has no legs



Snake

## ANIMALS 200 It has 8 legs



Spider

#### ANIMALS 300

### The tallest animal in the world.



Giraffe

#### ANIMALS 400

Who broke the animal



Bear

#### ANIMAL 500 Winnie the Pooh is a bear, and «Na» is a ...?



Donkey

#### COLOURS 100







Purple

# COLOURS 200 What colour are London buses?



Red

# COLOURS 300 What colour is the 4<sup>th</sup> in the rainbow?



Green

#### COLOURS 400

What colour is this photo?



Black and white

#### COLOURS 500

## What colour is a cock from Pushkin's fairy tale?



Gold

## TOYS AND GAMES 100 Her boyfriend is Ken



Barbie

#### TOYS AND GAMES 200 Which Disney princess lives in the ocean?







# TOYS AND GAMES 300 Who lost her glass shoe?



Cinderella

# TOYS AND GAMES 400 Steve is a star of this game



Minecraft

#### TOYS AND GAMES 500 Small blocks connect with each other and you can build something

LEGO

#### NEW YEAR 100 Santa Claus transport



Sledge

#### NEW YEAR 200

### What do children play in winter?



Snowballs

#### NEW YEAR 300 This song is about ...









Snowflake

#### NEW YEAR 400

### What Santa Claus gives to children?



**Presents** 

### NEW YEAR 500 Whe is her









He is next to/behind the door.

BACK

# CITY 100 Where can