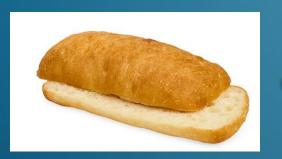

w for English learners

#### CATEGORIES

| Riddles                     | Toys and games             |
|-----------------------------|----------------------------|
| <u>100 200 300 400 500</u>  | 100 200 300 400 500        |
| Food                        | New Year                   |
| 100 200 300 400 500         | <u>100 200 300 400 500</u> |
| Numbers                     | City                       |
| 100 200 300 400 500         | <u>100 200 300 400 500</u> |
| Animals                     | Daily life                 |
| <u> 100 200 300 400 500</u> | <u>100 200 300 400 500</u> |
| Colours                     | Sport                      |
| <u>100 200 300 400 500</u>  | <u>100 200 300 400 500</u> |



Rain







Mouse





Name





box



or - 🗆 🗆 🗆



door





Milk

#### FOOD 200















Sandwich



Pizza







Cheese

#### FOOD 500

### Where do you go to get a BigMac?



Mc Donalds

## NUMBERS 100 17 plus 9 is...



Twenty six

## NUMBERS 200 How many cats are there in the



Four

#### NUMBERS 300

How many colours are there in Russian flag?



Three: white, blue, red.

# NUMBERS 400 When is Russian Christmas?



On the 7<sup>th</sup> of January

#### NUMBERS 500

The next year will be ...



2021

## ANIMALS 100 stis long and has no legs



Snake

## ANIMALS 200 It has 8 legs



Spider

#### ANIMALS 300

### The tallest animal in the world.



Giraffe

#### ANIMALS 400

Who broke the animal



Bear

#### ANIMAL 500 Winnie the Pooh is a bear, and «Na» is a ...?



Donkey

#### COLOURS 100







Purple

# COLOURS 200 What colour are London buses?



Red