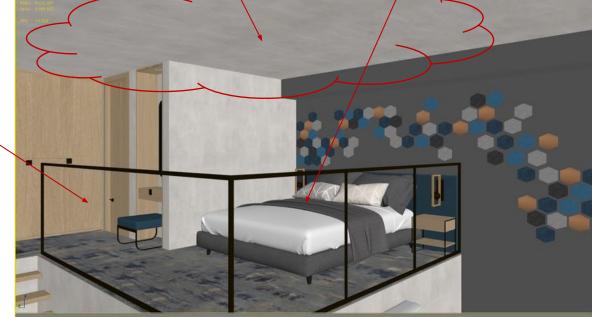

Bedding system arrangement to follow as per sketch up

Dining table material to follow sketch up.In black spray paint.

Model changes. Refer to Sketchup

Scale to follow as per sketch up

Dining set to check table scale and arrangement to follow as per sketch up

### Less down exterior light. To show more interior light

Queen Bed Change to 2 Twin Bed (900x2000) Color and Design same as Current 3D

Floor Finishes Changes as per Sketchup

Feature wall to allow small gap for each hexagon to show it's come in piece by piece.