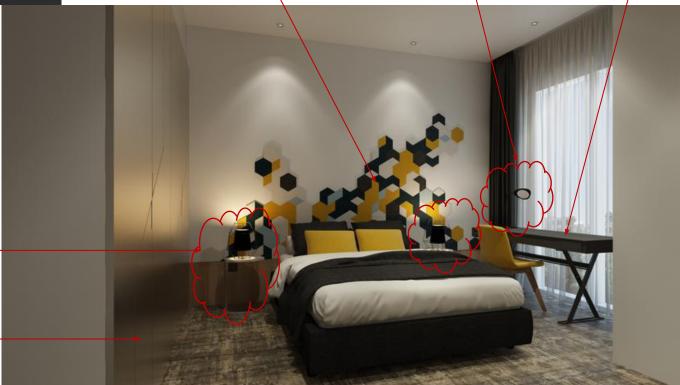

#### Table Lamp Lit On.

Feature wall to allow small 5-10mm gap of each hexagon to show it's come in piece by piece. It looks flat in the 3D.

To have accessories on top of study table

Furniture and Lighting Changes Do check Sketch up for revision

# Generally all Mood Lighting from Internal Lighting , not from External / Outdoor .