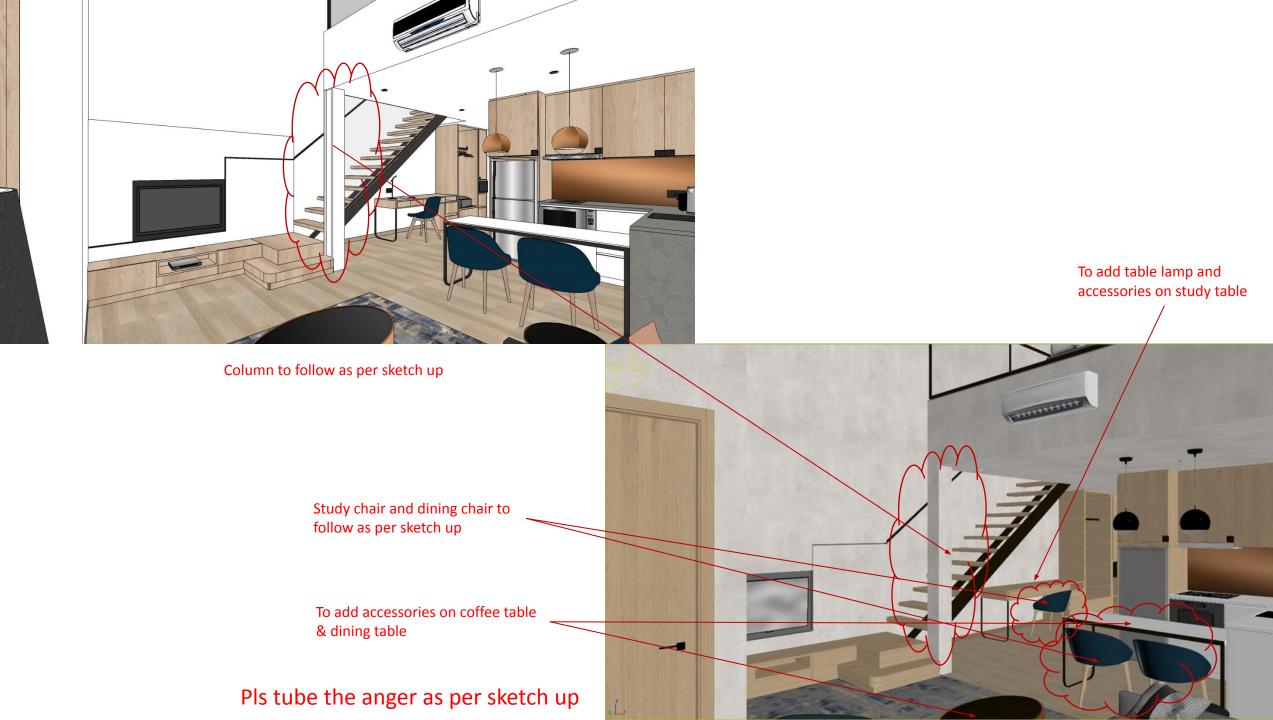

#### Table Lamp Lit On.

Feature wall to allow small 5-10mm gap of each hexagon to show it's come in piece by piece. It looks flat in the 3D.

To have accessories on top of study table

Furniture and Lighting Changes Do check Sketch up for revision

2 Seater Dining Chair Dining Table at 800 Diameter. To have some accessories on the dining table

Furniture and Lighting Changes Do check Sketch up for revision

Kitchen cabinet Too yellow, off white will do. To follow sketch up

Coffee table finish in black matt finish ~ c/w black glass top.To add in accessories.

Furniture Changes as per Sketchup revision

### Pls tube the anger as per sketch up

0

Kitchen top finishes

View and angle to follow Sketchup and be provide Render 3d to comment about lighting mood. Downlight missing Bed arrangement to follow as per sketch up Railing & handrail to update as per sketch up