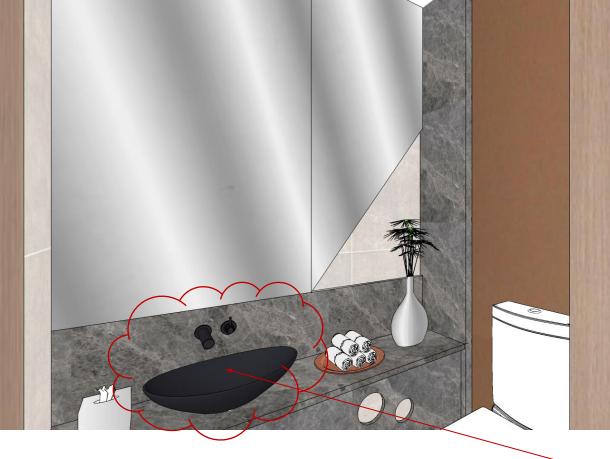

## Charcoal Grey Color Ceiling as CT -02 Mirror with Medicine Cabinet. Refer Sketchup Wrong view.. Not green.. Probably sky, this is an service apartment Added Niche **Refer Sketchup** Bottle size to reduce smaller Switch at Top Refer sketchup Shower Area should be Charcoal Grey Tile . Image reference. Size 600x600 Off White