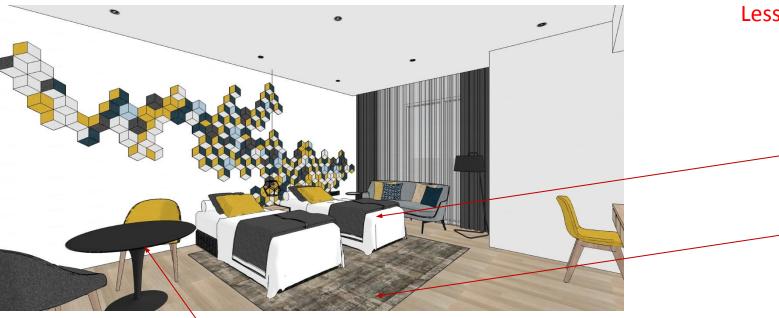

### Less down exterior light. To show more interior light

Queen Bed Change to 2 Twin Bed (900x2000) Color and Design same as Current 3D

Floor Finishes Changes as per Sketchup

Feature wall to allow small gap for each hexagon to show it's come in piece by piece.