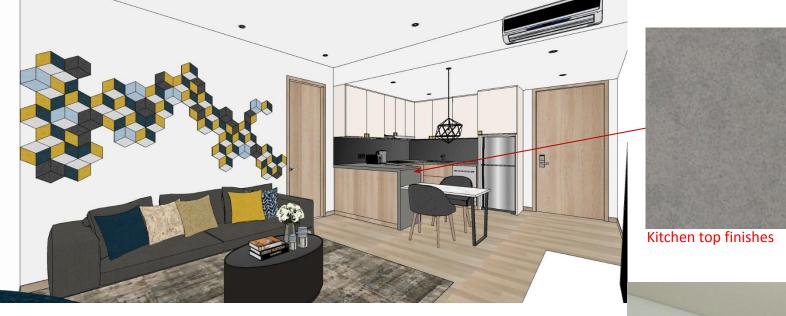

Sink at public toilet to follow changing room

Kitchen top finishes

Painting size and design to follow sketch up

Side table model to follow sketch up

Missing Profile detail. Refer to sketchup

Add light und<u>er the</u> Kitchen cabinet

To add carpentry piece under fridge. to follow as per sketch up

Accessories needed, books & photo frame

Angle to adjust as per sketch up. Generally all Mood Lighting from Internal Lighting , not from External / Outdoor

#### Table Lamp Lit On.

Feature wall to allow small 5-10mm gap of each hexagon to show it's come in piece by piece. It looks flat in the 3D.

To have accessories on top of study table

Furniture and Lighting Changes Do check Sketch up for revision

Laminate colour to follow as per sketch up

2 Seater Dining Chair Dining Table at 800 Diameter. To have some accessories on the dining table

Furniture and Lighting Changes Do check Sketch up for revision

Kitchen cabinet Too yellow, off white will do. To follow sketch up

Coffee table finish in black matt finish ~ c/w black glass top.To add in accessories.

Furniture Changes as per Sketchup revision