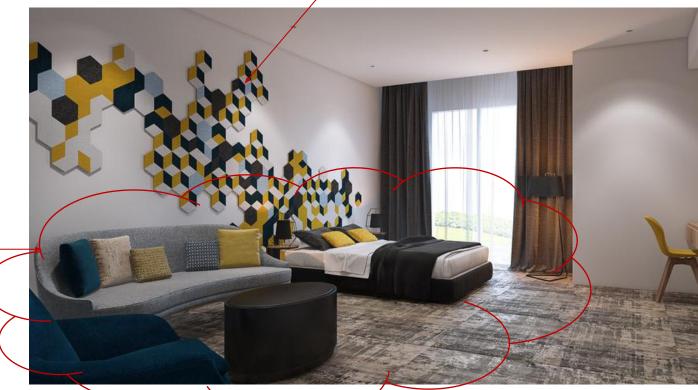

Bedding system arrangement to follow as per sketch up

Dining table material to follow sketch up.In black spray paint.

Model changes. Refer to Sketchup

Scale to follow as per sketch up

Dining set to check table scale and arrangement to follow as per sketch up

#### Table Lamp Lit On.

Feature wall to allow small 5-10mm gap of each hexagon to show it's come in piece by piece. It looks flat in the 3D.

To have accessories on top of study table

Furniture and Lighting Changes Do check Sketch up for revision

### Less down exterior light. To show more interior light

Queen Bed Change to 2 Twin Bed (900x2000) Color and Design same as Current 3D

Floor Finishes Changes as per Sketchup

Feature wall to allow small gap for each hexagon to show it's come in piece by piece.

> boor Height to follow as per sketch up

Feature wall to allow small gap for each hexagon to show it's come in piece by piece.

> Cabinet handle changes Refer to sketchup for revision

Dining chair to check scale

# Generally all Mood Lighting from Internal Lighting , not from External / Outdoor .