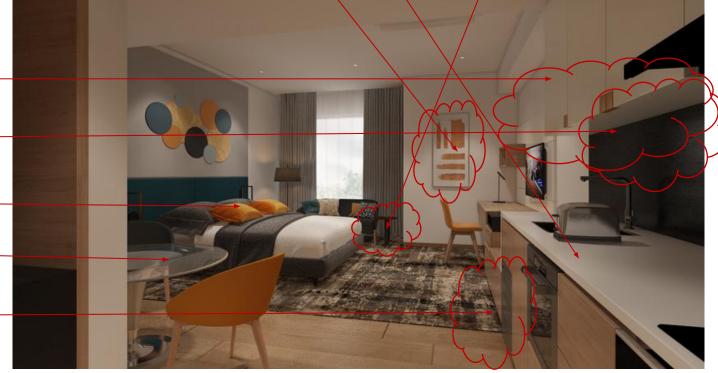

Sink at public toilet to follow changing room

Kitchen top finishes

Painting size and design to follow sketch up

Side table model to follow sketch up

Missing Profile detail. Refer to sketchup

Add light und<u>er the</u> Kitchen cabinet

To add carpentry piece under fridge. to follow as per sketch up

Accessories needed, books & photo frame

Angle to adjust as per sketch up. Generally all Mood Lighting from Internal Lighting , not from External / Outdoor