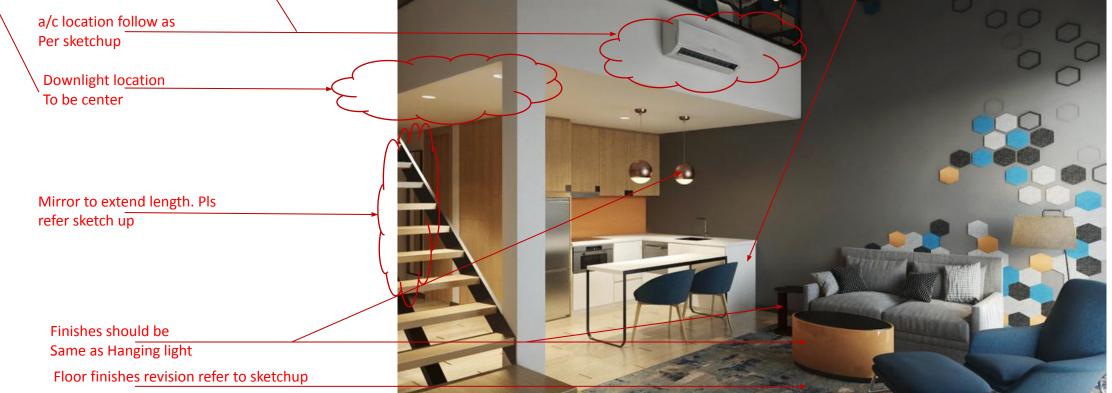

### Less down exterior light. To show more interior light

Queen Bed Change to 2 Twin Bed (900x2000) Color and Design same as Current 3D

Floor Finishes Changes as per Sketchup

Feature wall to allow small gap for each hexagon to show it's come in piece by piece.

> boor Height to follow as per sketch up

Feature wall to allow small gap for each hexagon to show it's come in piece by piece.

> Cabinet handle changes Refer to sketchup for revision

Dining chair to check scale