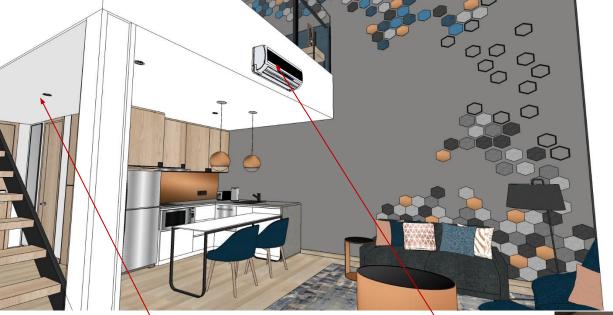

# Generally all Mood Lighting from Internal Lighting , not from External / Outdoor .