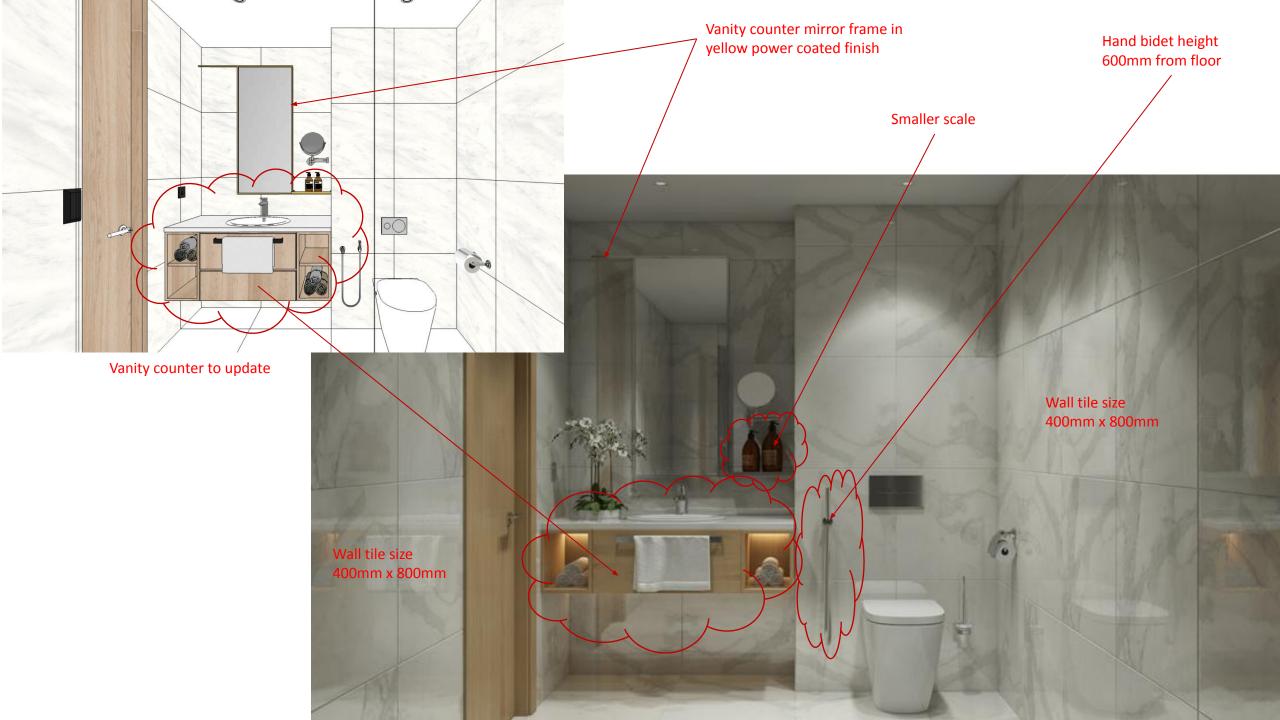

## Charcoal Grey Color Ceiling as CT -02 Mirror with Medicine Cabinet. Refer Sketchup Wrong view.. Not green.. Probably sky, this is an service apartment Added Niche **Refer Sketchup** Bottle size to reduce smaller Switch at Top Refer sketchup Shower Area should be Charcoal Grey Tile . Image reference. Size 600x600 Off White

Tiles No Grain Size : 600x600