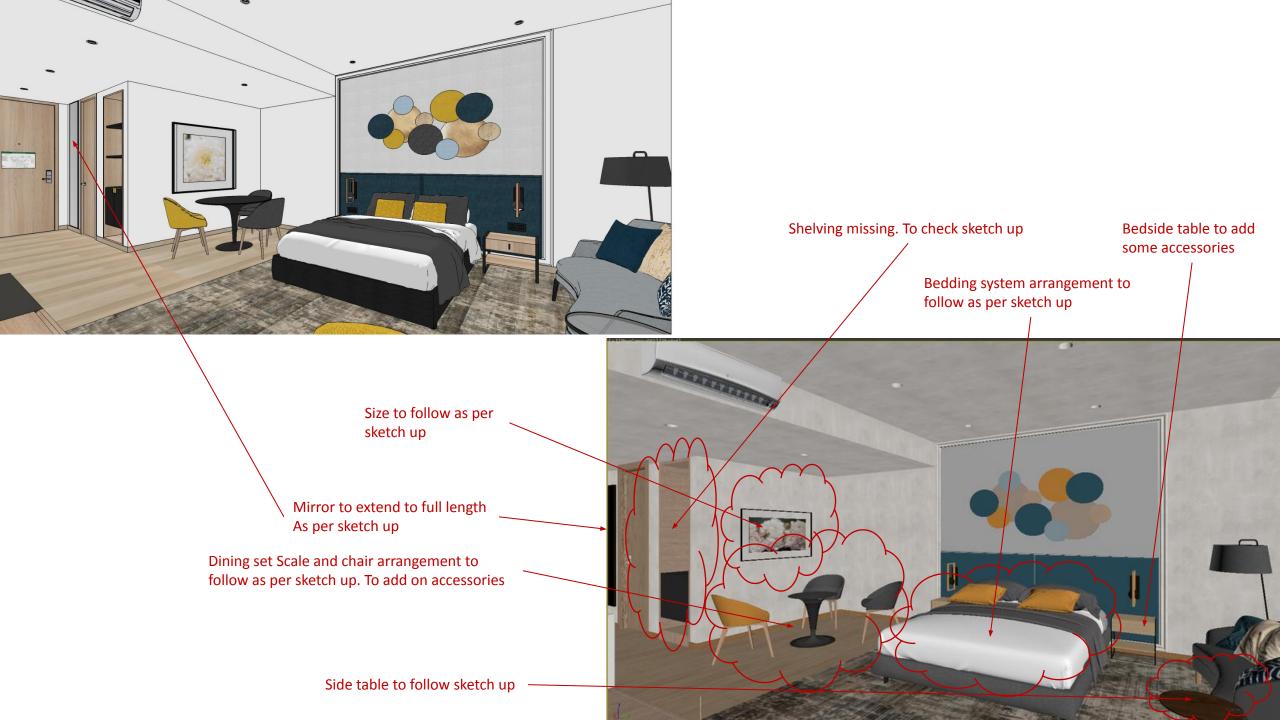

Bedding system arrangement to follow as per sketch up

Dining table material to follow sketch up.In black spray paint.

Model changes. Refer to Sketchup

Scale to follow as per sketch up

Dining set to check table scale and arrangement to follow as per sketch up