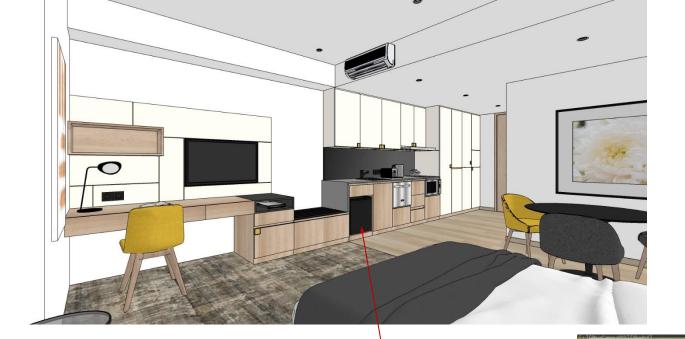

Sink at public toilet to follow changing room

Kitchen top finishes

Painting size and design to follow sketch up

Side table model to follow sketch up

Missing Profile detail. Refer to sketchup

Add light und<u>er the</u> Kitchen cabinet