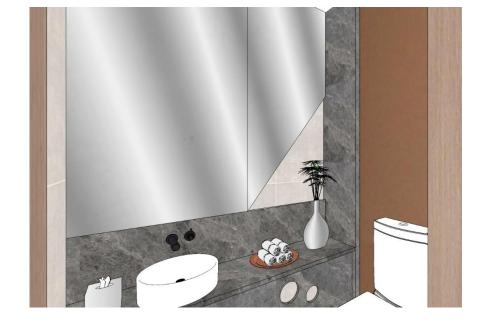

## Charcoal Grey Color Ceiling as CT -02 Mirror with Medicine Cabinet. Refer Sketchup Wrong view.. Not green.. Probably sky, this is an service apartment Added Niche **Refer Sketchup** Bottle size to reduce smaller Switch at Top Refer sketchup Shower Area should be Charcoal Grey Tile . Image reference. Size 600x600 Off White