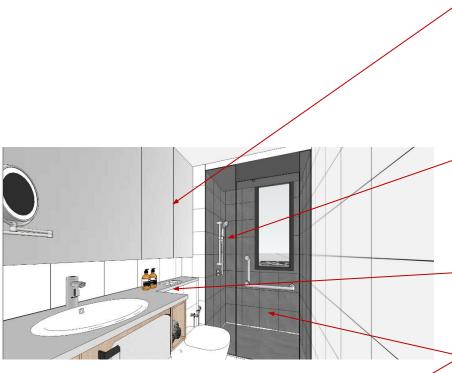

## Charcoal Grey Color Ceiling as CT -02 Mirror with Medicine Cabinet. Refer Sketchup Wrong view.. Not green.. Probably sky, this is an service apartment Added Niche **Refer Sketchup** Bottle size to reduce smaller Switch at Top Refer sketchup Shower Area should be Charcoal Grey Tile . Image reference. Size 600x600 Off White

Tiles No Grain Size : 600x600