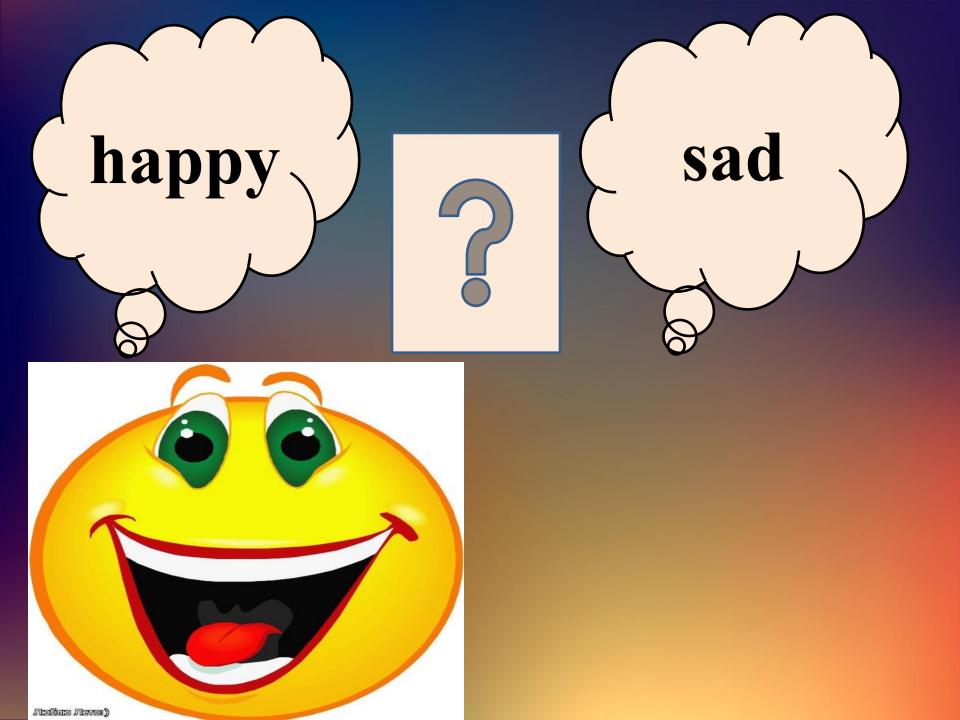

Check

Progress

Rainbow 2 form (Lessons : 21-24)





### S Sun Sock See

sh ship fish sheep

h

h hill hen hand

### **Read:**



ch chimp chess bench

h hat Hi! Harry

Find the odd word :

#### a. clock b. sock c. bench

### a. chimp b. ship c. chess

#### a. chip b. ship c. shop







### A box is big.

### A box is little.





### It is (big/little)



### It is big.















happy

(soreh enderh





### Sam is .....



### Ann is happy

### Sam is sad

#### In ancient Rome the actors were only men, they wear masks on their faces.

9





### ...bad?...sad?...happy?







### Cinderella is .....





### Cinderella is good



#### Shrek is .....







### Pinocchio is .....



## Pinocchio is ... good )...



#### Stromboli is .....



# Stromboli is . bad ..



### Crocodile Gena is .....





# Crocodile Gena is good





### Shapoklyak is .....







### Cruella is .....



# Cruella is . bad



#### Pierrot is .....

















60

#### Yes !