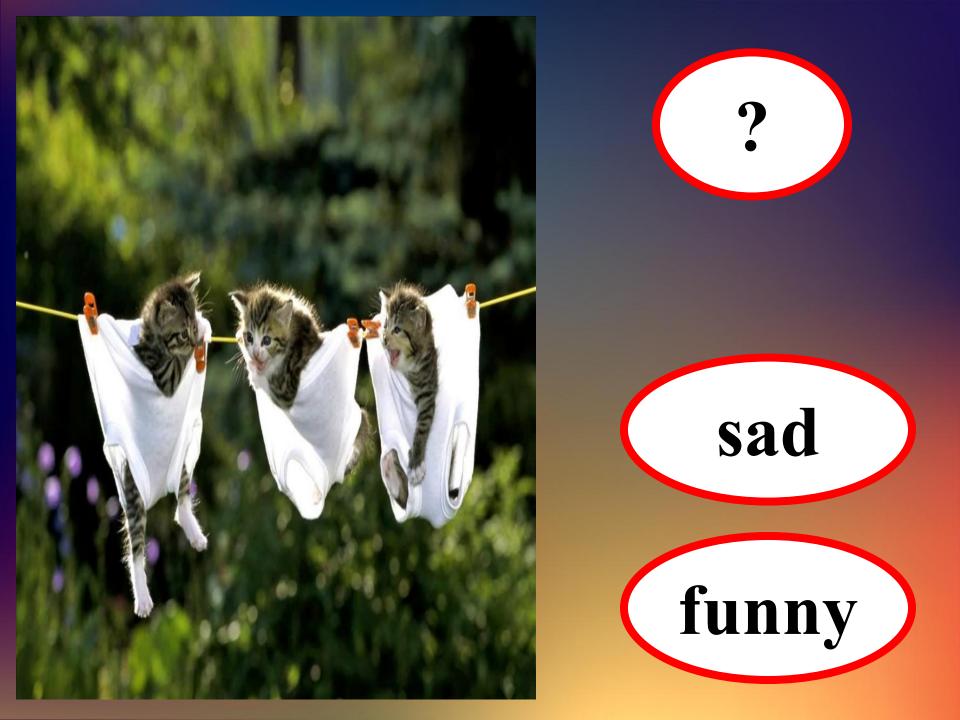

Hi! Harry

Find the odd word :

#### a. clock b. sock c. bench

### a. chimp b. ship c. chess

#### a. chip b. ship c. shop







### A box is big.

### A box is little.





### It is (big/little)



### It is big.















happy

(soreh enderh





### Sam is .....



### Ann is happy

### Sam is sad

#### In ancient Rome the actors were only men, they wear masks on their faces.

9





### ...bad?...sad?...happy?







### Cinderella is .....





### Cinderella is good



#### Shrek is .....







### Pinocchio is .....



## Pinocchio is ... good )...



#### Stromboli is .....



# Stromboli is . bad ..



### Crocodile Gena is .....





# Crocodile Gena is good





### Shapoklyak is .....







### Cruella is .....



# Cruella is . bad



#### Pierrot is .....

















60

#### Yes !