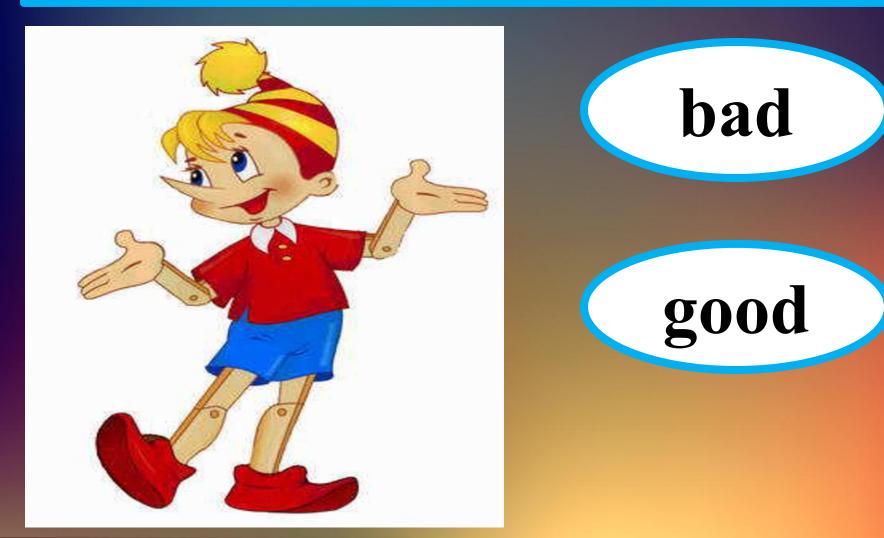

Check

Progress

Rainbow 2 form (Lessons : 21-24)





### S Sun Sock See

sh ship fish sheep

h

h hill hen hand

### **Read:**



ch chimp chess bench

h hat Hi! Harry

Find the odd word :

#### a. clock b. sock c. bench

### a. chimp b. ship c. chess

#### a. chip b. ship c. shop







### A box is big.

### A box is little.





### It is (big/little)



### It is big.















happy

(soreh enderh





### Sam is .....



### Ann is happy

### Sam is sad

#### In ancient Rome the actors were only men, they wear masks on their faces.

9





### ...bad?...sad?...happy?







### Cinderella is .....





### Cinderella is good



#### Shrek is .....







### Pinocchio is .....



## Pinocchio is ... good )...



#### Stromboli is .....



# Stromboli is . bad ..



### Crocodile Gena is .....





# Crocodile Gena is good





### Shapoklyak is .....







### Cruella is .....



# Cruella is . bad



#### Pierrot is .....

















60

#### Yes !