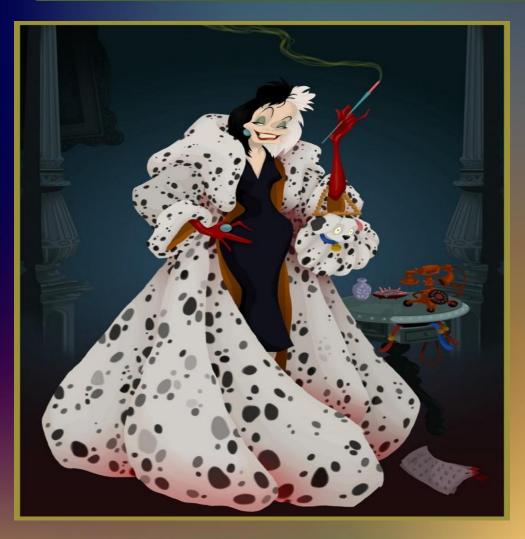

*



ch chimp chess bench

h hat Hi! Harry

Find the odd word :

#### a. clock b. sock c. bench

### a. chimp b. ship c. chess

#### a. chip b. ship c. shop







### A box is big.

### A box is little.





### It is (big/little)



### It is big.















happy

(soreh enderh





### Sam is .....



### Ann is happy

### Sam is sad

#### In ancient Rome the actors were only men, they wear masks on their faces.

9





### ...bad?...sad?...happy?







### Cinderella is .....





### Cinderella is good



#### Shrek is .....







### Pinocchio is .....



## Pinocchio is ... good )...



#### Stromboli is .....



# Stromboli is . bad ..



### Crocodile Gena is .....





# Crocodile Gena is good





### Shapoklyak is .....







### Cruella is .....



# Cruella is . bad



#### Pierrot is .....

















60

#### Yes !