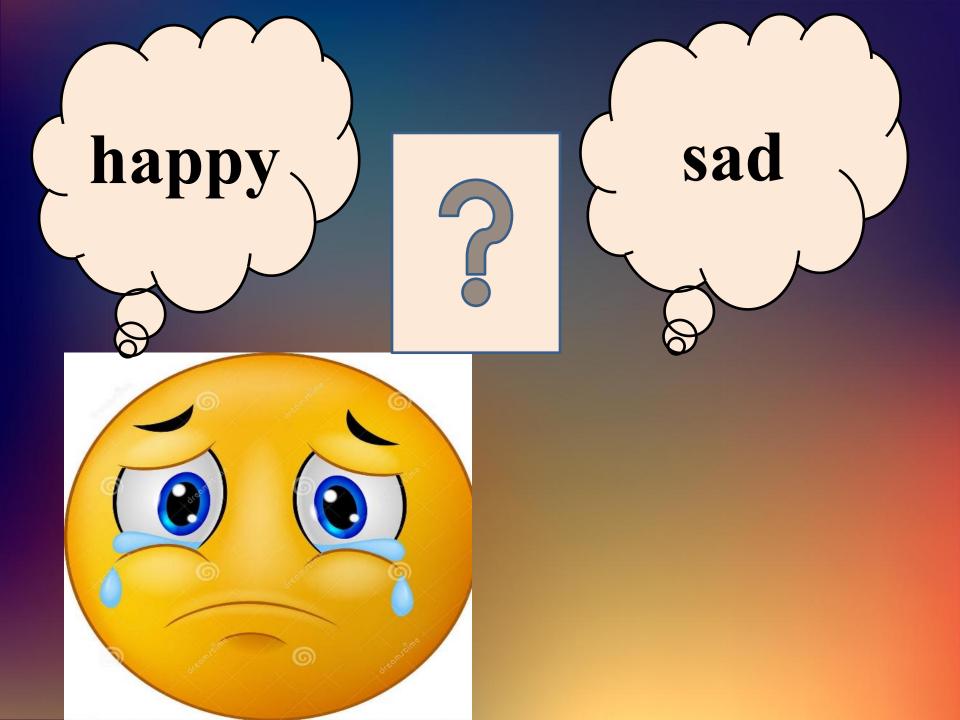

Check

Progress

Rainbow 2 form (Lessons : 21-24)





### S Sun Sock See

sh ship fish sheep

h

h hill hen hand

### **Read:**



ch chimp chess bench

h hat Hi! Harry

Find the odd word :

#### a. clock b. sock c. bench

### a. chimp b. ship c. chess

#### a. chip b. ship c. shop







### A box is big.

### A box is little.





### It is (big/little)



### It is big.















happy

(soreh enderh





### Sam is .....



### Ann is happy

### Sam is sad

#### In ancient Rome the actors were only men, they wear masks on their faces.

9





### ...bad?...sad?...happy?







### Cinderella is .....





### Cinderella is good



#### Shrek is .....







### Pinocchio is .....



## Pinocchio is ... good )...



#### Stromboli is .....



# Stromboli is . bad ..



### Crocodile Gena is .....





# Crocodile Gena is good





### Shapoklyak is .....







### Cruella is .....



# Cruella is . bad



#### Pierrot is .....

















60

#### Yes !