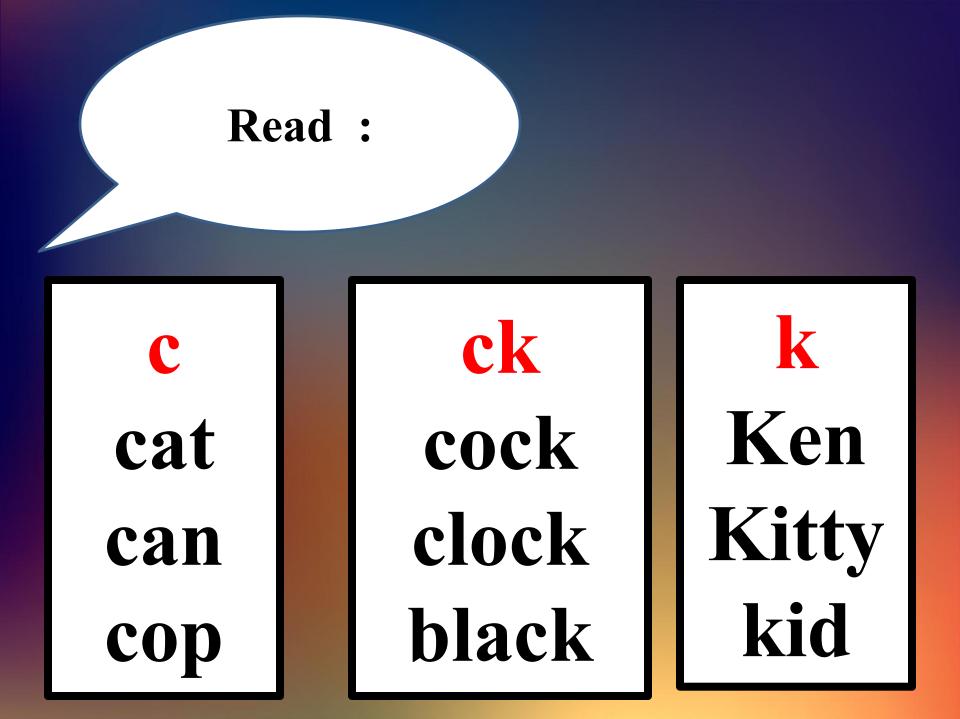

Check

Progress

Rainbow 2 form (Lessons : 21-24)





### S Sun Sock See

sh ship fish sheep

h

h hill hen hand

### **Read:**



ch chimp chess bench

h hat Hi! Harry

Find the odd word :

#### a. clock b. sock c. bench

### a. chimp b. ship c. chess

#### a. chip b. ship c. shop







### A box is big.

### A box is little.





### It is (big/little)



### It is big.















happy

(soreh enderh





### Sam is .....



### Ann is happy

### Sam is sad

#### In ancient Rome the actors were only men, they wear masks on their faces.

9





### ...bad?...sad?...happy?







### Cinderella is .....





### Cinderella is good



#### Shrek is .....







### Pinocchio is .....



## Pinocchio is ... good )...



#### Stromboli is .....



# Stromboli is . bad ..



### Crocodile Gena is .....





# Crocodile Gena is good