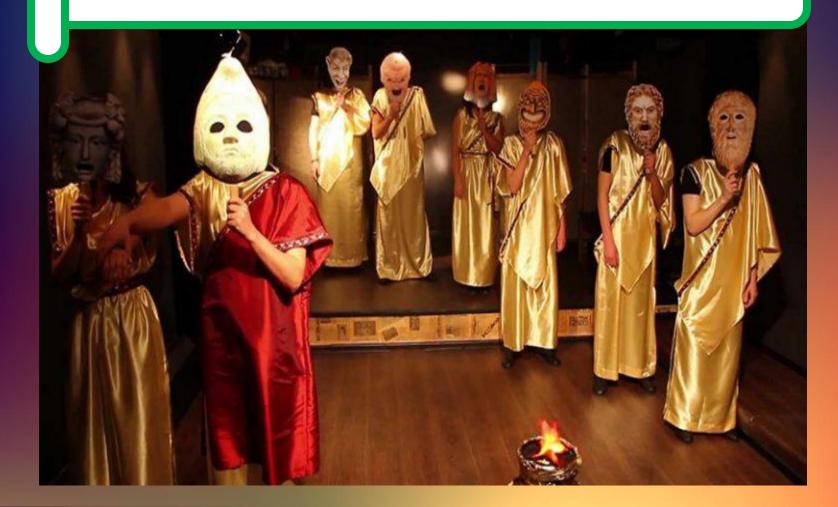

Check

Progress

Rainbow 2 form (Lessons : 21-24)





### S Sun Sock See

sh ship fish sheep

h

h hill hen hand

### **Read:**



ch chimp chess bench

h hat Hi! Harry

Find the odd word :

#### a. clock b. sock c. bench

### a. chimp b. ship c. chess

#### a. chip b. ship c. shop







### A box is big.

### A box is little.





### It is (big/little)



### It is big.















happy

(soreh enderh





### Sam is .....



### Ann is happy

### Sam is sad

#### In ancient Rome the actors were only men, they wear masks on their faces.

9





### ...bad?...sad?...happy?







### Cinderella is .....





### Cinderella is good



#### Shrek is .....







### Pinocchio is .....



## Pinocchio is ... good )...



#### Stromboli is .....



# Stromboli is . bad ..



### Crocodile Gena is .....





# Crocodile Gena is good





### Shapoklyak is .....







### Cruella is .....



# Cruella is . bad



#### Pierrot is .....

















60

#### Yes !