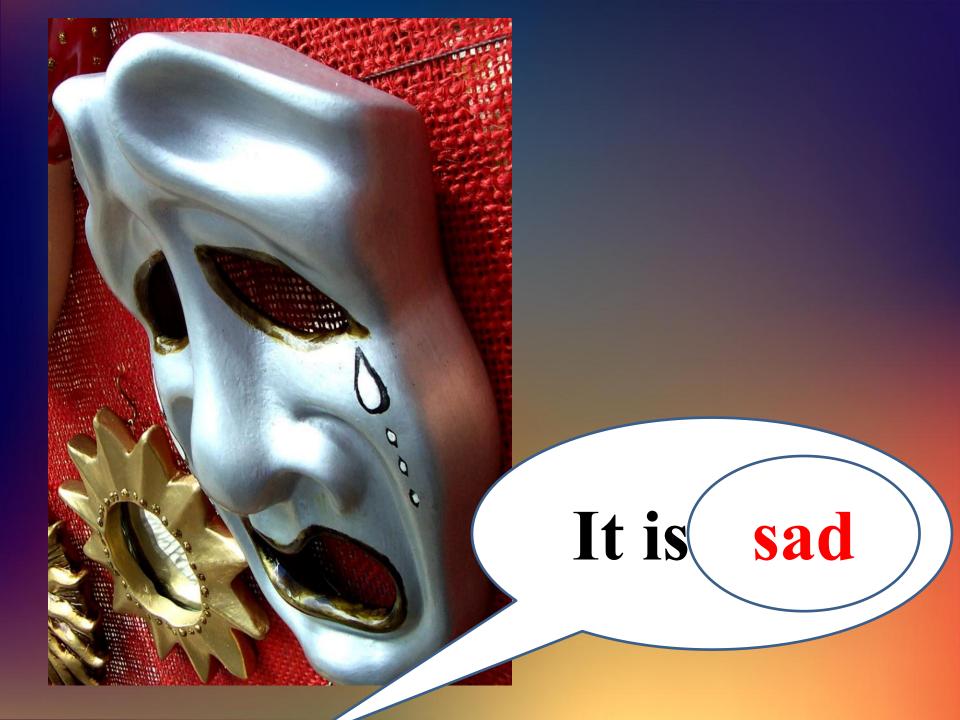

#### In ancient Rome the actors were only men, they wear masks on their faces.

9

### ...bad?...sad?...happy?