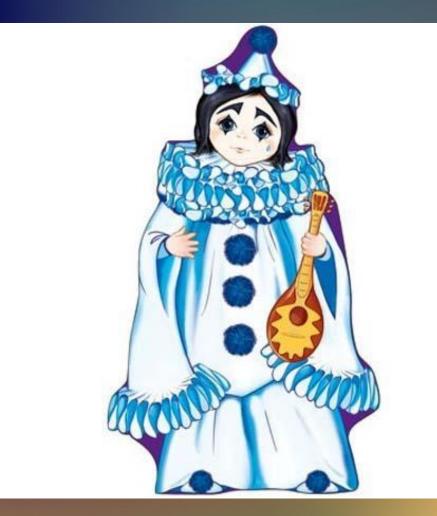

h hat Hi! Harry

Find the odd word :

#### a. clock b. sock c. bench

### a. chimp b. ship c. chess

#### a. chip b. ship c. shop







### A box is big.

### A box is little.





### It is (big/little)



### It is big.















happy

(soreh enderh





### Sam is .....



### Ann is happy

### Sam is sad

#### In ancient Rome the actors were only men, they wear masks on their faces.

9





### ...bad?...sad?...happy?







### Cinderella is .....





### Cinderella is good



#### Shrek is .....







### Pinocchio is .....



## Pinocchio is ... good )...



#### Stromboli is .....



# Stromboli is . bad ..



### Crocodile Gena is .....





# Crocodile Gena is good





### Shapoklyak is .....







### Cruella is .....



# Cruella is . bad



#### Pierrot is .....

















60

#### Yes !