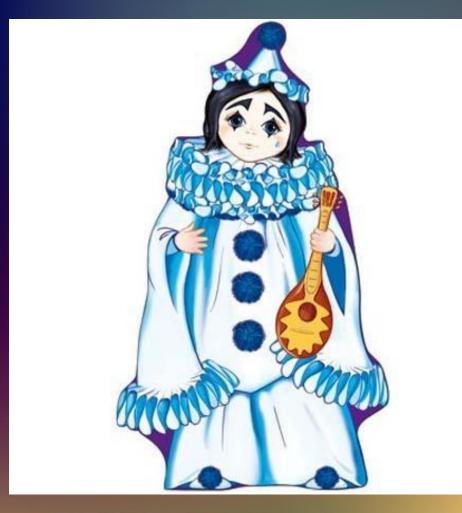

t Hi! Harry

Find the odd word :

#### a. clock b. sock c. bench

### a. chimp b. ship c. chess

#### a. chip b. ship c. shop







### A box is big.

### A box is little.





### It is (big/little)



### It is big.















happy

(soreh enderh





### Sam is .....



### Ann is happy

### Sam is sad

#### In ancient Rome the actors were only men, they wear masks on their faces.

9





### ...bad?...sad?...happy?







### Cinderella is .....





### Cinderella is good



#### Shrek is .....







### Pinocchio is .....



## Pinocchio is ... good )...



#### Stromboli is .....



# Stromboli is . bad ..



### Crocodile Gena is .....





# Crocodile Gena is good





### Shapoklyak is .....







### Cruella is .....



# Cruella is . bad



#### Pierrot is .....

















60

#### Yes !