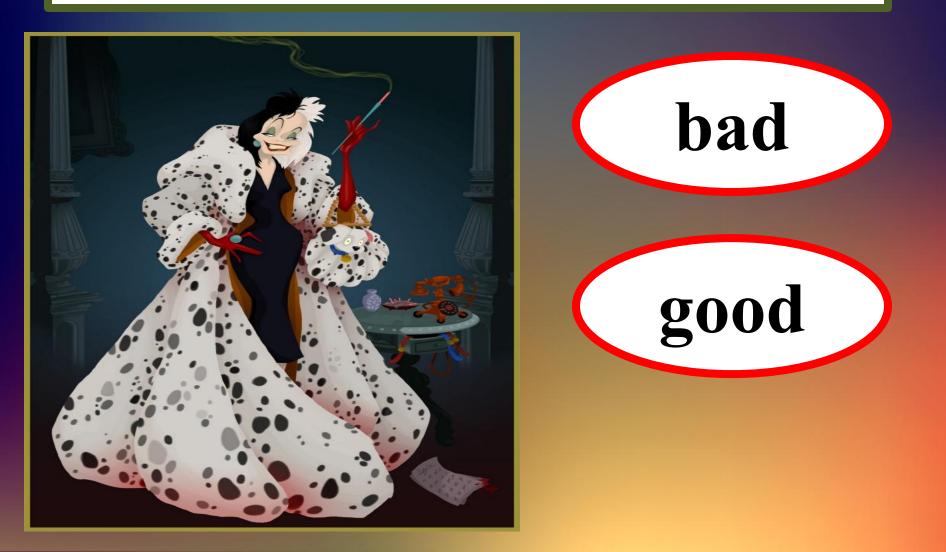

hen hand

### **Read:**



ch chimp chess bench

h hat Hi! Harry

Find the odd word :

#### a. clock b. sock c. bench

### a. chimp b. ship c. chess

#### a. chip b. ship c. shop







### A box is big.

### A box is little.





### It is (big/little)



### It is big.















happy

(soreh enderh





### Sam is .....



### Ann is happy

### Sam is sad

#### In ancient Rome the actors were only men, they wear masks on their faces.

9





### ...bad?...sad?...happy?







### Cinderella is .....





### Cinderella is good



#### Shrek is .....







### Pinocchio is .....



## Pinocchio is ... good )...



#### Stromboli is .....



# Stromboli is . bad ..



### Crocodile Gena is .....





# Crocodile Gena is good





### Shapoklyak is .....







### Cruella is .....



# Cruella is . bad



#### Pierrot is .....

















60

#### Yes !