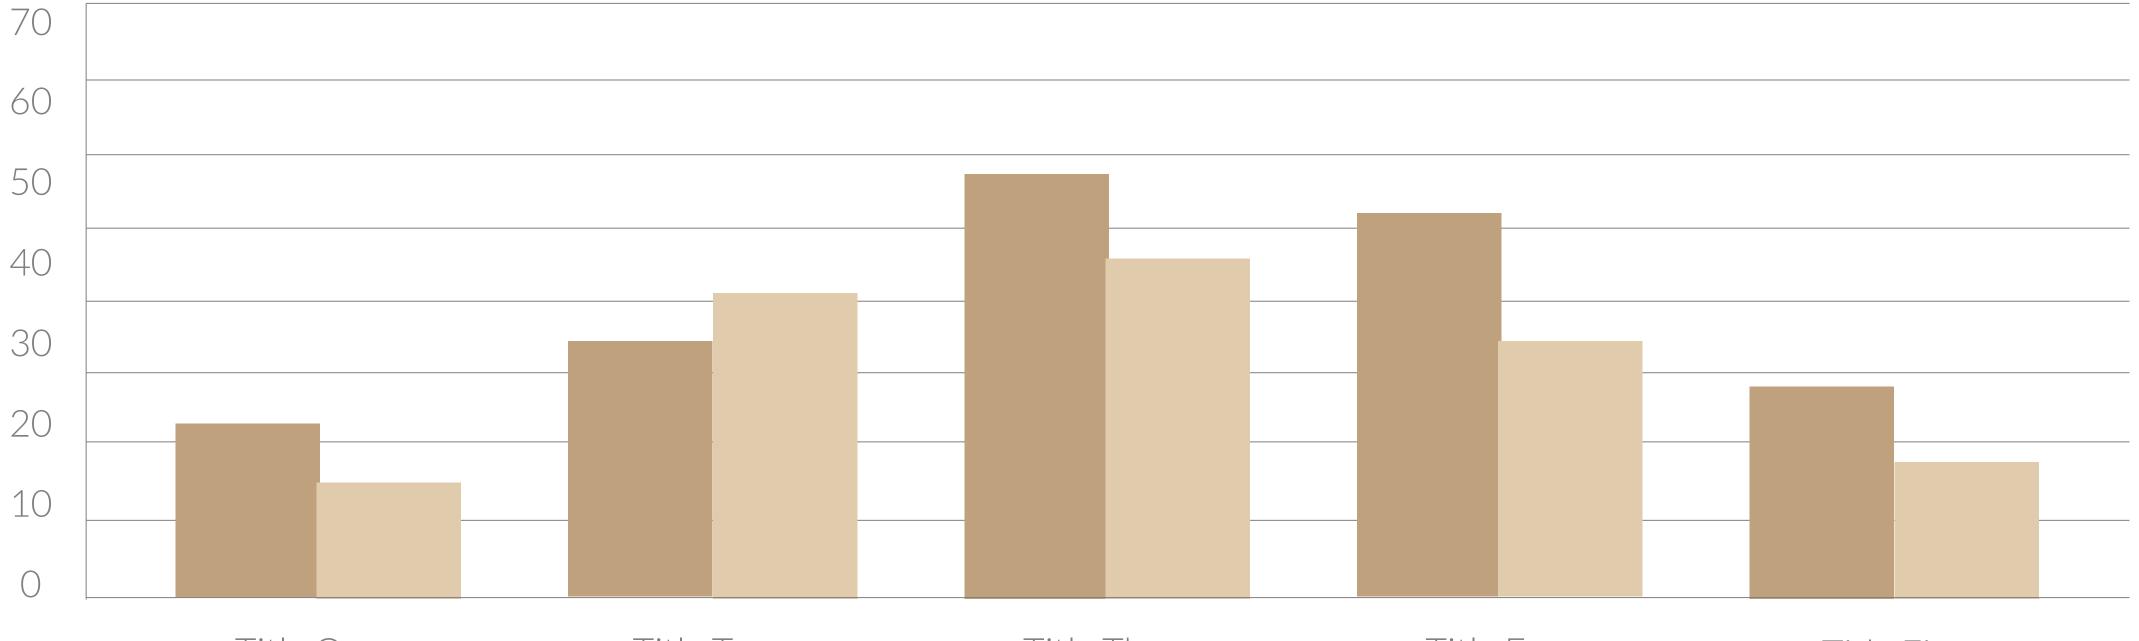

## YOU CAN INSERT GRAPHS FROM GOOGLE SHEETS

Title One

Title Two

#### Write Something Here

Title Three

Title Four

Title Five