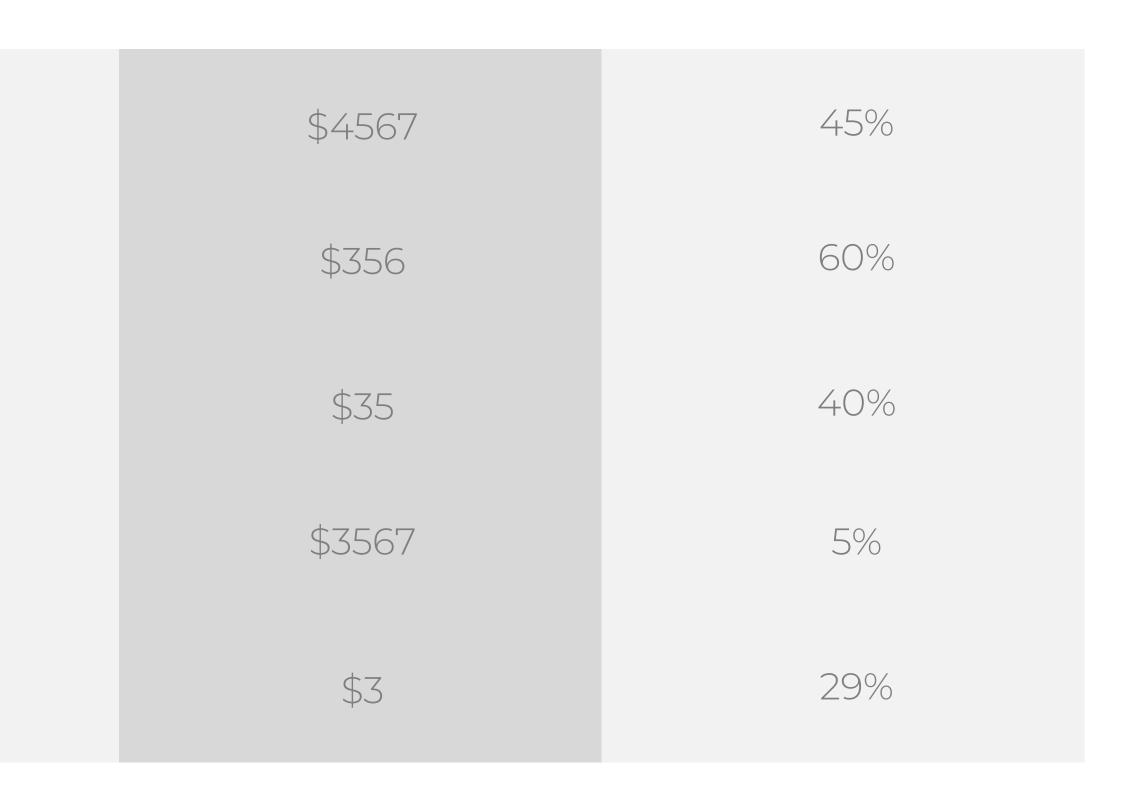

## AND TABLES TO COMPARE DATA

### Write Something Here IN TWO OR THREE COLUMNS

Marketers must link the price to the real and perceived value of the product.