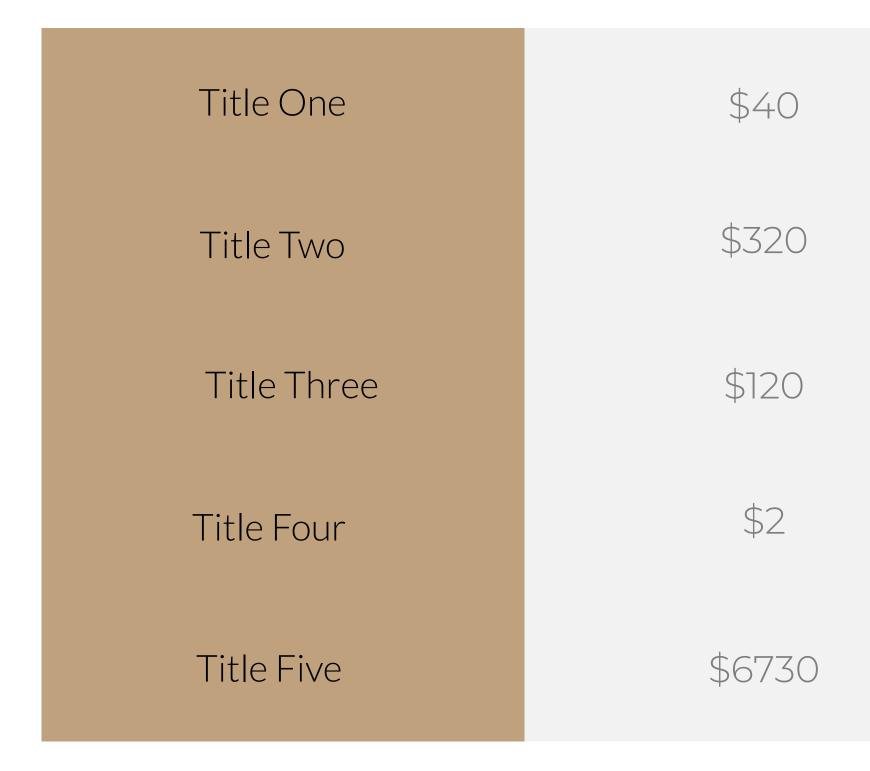

## AND TABLES TO COMPARE DATA

### Write Something Here IN TWO OR THREE COLUMNS

Marketers must link the price to the real and perceived value of the product.