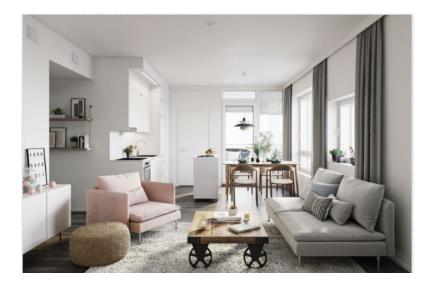

style and mood like in the image
- •Bohemian theme: On the wall a poster/paintig with playing notes

## Light wood + dancing



- •A young fashionable women, who has been doing ballet for her whole life. This should be seen in the apartment
- •Light wood and light colors with a touch of rose.
- •Also some green plants
- •Light wood theme





## Industrial + litterature



- •A men who likes litterature and reads a lot
- •There should be a lot of books.
- •Posters should have letters/words in different fonts / styles.
- •Somewhere in the visualizzation there could be a hat (beret or fedora), eyeglasses with black frames and ink pen set. The client wishes to show that the inhabitant is a novelist.
- •There could also be some used candles where the stearine is leaking.
- Industrian theme





•Classic style in soft theme.

•Light blue and rose