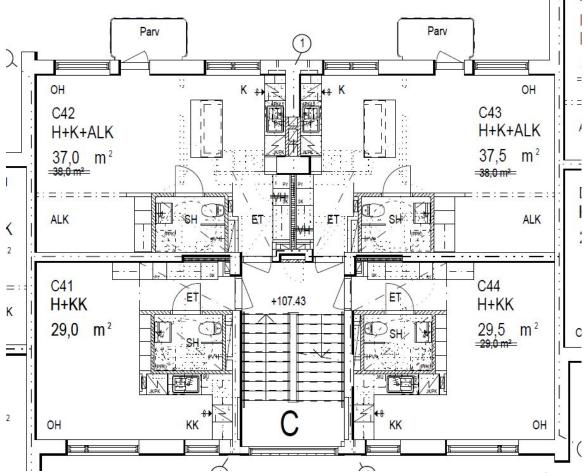

## Mustanlahdenkatu 13, Tampere – Visualization Brief

• There are 4 different floorplans. All the apartments copy these four floor plan.

2