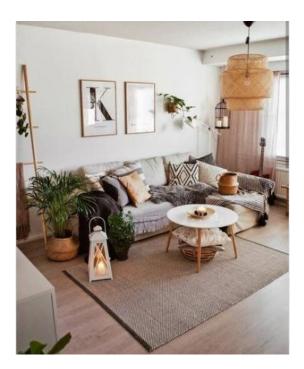

## Bohemian + friend of music

- •A guitar enthousiastic fan
- •Interior style and mood like in the image
- •Bohemian theme: On the wall a poster/paintig with playing notes