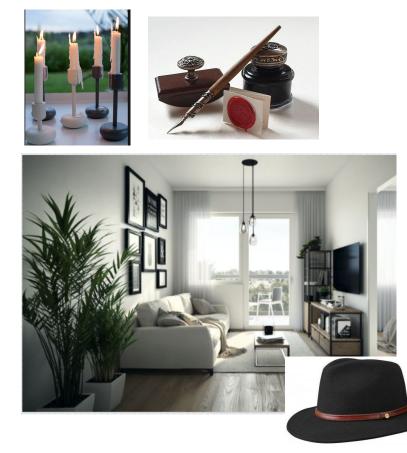

## Industrial + litterature

- •A men who likes litterature and reads a lot
- •There should be a lot of books.
- •Posters should have letters/words in different fonts / styles.
- •Somewhere in the visualizzation there could be a hat (beret or fedora), eyeglasses with black frames and ink pen set. The client wishes to show that the inhabitant is a novelist.
- •There could also be some used candles where the stearine is leaking.
- Industrian theme