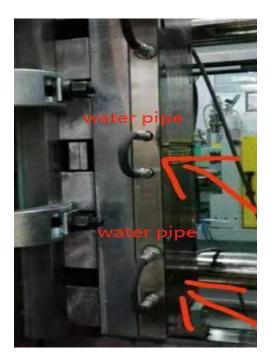

#### Picture three

- 1. What's the type for water cooling fitting? Metric or Imperial?
- 2. size: M8 or M10 or M12? Or 1/8, 1/4, 3/8, 1/2, 3/4?
- 3.Could you take a picture to us for your water cooling fitting ?(as picture one and two shown) s picture three shown)