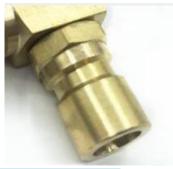

#### Picture three

- 1. What's the type for water cooling fitting? Metric or Imperial?
- 2. size: M8 or M10 or M12? Or 1/8, 1/4, 3/8, 1/2, 3/4?
- 3.Could you take a picture to us for your water cooling fitting ?(as picture one and two shown) s picture three shown)