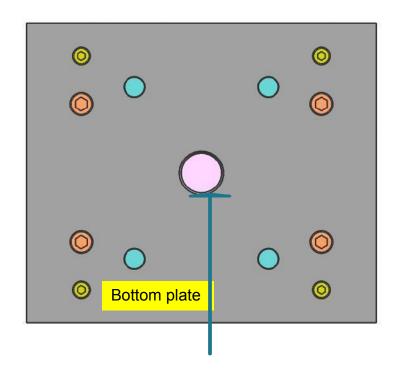

### ZheJiang Huang Yan Younger Mould Factory

1. What is the locating ring size would you want?

2. The diameter of Ejector hole?