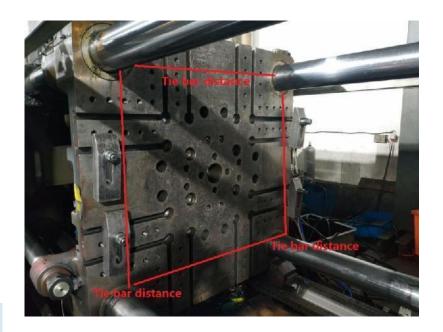

## ZheJiang Huang Yan Younger Mould Factory

Please kindly tell us the information as below shown:

- 1.Clamping slot?
- 2. Tie bar Distance?

|   | DESCRIPTION            | UNIT    | K288F     | K358F    |
|---|------------------------|---------|-----------|----------|
|   | Clamping force         | KN      | 2880      | 3580     |
|   | Opening stroke         | mm      | 370       | 510      |
|   | Platen size            | mm × mm | 835 × 960 | 950×1060 |
| 2 | Space between tie bars | mm × mm | 580 × 580 | 660×660  |
|   | 21 7 72 14             | -       | 000       |          |