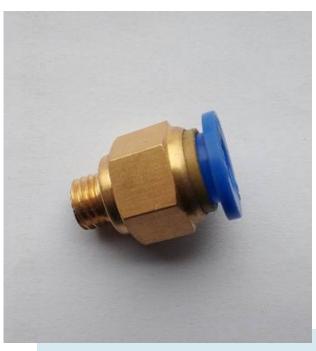

#### Picture one

Picture two

#### Picture three

- 1. What's the type for water cooling fitting? Metric or Imperial?
- 2. size: M8 or M10 or M12? Or 1/8, 1/4, 3/8, 1/2, 3/4?
- 3.Could you take a picture to us for your water cooling fitting ?(as picture one and two shown) s picture three shown)