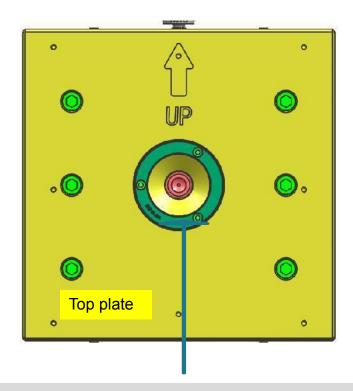

### ZheJiang Huang Yan Younger Mould Factory

1. What is the locating ring size would you want?

2. The diameter of Ejector hole?