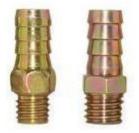

#### Picture one

Picture two

#### Picture three

- 1. What's the type for water cooling fitting? Metric or Imperial?
- 2. size: M8 or M10 or M12? Or 1/8, 1/4, 3/8, 1/2, 3/4?
- 3.Could you take a picture to us for your water cooling fitting ?(as picture one and two shown) s picture three shown)