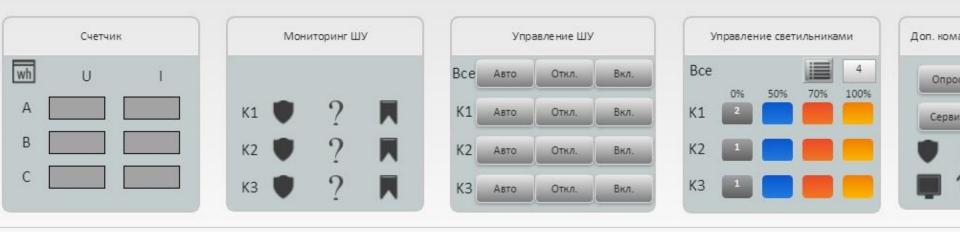

Control Cabinet soft updating

ма 1em

/ществует. опробовать поискать в меню слева.

| Учет энергопотребления          |    |
|---------------------------------|----|
| Показания                       |    |
| Потребление                     |    |
| Экстремумы                      |    |
| Мгновенные значения             |    |
| Мощность                        |    |
| Экономика                       |    |
| Профили мощностей               |    |
| Экономика за предыдущие периоды | )İ |

# Energy consumption metering

Meter readings Energy consumption Peak points Instant values

Power

Economic indicators

Profiles of power

Economy of previous periods

((eps))

. Орел ПОСЛЕДНЕЕ СОБЫТИЕ: 6/28/2016 11:34:32 АМ ПОСЛЕДНЯЯ ОШИБКА: 6/28/2016 12:00:20 РМ