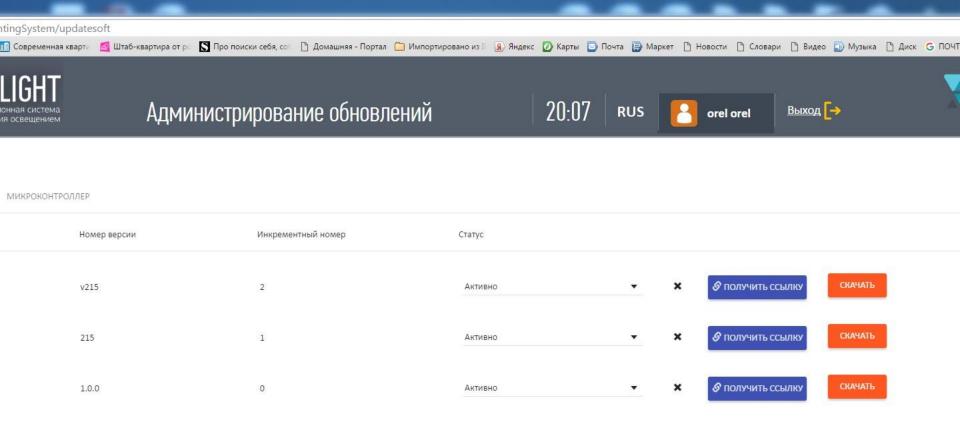

### microcontroller

| Version number | Incremental number | Status |   |   |                 |          |  |
|----------------|--------------------|--------|---|---|-----------------|----------|--|
| v215           | 2                  | Active | Ŧ | × |                 | DOWNLOAD |  |
| 215            | 1                  | Active | • | × | SET REFERENCE   | DOWNLOAD |  |
| 1.0.0          | 0                  | Active | • | × | 8 GET REFERENCE | DOWNLOAD |  |