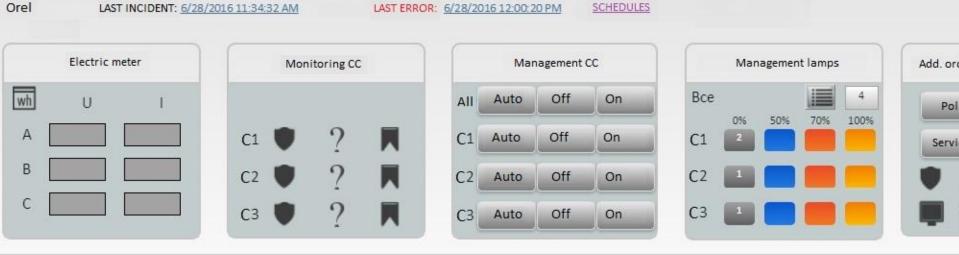

# Energy consumption metering

Meter readings Energy consumption Peak points Instant values

Power

Economic indicators

Profiles of power

Economy of previous periods

((eps))

. Орел ПОСЛЕДНЕЕ СОБЫТИЕ: 6/28/2016 11:34:32 АМ ПОСЛЕДНЯЯ ОШИБКА: 6/28/2016 12:00:20 РМ