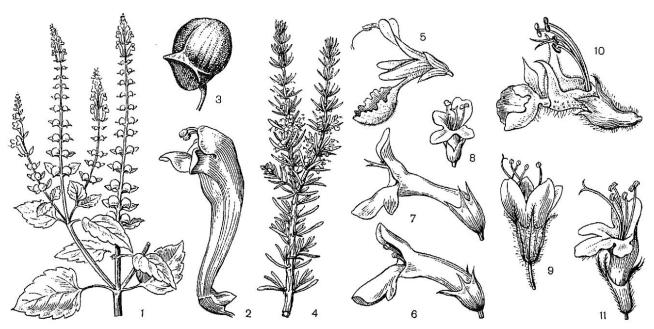

## The plant genera Lepechinia Willd. were named in his honour.

Рис. 214. Губоцветные.

И леминк высочайший (Scutellaria altissima): 1— часть растения с цветками; 2— цветок; 3— чашечка при плодах. Розмарии лекарственный (Rosmarhus officinalis): 4— цветущая ветвь; 5— цветок. В уквица лекарственная (Belonica officinalis): 8— цветок в начале цветения (протандрия); 7— цветок в конце цветения. З юзник высокий (Lycopus exaltatus): 8— цветок. Мята длинолистия и (Mentha longifolia): 9— цветок. Д убравник лекарственный (Teucrium marum): 10— цветок. Тимьни ползучий (Thymus serpyllum): 11—