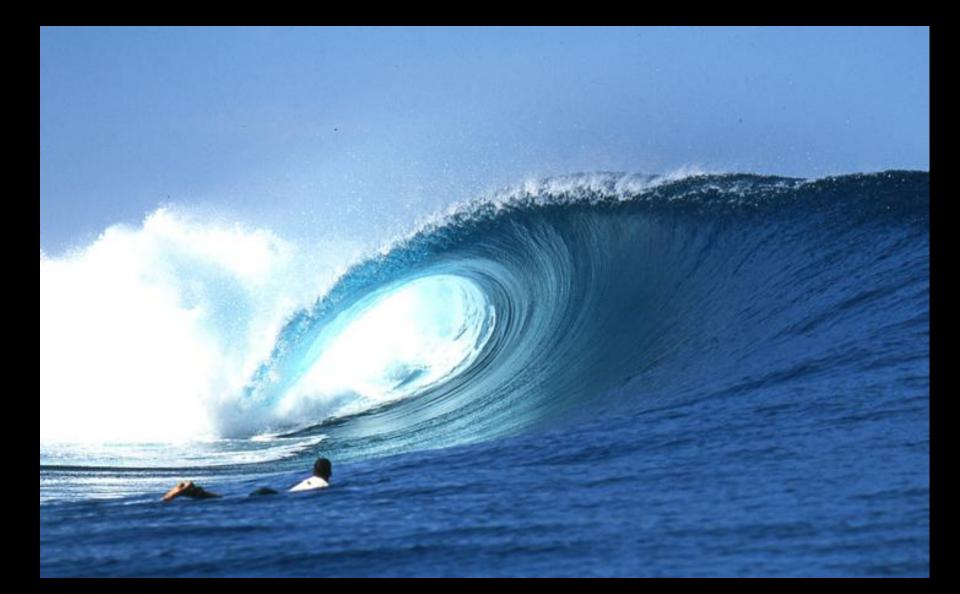

Note that the water level at the back of the wave is significantly higher than in front, possible a good place for the wick would be behind the wave

The part of the wave that is broken will be critical to get to look right, a lot of spray is not required. The focus of the sculpture should be on the curl and the area to be surfed