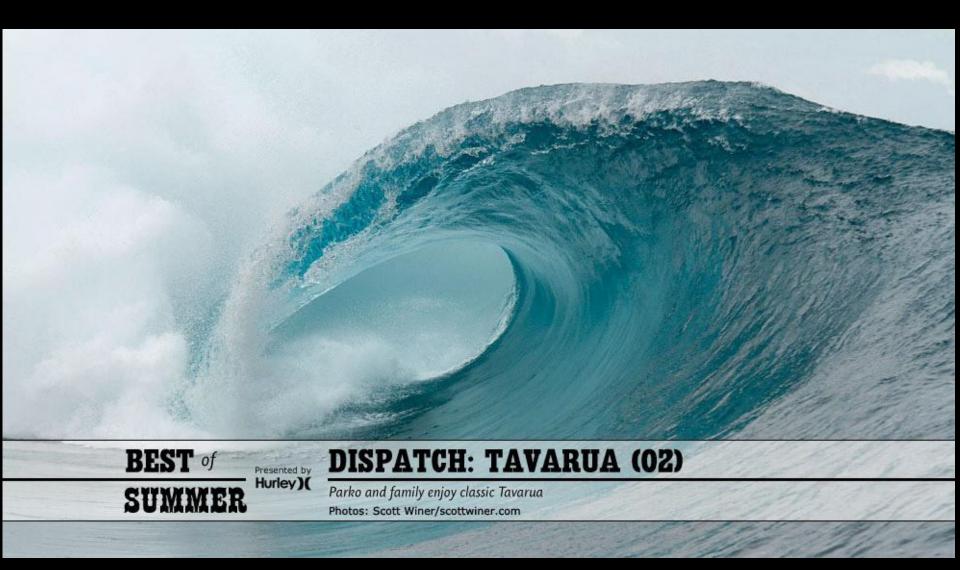

Note that the water level at the back of the wave is significantly higher than in front, possible a good place for the wick would be behind the wave

The part of the wave that is broken will be critical to get to look right, a lot of spray is not required. The focus of the sculpture should be on the curl and the area to be surfed