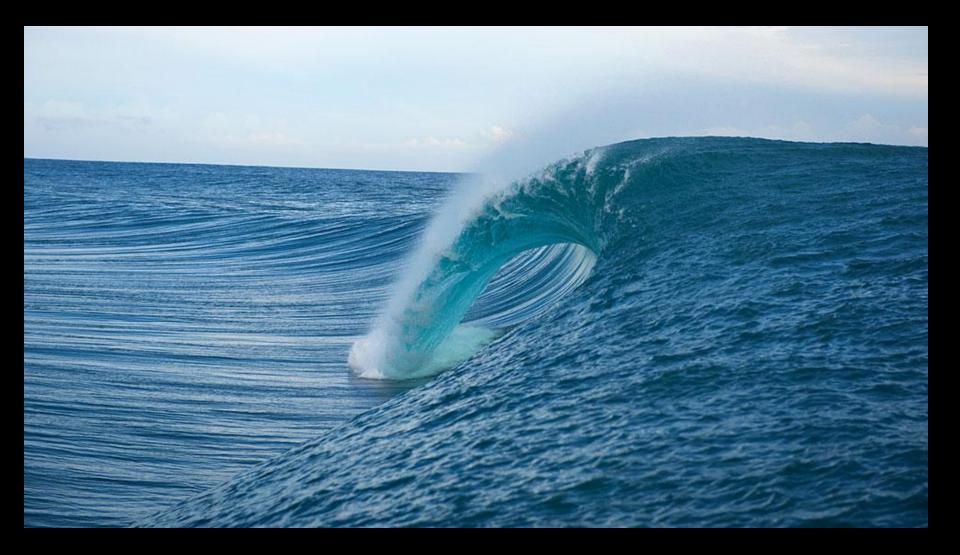

Note that the water level at the back of the wave is significantly higher than in front, possible a good place for the wick would be behind the wave

The part of the wave that is broken will be critical to get to look right, a lot of spray is not required. The focus of the sculpture should be on the curl and the area to be surfed

## A Frames

 The A frame model looks good but is not as commonly recognized as a surfing wave.
Please use these pictures for reference but focus on slides 3-6

Mana Photography