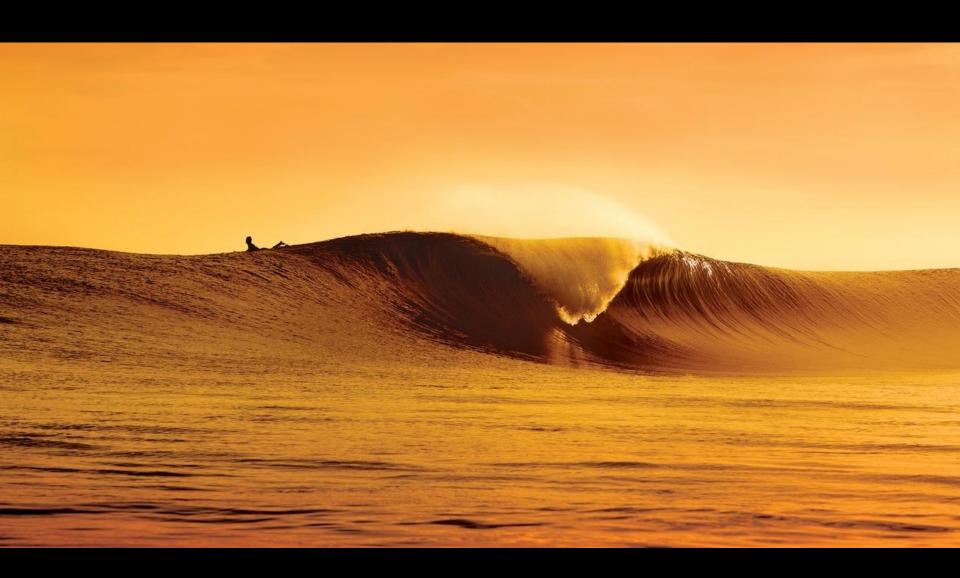

Note that the water level at the back of the wave is significantly higher than in front, possible a good place for the wick would be behind the wave

The part of the wave that is broken will be critical to get to look right, a lot of spray is not required. The focus of the sculpture should be on the curl and the area to be surfed

## A Frames

 The A frame model looks good but is not as commonly recognized as a surfing wave.
Please use these pictures for reference but focus on slides 3-6

Mana Photography