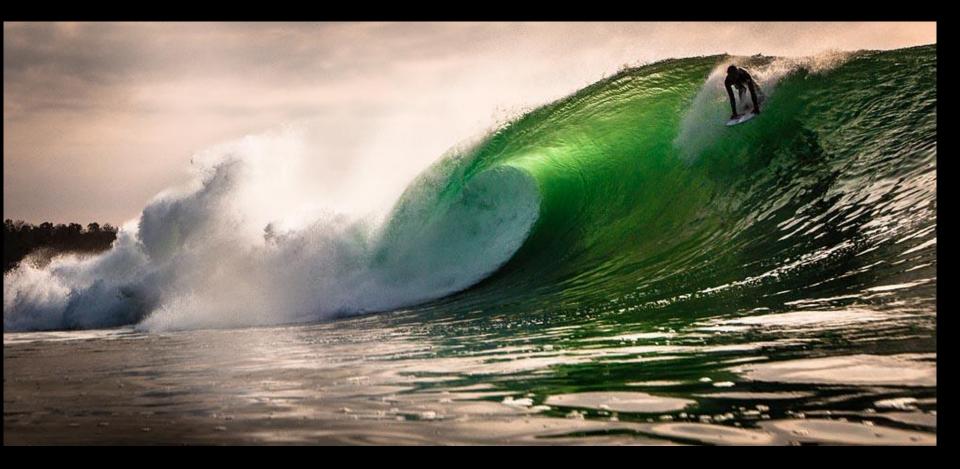

Note that the water level at the back of the wave is significantly higher than in front, possible a good place for the wick would be behind the wave

The part of the wave that is broken will be critical to get to look right, a lot of spray is not required. The focus of the sculpture should be on the curl and the area to be surfed