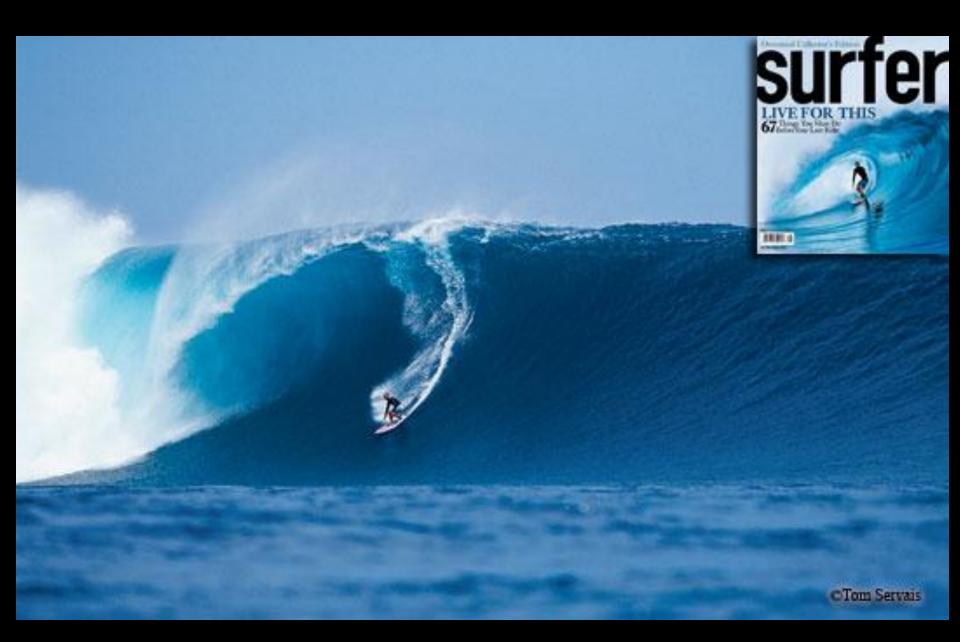

Note that the water level at the back of the wave is significantly higher than in front, possible a good place for the wick would be behind the wave

The part of the wave that is broken will be critical to get to look right, a lot of spray is not required. The focus of the sculpture should be on the curl and the area to be surfed