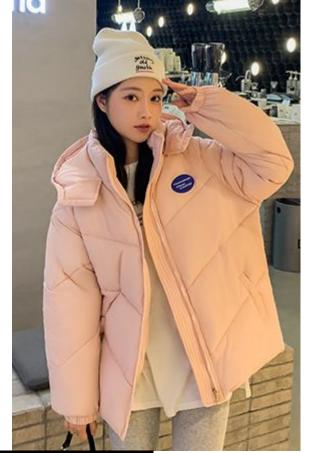

## NINGBO HAISHU ANQI FASHION.,LTD

## Woman's heavy coat padded 100% polyester







| 尺码  | c胸匪 | le放 <mark>长</mark> h | sle袖纸engt | a<br>建议尺码 |
|-----|-----|----------------------|-----------|-----------|
| М   | 116 | 68                   | 70        | 85-115    |
| L   | 120 | 70                   | 71        | 115-130   |
| XL  | 124 | 72                   | 72        | 130-145   |
| 2XL | 128 | 74                   | 73        | 145-165   |
| 白色  | 粉色  | 紫色                   | 黑色        | 蓝色 深紫     |



| 尺码  | sh肩魄der | c胸围 | sl袖长 | len <b>ot</b> k | 建议尺码    |
|-----|---------|-----|------|-----------------|---------|
| М   | 59      | 125 | 56   | 74              | 115以内   |
| L   | 60      | 130 | 57   | 75.5            | 115-135 |
| XL  | 61      | 135 | 58   | 77              | 130-155 |
| 2XL | 62      | 140 | 59   | 78.5            | 155-180 |







L2105款-