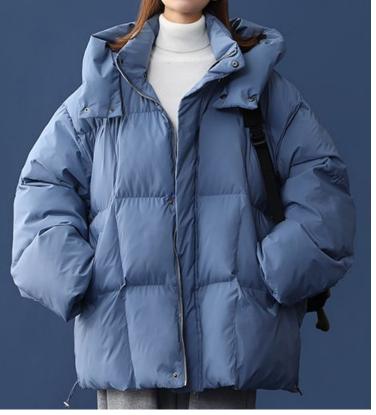

## Woman's heavy coat padded 100% polyester

| 尺码  | c胸匪 | le放 <mark>长</mark> h | sle袖纸engt | a<br>建议尺码 |
|-----|-----|----------------------|-----------|-----------|
| М   | 116 | 68                   | 70        | 85-115    |
| L   | 120 | 70                   | 71        | 115-130   |
| XL  | 124 | 72                   | 72        | 130-145   |
| 2XL | 128 | 74                   | 73        | 145-165   |
| 白色  | 粉色  | 紫色                   | 黑色        | 蓝色 深紫     |