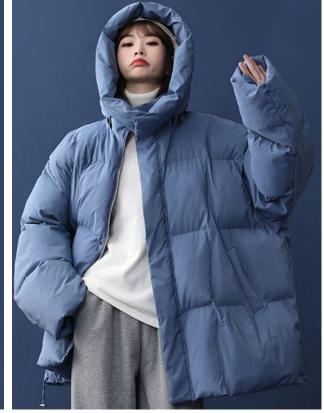

## Woman's heavy coat padded 100% polyester

| 尺码  | c胸匪 | le放 <mark>长</mark> h | sle袖纸engt | a<br>建议尺码 |
|-----|-----|----------------------|-----------|-----------|
| М   | 116 | 68                   | 70        | 85-115    |
| L   | 120 | 70                   | 71        | 115-130   |
| XL  | 124 | 72                   | 72        | 130-145   |
| 2XL | 128 | 74                   | 73        | 145-165   |
| 白色  | 粉色  | 紫色                   | 黑色        | 蓝色 深紫     |