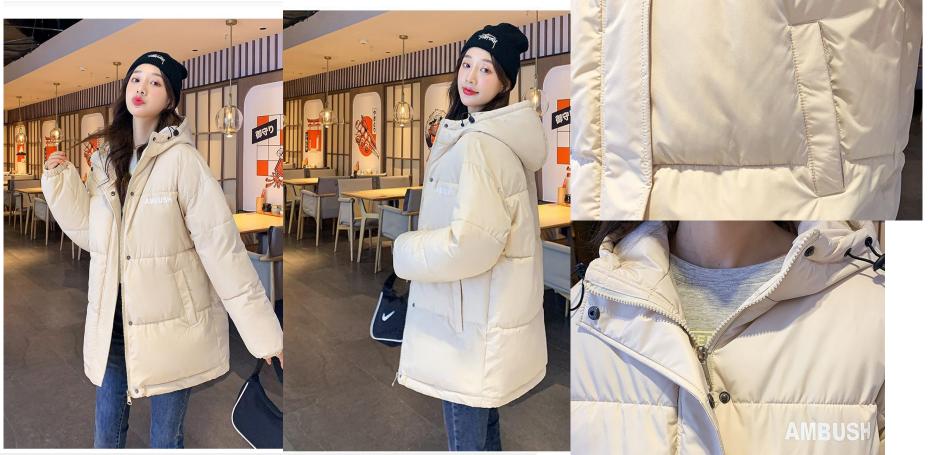

## NINGBO HAISHU ANQI FASHION.,LTD

## Woman's heavy coat padded 100% polyester







| 尺码  | c胸匪 | le放 <mark>长</mark> h | sle袖纸engt | a<br>建议尺码 |
|-----|-----|----------------------|-----------|-----------|
| М   | 116 | 68                   | 70        | 85-115    |
| L   | 120 | 70                   | 71        | 115-130   |
| XL  | 124 | 72                   | 72        | 130-145   |
| 2XL | 128 | 74                   | 73        | 145-165   |
| 白色  | 粉色  | 紫色                   | 黑色        | 蓝色 深紫     |



| 尺码  | sh肩魄der | c胸围 | sl袖长 | len <b>ot</b> k | 建议尺码    |
|-----|---------|-----|------|-----------------|---------|
| М   | 59      | 125 | 56   | 74              | 115以内   |
| L   | 60      | 130 | 57   | 75.5            | 115-135 |
| XL  | 61      | 135 | 58   | 77              | 130-155 |
| 2XL | 62      | 140 | 59   | 78.5            | 155-180 |







L2105款-灰色



| 尺码 fro | ont length b | ack leng | th chest | shoulder | 袖长 | sleeve    |
|--------|--------------|----------|----------|----------|----|-----------|
| S      | 63           | 74       | 128      | 56       | 60 | open open |
| М      | 64.5         | 75.5     | 132      | 57       | 61 | 24        |
| L      | 66           | 77       | 136      | 58       | 62 | 25        |











| 尺码  | c胸围 | l函数h | sh處覆er | sle