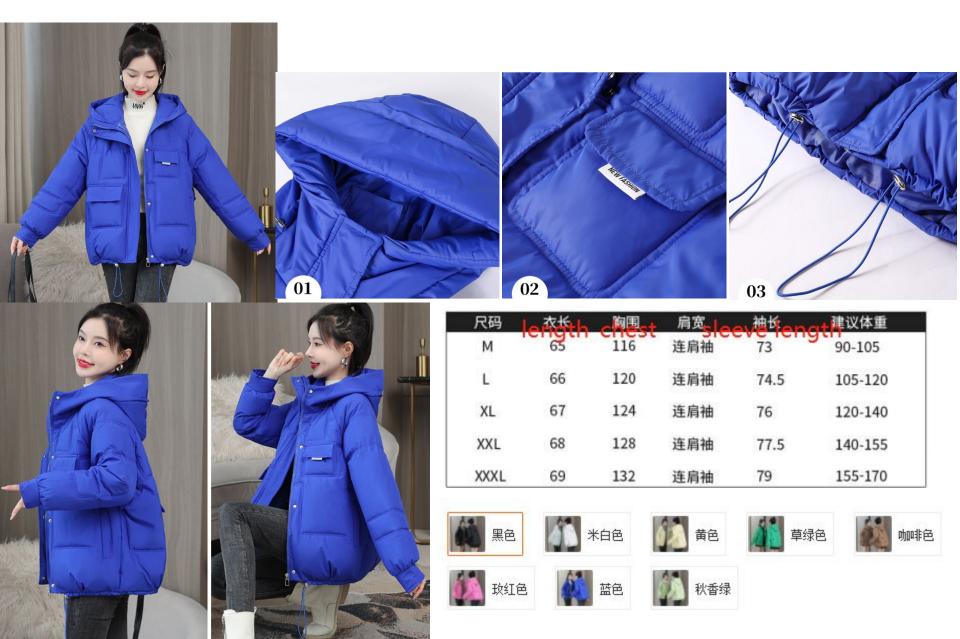

| 尺码  | c胸围 | sh高麗er | length | slee釉长<br>length |
|-----|-----|--------|--------|------------------|
| S   | 116 | 51     | 73     | 69               |
| М   | 120 | 52     | 74     | 70               |
| L   | 124 | 53     | 75     | 71               |
| XL  | 128 | 54     | 76     | 72               |
| 2XL | 132 | 55     | 77     | 73               |