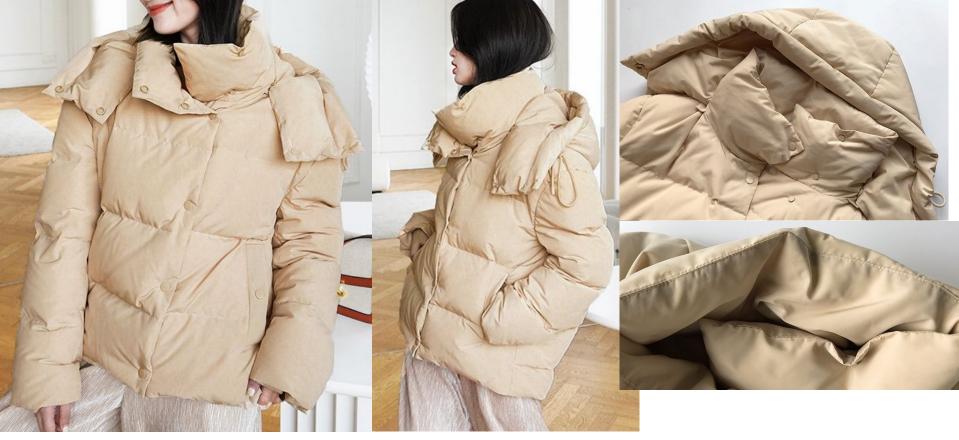

尺码  | c胸匪 | le放 <mark>长</mark> h | sle袖纸engt | a<br>建议尺码 |
|-----|-----|----------------------|-----------|-----------|
| М   | 116 | 68                   | 70        | 85-115    |
| L   | 120 | 70                   | 71        | 115-130   |
| XL  | 124 | 72                   | 72        | 130-145   |
| 2XL | 128 | 74                   | 73        | 145-165   |
| 白色  | 粉色  | 紫色                   | 黑色        | 蓝色 深紫     |



| 尺码  | sh肩魄der | c胸围 | sl袖长 | len <b>ot</b> k | 建议尺码    |
|-----|---------|-----|------|-----------------|---------|
| М   | 59      | 125 | 56   | 74              | 115以内   |
| L   | 60      | 130 | 57   | 75.5            | 115-135 |
| XL  | 61      | 135 | 58   | 77              | 130-155 |
| 2XL | 62      | 140 | 59   | 78.5            | 155-180 |







L2105款-灰色



| 尺码 fro | ont length b | ack leng | th chest | shoulder | 袖长 | sleeve    |
|--------|--------------|----------|----------|----------|----|-----------|
| S      | 63           | 74       | 128      | 56       | 60 | open open |
| М      | 64.5         | 75.5     | 132      | 57       | 61 | 24        |
| L      | 66           | 77       | 136      | 58       | 62 | 25        |











| 尺码  | c胸围 | l函数h | sh處覆er | slee被长<br>length |
|-----|-----|------|--------|------------------|
| М   | 142 | 70   | 58     | 53               |
| L   | 146 | 72   | 59     | 54               |
| XL  | 150 | 74   | 60     | 55               |
| 2XL | 154 | 76   | 61     | 56               |











| 尺码  | c胸围 | sh高麗er | length | slee釉长<br>length |
|-----|-----|--------|--------|------------------|