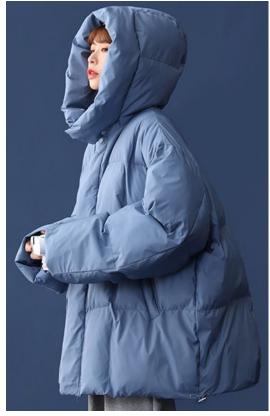

## Woman's heavy coat padded 100% polyester

| 尺码  | c胸匪 | le放 <mark>长</mark> h | sle袖纸engt | a<br>建议尺码 |
|-----|-----|----------------------|-----------|-----------|
| М   | 116 | 68                   | 70        | 85-115    |
| L   | 120 | 70                   | 71        | 115-130   |
| XL  | 124 | 72                   | 72        | 130-145   |
| 2XL | 128 | 74                   | 73        | 145-165   |
| 白色  | 粉色  | 紫色                   | 黑色        | 蓝色 深紫     |