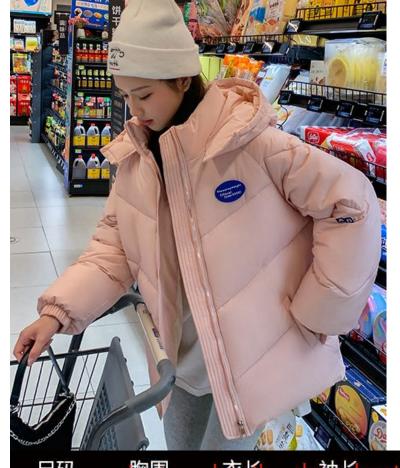

## NINGBO HAISHU ANQI FASHION.,LTD

## Woman's heavy coat padded 100% polyester







| 尺码  | c胸匪 | le放 <mark>长</mark> h | sle袖纸engt | a<br>建议尺码 |
|-----|-----|----------------------|-----------|-----------|
| М   | 116 | 68                   | 70        | 85-115    |
| L   | 120 | 70                   | 71        | 115-130   |
| XL  | 124 | 72                   | 72        | 130-145   |
| 2XL | 128 | 74                   | 73        | 145-165   |
| 白色  | 粉色  | 紫色                   | 黑色        | 蓝色 深紫     |



| 尺码  | sh肩魄der | c胸围 | sl袖长 | len <b>ot</b> k | 建议尺码    |
|-----|---------|-----|------|-----------------|---------|
| М   | 59      | 125 | 56   | 74              | 115以内   |
| L   | 60      | 130 | 57   | 75.5            | 115-135 |
| XL  | 61      | 135 | 58   | 77              | 130-155 |
| 2XL | 62      | 140 | 59   | 78.5            | 155-180 |







L2105