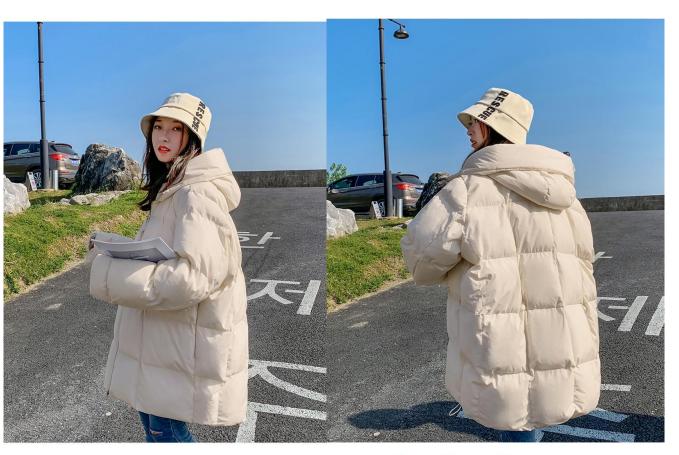

7              | 130-155 |
| 2XL | 62      | 140 | 59   | 78.5            | 155-180 |







L2105款-灰色



| 尺码 fro | ont length b | ack leng | th chest | shoulder | 袖长 | sleeve    |
|--------|--------------|----------|----------|----------|----|-----------|
| S      | 63           | 74       | 128      | 56       | 60 | open open |
| М      | 64.5         | 75.5     | 132      | 57       | 61 | 24        |
| L      | 66           | 77       | 136      | 58       | 62 | 25        |











| 尺码  | c胸围 | l函数h | sh處覆er | slee被长<br>length |
|-----|-----|------|--------|------------------|
| М   | 142 | 70   | 58     | 53               |
| L   | 146 | 72   | 59     | 54               |
| XL  | 150 | 74   | 60     | 55               |
| 2XL | 154 | 76   | 61     | 56               |











| 尺码  | c胸围 | sh高麗er | length | slee釉长<br>length |
|-----|-----|--------|--------|------------------|
| S   | 116 | 51     | 73     | 69               |
| М   | 120 | 52     | 74     | 70               |
| L   | 124 | 53     | 75     | 71               |
| XL  | 128 | 54     | 76     | 72               |
| 2XL | 132 | 55     | 77     | 73               |



百搭米白(加厚)



显瘦雅黑 (加厚)