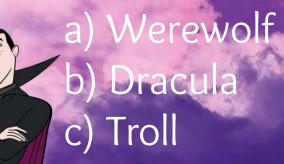

a) Draculab) Werewolfc) Bat

56

n the end of a long witches use to fly.

a) wire brushb) broomc) mop

grave, built of stone. a) coffin b) sarcophagus c) tomb

person who is able to cause of magic. a) death b) zombie c) vampire