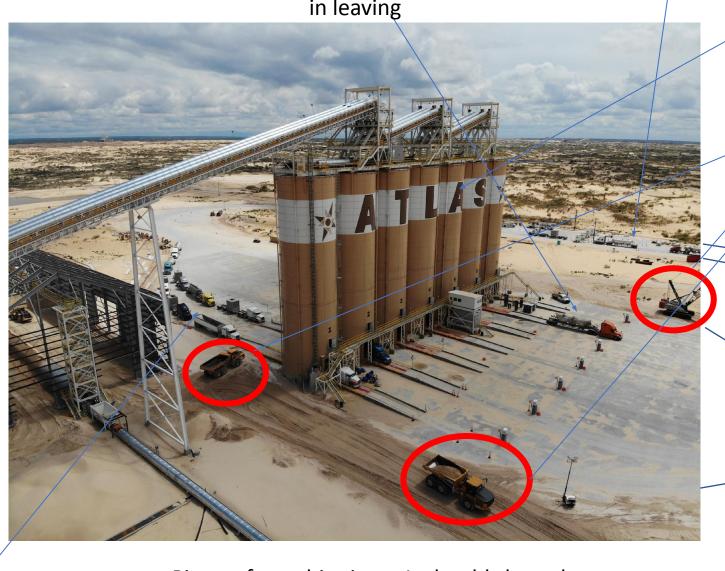

Do not show logo or letters (ATLAS)

All trucks should look like the one On the next page. Same color and Same trailers. The only exception are These three that should be drawn as Shown.

Picture from this view. It should show the Silos and surrounding machinery , the desert, vegetation and lots of little trucks

/ Extend road (see other pictures)

Place trucks in the queue

Place two trucks with trailers here moving to the right

All MACK trucks in the picture are this color

More pictures here https://www.macktrucks.com/trucks/granite-series/