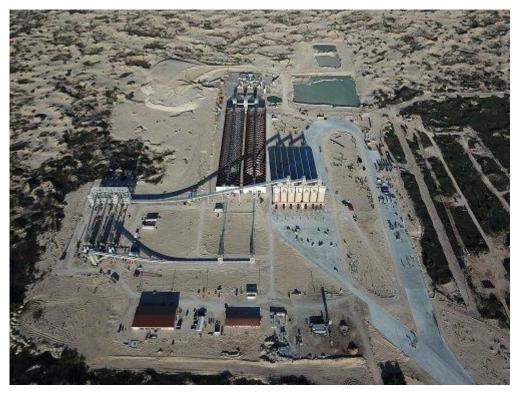

Do not show logo or letters (ATLAS)

All trucks should look like the one On the next page. Same color and Same trailers. The only exception are These three that should be drawn as Shown.

Picture from this view. It should show the Silos and surrounding machinery , the desert, vegetation and lots of little trucks