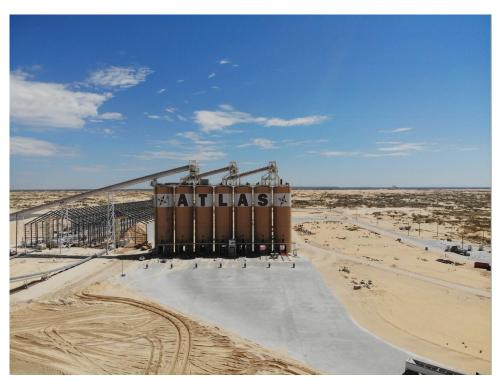

Do not show logo or letters (ATLAS)

All trucks should look like the one On the next page. Same color and Same trailers. The only exception are These three that should be drawn as Shown.

Picture from this view. It should show the Silos and surrounding machinery , the desert, vegetation and lots of little trucks