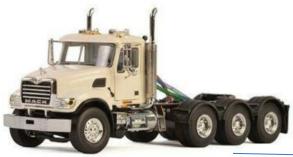

/ Extend road (see other pictures)

Place trucks in the queue

Place two trucks with trailers here moving to the right

All MACK trucks in the picture are this color

More pictures here https://www.macktrucks.com/trucks/granite-series/

But they have two axles in the back