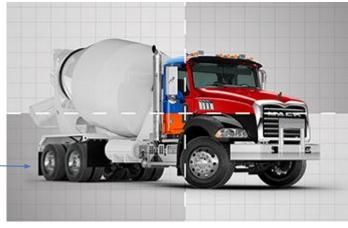

Do not show logo or letters (ATLAS)

All trucks should look like the one On the next page. Same color and Same trailers. The only exception are These three that should be drawn as Shown.

Picture from this view. It should show the Silos and surrounding machinery , the desert, vegetation and lots of little trucks

/ Extend road (see other pictures)

Place trucks in the queue

Place two trucks with trailers here moving to the right

All MACK trucks in the picture are this color

More pictures here https://www.macktrucks.com/trucks/granite-series/