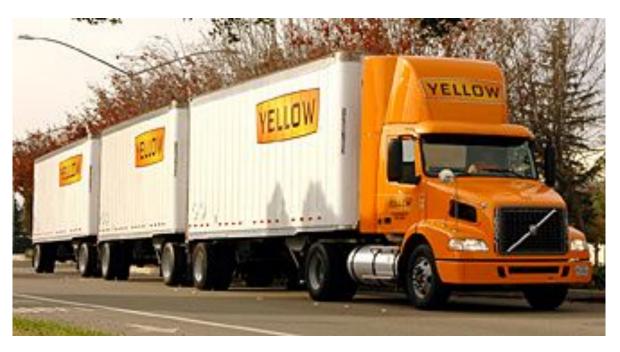

Do not show logo or letters (ATLAS)

All trucks should look like the one On the next page. Same color and Same trailers. The only exception are These three that should be drawn as Shown.

Picture from this view. It should show the Silos and surrounding machinery , the desert, vegetation and lots of little trucks

/ Extend road (see other pictures)

Place trucks in the queue

Place two trucks with trailers here moving to the right





All MACK trucks in the picture are this color

More pictures here https://www.macktrucks.com/trucks/granite-series/





But they have two axles in the back

## Trailers look like this





All trucks carry two or three trailers