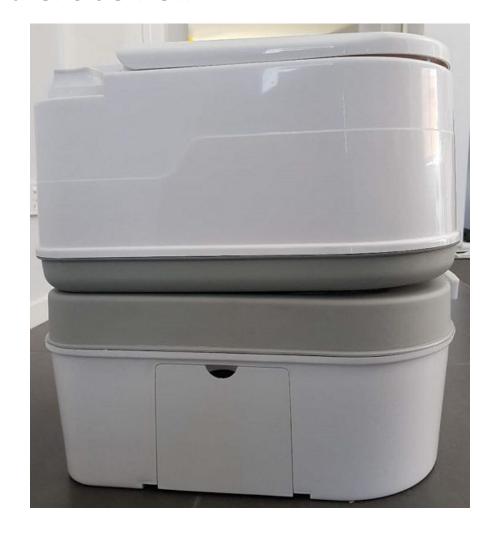

ng.



# Competitor instruction illustrated via pictures

I am showing this to give you an idea of how my competitors are presenting the instruction with images







# Competitor instruction illustrated via pictures example #2

I am showing this to give you an idea of how my competitors are presenting the instruction with images

### Use operation:











- 1. Fill the tank with fresh water.
- Open slide valve.
- Open seat cover.
- Press piston pump for flush
- 5. Close slide valve

### Clean operation:











- Open the latch.
- 2. Move away the fresh water tank.
- 3. Take the waste holding tank to emptying.
- Replace the fresh water tank.
- Close the latch.

# Couple more images as a guide





### **Top view**



### **Front view**



### **Side view**



### Other side view



### **Back view**



### **Bottom view**



### Middle view



### Middle view



Top view – lid open



Top view – lid and cover seat up



### **Pull handle**



### **Push handle**



### **Open seat cover**



### **Open seat cover**



### Pull up flush



**Press flush** 



Press back button to separate tanks



Pull apart to separate tanks



### **Rotating spout**



### **Rotating spout**



### **Carrying waste tank**



### **Emptying waste tank**