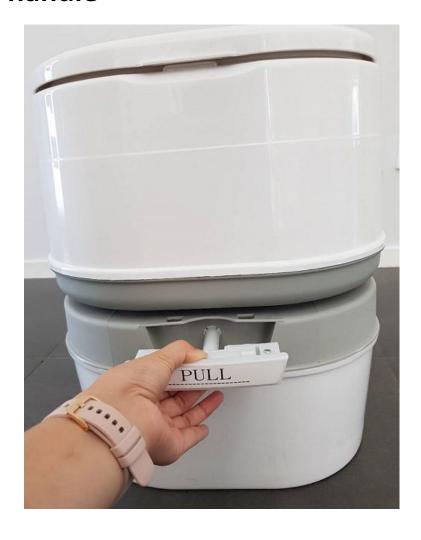

# Competitor instruction illustrated via pictures example #2

I am showing this to give you an idea of how my competitors are presenting the instruction with images

### Use operation:











- 1. Fill the tank with fresh water.
- Open slide valve.
- Open seat cover.
- Press piston pump for flush
- 5. Close slide valve

### Clean operation:











- Open the latch.
- 2. Move away the fresh water tank.
- 3. Take the waste holding tank to emptying.
- Replace the fresh water tank.
- Close the latch.

# Couple more images as a guide





### **Top view**



### **Front view**



### **Side view**



### Other side view



### **Back view**



### **Bottom view**



### Middle view



### Middle view



Top view – lid open



Top view – lid and cover seat up



### **Pull handle**



### **Push handle**



### **Open seat cover**



### **Open seat cover**



### Pull up flush



**Press flush** 



Press back button to separate tanks



Pull apart to separate tanks



### **Rotating spout**



### **Rotating spout**



### **Carrying waste tank**



### **Emptying waste tank**