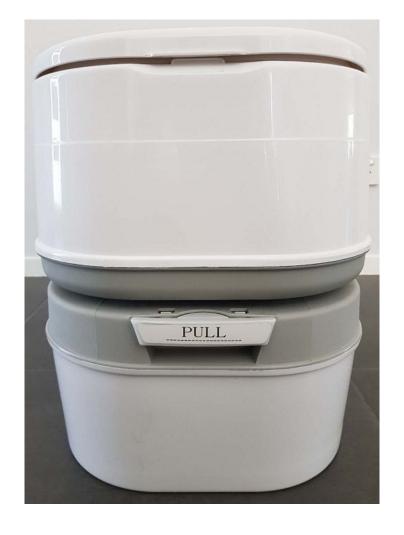

an idea of the illustration job I am requiring.



# Competitor instruction illustrated via pictures

I am showing this to give you an idea of how my competitors are presenting the instruction with images







# Competitor instruction illustrated via pictures example #2

I am showing this to give you an idea of how my competitors are presenting the instruction with images

### Use operation:











- 1. Fill the tank with fresh water.
- Open slide valve.
- Open seat cover.
- Press piston pump for flush
- 5. Close slide valve

### Clean operation:











- Open the latch.
- 2. Move away the fresh water tank.
- 3. Take the waste holding tank to emptying.
- Replace the fresh water tank.
- Close the latch.

# Couple more images as a guide





### **Top view**



### **Front view**



### **Side view**



### Other side view



### **Back view**



### **Bottom view**



### Middle view



### Middle view



Top view – lid open



Top view – lid and cover seat up



### **Pull handle**



### **Push handle**



### **Open seat cover**



### **Open seat cover**



### Pull up flush



**Press flush** 



Press back button to separate tanks



Pull apart to separate tanks



### **Rotating spout**



### **Rotating spout**



### **Carrying waste tank**



### **Emptying waste tank**