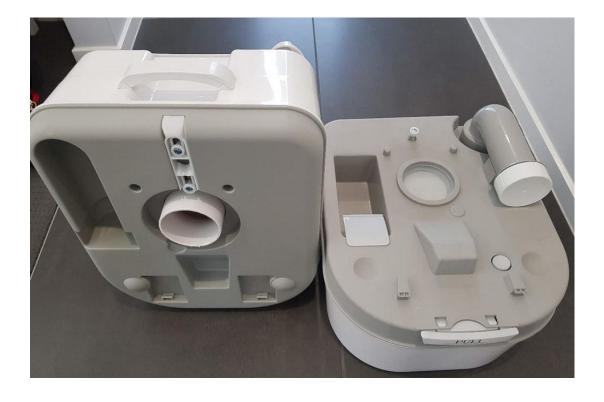

### **Top view**

### Middle view

### Middle view

Top view – lid open

Top view – lid and cover seat up