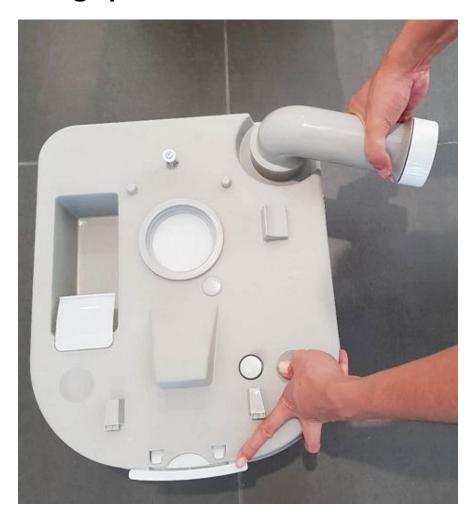

ank with fresh water.
- Open slide valve.
- Open seat cover.
- Press piston pump for flush
- 5. Close slide valve

### Clean operation:











- Open the latch.
- 2. Move away the fresh water tank.
- 3. Take the waste holding tank to emptying.
- Replace the fresh water tank.
- Close the latch.

# Couple more images as a guide





### **Top view**



### **Front view**



### **Side view**



### Other side view



### **Back view**



### **Bottom view**



### Middle view



### Middle view



Top view – lid open



Top view – lid and cover seat up



### **Pull handle**



### **Push handle**



### **Open seat cover**



### **Open seat cover**



### Pull up flush



**Press flush** 



Press back button to separate tanks



Pull apart to separate tanks



### **Rotating spout**



### **Rotating spout**



### **Carrying waste tank**



### **Emptying waste tank**