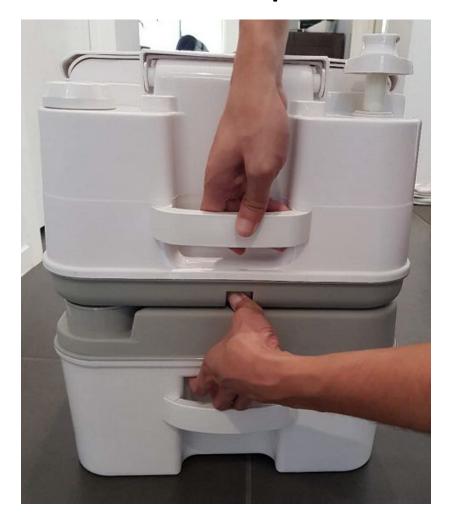

### Clean operation:

- Open the latch.
- 2. Move away the fresh water tank.
- 3. Take the waste holding tank to emptying.
- Replace the fresh water tank.
- Close the latch.

### **Pull handle**

### **Push handle**