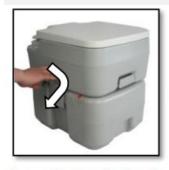

### Clean operation:

- Open the latch.
- 2. Move away the fresh water tank.
- 3. Take the waste holding tank to emptying.
- Replace the fresh water tank.
- Close the latch.