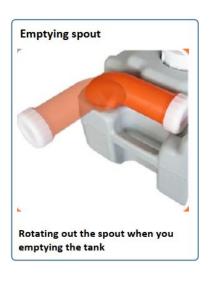

The point of showing this is to give you an idea of the illustration job I am requiring.



# Competitor instruction illustrated via pictures

I am showing this to give you an idea of how my competitors are presenting the instruction with images







# Competitor instruction illustrated via pictures example #2

I am showing this to give you an idea of how my competitors are presenting the instruction with images

### Use operation:











- 1. Fill the tank with fresh water.
- Open slide valve.
- Open seat cover.
- Press piston pump for flush
- 5. Close slide valve

### Clean operation:











- Open the latch.
- 2. Move away the fresh water tank.
- 3. Take the waste holding tank to emptying.
- Replace the fresh water tank.
- Close the latch.

# Couple more images as a guide





### **Top view**



### **Front view**



### **Side view**



### Other side view



### **Back view**



### **Bottom view**



### Middle view



### Middle view



Top view – lid open



Top view – lid and cover seat up



### **Pull handle**



### **Push handle**



### **Open seat cover**



### **Open seat cover**



### Pull up flush



**Press flush** 



Press back button to separate tanks



Pull apart to separate tanks



### **Rotating spout**



### **Rotating spout**



### **Carrying waste tank**



### **Emptying waste tank**