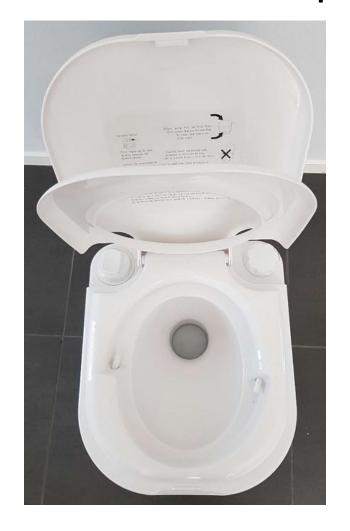

ruction with images







# Competitor instruction illustrated via pictures example #2

I am showing this to give you an idea of how my competitors are presenting the instruction with images

### Use operation:











- 1. Fill the tank with fresh water.
- Open slide valve.
- Open seat cover.
- Press piston pump for flush
- 5. Close slide valve

### Clean operation:











- Open the latch.
- 2. Move away the fresh water tank.
- 3. Take the waste holding tank to emptying.
- Replace the fresh water tank.
- Close the latch.

# Couple more images as a guide





### **Top view**



### **Front view**



### **Side view**



### Other side view



### **Back view**



### **Bottom view**



### Middle view



### Middle view



Top view – lid open



Top view – lid and cover seat up



### **Pull handle**



### **Push handle**



### **Open seat cover**



### **Open seat cover**



### Pull up flush



**Press flush** 



Press back button to separate tanks



Pull apart to separate tanks



### **Rotating spout**



### **Rotating spout**



### **Carrying waste tank**



### **Emptying waste tank**