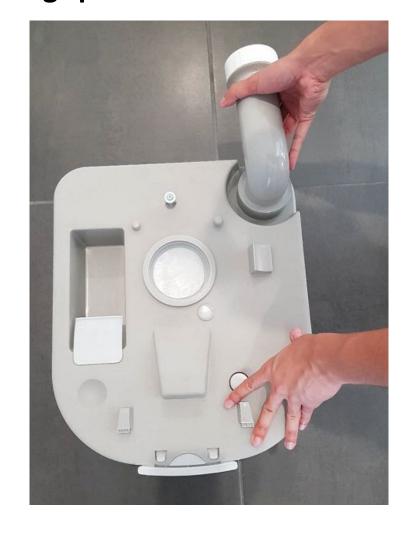

en slide valve.
- Open seat cover.
- Press piston pump for flush
- 5. Close slide valve

### Clean operation:











- Open the latch.
- 2. Move away the fresh water tank.
- 3. Take the waste holding tank to emptying.
- Replace the fresh water tank.
- Close the latch.

# Couple more images as a guide





### **Top view**



### **Front view**



### **Side view**



### Other side view



### **Back view**



### **Bottom view**



### Middle view



### Middle view



Top view – lid open



Top view – lid and cover seat up



### **Pull handle**



### **Push handle**



### **Open seat cover**



### **Open seat cover**



### Pull up flush



**Press flush** 



Press back button to separate tanks



Pull apart to separate tanks



### **Rotating spout**



### **Rotating spout**



### **Carrying waste tank**



### **Emptying waste tank**