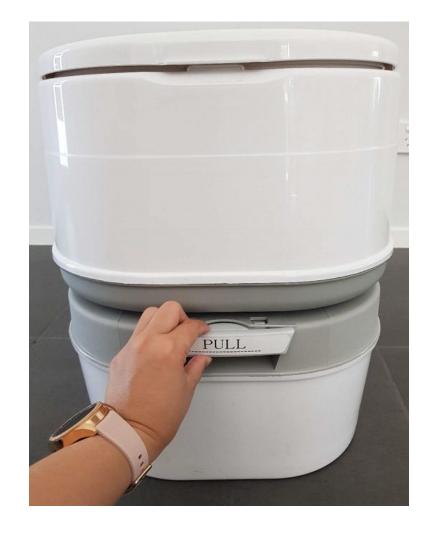

ction illustrated via pictures example #2

I am showing this to give you an idea of how my competitors are presenting the instruction with images

### Use operation:











- 1. Fill the tank with fresh water.
- Open slide valve.
- Open seat cover.
- Press piston pump for flush
- 5. Close slide valve

### Clean operation:











- Open the latch.
- 2. Move away the fresh water tank.
- 3. Take the waste holding tank to emptying.
- Replace the fresh water tank.
- Close the latch.

# Couple more images as a guide





### **Top view**



### **Front view**



### **Side view**



### Other side view



### **Back view**



### **Bottom view**



### Middle view



### Middle view



Top view – lid open



Top view – lid and cover seat up



### **Pull handle**



### **Push handle**



### **Open seat cover**



### **Open seat cover**



### Pull up flush



**Press flush** 



Press back button to separate tanks



Pull apart to separate tanks



### **Rotating spout**



### **Rotating spout**



### **Carrying waste tank**



### **Emptying waste tank**