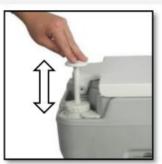

lustration

### Instruction



# Illustration example

I do not have a professional picture yet of my product and so I need to hire an artist that can draw the instructions in replacement of showing the instructions via pictures

This picture on the side is an example of our competitor's instruction material when they were just starting their business. The point of showing this is to give you an idea of the illustration job I am requiring.



# Competitor instruction illustrated via pictures

I am showing this to give you an idea of how my competitors are presenting the instruction with images







# Competitor instruction illustrated via pictures example #2

I am showing this to give you an idea of how my competitors are presenting the instruction with images

### Use operation:











- 1. Fill the tank with fresh water.
- Open slide valve.
- Open seat cover.
- Press piston pump for flush
- 5. Close slide valve

### Clean operation:











- Open the latch.
- 2. Move away the fresh water tank.
- 3. Take the waste holding tank to emptying.
- Replace the fresh water tank.
- Close the latch.

# Couple more images as a guide





### **Top view**



### **Front view**



### **Side view**



### Other side view



### **Back view**



### **Bottom view**



### Middle view



### Middle view



Top view – lid open



Top view – lid and cover seat up



### **Pull handle**



### **Push handle**



### **Open seat cover**



### **Open seat cover**



### Pull up flush



**Press flush** 



Press back button to separate tanks



Pull apart to separate tanks



### *