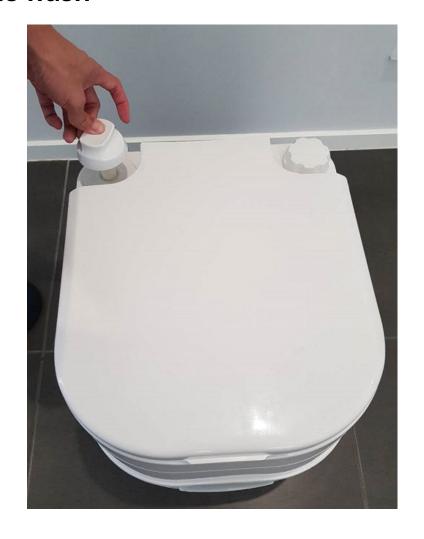

### Use operation:

- 1. Fill the tank with fresh water.
- Open slide valve.
- Open seat cover.
- Press piston pump for flush
- 5. Close slide valve

### **Open seat cover**