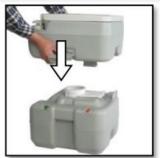

### Clean operation:

- Open the latch.
- 2. Move away the fresh water tank.
- 3. Take the waste holding tank to emptying.
- Replace the fresh water tank.
- Close the latch.