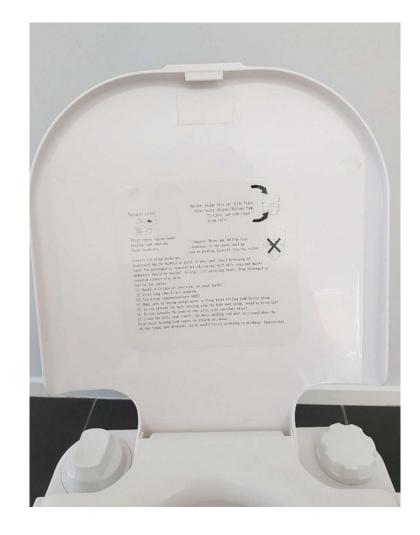

### Introduction

- On the side is a partial view of a portable camp toilet.
- Specifically the picture is to show the toilet seat cover which contains the instruction of how to use the product
- The job is to create an instruction with visual illustration