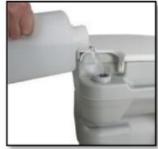

### Use operation:

- 1. Fill the tank with fresh water.
- Open slide valve.
- Open seat cover.
- Press piston pump for flush
- 5. Close slide valve