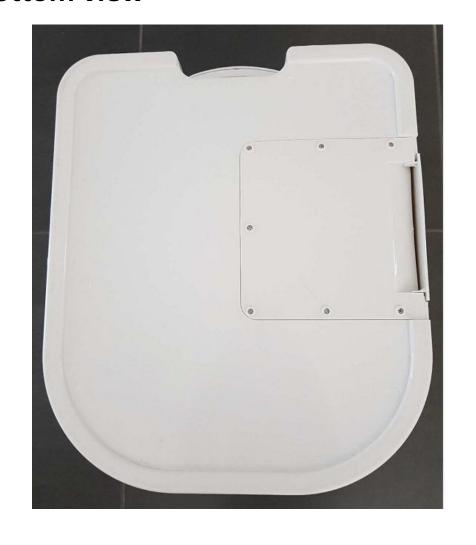

via pictures

I am showing this to give you an idea of how my competitors are presenting the instruction with images







# Competitor instruction illustrated via pictures example #2

I am showing this to give you an idea of how my competitors are presenting the instruction with images

### Use operation:











- 1. Fill the tank with fresh water.
- Open slide valve.
- Open seat cover.
- Press piston pump for flush
- 5. Close slide valve

### Clean operation:











- Open the latch.
- 2. Move away the fresh water tank.
- 3. Take the waste holding tank to emptying.
- Replace the fresh water tank.
- Close the latch.

# Couple more images as a guide





### **Top view**



### **Front view**



### **Side view**



### Other side view



### **Back view**



### **Bottom view**



### Middle view



### Middle view



Top view – lid open



Top view – lid and cover seat up



### **Pull handle**



### **Push handle**



### **Open seat cover**



### **Open seat cover**



### Pull up flush



**Press flush** 



Press back button to separate tanks



Pull apart to separate tanks



### **Rotating spout**



### **Rotating spout**



### **Carrying waste tank**



### **Emptying waste tank**