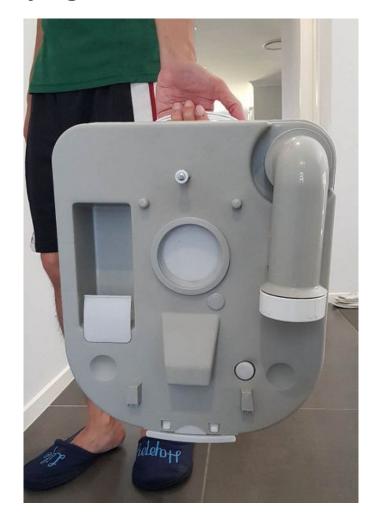

er.
- Press piston pump for flush
- 5. Close slide valve

### Clean operation:











- Open the latch.
- 2. Move away the fresh water tank.
- 3. Take the waste holding tank to emptying.
- Replace the fresh water tank.
- Close the latch.

# Couple more images as a guide





### **Top view**



### **Front view**



### **Side view**



### Other side view



### **Back view**



### **Bottom view**



### Middle view



### Middle view



Top view – lid open



Top view – lid and cover seat up



### **Pull handle**



### **Push handle**



### **Open seat cover**



### **Open seat cover**



### Pull up flush



**Press flush** 



Press back button to separate tanks



Pull apart to separate tanks



### **Rotating spout**



### **Rotating spout**



### **Carrying waste tank**



### **Emptying waste tank**