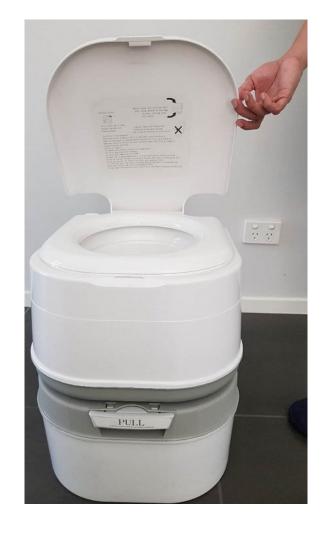

g this to give you an idea of how my competitors are presenting the instruction with images

### Use operation:











- 1. Fill the tank with fresh water.
- Open slide valve.
- Open seat cover.
- Press piston pump for flush
- 5. Close slide valve

### Clean operation:











- Open the latch.
- 2. Move away the fresh water tank.
- 3. Take the waste holding tank to emptying.
- Replace the fresh water tank.
- Close the latch.

# Couple more images as a guide





### **Top view**



### **Front view**



### **Side view**



### Other side view



### **Back view**



### **Bottom view**



### Middle view



### Middle view



Top view – lid open



Top view – lid and cover seat up



### **Pull handle**



### **Push handle**



### **Open seat cover**



### **Open seat cover**



### Pull up flush



**Press flush** 



Press back button to separate tanks



Pull apart to separate tanks



### **Rotating spout**



### **Rotating spout**



### **Carrying waste tank**



### **Emptying waste tank**