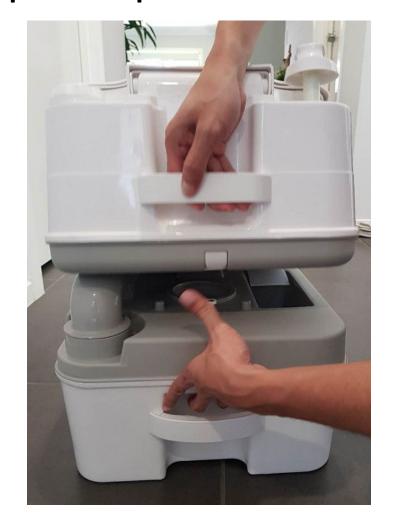

### Clean operation:

- Open the latch.
- 2. Move away the fresh water tank.
- 3. Take the waste holding tank to emptying.
- Replace the fresh water tank.
- Close the latch.

### Pull up flush

**Press flush** 

Press back button to separate tanks

Pull apart to separate tanks

### **Carrying waste tank**