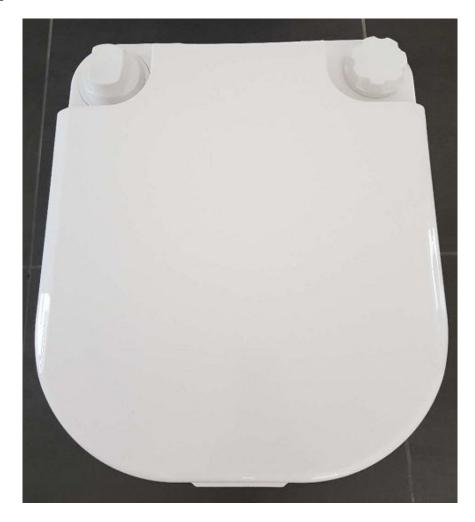

g this is to give you an idea of the illustration job I am requiring.



# Competitor instruction illustrated via pictures

I am showing this to give you an idea of how my competitors are presenting the instruction with images







# Competitor instruction illustrated via pictures example #2

I am showing this to give you an idea of how my competitors are presenting the instruction with images

### Use operation:











- 1. Fill the tank with fresh water.
- Open slide valve.
- Open seat cover.
- Press piston pump for flush
- 5. Close slide valve

### Clean operation:











- Open the latch.
- 2. Move away the fresh water tank.
- 3. Take the waste holding tank to emptying.
- Replace the fresh water tank.
- Close the latch.

# Couple more images as a guide





### **Top view**



### **Front view**



### **Side view**



### Other side view



### **Back view**



### **Bottom view**



### Middle view



### Middle view



Top view – lid open



Top view – lid and cover seat up



### **Pull handle**



### **Push handle**



### **Open seat cover**



### **Open seat cover**



### Pull up flush



**Press flush** 



Press back button to separate tanks



Pull apart to separate tanks



### **Rotating spout**



### **Rotating spout**



### **Carrying waste tank**



### **Emptying waste tank**