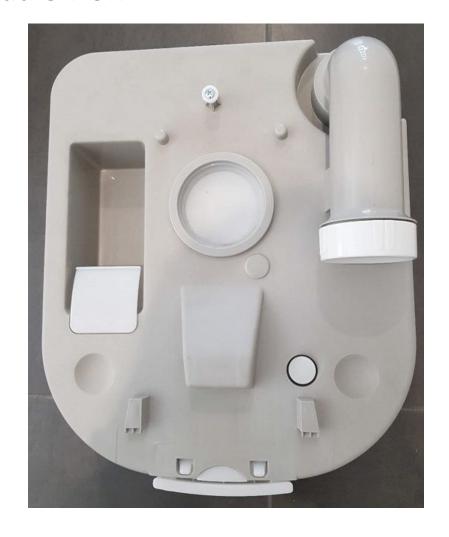

showing this to give you an idea of how my competitors are presenting the instruction with images







# Competitor instruction illustrated via pictures example #2

I am showing this to give you an idea of how my competitors are presenting the instruction with images

### Use operation:











- 1. Fill the tank with fresh water.
- Open slide valve.
- Open seat cover.
- Press piston pump for flush
- 5. Close slide valve

### Clean operation:











- Open the latch.
- 2. Move away the fresh water tank.
- 3. Take the waste holding tank to emptying.
- Replace the fresh water tank.
- Close the latch.

# Couple more images as a guide





### **Top view**



### **Front view**



### **Side view**



### Other side view



### **Back view**



### **Bottom view**



### Middle view



### Middle view



Top view – lid open



Top view – lid and cover seat up



### **Pull handle**



### **Push handle**



### **Open seat cover**



### **Open seat cover**



### Pull up flush



**Press flush** 



Press back button to separate tanks



Pull apart to separate tanks



### **Rotating spout**



### **Rotating spout**



### **Carrying waste tank**



### **Emptying waste tank**