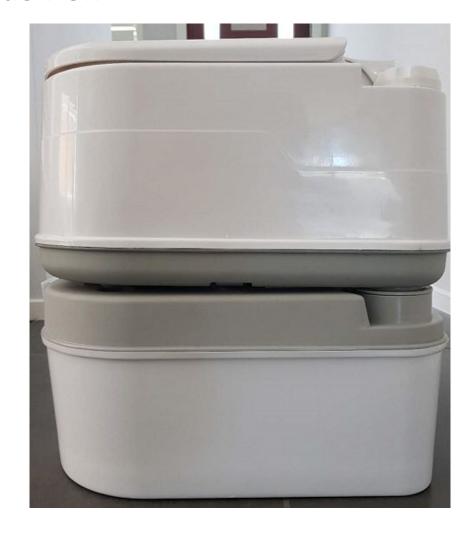

ration job I am requiring.



# Competitor instruction illustrated via pictures

I am showing this to give you an idea of how my competitors are presenting the instruction with images







# Competitor instruction illustrated via pictures example #2

I am showing this to give you an idea of how my competitors are presenting the instruction with images

### Use operation:











- 1. Fill the tank with fresh water.
- Open slide valve.
- Open seat cover.
- Press piston pump for flush
- 5. Close slide valve

### Clean operation:











- Open the latch.
- 2. Move away the fresh water tank.
- 3. Take the waste holding tank to emptying.
- Replace the fresh water tank.
- Close the latch.

# Couple more images as a guide





### **Top view**



### **Front view**



### **Side view**



### Other side view



### **Back view**



### **Bottom view**



### Middle view



### Middle view



Top view – lid open



Top view – lid and cover seat up



### **Pull handle**



### **Push handle**



### **Open seat cover**



### **Open seat cover**



### Pull up flush



**Press flush** 



Press back button to separate tanks



Pull apart to separate tanks



### **Rotating spout**



### **Rotating spout**



### **Carrying waste tank**



### **Emptying waste tank**