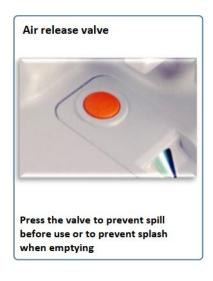

s. The point of showing this is to give you an idea of the illustration job I am requiring.



# Competitor instruction illustrated via pictures

I am showing this to give you an idea of how my competitors are presenting the instruction with images







# Competitor instruction illustrated via pictures example #2

I am showing this to give you an idea of how my competitors are presenting the instruction with images

### Use operation:











- 1. Fill the tank with fresh water.
- Open slide valve.
- Open seat cover.
- Press piston pump for flush
- 5. Close slide valve

### Clean operation:











- Open the latch.
- 2. Move away the fresh water tank.
- 3. Take the waste holding tank to emptying.
- Replace the fresh water tank.
- Close the latch.

# Couple more images as a guide





### **Top view**



### **Front view**



### **Side view**



### Other side view



### **Back view**



### **Bottom view**



### Middle view



### Middle view



Top view – lid open



Top view – lid and cover seat up



### **Pull handle**



### **Push handle**



### **Open seat cover**



### **Open seat cover**



### Pull up flush



**Press flush** 



Press back button to separate tanks



Pull apart to separate tanks



### **Rotating spout**



### **Rotating spout**



### **Carrying waste tank**



### **Emptying waste tank**