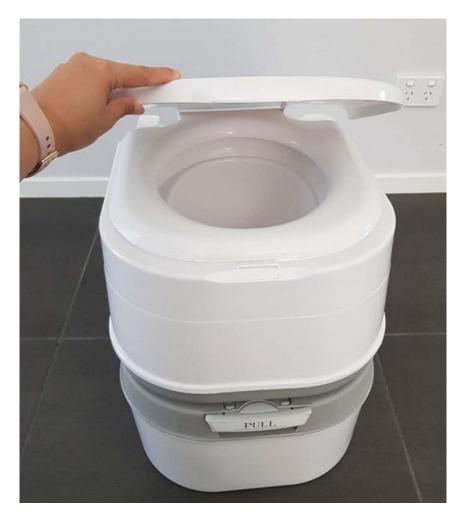

res example #2

I am showing this to give you an idea of how my competitors are presenting the instruction with images

### Use operation:











- 1. Fill the tank with fresh water.
- Open slide valve.
- Open seat cover.
- Press piston pump for flush
- 5. Close slide valve

### Clean operation:











- Open the latch.
- 2. Move away the fresh water tank.
- 3. Take the waste holding tank to emptying.
- Replace the fresh water tank.
- Close the latch.

# Couple more images as a guide





### **Top view**



### **Front view**



### **Side view**



### Other side view



### **Back view**



### **Bottom view**



### Middle view



### Middle view



Top view – lid open



Top view – lid and cover seat up



### **Pull handle**



### **Push handle**



### **Open seat cover**



### **Open seat cover**



### Pull up flush



**Press flush** 



Press back button to separate tanks



Pull apart to separate tanks



### **Rotating spout**



### **Rotating spout**



### **Carrying waste tank**



### **Emptying waste tank**