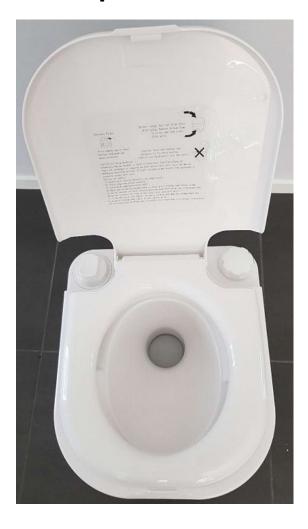

competitors are presenting the instruction with images







# Competitor instruction illustrated via pictures example #2

I am showing this to give you an idea of how my competitors are presenting the instruction with images

### Use operation:











- 1. Fill the tank with fresh water.
- Open slide valve.
- Open seat cover.
- Press piston pump for flush
- 5. Close slide valve

### Clean operation:











- Open the latch.
- 2. Move away the fresh water tank.
- 3. Take the waste holding tank to emptying.
- Replace the fresh water tank.
- Close the latch.

# Couple more images as a guide





### **Top view**



### **Front view**



### **Side view**



### Other side view



### **Back view**



### **Bottom view**



### Middle view



### Middle view



Top view – lid open



Top view – lid and cover seat up



### **Pull handle**



### **Push handle**



### **Open seat cover**



### **Open seat cover**



### Pull up flush



**Press flush** 



Press back button to separate tanks



Pull apart to separate tanks



### **Rotating spout**



### **Rotating spout**



### **Carrying waste tank**



### **Emptying waste tank**