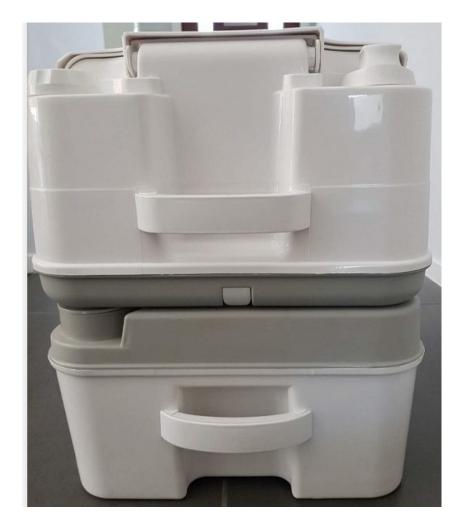

nstruction illustrated via pictures

I am showing this to give you an idea of how my competitors are presenting the instruction with images







# Competitor instruction illustrated via pictures example #2

I am showing this to give you an idea of how my competitors are presenting the instruction with images

### Use operation:











- 1. Fill the tank with fresh water.
- Open slide valve.
- Open seat cover.
- Press piston pump for flush
- 5. Close slide valve

### Clean operation:











- Open the latch.
- 2. Move away the fresh water tank.
- 3. Take the waste holding tank to emptying.
- Replace the fresh water tank.
- Close the latch.

# Couple more images as a guide





### **Top view**



### **Front view**



### **Side view**



### Other side view



### **Back view**



### **Bottom view**



### Middle view



### Middle view



Top view – lid open



Top view – lid and cover seat up



### **Pull handle**



### **Push handle**



### **Open seat cover**



### **Open seat cover**



### Pull up flush



**Press flush** 



Press back button to separate tanks



Pull apart to separate tanks



### **Rotating spout**



### **Rotating spout**



### **Carrying waste tank**



### **Emptying waste tank**