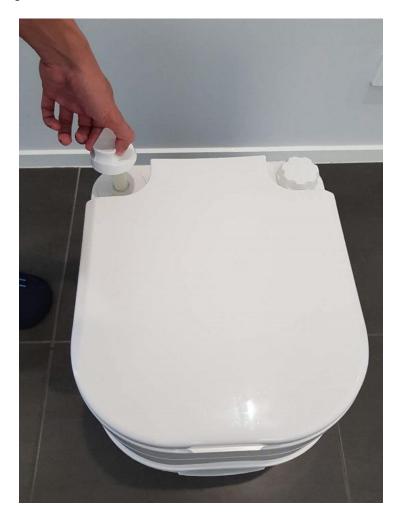

idea of how my competitors are presenting the instruction with images

### Use operation:











- 1. Fill the tank with fresh water.
- Open slide valve.
- Open seat cover.
- Press piston pump for flush
- 5. Close slide valve

### Clean operation:











- Open the latch.
- 2. Move away the fresh water tank.
- 3. Take the waste holding tank to emptying.
- Replace the fresh water tank.
- Close the latch.

# Couple more images as a guide





### **Top view**



### **Front view**



### **Side view**



### Other side view



### **Back view**



### **Bottom view**



### Middle view



### Middle view



Top view – lid open



Top view – lid and cover seat up



### **Pull handle**



### **Push handle**



### **Open seat cover**



### **Open seat cover**



### Pull up flush



**Press flush** 



Press back button to separate tanks



Pull apart to separate tanks



### **Rotating spout**



### **Rotating spout**



### **Carrying waste tank**



### **Emptying waste tank**