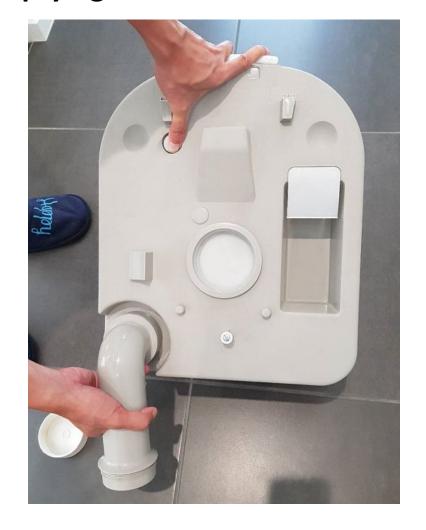

sh
- 5. Close slide valve

### Clean operation:











- Open the latch.
- 2. Move away the fresh water tank.
- 3. Take the waste holding tank to emptying.
- Replace the fresh water tank.
- Close the latch.

# Couple more images as a guide





### **Top view**



### **Front view**



### **Side view**



### Other side view



### **Back view**



### **Bottom view**



### Middle view



### Middle view



Top view – lid open



Top view – lid and cover seat up



### **Pull handle**



### **Push handle**



### **Open seat cover**



### **Open seat cover**



### Pull up flush



**Press flush** 



Press back button to separate tanks



Pull apart to separate tanks



### **Rotating spout**



### **Rotating spout**



### **Carrying waste tank**



### **Emptying waste tank**