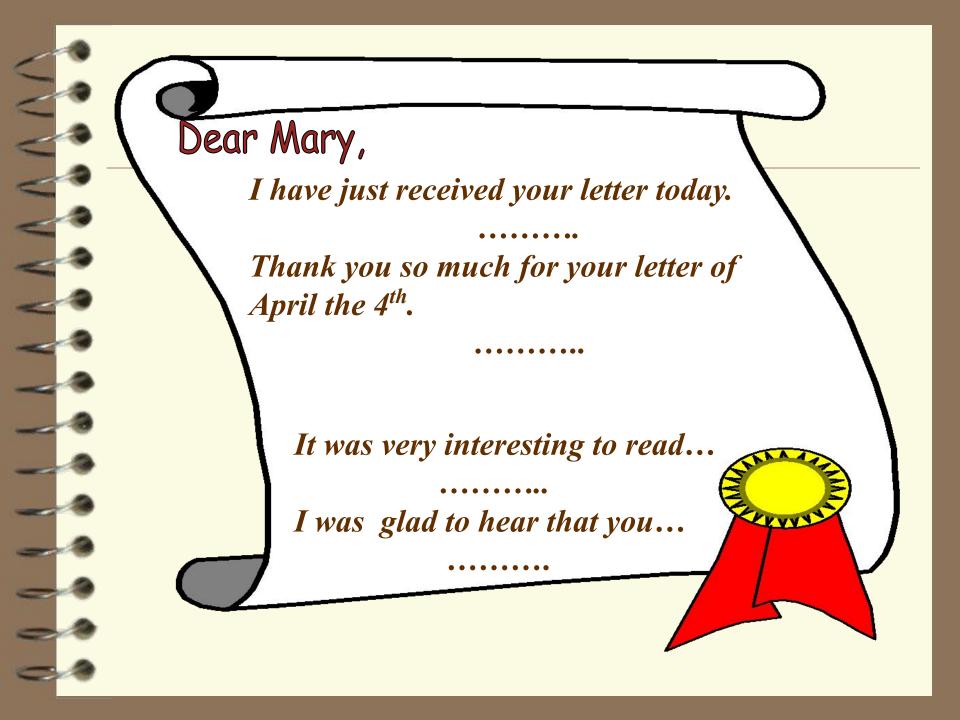

# A Reply Letter to a Pen Pal

- You have received a letter from your pan pal.
- You know each other for some time, you know about his family, school, hobbies, pets and so on.
- He wrote you about some facts in his life and asked some questions about yours.
- So you are to write a reply letter.

#### **Example**

...My best friend had a birthday last weekend. We went on a picnic. There were lots of people and it was great. And when is your birthday? How do you usually celebrate it? What present would you like to get for your next birthday?