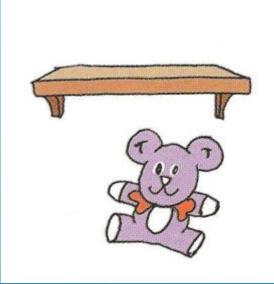

### This ais belf.



# Thisaisty logx box.







#### Learn the words:

teddy bear [тЭди бЭэ] – плюшевый мишка ballerina [бЭлэрИнэ] – балерина toy soldier [той сОлджэ] – игрушечный солдат toy box [той бокс] – коробка для игрушек shelf [шелф] – полка pink [пинк] – розовый on [OH] – на in  $[\mathbf{NH}] - \mathbf{B}$ under [Андэ] - под



Tsisisietakuygebatt.



### Islaissistattynkoder?



# Isishis at tooks solder?



#### This a bellening?



## Islahisiss atoylabitx?











5



Where is anti-align ?



### This is toyis box.



#### TWhat'sa the f.



#### ThisVisaa's balisfina.



#### This Whatfedthisbear.



### This WhatioythsioRlier.



### WhatItcosopink this?



on in under

#### The teddy bear is

the table.



#### on in under

#### The teddy bear is

the toy box.



#### under in on

#### The teddy bear is

the shelf.

#### Домашняя работа

# Стр. 80, упр. 1 – выучить слова письменно и устно с переводом. Принести листочек для проверочной работы по словам