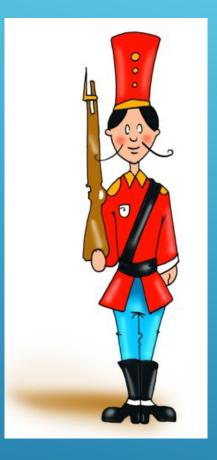

# MY TOYS





#### **Read the words:**

[t] - table, tree, town, two, too
[J] - ship, sheep, magician, fish
[b] - bird, burger, black, brown, brother
[o] - dog, frog, orange, dolphin
[i] - it, is, this, milk, sing, swim, swing
[n] - run, one, nest, seven, nine



Thisatisdagtydoktarbear.



## This aisterystolylicitelier.



#### Thisaispalletäiharina.





### This ais belf.



# Thisaisty logx box.







#### Learn the words:

teddy bear [тЭди бЭэ] – плюшевый мишка ballerina [бЭлэрИнэ] – балерина toy soldier [той сОлджэ] – игрушечный солдат toy box [той бокс] – коробка для игрушек shelf [шелф] – полка pink [пинк] – розовый on [OH] – на in  $[\mathbf{NH}] - \mathbf{B}$ under [Андэ] - под



Tsisisietakuygebatt.



### Islaissistattynkoder?



# Isishis at tooks solder?



#### This a bellening?



## Islahisiss atoylabitx?











5



Where is anti-align ?



### This is toyis box.



#### TWhat'sa the f.



#### ThisVisaa's balisfina.



#### This Whatfedthisbear.



### This WhatioythsioRlier.



### WhatItcosopink this?



on in under

#### The teddy bear is

the table.



#### on in under

#### The teddy bear is

the toy box.



#### under in on

#### The teddy bear is

the shelf.

#### Домашняя работа

# Стр. 80, упр. 1 – выучить слова письменно и устно с переводом. Принести листочек для проверочной работы по словам