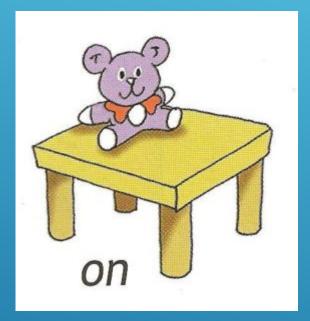

#### Learn the words:

teddy bear [тЭди бЭэ] – плюшевый мишка ballerina [бЭлэрИнэ] – балерина toy soldier [той сОлджэ] – игрушечный солдат toy box [той бокс] – коробка для игрушек shelf [шелф] – полка pink [пинк] – розовый on [OH] – на in  $[\mathbf{NH}] - \mathbf{B}$ under [Андэ] - под

#### The teddy bear is

the table.

#### on in under