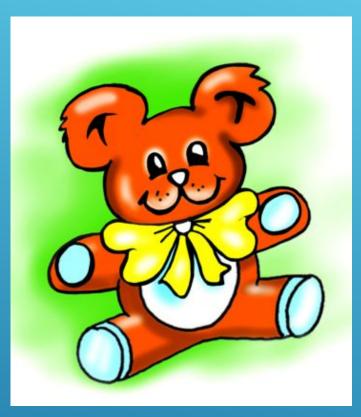

#### Learn the words:

teddy bear [тЭди бЭэ] – плюшевый мишка ballerina [бЭлэрИнэ] – балерина toy soldier [той сОлджэ] – игрушечный солдат toy box [той бокс] – коробка для игрушек shelf [шелф] – полка pink [пинк] – розовый on [OH] – на in  $[\mathbf{NH}] - \mathbf{B}$ under [Андэ] - под