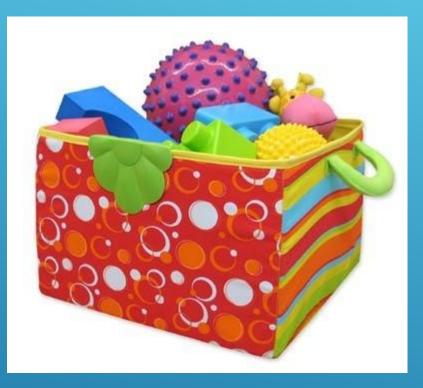

# Thisaisty logx box.

#### Learn the words:

teddy bear [тЭди бЭэ] – плюшевый мишка ballerina [бЭлэрИнэ] – балерина toy soldier [той сОлджэ] – игрушечный солдат toy box [той бокс] – коробка для игрушек shelf [шелф] – полка pink [пинк] – розовый on [OH] – на in  $[\mathbf{NH}] - \mathbf{B}$ under [Андэ] - под

### This is toyis box.