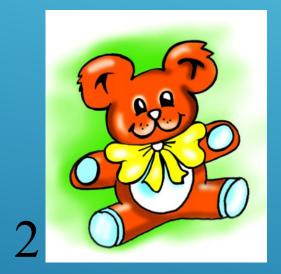

[t] - table, tree, town, two, too
[J] - ship, sheep, magician, fish
[b] - bird, burger, black, brown, brother
[o] - dog, frog, orange, dolphin
[i] - it, is, this, milk, sing, swim, swing
[n] - run, one, nest, seven, nine



Thisatisdagtydoktarbear.



## This aisterystolylicitelier.



#### Thisaispalletäiharina.





### This ais belf.



# Thisaisty logx box.







#### Learn the words:

teddy bear [тЭди бЭэ] – плюшевый мишка ballerina [бЭлэрИнэ] – балерина toy soldier [той сОлджэ] – игрушечный солдат toy box [той бокс] – коробка для игрушек shelf [шелф] – полка pink [пинк] – розовый on [OH] – на in  $[\mathbf{NH}] - \mathbf{B}$ under [Андэ] - под



Tsisisietakuygebatt.



### Islaissistattynkoder?



# Isishis at tooks solder?



#### This a bellening?



## Islahisiss atoylabitx?











5



Where is anti-align ?



### This is toyis box.



#### TWhat'sa the f.



#### ThisVisaa's balisfina.



#### This Whatfedthisbear.



### This WhatioythsioRlier.



### WhatItcosopink this?



on in under

#### The teddy bear is

the table.



#### on in under

#### The teddy bear is

the toy box.



#### under in on

#### The teddy bear is

the shelf.

#### Домашняя работа

# Стр. 80, упр. 1 – выучить слова письменно и устно с переводом. Принести листочек для проверочной работы по словам