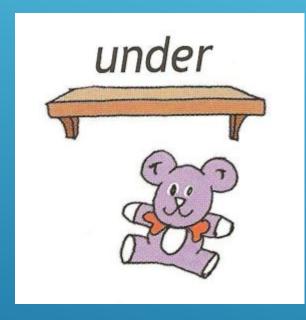

# MY TOYS





#### **Read the words:**

[t] - table, tree, town, two, too
[J] - ship, sheep, magician, fish
[b] - bird, burger, black, brown, brother
[o] - dog, frog, orange, dolphin
[i] - it, is, this, milk, sing, swim, swing
[n] - run, one, nest, seven, nine



Thisatisdagtydoktarbear.



## This aisterystolylicitelier.



#### Thisaispalletäiharina.





### This ais belf.



# Thisaisty logx box.







#### Learn the words:

teddy bear [тЭди бЭэ] – плюшевый мишка ballerina [бЭлэрИнэ] – балерина toy soldier [той сОлджэ] – игрушечный солдат toy box [той бокс] – коробка для игрушек shelf [шелф] – полка pink [пинк] – розовый on [OH] – на in  $[\mathbf{NH}] - \mathbf{B}$ under [Андэ] - под



Tsisisietakuygebatt.



### Islaissistattynkoder?



# Isishis at tooks solder?



#### This a bellening?



## Islahisiss atoylabitx?











5



Where is anti-align ?



### This is toyis box.



#### TWhat'sa the f.



#### ThisVisaa's balisfina.



#### This Whatfedthisbear.



### This WhatioythsioRlier.



### WhatItcosopink this?



on in under

#### The teddy bear is

the table.



#### on in under

#### The teddy bear is

the toy box.



#### under in on

#### The teddy bear is

the shelf.