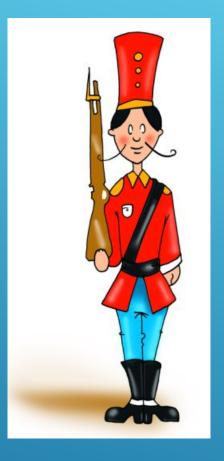

- it, is, this, milk, sing, swim, swing
[n] - run, one, nest, seven, nine



Thisatisdagtydoktarbear.



## This aisterystolylicitelier.



#### Thisaispalletäiharina.





### This ais belf.



# Thisaisty logx box.







#### Learn the words:

teddy bear [тЭди бЭэ] – плюшевый мишка ballerina [бЭлэрИнэ] – балерина toy soldier [той сОлджэ] – игрушечный солдат toy box [той бокс] – коробка для игрушек shelf [шелф] – полка pink [пинк] – розовый on [OH] – на in  $[\mathbf{NH}] - \mathbf{B}$ under [Андэ] - под



Tsisisietakuygebatt.



### Islaissistattynkoder?



# Isishis at tooks solder?



#### This a bellening?



## Islahisiss atoylabitx?











5



Where is anti-align ?



### This is toyis box.



#### TWhat'sa the f.



#### ThisVisaa's balisfina.



#### This Whatfedthisbear.



### This WhatioythsioRlier.



### WhatItcosopink this?



on in under

#### The teddy bear is

the table.



#### on in under

#### The teddy bear is

the toy box.



#### under in on

#### The teddy bear is

the shelf.

#### Домашняя работа

# Стр. 80, упр. 1 – выучить слова письменно и устно с переводом. Принести листочек для проверочной работы по словам