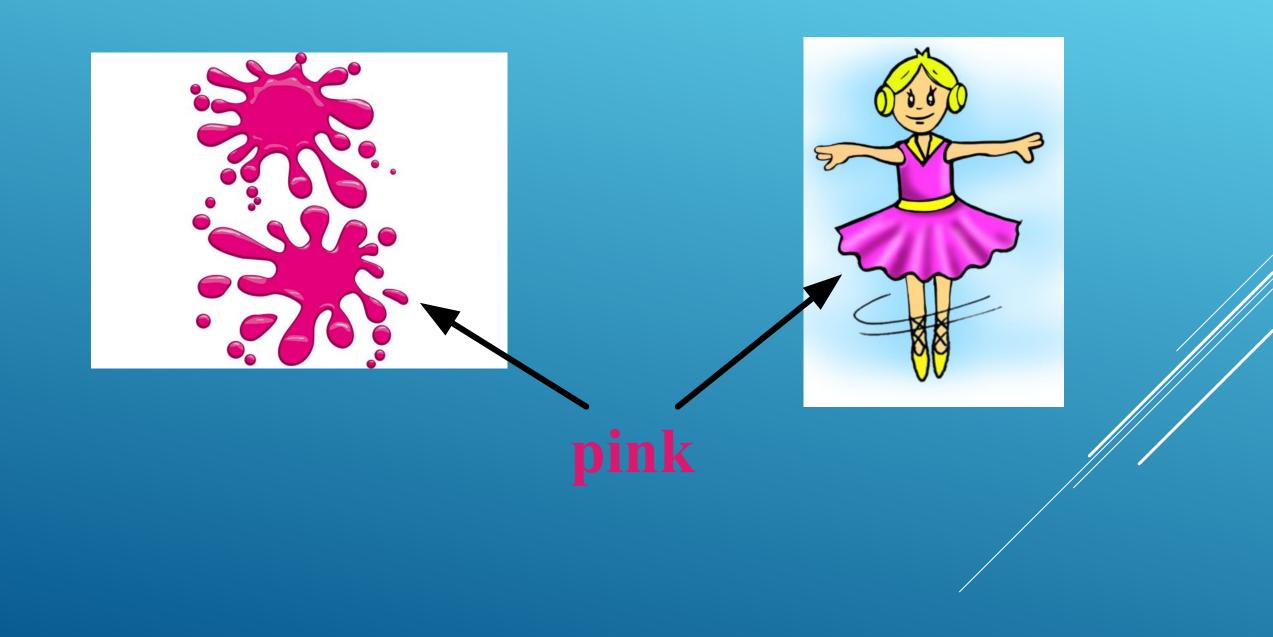

#### Learn the words:

teddy bear [тЭди бЭэ] – плюшевый мишка ballerina [бЭлэрИнэ] – балерина toy soldier [той сОлджэ] – игрушечный солдат toy box [той бокс] – коробка для игрушек shelf [шелф] – полка pink [пинк] – розовый on [OH] – на in  $[\mathbf{NH}] - \mathbf{B}$ under [Андэ] - под

### WhatItcosopink this?

on in under