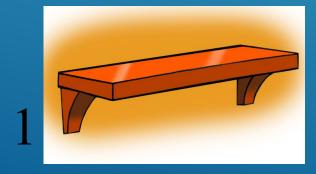

### This ais belf.

#### Learn the words:

teddy bear [тЭди бЭэ] – плюшевый мишка ballerina [бЭлэрИнэ] – балерина toy soldier [той сОлджэ] – игрушечный солдат toy box [той бокс] – коробка для игрушек shelf [шелф] – полка pink [пинк] – розовый on [OH] – на in  $[\mathbf{NH}] - \mathbf{B}$ under [Андэ] - под