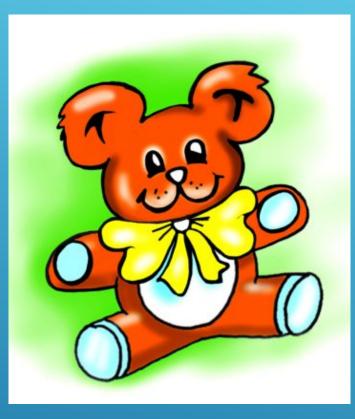

Thisatisdagtydoktarbear.

#### Learn the words:

teddy bear [тЭди бЭэ] – плюшевый мишка ballerina [бЭлэрИнэ] – балерина toy soldier [той сОлджэ] – игрушечный солдат toy box [той бокс] – коробка для игрушек shelf [шелф] – полка pink [пинк] – розовый on [OH] – на in  $[\mathbf{NH}] - \mathbf{B}$ under [Андэ] - под