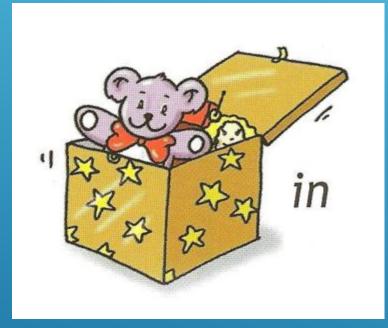

# MY TOYS





#### **Read the words:**

[t] - table, tree, town, two, too
[J] - ship, sheep, magician, fish
[b] - bird, burger, black, brown, brother
[o] - dog, frog, orange, dolphin
[i] - it, is, this, milk, sing, swim, swing
[n] - run, one, nest, seven, nine



Thisatisdagtydoktarbear.



## This aisterystolylicitelier.



#### Thisaispalletäiharina.





### This ais belf.



# Thisaisty logx box.







#### Learn the words:

teddy bear [тЭди бЭэ] – плюшевый мишка ballerina [бЭлэрИнэ] – балерина toy soldier [той сОлджэ] – игрушечный солдат toy box [той бокс] – коробка для игрушек shelf [шелф] – полка pink [пинк] – розовый on [OH] – на in  $[\mathbf{NH}] - \mathbf{B}$ under [Андэ] - под



Tsisisietakuygebatt.



### Islaissistattynkoder?



# Isishis at tooks solder?



#### This a bellening?



## Islahisiss atoylabitx?











5



Where is anti-align ?



### This is toyis box.



#### TWhat'sa the f.



#### ThisVisaa's balisfina.



#### This Whatfedthisbear.



### This WhatioythsioRlier.



### WhatItcosopink this?



on in under

#### The teddy bear is

the table.



#### on in under

#### The teddy bear is

the toy box.



#### under in on

#### The teddy bear is

the shel