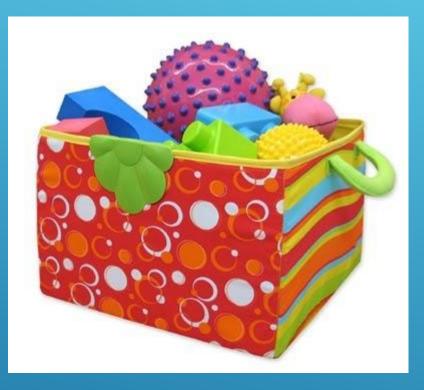

# Thisaisty logx box.

#### Learn the words:

teddy bear [тЭди бЭэ] – плюшевый мишка ballerina [бЭлэрИнэ] – балерина toy soldier [той сОлджэ] – игрушечный солдат toy box [той бокс] – коробка для игрушек shelf [шелф] – полка pink [пинк] – розовый on [OH] – на in  $[\mathbf{NH}] - \mathbf{B}$ under [Андэ] - под