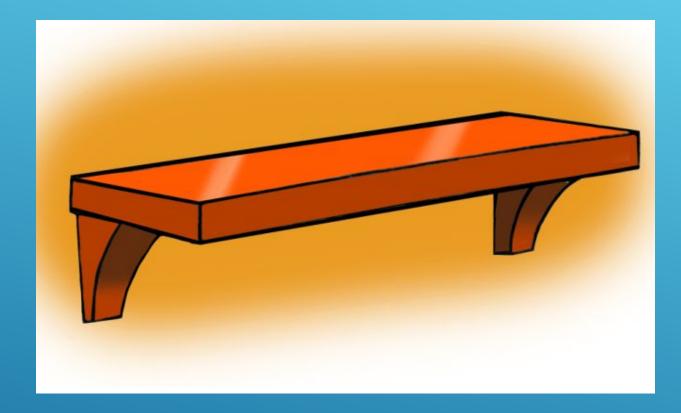

#### **Read the words:**

[t] - table, tree, town, two, too
[J] - ship, sheep, magician, fish
[b] - bird, burger, black, brown, brother
[o] - dog, frog, orange, dolphin
[i] - it, is, this, milk, sing, swim, swing
[n] - run, one, nest, seven, nine



Thisatisdagtydoktarbear.



## This aisterystolylicitelier.



#### Thisaispalletäiharina.





### This ais belf.



# Thisaisty logx box.







#### Learn the words:

teddy bear [тЭди бЭэ] – плюшевый мишка ballerina [бЭлэрИнэ] – балерина toy soldier [той сОлджэ] – игрушечный солдат toy box [той бокс] – коробка для игрушек shelf [шелф] – полка pink [пинк] – розовый on [OH] – на in  $[\mathbf{NH}] - \mathbf{B}$ under [Андэ] - под



Tsisisietakuygebatt.



### Islaissistattynkoder?



# Isishis at tooks solder?



#### This a bellening?



## Islahisiss atoylabitx?











5



Where is anti-align ?



### This is toyis box.



#### TWhat'sa the f.



#### ThisVisaa's balisfina.



#### This Whatfedthisbear.



### This WhatioythsioRlier.



### WhatItcosopink this?



on in under

#### The teddy bear is

the table.



#### on in under

#### The teddy bear is

the toy box.



#### under in on

#### The teddy bear is

the shelf.

#### Домашняя работа

# Стр. 80, упр. 1 – выучить слова письменно и устно с переводом. Принести листочек для проверочной работы по словам