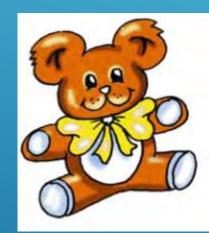

#### Learn the words:

teddy bear [тЭди бЭэ] – плюшевый мишка ballerina [бЭлэрИнэ] – балерина toy soldier [той сОлджэ] – игрушечный солдат toy box [той бокс] – коробка для игрушек shelf [шелф] – полка pink [пинк] – розовый on [OH] – на in  $[\mathbf{NH}] - \mathbf{B}$ under [Андэ] - под