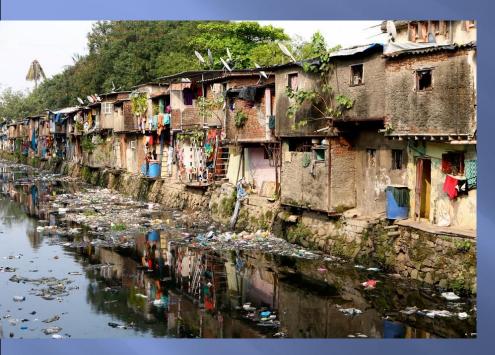

## The second criterion:

Interactions within the world society will be harmonious if the index of socio-economic disharmony of society does not exceed 10-15.

The internal contradictory world society, in principle, can neither achieve sustainable development, nor come to the noosphere, nor create an Earthly controlled civilization.