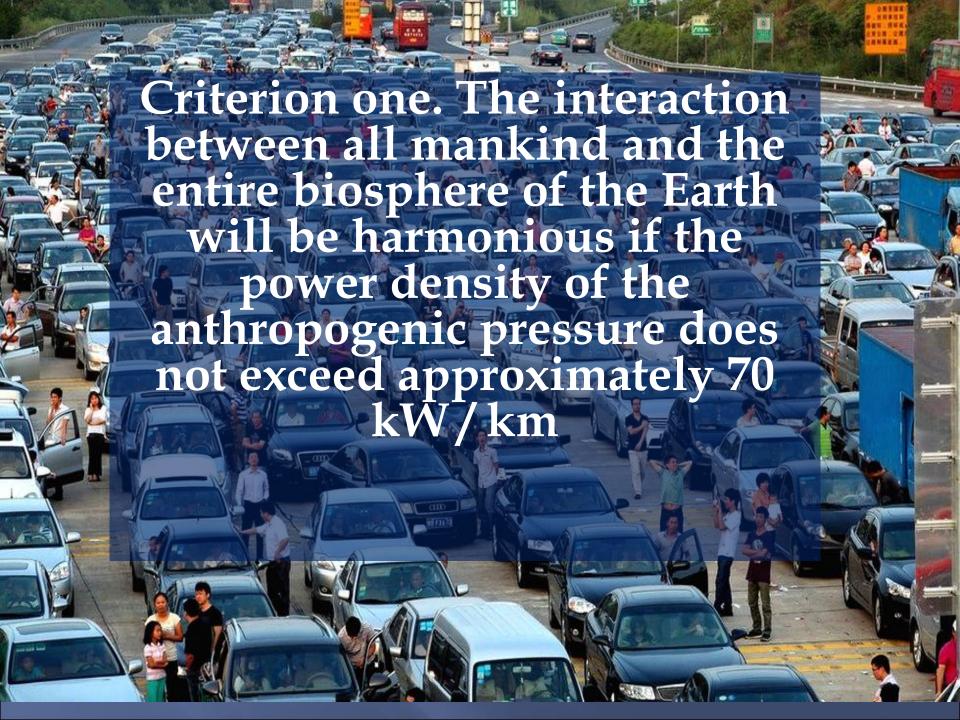

## The second criterion:

Interactions within the world society will be harmonious if the index of socio-economic disharmony of society does not exceed 10-15.

The internal contradictory world society, in principle, can neither achieve sustainable development, nor come to the noosphere, nor create an Earthly controlled civilization.