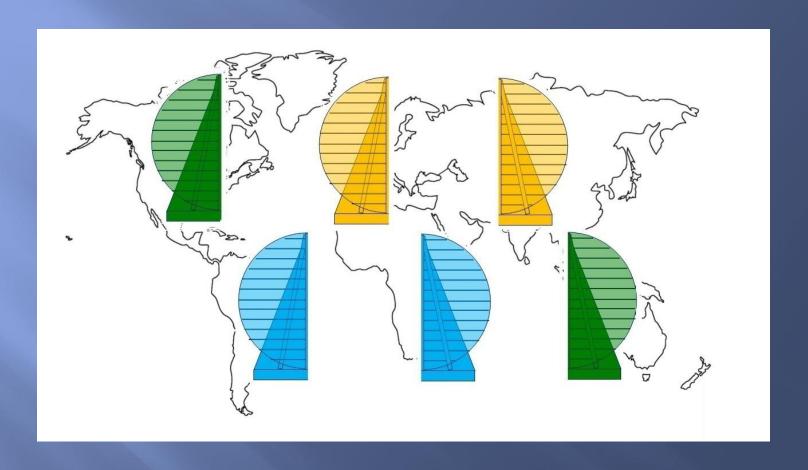

## The Earth House

6 components - 6 continents - 6 parts of the Earth House. Such a House exists in our Planetary consciousness! But, being built in reality, it will help convey the idea of everyone s joining for the future