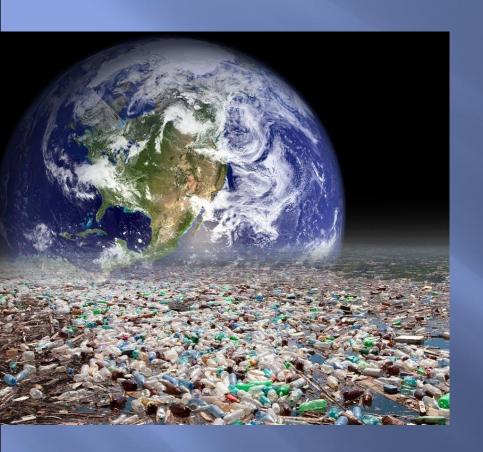

Humanity has come to the last point – a global catastrophe.
Urgent countermeasures of a giant scale are needed.

In a modern, transcendental world, going to a global catastrophe, globalization is the primary methodological approach, and a policy based on globalism is secondary.