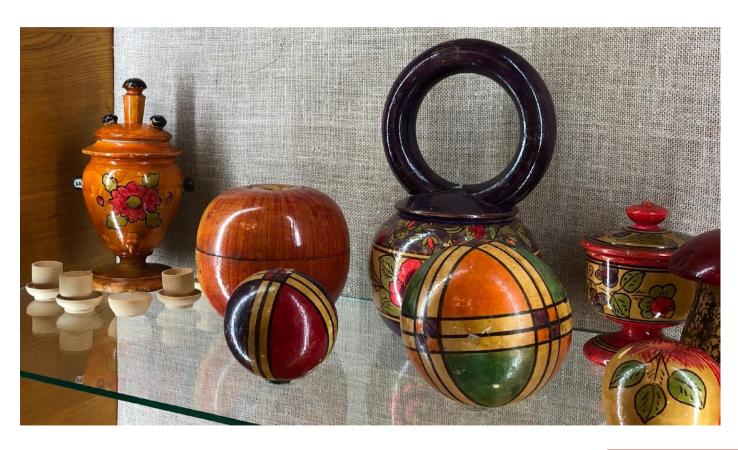

### O HAC

Основными изделиями предприятия были деревянные шары, грибочки, самоварчики, графины, шкатулки и другие токарные изделия с росписью.