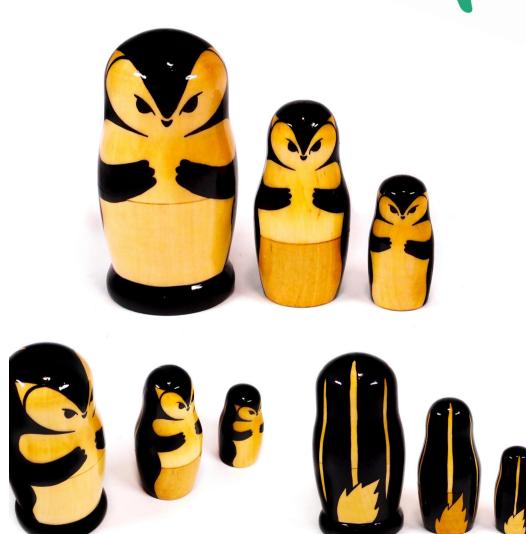

## SEMENOV ART FACTORY

The Factory was founded in 1932 in Semenov town, Nizhniy Novgorod area, Russia.

The Factory specializes in the production of hand-made wooden souvenir – matryoshka

## SEMENOV ART FACTORY

The traditional Russian matryoshka, which is now one of the most famous souvenir from Russia, have been created at the Factory

## PRODUCTION PROCESS

All process are done manually:

turning, painting and covering with varnish.

For already one hundred years the tradition of the painting style have been unseparately bringing from old to young generations