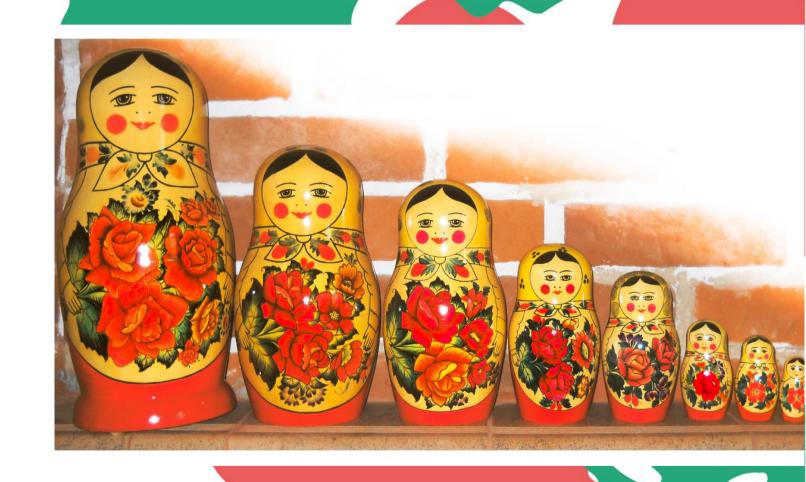

## SEMENOV ART FACTORY

The Factory was founded in 1932 in Semenov town, Nizhniy Novgorod area, Russia.

The Factory specializes in the production of hand-made wooden souvenir – matryoshka

## SEMENOV ART FACTORY

The traditional Russian matryoshka, which is now one of the most famous souvenir from Russia, have been created at the Factory

## PRODUCTION PROCESS

All process are done manually:

turning, painting and covering with varnish.

For already one hundred years the tradition of the painting style have been unseparately bringing from old to young generations