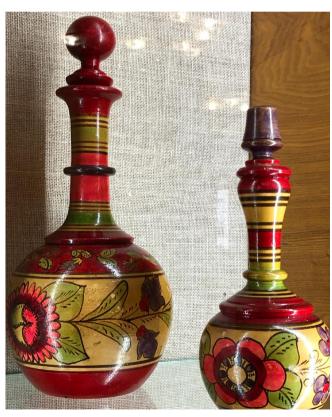

### O HAC

Основными изделиями предприятия были деревянные шары, грибочки, самоварчики, графины, шкатулки и другие токарные изделия с росписью.