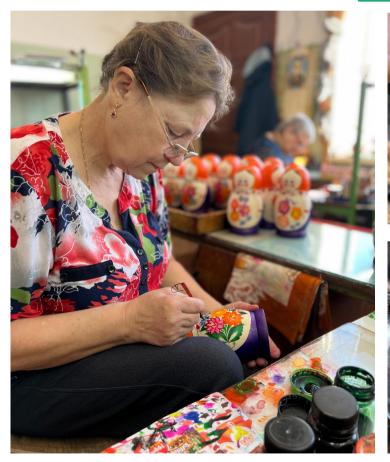

## PRODUCTION PROCESS

All process are done manually:

turning, painting and covering with varnish.

For already one hundred years the tradition of the painting style have been unseparately bringing from old to young generations