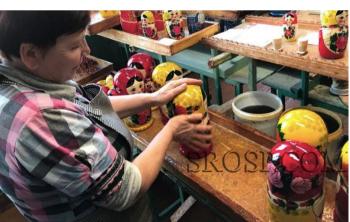

## PRODUCTION PROCESS

All process are done manually:

turning, painting and covering with varnish.

For already one hundred years the tradition of the painting style have been unseparately bringing from old to young generations