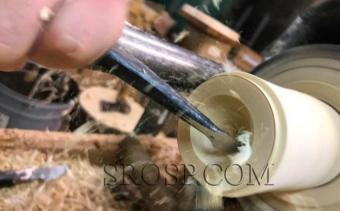

## PRODUCTION PROCESS

All process are done manually:

turning, painting and covering with varnish.

For already one hundred years the tradition of the painting style have been unseparately bringing from old to young generations