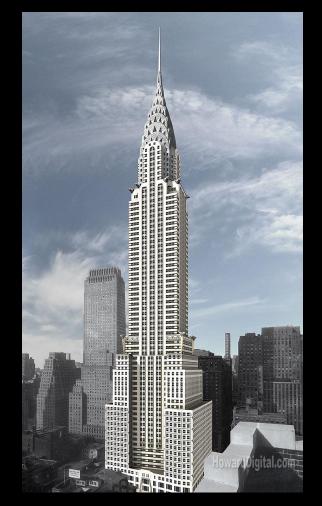

## The Chrysler Building

### The Chrysler Building opened on May 27, 1930

## The Chrysler Building was the tallest building in the world for 11 months

#### It is still the tallest building in the world made from brick with a steel frame

# The Chrysler Building is 319 meters high