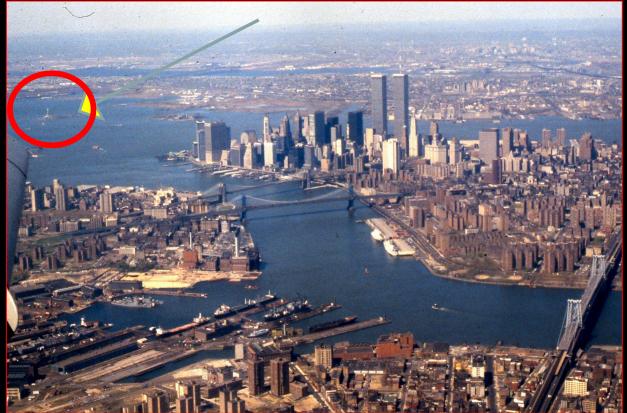

#### The Statue of Liberty is on Liberty Island in New York Harbor

#### **Liberty Island**