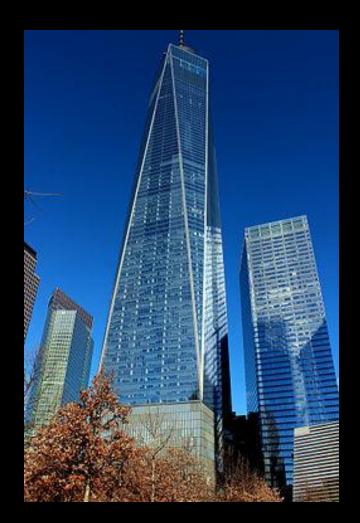

#### **One World Trade Center**

### One World Trade Center opened on November 3, 2014

#### One World Trade Centeris 541 meters high

#### One World Trade Centre was built to replace the Twin Towers of the original world Trade Center