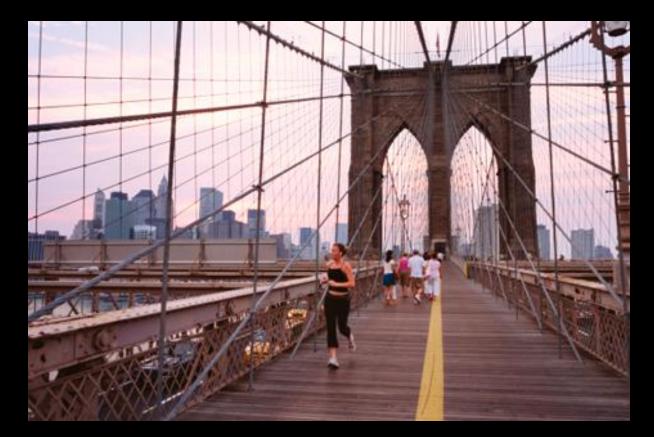

# The Brooklyn Bridge was built in 1883

### The Brooklyn Bridge spans the East River and connects Brooklyn to Manhattan

#### The Brooklyn Bridge is 1825 meters long

# The Brooklyn Bridge is a very famous bridge

# New York City in the background of The Brooklyn Bridge