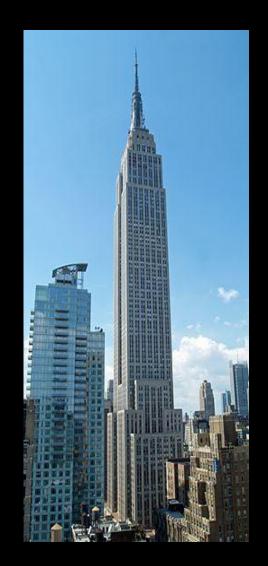

#### The Empire State Building opened on May 1, 1931

#### The Empire State Building has 103 floors and is 443 meters high.

## For 41 years the Empire State Building was the tallest building in the world.