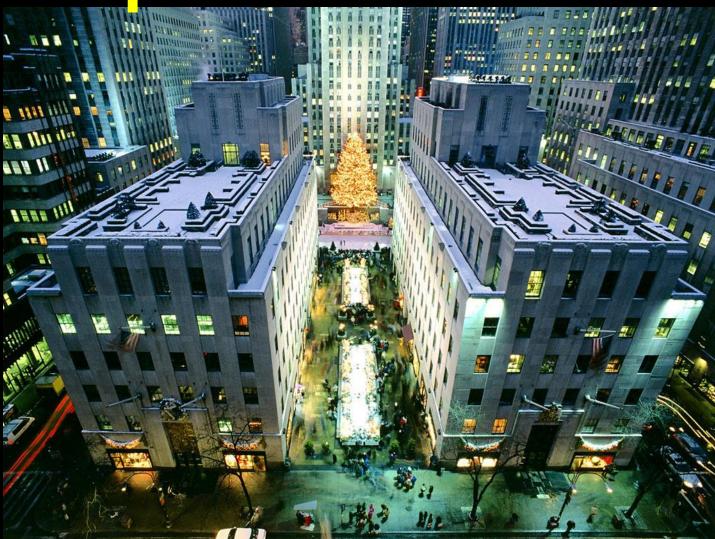

#### The Rockerfeller Center is a large complex consisting of 19 highrise commercial buildings covering 22 acres (89,000 m2) between 48th an 51st Streets in Manhatta

w York

## The Rockerfeller Plaza is at the heart of the complex

## The Rockerfeller Center opened in 1939

#### The Rockerfeller Center puts up a giant christmas tree every year

### The Rockerfeller Center has skating rink in the winter