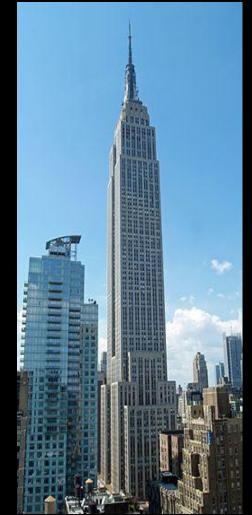

#### The Empire State Building opened on May 1, 1931

#### The Empire State Building has 103 floors and is 443 meters high.

## For 41 years the Empire State Building was the tallest building in the world.