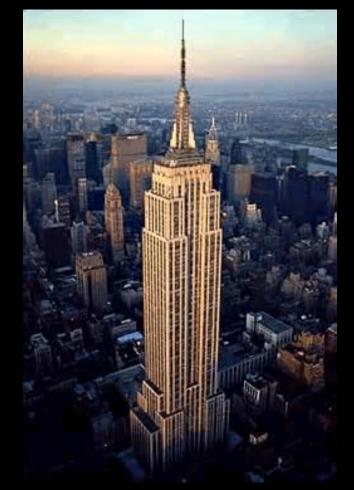

#### The Empire State Building opened on May 1, 1931

#### The Empire State Building has 103 floors and is 443 meters high.

## For 41 years the Empire State Building was the tallest building in the world.