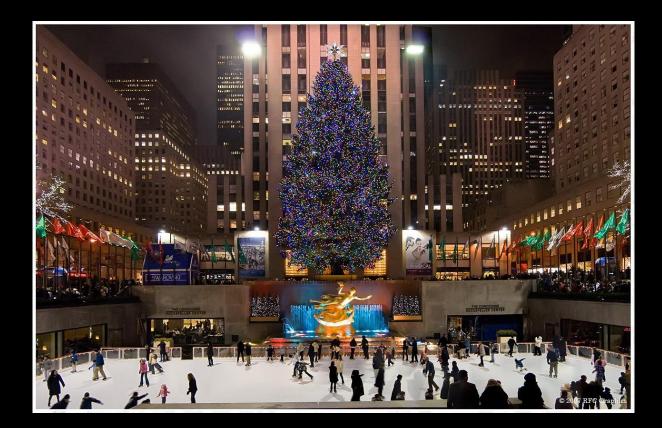

#### The Rockerfeller Center puts up a giant christmas tree every year

### The Rockerfeller Center has skating rink in the winter