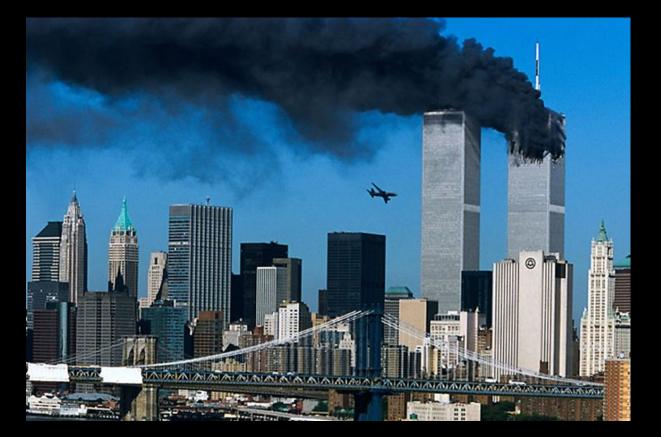

#### The original World Trade Center was destroyed by terrorists September 9, 2001