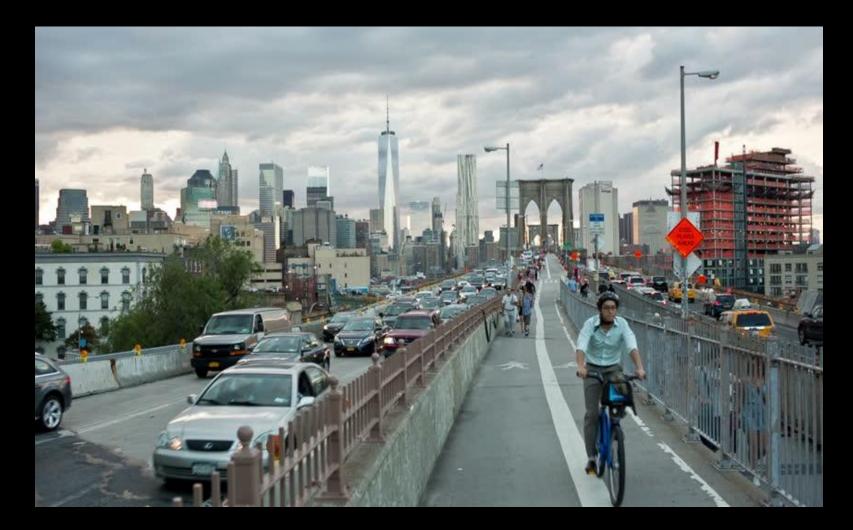

# The Brooklyn Bridge was built in 1883

### The Brooklyn Bridge spans the East River and connects Brooklyn to Manhattan

#### The Brooklyn Bridge is 1825 meters long

# The Brooklyn Bridge is a very famous bridge

# New York City in the background of The Brooklyn Bridge