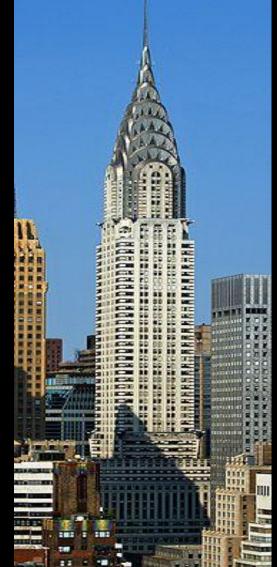

## The Chrysler Building

### The Chrysler Building opened on May 27, 1930

## The Chrysler Building was the tallest building in the world for 11 months

#### It is still the tallest building in the world made from brick with a steel frame

# The Chrysler Building is 319 meters high