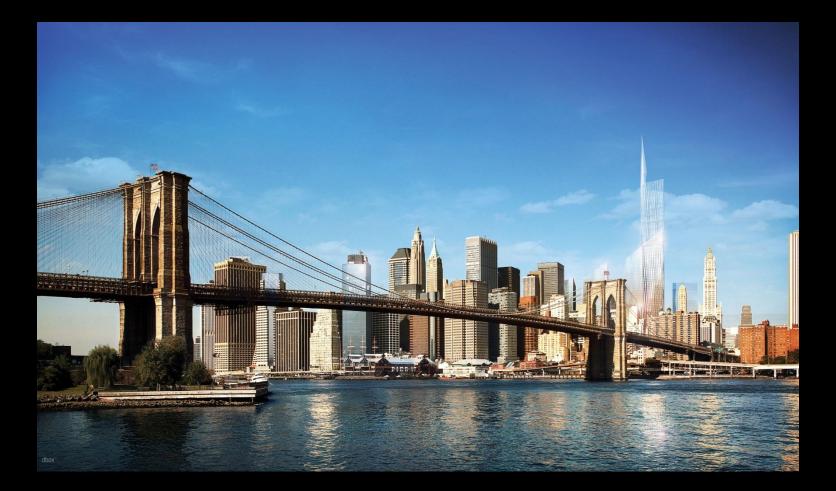

# The Brooklyn Bridge was built in 1883

### The Brooklyn Bridge spans the East River and connects Brooklyn to Manhattan

#### The Brooklyn Bridge is 1825 meters long

# The Brooklyn Bridge is a very famous bridge

# New York City in the background of The Brooklyn Bridge