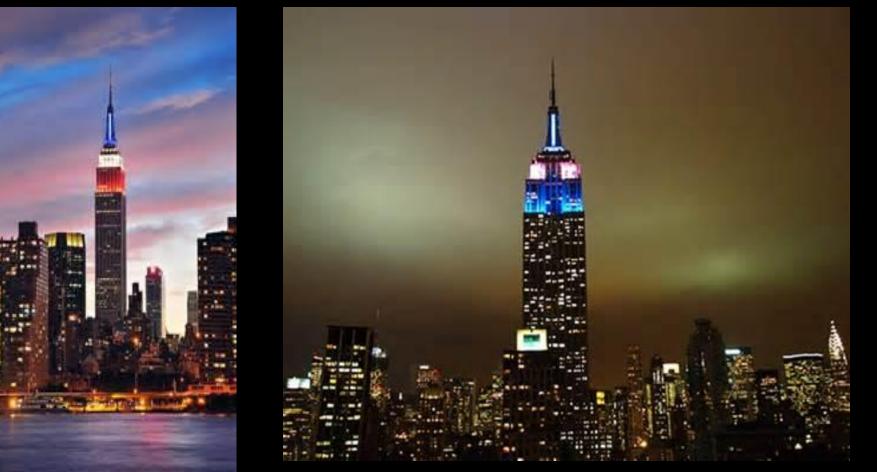

e Statue of Liberty is on Liberty Island in New York Harbor



#### **Liberty Island**

#### **Statue of Liberty**

# You can see the New York City skyline behind the statue



#### **Statue of Liberty**

## **Statue of Liberty**

#### This is the crown



## **Statue of Liberty**

People can go inside the Statue of Liberty



#### People can walk inside the crown





## **Statue of Liberty**



#### The Empire State Building opened on May 1, 1931



#### The Empire State Building has 103 floors and is 443 meters high.



## For 41 years the Empire State Building was the tallest building in the world.



#### This is the observation deck on 102nd floor.



# These are people on the observation deck



# This is the view from the observation deck



### The Empire State Building at night



## The Chrysler Building





### The Chrysler Building opened on May 27, 1930



## The Chrysler Building was the tallest building in the world for 11 months



#### It is still the tallest building in the world made from brick with a steel frame



# The Chrysler Building is 319 meters high



#### The Chrysler Building at night





#### **One World Trade Center**



### One World Trade Center opened on November 3, 2014



#### One World Trade Centeris 541 meters high



#### One World Trade Centre was built to replace the Twin Towers of the original world Trade Center



#### This is the original World Trade Center



#### The original World Trade Center was destroyed by terrorists September 9, 2001



#### The Rockerfeller Center is a large complex consisting of 19 highrise commerci