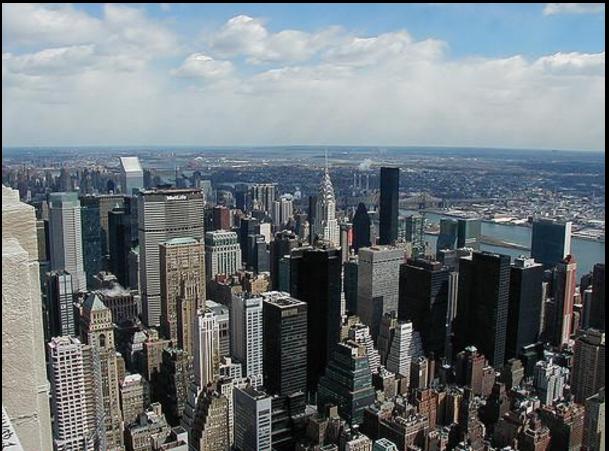

berty opened on October 26 1886



#### The Statue of Liberty is on Liberty Island in New York Harbor



#### **Liberty Island**

#### **Statue of Liberty**

# You can see the New York City skyline behind the statue



#### **Statue of Liberty**

## **Statue of Liberty**

#### This is the crown



## **Statue of Liberty**

People can go inside the Statue of Liberty



#### People can walk inside the crown





## **Statue of Liberty**



#### The Empire State Building opened on May 1, 1931



#### The Empire State Building has 103 floors and is 443 meters high.



## For 41 years the Empire State Building was the tallest building in the world.



#### This is the observation deck on 102nd floor.



# These are people on the observation deck



# This is the view from the observation deck



### The Empire State Building at night



## The Chrysler Building





### The Chrysler Building opened on May 27, 1930



## The Chrysler Building was the tallest building in the world for 11 months



#### It is still the tallest building in the world made from brick with a steel frame



# The Chrysler Building is 319 meters high



#### The Chrysler Building at night





#### **One World Trade Center**



### One World Trade Center opened on November 3, 2014



#### One World Trade Centeris 541 meters high



#### One World Trade Centre was built to replace the Twin Towers of the original world Trade Center



#### This is the original World Trade Center



#### The original World Trade Center was destroyed by terrorists September 9, 2001



#### The Rockerfeller Center is a large