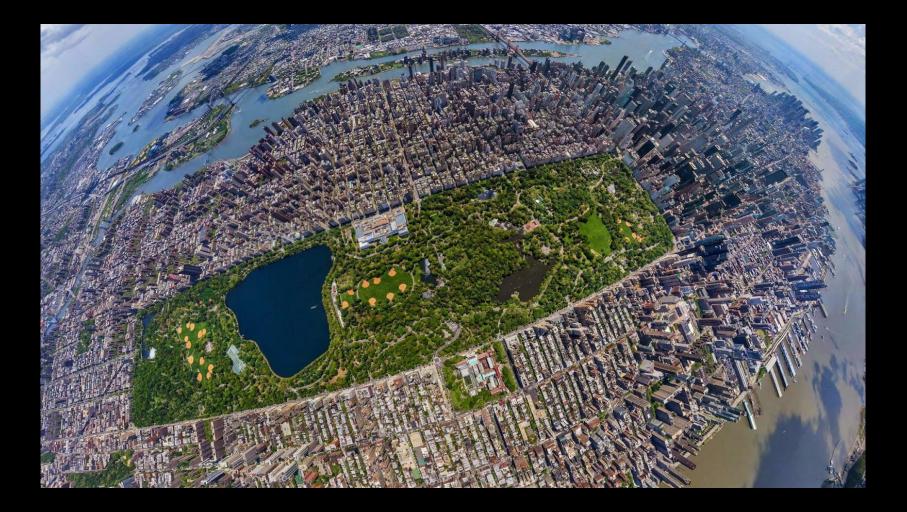

# **Central Park**

# Central Park is 843 square acres in size

#### Central Park is located in the borough of Manhattan in New York City

# 40 million people visit Central Park each year