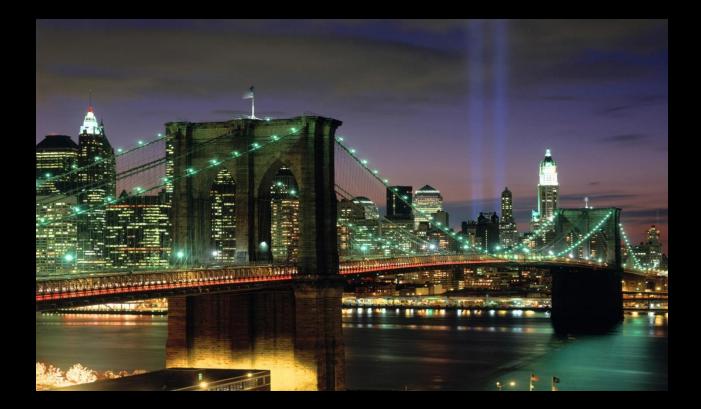

# The Brooklyn Bridge was built in 1883

### The Brooklyn Bridge spans the East River and connects Brooklyn to Manhattan

#### The Brooklyn Bridge is 1825 meters long

# The Brooklyn Bridge is a very famous bridge

## The Brooklyn Bridge at night

# New York City in the background of The Brooklyn Bridge