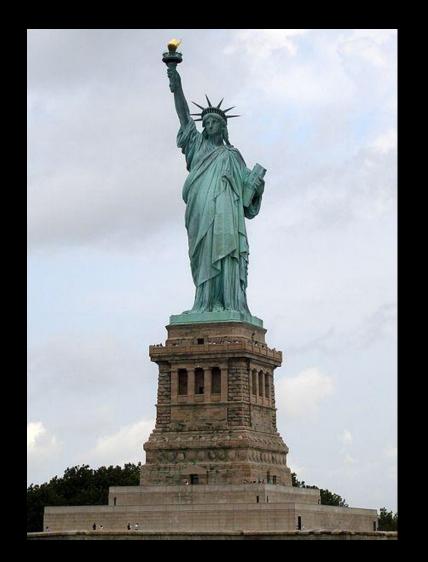

#### The Statue of Liberty

#### The Statue of Liberty is 93 meters high

#### Statue of Liberty opened on October 28th, 1886