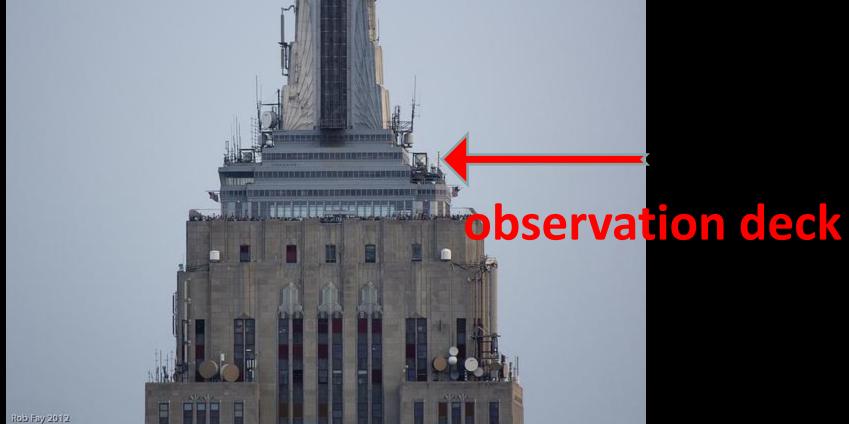

w York Harbor

#### **Statue of Liberty**



#### **Statue of Liberty**

#### The Statue of Liberty opened on October 26 1886



#### The Statue of Liberty is on Liberty Island in New York Harbor



#### **Liberty Island**

#### **Statue of Liberty**

# You can see the New York City skyline behind the statue



#### **Statue of Liberty**

## **Statue of Liberty**

#### This is the crown



## **Statue of Liberty**

People can go inside the Statue of Liberty



#### People can walk inside the crown





## **Statue of Liberty**



#### The Empire State Building opened on May 1, 1931



#### The Empire State Building has 103 floors and is 443 meters high.



## For 41 years the Empire State Building was the tallest building in the world.



#### This is the observation deck on 102nd floor.



# These are people on the observation deck



# This is the view from the observation deck



### The Empire State Building at night



## The Chrysler Building





### The Chrysler Building opened on May 27, 1930



## The Chrysler Building was the tallest building in the world for 11 months



#### It is still the tallest building in the world made from brick with a steel frame



# The Chrysler Building is 319 meters high



#### The Chrysler Building at night





#### **One World Trade Center**



### One World Trade Center opened on November 3, 2014



#### One World Trade Centeris 541 meters high



#### One World Trade Centre was built to replace the Twin Towers of the original world Trade Center



#### This is the original World Trade Center



#### The original World Trade Ce