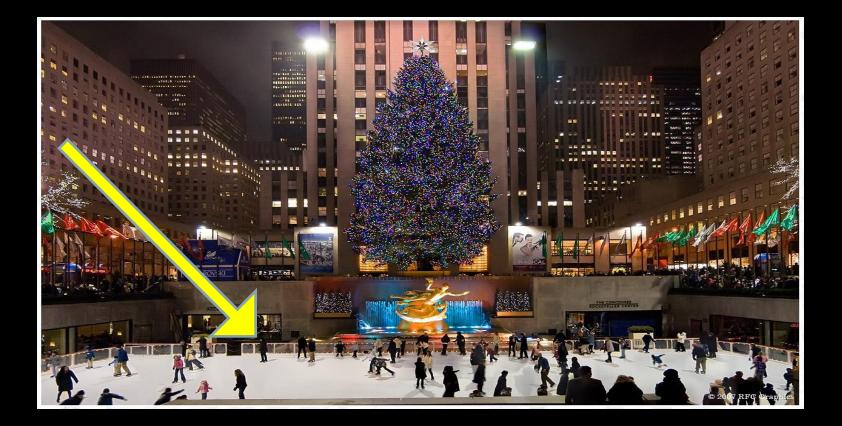

#### **One World Trade Center**



### One World Trade Center opened on November 3, 2014



#### One World Trade Centeris 541 meters high



#### One World Trade Centre was built to replace the Twin Towers of the original world Trade Center



#### This is the original World Trade Center



#### The original World Trade Center was destroyed by terrorists September 9, 2001



#### The Rockerfeller Center is a large complex consisting of 19 highrise commercial buildings covering 22 acres (89,000 m2) between 48th an 51st Streets in Manhatta

w York

## The Rockerfeller Plaza is at the heart of the complex



## The Rockerfeller Center opened in 1939



#### The Rockerfeller Center puts up a giant christmas tree every year





### The Rockerfeller Center has skating rink in the winter



## is at the heart of the



# The Guggenheim is an Art Museum



# The Guggenheim Museum



# The Guggenheim Museum opened in 1959



# The Guggenheim Museum



# **Central Park**



# Central Park is 843 square acres in size



#### Central Park is located in the borough of Manhattan in New York City



# 40 million people visit Central Park each year



### Times Square is a major commercial intersection in New York City



### Times Square was named in 1904 for The New York Times newspaper



#### Times Square is sometimes called The Crossroads of the World



# 50 million people visit Times Square each year



### There is a big party in Times Square every New Years Eve





# The Brooklyn Bridge was built in 1883



### The Brooklyn Bridge spans the East River and connects Brooklyn