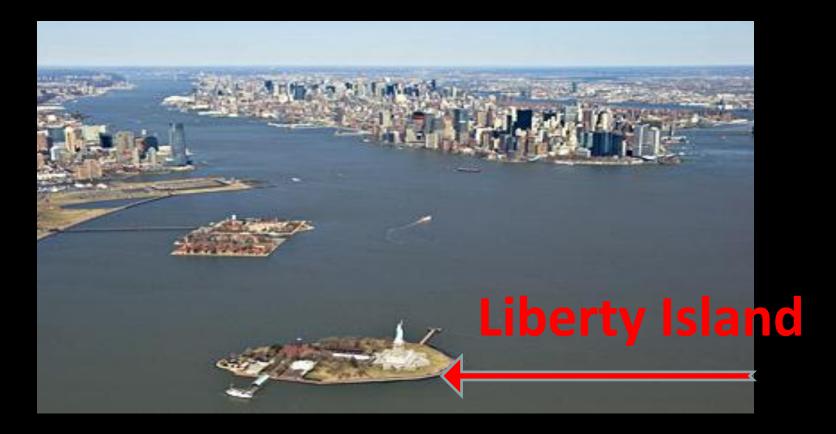

#### The Statue of Liberty is on Liberty Island in New York Harbor

#### **Liberty Island**