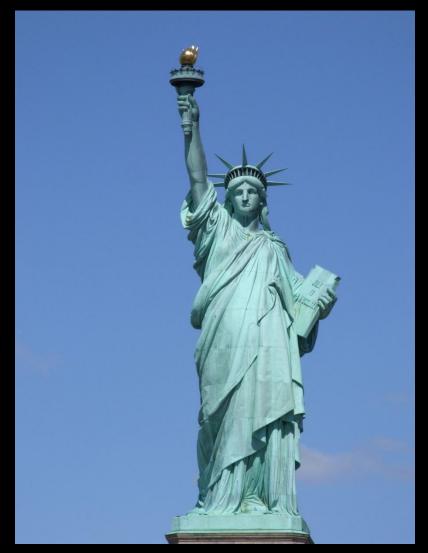

#### The Statue of Liberty

#### The Statue of Liberty is 93 meters high

#### Statue of Liberty opened on October 28th, 1886