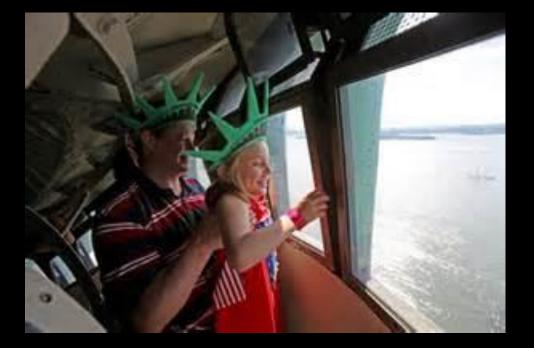

## **Statue of Liberty**

People can go inside the Statue of Liberty

#### People can walk inside the crown