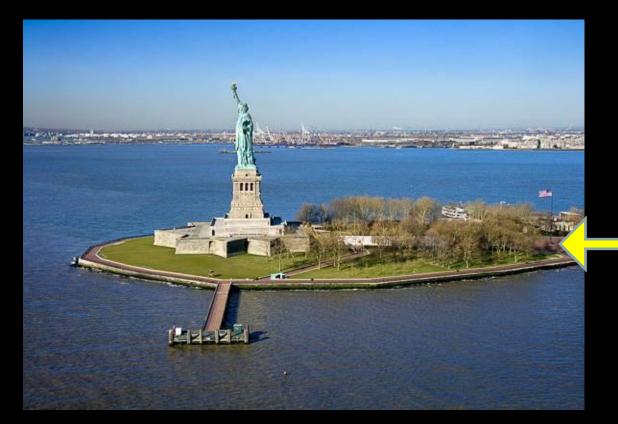

#### The Statue of Liberty is on Liberty Island in New York Harbor

#### **Liberty Island**