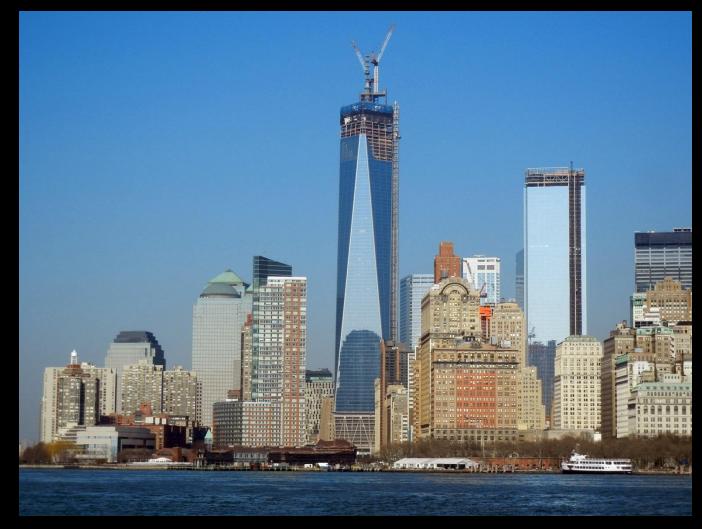

#### **One World Trade Center**

### One World Trade Center opened on November 3, 2014

#### One World Trade Centeris 541 meters high

#### One World Trade Centre was built to replace the Twin Towers of the original world Trade Center