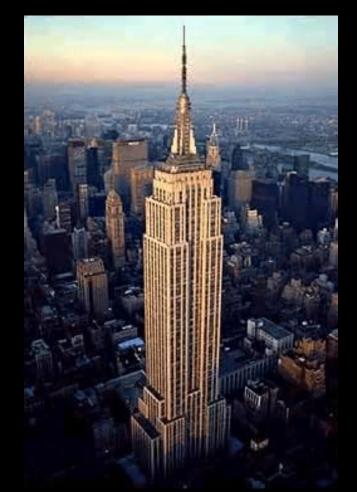

#### The Empire State Building opened on May 1, 1931

#### The Empire State Building has 103 floors and is 443 meters high.

## For 41 years the Empire State Building was the tallest building in the world.