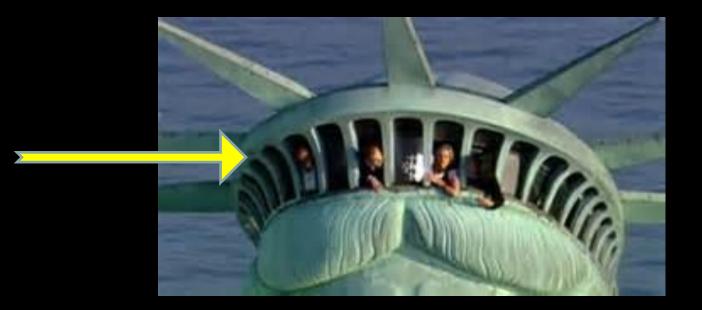

#### **New York City Landmarks**

#### The Statue of Liberty



#### The Statue of Liberty is 93 meters high



#### Statue of Liberty opened on October 28th, 1886



## New York Harbor



#### **Statue of Liberty**

## New York Harbor

#### **Statue of Liberty**



#### **Statue of Liberty**

#### The Statue of Liberty opened on October 26 1886



#### The Statue of Liberty is on Liberty Island in New York Harbor



#### **Liberty Island**

#### **Statue of Liberty**

# You can see the New York City skyline behind the statue



#### **Statue of Liberty**

## **Statue of Liberty**

#### This is the crown



## **Statue of Liberty**

People can go inside the Statue of Liberty



#### People can walk inside the crown





## **Statue of Liberty**



#### The Empire State Building opened on May 1, 1931



#### The Empire State Building has 103 floors and is 443 meters high.



## For 41 years the Empire State Building was the tallest building in the world.



#### This is the observation deck on 102nd floor.



# These are people on the observation deck



# This is the view from the observation deck



### The Empire State Building at night



## The Chrysler Building





### The Chrysler Building opened on May 27, 1930



## The Chrysler Building was the tallest building in the world for 11 months



#### It is still the tallest building in the world made from brick with a steel frame



# The Chrysler Building is 319 meters high



#### The Chrysler Building a