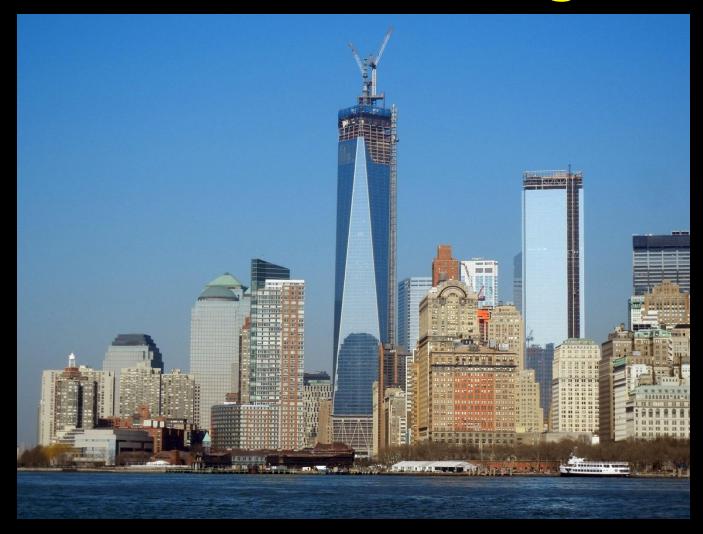

#### **One World Trade Center**

### One World Trade Center opened on November 3, 2014

#### One World Trade Centeris 541 meters high

#### One World Trade Centre was built to replace the Twin Towers of the original world Trade Center