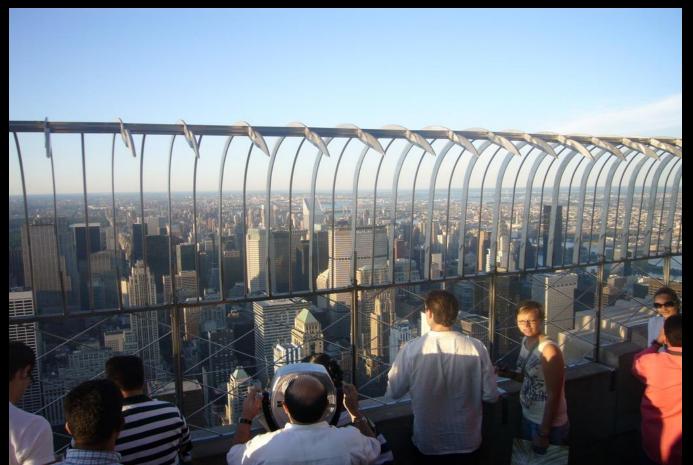

### **Statue of Liberty**

#### The Statue of Liberty opened on October 26 1886



#### The Statue of Liberty is on Liberty Island in New York Harbor



#### **Liberty Island**

#### **Statue of Liberty**

# You can see the New York City skyline behind the statue



#### **Statue of Liberty**

## **Statue of Liberty**

#### This is the crown



## **Statue of Liberty**

People can go inside the Statue of Liberty



#### People can walk inside the crown





## **Statue of Liberty**



#### The Empire State Building opened on May 1, 1931



#### The Empire State Building has 103 floors and is 443 meters high.



## For 41 years the Empire State Building was the tallest building in the world.



#### This is the observation deck on 102nd floor.



# These are people on the observation deck



# This is the view from the observation deck



### The Empire State Building at night



## The Chrysler Building





### The Chrysler Building opened on May 27, 1930



## The Chrysler Building was the tallest building in the world for 11 months



#### It is still the tallest building in the world made from brick with a steel frame



# The Chrysler Building is 319 meters high



#### The Chrysler Building at night





#### **One World Trade Center**



### One World Trade Center opened on November 3, 2014



#### One World Trade Centeris 541 meters high



#### One World Trade Centre was built to replace the Twin Towers of the original world Trade Center



#### This is the original World Trade Center



#### The original World Trade Center was destroyed by terrorists September 9,