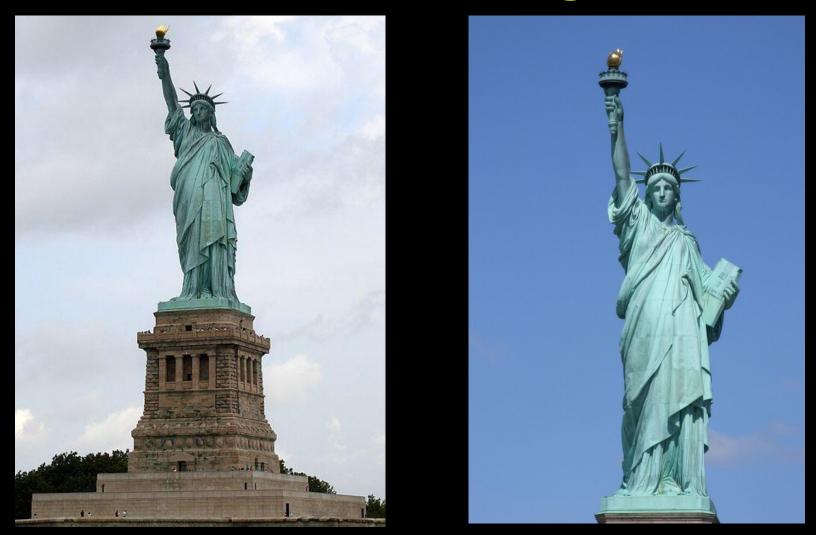

#### **New York City Landmarks**

#### The Statue of Liberty



#### The Statue of Liberty is 93 meters high



#### Statue of Liberty opened on October 28th, 1886



## New York Harbor



#### **Statue of Liberty**

## New York Harbor

#### **Statue of Liberty**



#### **Statue of Liberty**

#### The Statue of Liberty opened on October 26 1886



#### The Statue of Liberty is on Liberty Island in New York Harbor



#### **Liberty Island**

#### **Statue of Liberty**

# You can see the New York City skyline behind the statue



#### **Statue of Liberty**

## **Statue of Liberty**

#### This is the crown



## **Statue of Liberty**

People can go inside the Statue of Liberty



#### People can walk inside the crown





## **Statue of Liberty**



#### The Empire State Building opened on May 1, 1931



#### The Empire State Building has 103 floors and is 443 meters high.



## For 41 years the Emp