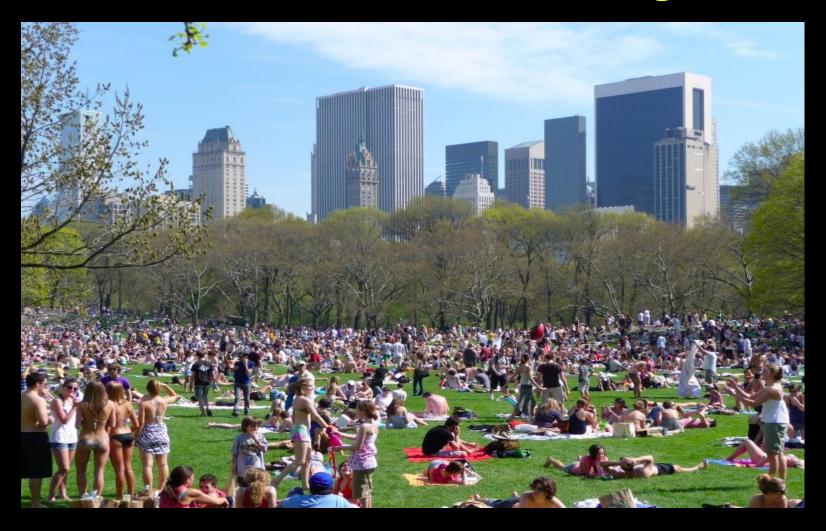

# **Central Park**

# Central Park is 843 square acres in size

#### Central Park is located in the borough of Manhattan in New York City

# 40 million people visit Central Park each year