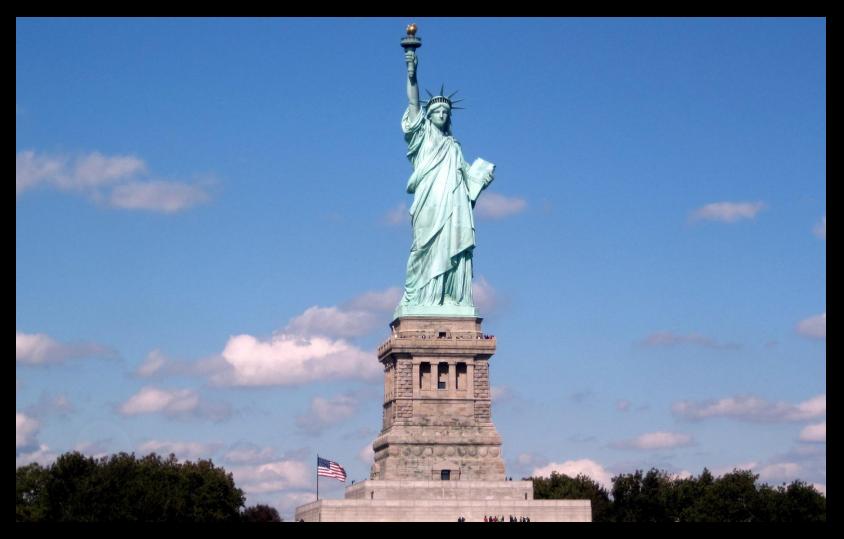

#### **Statue of Liberty**

# You can see the New York City skyline behind the statue