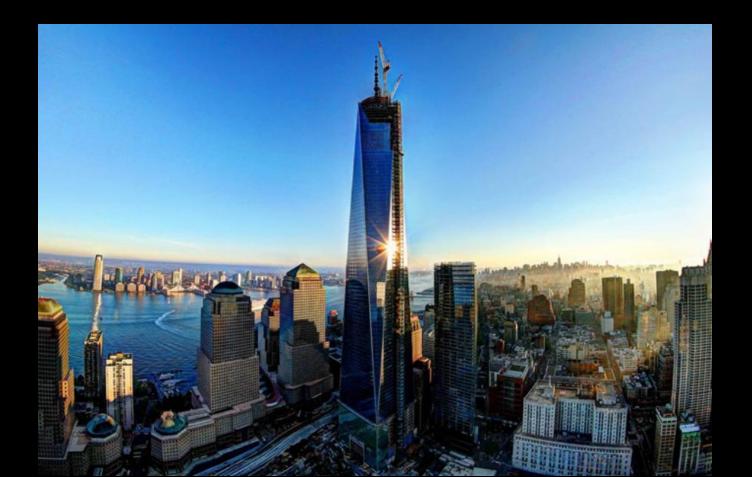

#### **One World Trade Center**

### One World Trade Center opened on November 3, 2014

#### One World Trade Centeris 541 meters high

#### One World Trade Centre was built to replace the Twin Towers of the original world Trade Center