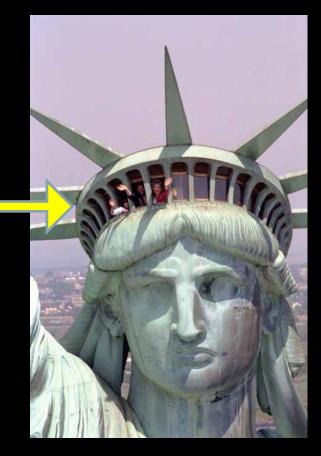

#### **New York City Landmarks**

#### The Statue of Liberty



#### The Statue of Liberty is 93 meters high



#### Statue of Liberty opened on October 28th, 1886



## New York Harbor



#### **Statue of Liberty**

## New York Harbor

#### **Statue of Liberty**



#### **Statue of Liberty**

#### The Statue of Liberty opened on October 26 1886



#### The Statue of Liberty is on Liberty Island in New York Harbor



#### **Liberty Island**

#### **Statue of Liberty**

# You can see the New York City skyline behind the statue



#### **Statue of Liberty**

## **Statue of Liberty**

#### This is the crown



## **Statue of Liberty**

People can go inside the Statue of Liberty



#### People can walk inside the crown





## **Statue of Liberty**



#### The Empire State Building opened on May 1, 1931



#### The Empire State Building has 103 floors and is 443 meters high.



## For 41 years the Empire State Building was the tallest building in the world.



#### This is the observation deck on 102nd floor.



# These are people on the observation deck



# This is the view from the observation deck



### The Empire State Building at night



## The Chrysler Building





### The Chrysler Building opened on May 27, 1930



## The Chrysler Building was the tallest building in the world for 11 months



#### It is still the tallest building in the world made from brick with a steel frame



#