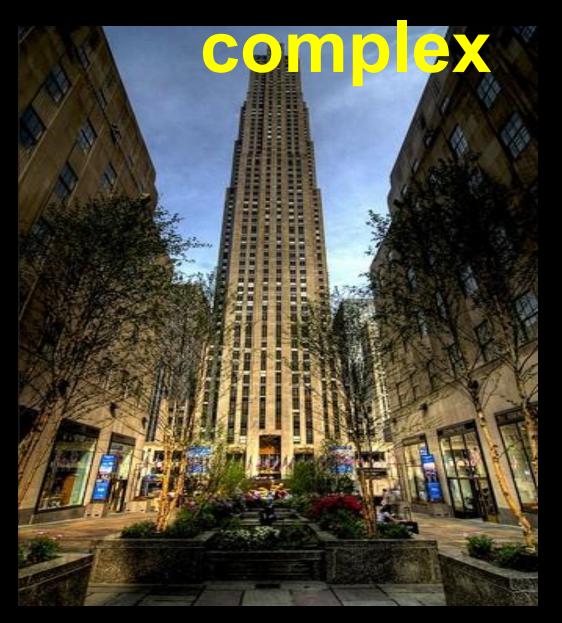

#### The Rockerfeller Center is a large complex consisting of 19 highrise commercial buildings covering 22 acres (89,000 m2) between 48th an 51st Streets in Manhatta

w York

## The Rockerfeller Plaza is at the heart of the complex

## is at the heart of the