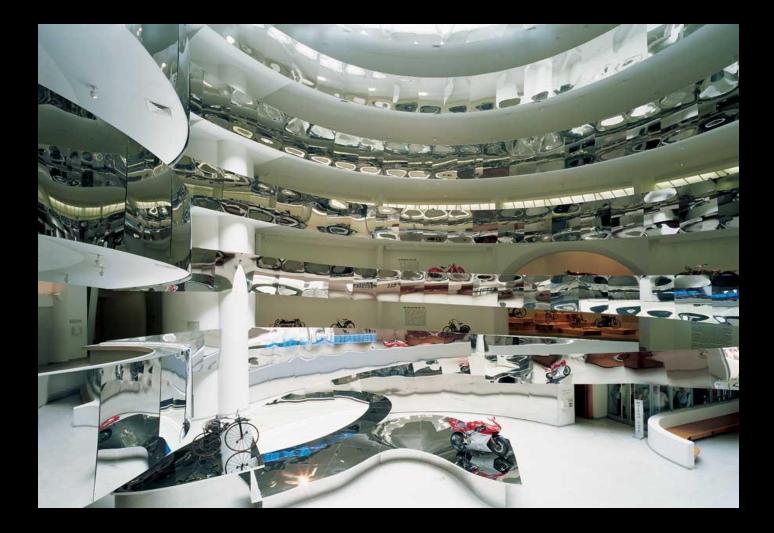

# The Guggenheim is an Art Museum

# The Guggenheim Museum

# The Guggenheim Museum opened in 1959