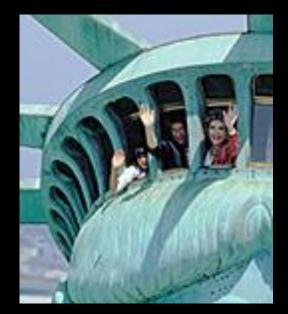

## **Statue of Liberty**

People can go inside the Statue of Liberty

#### People can walk inside the crown