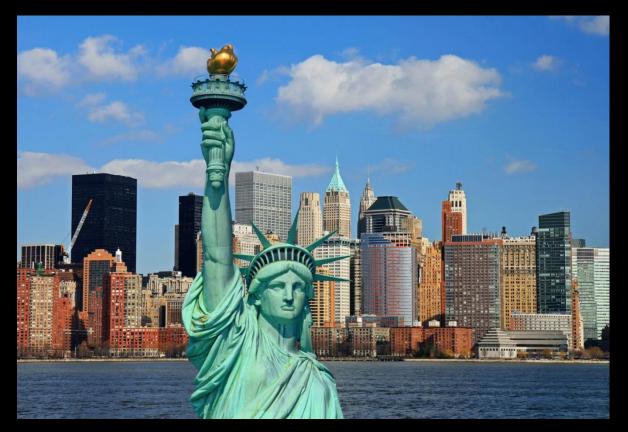

#### **New York City Landmarks**

#### The Statue of Liberty



#### The Statue of Liberty is 93 meters high



#### Statue of Liberty opened on October 28th, 1886



## New York Harbor



#### **Statue of Liberty**

## New York Harbor

#### **Statue of Liberty**



#### **Statue of Liberty**

#### The Statue of Liberty opened on October 26 1886



#### The Statue of Liberty is on Liberty Island in New York Harbor



#### **Liberty Island**

#### **Statue of Liberty**

# You can see the New York City skyline behind the statue



#### **Statue of Liberty**

## **Statue of Liberty**

#### This is the crown



## **Statue of Liberty**

People can go inside the Statue of Liberty



#### People can walk inside the crown





## **Statue of Liberty**



#### The Empire State Building opened on May 1, 1931



#### The Empire State Building has 103 floors and is 443 meters high.



## For 41 years the Empire State Building was the tallest building in the world.



#### This is the observation deck on 102nd floor.



# These are people on the observation deck



# This is the view from the observation deck



### The Empire State Building at night



## The Chrysler Building





### The Chrysler Building opened on May 27, 1930



## The Chrysler Building was the tallest building in the world for 11 months



#### It is