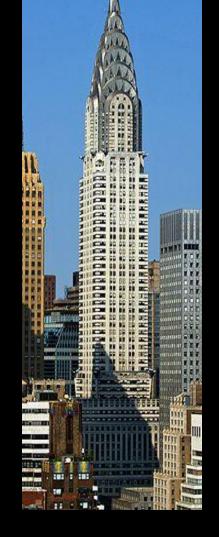

## The Chrysler Building

### The Chrysler Building opened on May 27, 1930

## The Chrysler Building was the tallest building in the world for 11 months

#### It is still the tallest building in the world made from brick with a steel frame

# The Chrysler Building is 319 meters high