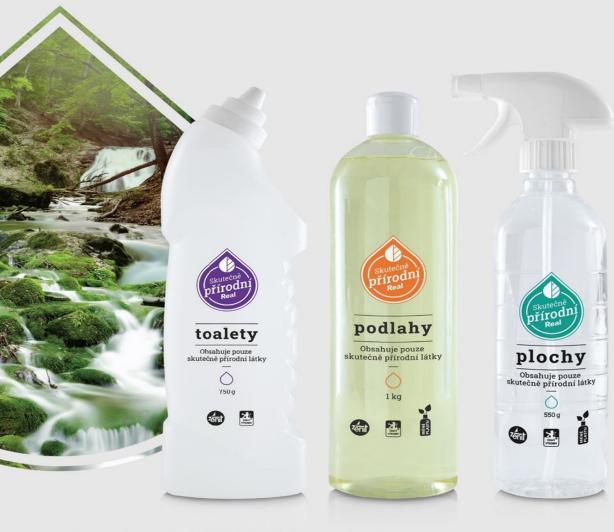

#### **Truly natural cleaning detergents**

- •Cleaning products suitable for different types of surfaces throughout the household
- Free of preservatives, surfactants, parabens, salts, enzymes, allergens, dyes, phosphates, brighteners, perfumes, and chlorine
- Removes rust, limescale, soap, and other residues
- •Gentle on domestic wastewater treatment plants
- •100% recyclable plastic packaging
- Lower plastic content in packaging
- Easily biodegradable
- Vegan quality