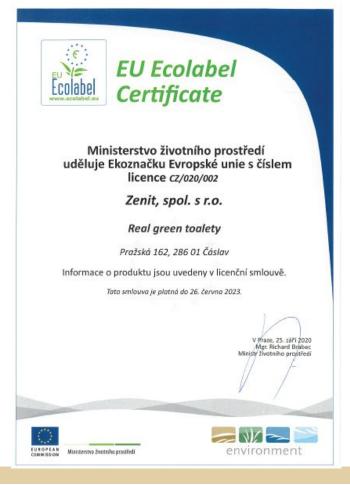

#### Certification

#### Certification

Use: surfaces

• Effectiveness: bakterium, virus, mold

 Areas of use: household, food industry, industrial business'

• Testing standards: ČSN EN 13697, 13610

Available also in 5 L packaging

- **Use:** hands, surfaces
- Effectiveness: bakteria, virus (coronavirus´ - SARS, MERS, COVID-19; hepatitis type B, C; flu virus; tick-born encephalitis)
- Areas of use: household, industrial business', health care, food industry
- Testing standards: ČSN EN 14476+A2, 13727+A2,13624 + CORONA – ANTIVIR surface disinfection has also ČSN 13697
- Available also in 5 L packaging