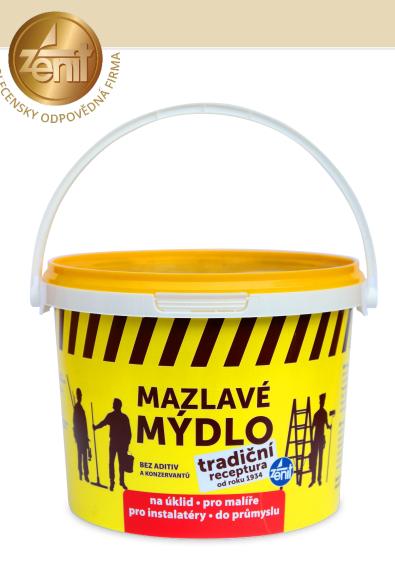

#### **Greasy Soap**

- Unique recipe (the only producer in the Czech Republic)
- Original potassium soap without additives and preservatives
- Has wide range of applications (for cleaning, for painters, for plumbers, in industrial business)
- Not suitable for washing the skin