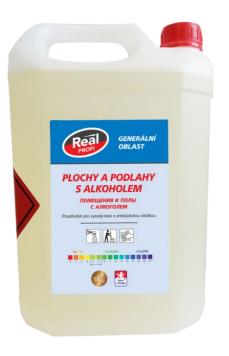

#### Real Profi – General Area

- Floors with alcohol low-foaming agent with high gloss for machine and hand washing
- Disinfection concentrated chlorine disinfectant without perfume with high cleaning ability for disinfection of all washable objects, surfaces and surfaces