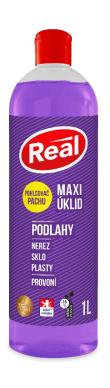

#### Real Maxi Clean

- Suitable for all types of floors and washable surfaces
- Protect from another staining
- Thanks to its intense use of fragrances, cleaned areas are nicely scented
- Also available: odor-absorbing product