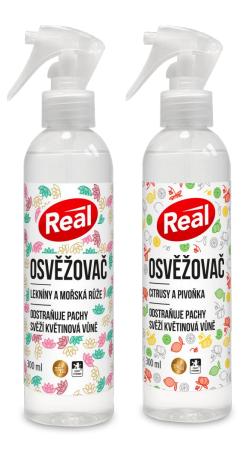

#### Real – Air Fresheners

- air fresheners for instant freshness of your home
- Spread the nice smell throughout the whole household
- Fast and effective neutralization of smells, they do not leave any stains
- Aerosol dust spray treats and cleans wooden, glass and plastic surfaces