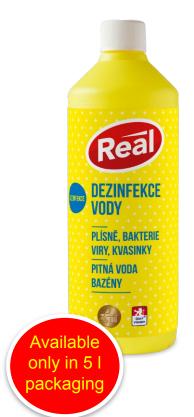

#### Certification

Use: surfaces

• Effectiveness: bakterium, virus, mold

 Areas of use: household, food industry, industrial business'

• Testing standards: ČSN EN 13697, 13610

Available also in 5 L packaging

- **Use:** hands, surfaces
- Effectiveness: bakteria, virus (coronavirus´ - SARS, MERS, COVID-19; hepatitis type B, C; flu virus; tick-born encephalitis)
- Areas of use: household, industrial business', health care, food industry
- Testing standards: ČSN EN 14476+A2, 13727+A2,13624 + CORONA – ANTIVIR surface disinfection has also ČSN 13697
- Available also in 5 L packaging