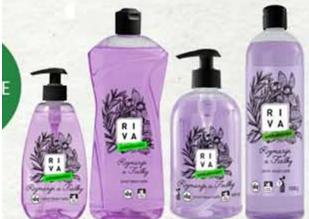

to transport empty packaging – manufacturing is taking place directly in Zenitu
- Distinction of the bottle from the competition, elegant look
- Less plastic in our packaging approx. 25 % compared to original products
- Use of already recycled semi-finished products when producing packaging – PET material (Rpet preform – semi-finished product used for packaging)
- Use of alternative packaging (PVK bag in box)
- Production flexibility



















# Zenit in new packaging saving plastic up to 73%.

- Better use of pallet 98%
- Heigher effeciency in logistics + 25% (more products on pallet now 720pcs previously 600pcs)
- Possibility to use RPET, production of bottls on the spot (lowering the CO2 production)
- Packaging is ecologic, flexible, unique, recyclable, widely usable, elegant



Previous (on left) x current (on right)

















#### Certification

























#### Certification



















































Use: surfaces

• Effectiveness: bakterium, virus, mold

 Areas of use: household, food industry, industrial business'

• Testing standards: ČSN EN 13697, 13610

Available also in 5 L packaging



- **Use:** hands, surfaces
- Effectiveness: bakteria, virus (coronavirus´ - SARS, MERS, COVID-19; hepatitis type B, C; flu virus; tick-born encephalitis)
- Areas of use: household, industrial business', health care, food industry
- Testing standards: ČSN EN 14476+A2, 13727+A2,13624 + CORONA – ANTIVIR surface disinfection has also ČSN 13697
- Available also in 5 L packaging





















Zenit, spol. s r.o., Pražská 162,