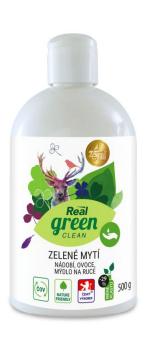

#### Real green "GREEN WASHING"

- Available packaging: 500 g
- •New product on the Czech market with the unique formula
- •3in1 dishes, fruits and vegetables and hand soap
- •Helps more effectively to remove dirt from fruits and vegetables
- Effectively removes stains and grease from dishes
- Dermatologically tested
- Suitable for households with their own waterwaste treatment plants
- On-the-spot produced PET packaging (29 % less plastic)