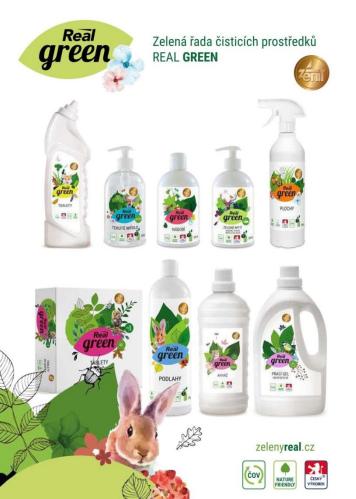

#### Real Green

- "Green" line of cleaning products and detergents for whole household
- Suitable for households with their own wastewater treatment plants (does not contain bacteria killing substances)
- Recyclable packaging
- No allergens, parabens and phosphates

#### Real green "GREEN WASHING"

- Available packaging: 500 g
- •New product on the Czech market with the unique formula
- •3in1 dishes, fruits and vegetables and hand soap
- •Helps more effectively to remove dirt from fruits and vegetables
- Effectively removes stains and grease from dishes
- Dermatologically tested
- Suitable for households with their own waterwaste treatment plants
- On-the-spot produced PET packaging (29 % less plastic)

#### Real green LIQUID DISHWASHER