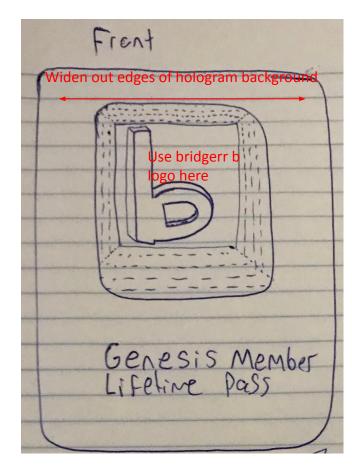

As card is turning, light reflects off front of card.

Bridgerr logo b (the b with an eyebrow) is in middle of the card and has depth with hologram background.

Center "bridgerr" logo text in middle

bridgerr text Centered bridgerr text logo lights up neon as card has

Center Text with "Genesis Member" on first line and "Lifetime Pass" on the second line.

Want to fill out card and ensure there isn't too much space between logo hologram at top and text at bottom. Also ensuring there is not too much space between Genesis member and lifetime pass text to edge of card