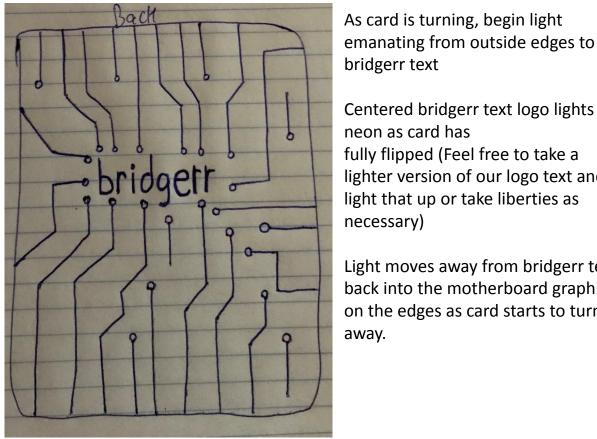

As card is turning, light reflects off front of card.

Bridgerr logo b (the b with an eyebrow) is in middle of the card and has depth with hologram background.

Center "bridgerr" logo text in middle

bridgerr text Centered bridgerr text logo lights up neon as card has

fully flipped (Feel free to take a lighter version of our logo text and light that up or take liberties as necessary)

Light moves away from bridgerr text back into the motherboard graphic on the edges as card starts to turn away.