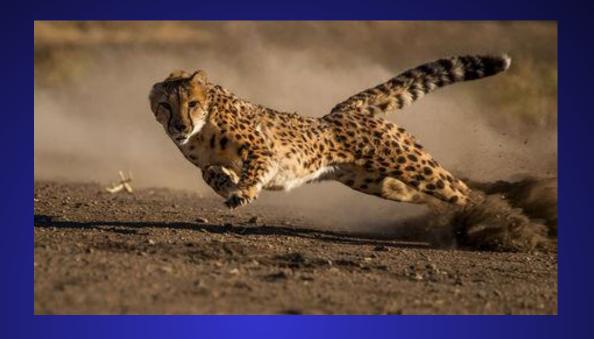

### What is the fastest animal in the world?

#### TIME IS OUT

A. Jaguar

B. Cheetah

C. Lion

D. Zebra