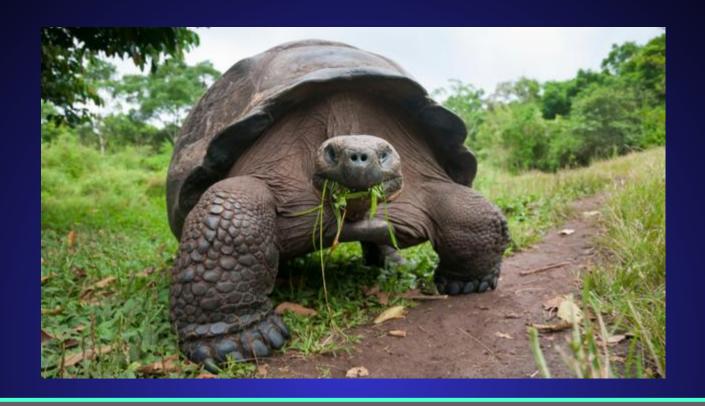

### Which animal has the longest life span?

#### TIME IS OUT

A. chimpanzee

B.

C. turtle

parrot

D. shark