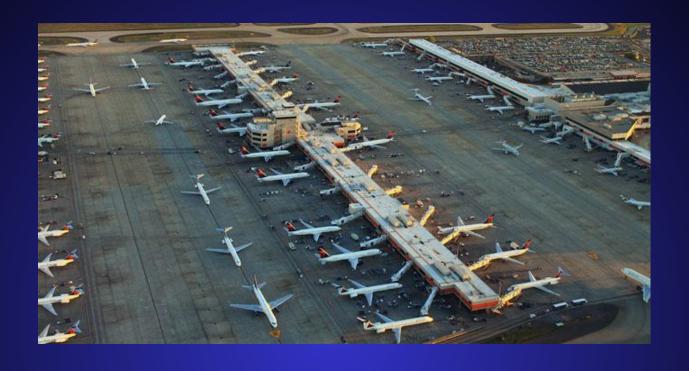

### Which American city has the world's busiest airport?

#### TIME IS OUT

**A**.

Chicago

C. Atlanta

B. New

York

D. Orlando

**♦** 64.000 **♦** 