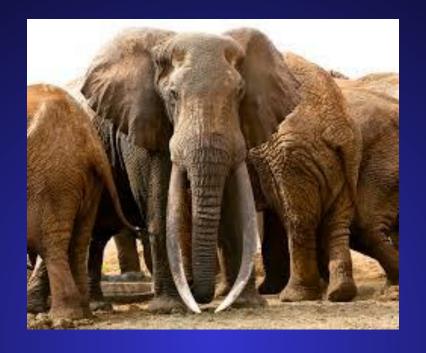

### What is the heaviest animal on Earth?

#### TIME IS OUT

A. elephant

**B.** hippopotamus

C. rhinoceros

D. bear

The mosquito kills more people than any other animal in Africa. What is the second most dangerous African animal?