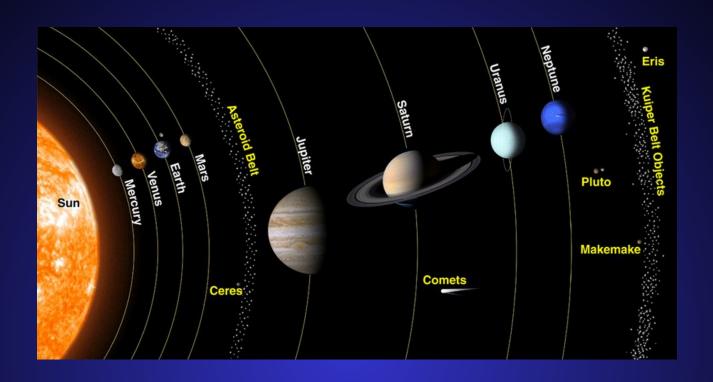

### What planet is the farthest away from the sun?

TIME IS OUT

A. Pluto

B.

C. Jupiter

Mars

D. Saturn