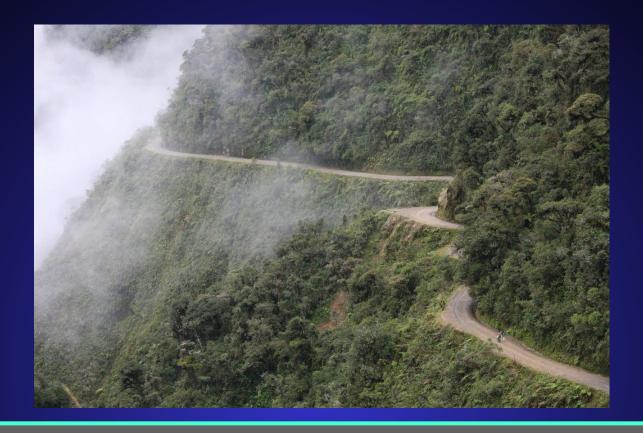

Where is the most dangerous road in the world?

#### TIME IS OUT

A. Peru

B. China

C. Bolivia

D. Tokyo

**◆** 100 **◆** 