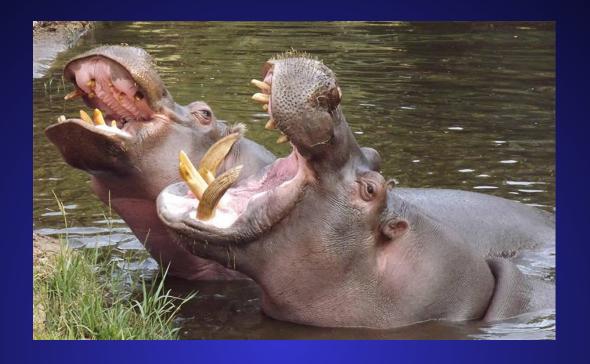

### What is the heaviest animal on Earth?

#### TIME IS OUT

A. elephant

**B.** hippopotamus

C. rhinoceros

D. bear

The mosquito kills more people than any other animal in Africa. What is the second most dangerous African animal?