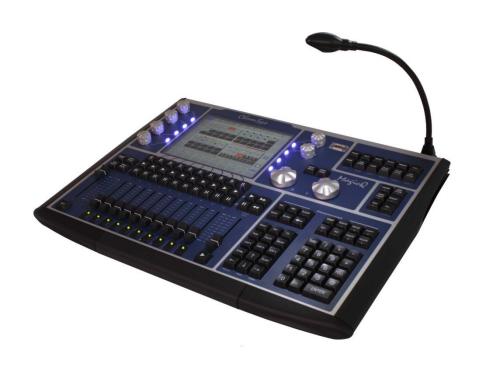

#### MagicQ Compact Cnsoles

- Complete 12 universe console
- Including in-built power supply
- Including in-built battery
- Weighs only 6KG
- Silent operation
- Carry it in hand luggage or pack it in your 20KG hold luggage - plenty of spare weight for your clothes!

#### Compact Range

- Compact size
- Fits in hand luggage restrictions
- Light weight (around 6KG)
- Full MagicQ OS
- Show file compatible with all MagicQ consoles