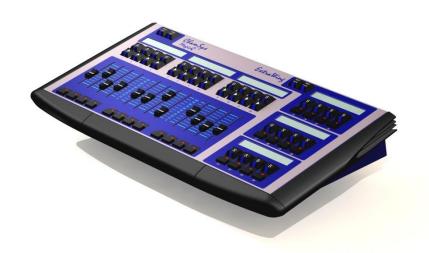

#### MagicQ Extra Wing Compact

- 12 Fader Playbacks
- 12 Button Playback
- 6 LCD Displays
- Inbuilt PSU
- Connect via USB
- Use with MQ40, MQ60 or MQ70