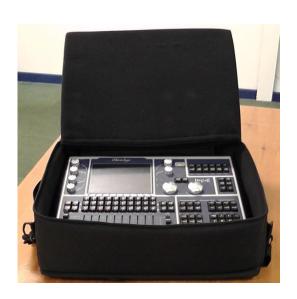

nsole easily for focusing?
- Can you easily set up your console in your hotel room for pre programming?

#### Compact Consoles

- Computers and phones are getting smaller...so are consoles
- Consoles are getting less expensive...LDs can afford to own their own console
- Compact Consoles allow LDs to carry consoles themselves rather than relying on local suppliers

## Taking your on console

- Avoid the worries
  - Will they provide me the right console?
  - What state will the console be in?
  - Will their console be reliable?
  - Will their console have the right software?
  - Will I have to share the console with others?

#### Hand Luggage Restrictions

- Ryanair
  - 55 x 40 x 20cm.
- Easyjet
  - 56 x 45 x 25cm
- South West
  - 61 x 40 x 25cm
- MagicQ Compact Console
  - 53 x 39 x 14cm



#### MagicQ Compact Cnsoles

- Complete 12 universe console
- Including in-built power supply
- Including in-built battery
- Weighs only 6KG
- Silent operation
- Carry it in hand luggage or pack it in your 20KG hold luggage - plenty of spare weight for your clothes!

#### Compact Range

- Compact size
- Fits in hand luggage restrictions
- Light weight (around 6KG)
- Full MagicQ OS
- Show file compatible with all MagicQ consoles

#### Compact Hardware

- Power input from 90V to 240V AC
- 50 60 Hz
- Single circuit board for reliability
- SSD fixed directly to the circuit board (MQ60,70)
- No ribbon cables
- Hinged lid for easy replacement of battery

#### Compact Range

- MagicQ MQ40
- MagicQ MQ60
- MagicQ MQ70
- MagicQ Extra Wing

# MagicQ Compact Range









#### MQ40





#### Entry