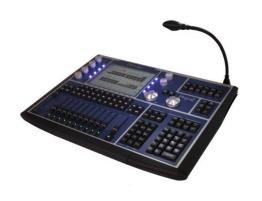

#### MagicQ Compact Cnsoles

- Complete 12 universe console
- Including in-built power supply
- Including in-built battery
- Weighs only 6KG
- Silent operation
- Carry it in hand luggage or pack it in your 20KG hold luggage - plenty of spare weight for your clothes!

#### Compact Range

- Compact size
- Fits in hand luggage restrictions
- Light weight (around 6KG)
- Full MagicQ OS
- Show file compatible with all MagicQ consoles