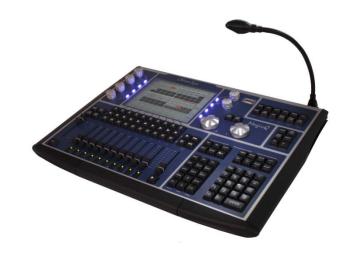

#### MagicQ Compact Cnsoles

- Complete 12 universe console
- Including in-built power supply
- Including in-built battery
- Weighs only 6KG
- Silent operation
- Carry it in hand luggage or pack it in your 20KG hold luggage - plenty of spare weight for your clothes!

#### Compact Range

- Compact size
- Fits in hand luggage restrictions
- Light weight (around 6KG)
- Full MagicQ OS
- Show file compatible with all MagicQ consoles

#### Compact Range

- MagicQ MQ40
- MagicQ MQ60
- MagicQ MQ70
- MagicQ Extra Wing