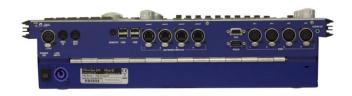

#### Compact Hardware

- Power input from 90V to 240V AC
- 50 60 Hz
- Single circuit board for reliability
- SSD fixed directly to the circuit board (MQ60,70)
- No ribbon cables
- Hinged lid for easy replacement of battery

#### Compact Range

- MagicQ MQ40
- MagicQ MQ60
- MagicQ MQ70
- MagicQ Extra Wing

#### **MQ70**

12 Universes 4 Direct DMX 4 PoE Network Ports 1GHz ChamNet Port Inbuilt WIFI Audio, MIDI, SMIPHIMATE personal lighting