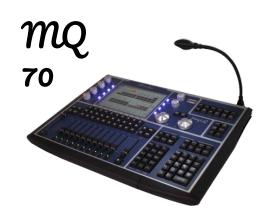

#### **MQ70**

12 Universes 4 Direct DMX 4 PoE Network Ports 1GHz ChamNet Port Inbuilt WIFI Audio, MIDI, SMIPHIMATE personal lighting