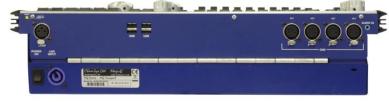

#### Compact Hardware

- Power input from 90V to 240V AC
- 50 60 Hz
- Single circuit board for reliability
- SSD fixed directly to the circuit board (MQ60,70)
- No ribbon cables
- Hinged lid for easy replacement of battery

#### Compact Range

- MagicQ MQ40
- MagicQ MQ60
- MagicQ MQ70
- MagicQ Extra Wing