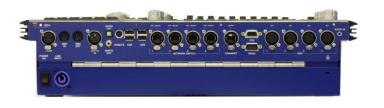

#### Compact Hardware

- Power input from 90V to 240V AC
- 50 60 Hz
- Single circuit board for reliability
- SSD fixed directly to the circuit board (MQ60,70)
- No ribbon cables
- Hinged lid for easy replacement of battery

#### $m_{060}$

12 Universes

4 Direct DMX

4 Network Ports

Fully featured compact MIDI consolo

#### **MQ70**

12 Universes 4 Direct DMX 4 PoE Network Ports 1GHz ChamNet Port Inbuilt WIFI Audio, MIDI, SMIPHIMATE personal lighting