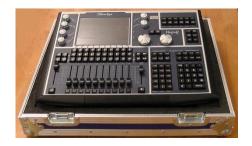

nput from 90V to 240V AC
- 50 60 Hz
- Single circuit board for reliability
- SSD fixed directly to the circuit board (MQ60,70)
- No ribbon cables
- Hinged lid for easy replacement of battery

#### Compact Range

- MagicQ MQ40
- MagicQ MQ60
- MagicQ MQ70
- MagicQ Extra Wing

# MagicQ Compact Range









#### MQ40





#### Entry Level 4 Universe DMX Lighting Console

#### $m_{060}$





12 Universes

4 Direct DMX

4 Network Ports

Fully featured compact MIDI consolo

#### **MQ70**

12 Universes 4 Direct DMX 4 PoE Network Ports 1GHz ChamNet Port Inbuilt WIFI Audio, MIDI, SMIPHIMATE personal lighting





#### MagicQ Extra Wing Compact

- 12 Fader Playbacks
- 12 Button Playback
- 6 LCD Displays
- Inbuilt PSU
- Connect via USB
- Use with MQ40, MQ60 or MQ70



## Compact Range

Flight case



Padded Bag



## ChamSys Compact Range

- Powerful
- Compact
- Portable
- Affordable