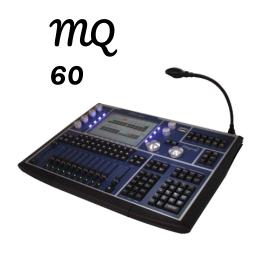

#### $m_{060}$

12 Universes

4 Direct DMX

4 Network Ports

Fully featured compact MIDI consolo