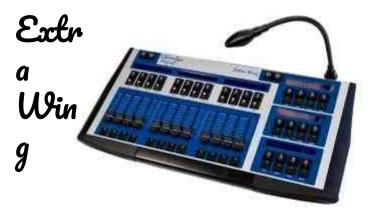

#### MagicQ Extra Wing Compact

- 12 Fader Playbacks
- 12 Button Playback
- 6 LCD Displays
- Inbuilt PSU
- Connect via USB
- Use with MQ40, MQ60 or MQ70