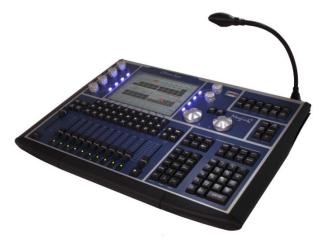

#### MagicQ Compact Cnsoles

- Complete 12 universe console
- Including in-built power supply
- Including in-built battery
- Weighs only 6KG
- Silent operation
- Carry it in hand luggage or pack it in your 20KG hold luggage - plenty of spare weight for your clothes!

#### Compact Range

- Compact size
- Fits in hand luggage restrictions
- Light weight (around 6KG)
- Full MagicQ OS
- Show file compatible with all MagicQ consoles

#### Compact Range

- MagicQ MQ40
- MagicQ MQ60
- MagicQ MQ70
- MagicQ Extra Wing