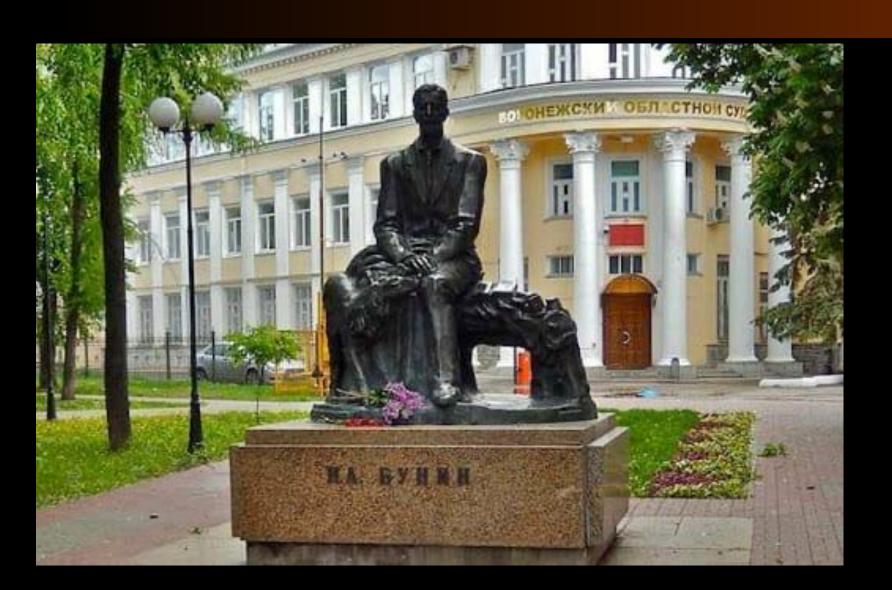

### Ivan Alekseevich Bunin.



# Young Ivan Bunin.



## Bunin and Vera Nikolaevna Muromtseva (his wife)



### Bunin monument in Voronezh.



### Youth

Awhip cracks in the wood, and cattle low

And through the underbrush are heard to

Crash heavily. Leaves rustle.

Snowdraps show

Their blue heads here and there. A sudden, furtive

Wind starts to blow, and ashen clouds are swept
Acrass the skies, a cool, fresh rain presaging...

The heart grieves and is glad that life is, strangely,

Vast like the steppe and empty like the steppe.

Ivan Bunin

# The presentation was prepared Shemavnewa Sophia, Paskar Julia, Kulikova Angelina and Grigorieva Svetlana.

Thanks for your attention!