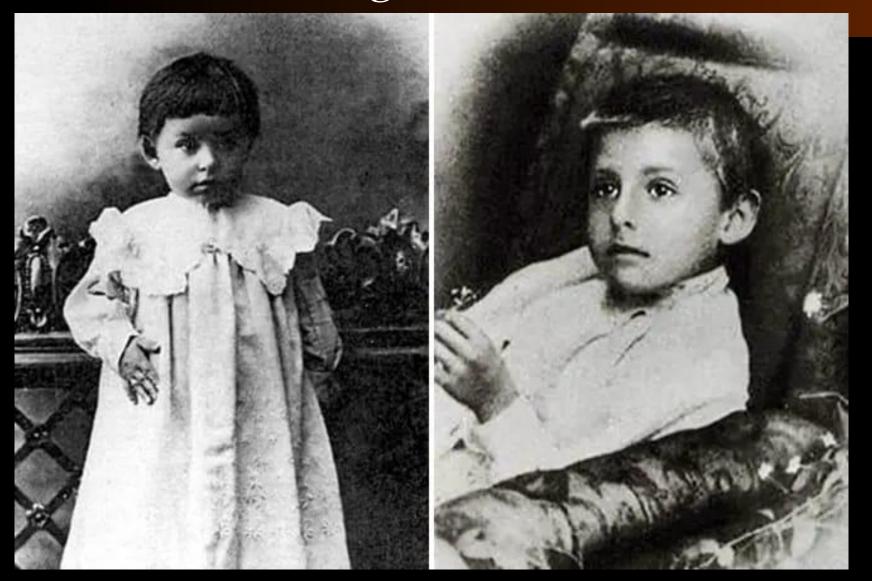

### Ivan Alekseevich Bunin.



# Young Ivan Bunin.



## Bunin and Vera Nikolaevna Muromtseva (his wife)



### Bunin monument in Voronezh.



### Youth

Awhip cracks in the wood, and cattle low

And through the underbrush are heard to

Crash heavily. Leaves rustle.

Snowdraps show

Their blue heads here and there. A sudden, furtive

Wind starts to blow, and ashen clouds are swept
Acrass the skies, a cool, fresh rain presaging...

The heart grieves and is glad that life is, strangely,

Vast like the steppe and empty like the steppe.

Ivan Bunin

# The presentation was prepared Shemavnewa Sophia, Paskar Julia, Kulikova Angelina and Grigorieva Svetlana.

Thanks for your attention!