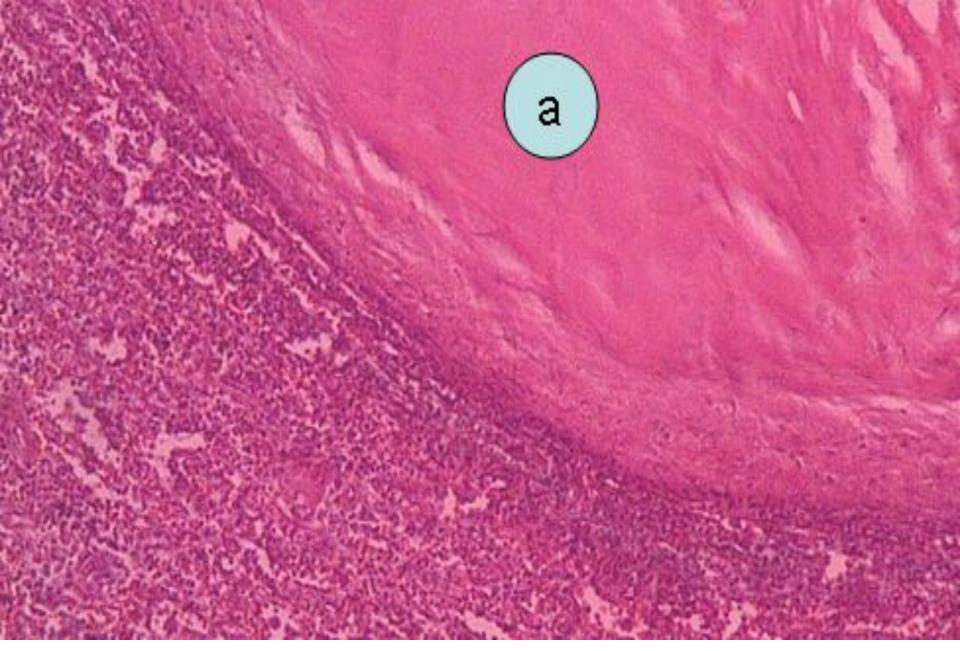

Atherosclerosis & calcification of iliac artery with thrombosis a – salts of calcium (blue color)

б - thrombus

Hyalinosis of the capsule of spleen a – homogenous hyaline resemble substance, stained in pink color