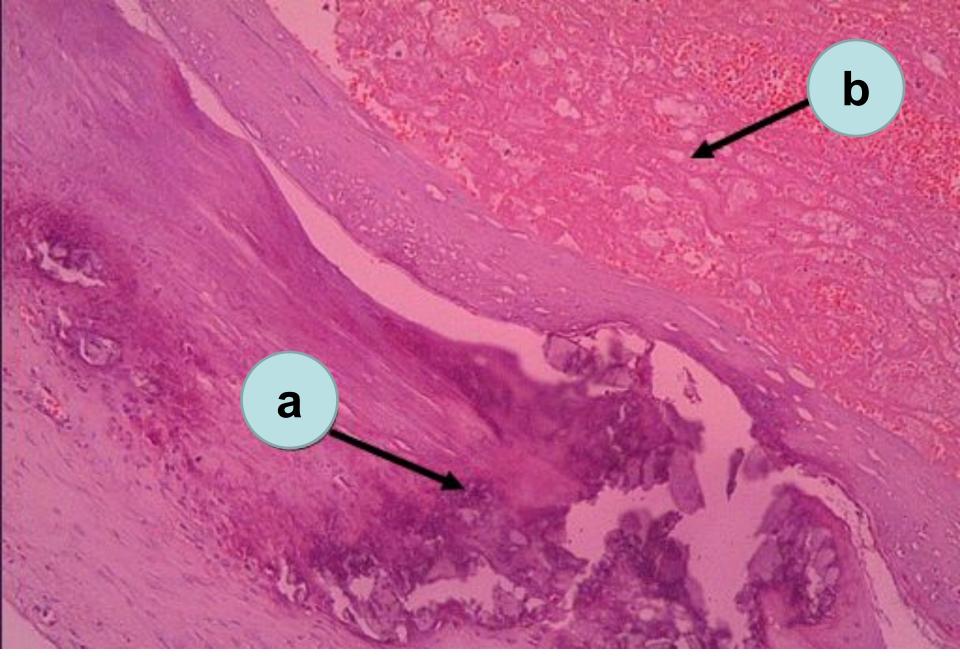

Atherosclerosis & calcification of iliac artery with thrombosis a – salts of calcium (blue color)

б - thrombus

Hyalinosis of the capsule of spleen a – homogenous hyaline resemble substance, stained in pink color