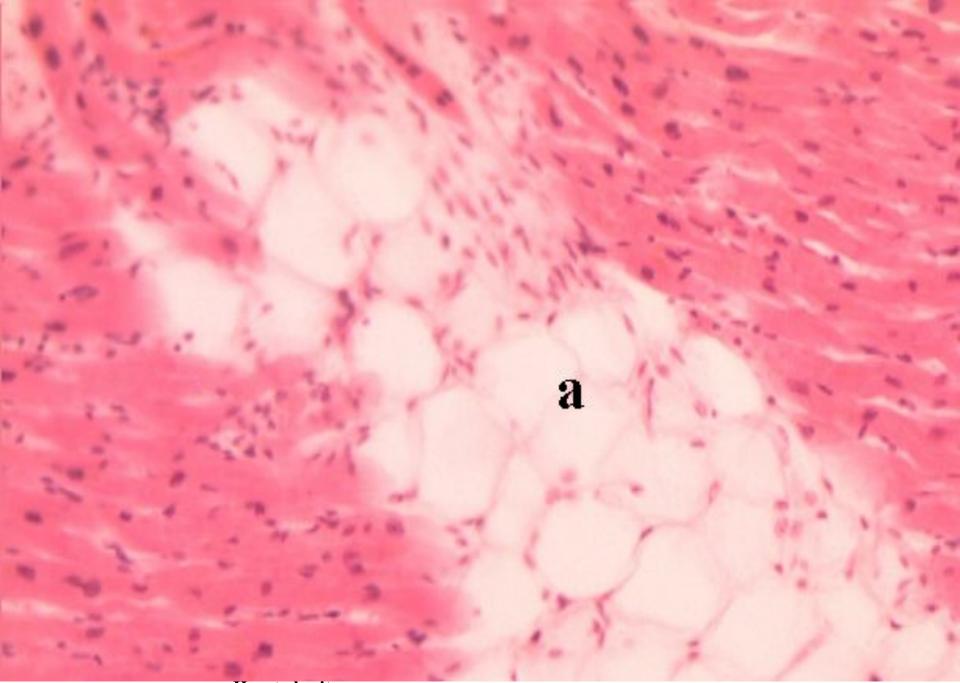

Prepared by d.m.s. Shabdarbaeva D.M.

Heart obesity a – fat vacuoles between myocardial fibers

Atherosclerosis of iliac artery with calcinosis a – deposition of calcium saults (blue coloreго цвета) b

**b** – growth of connective tissue