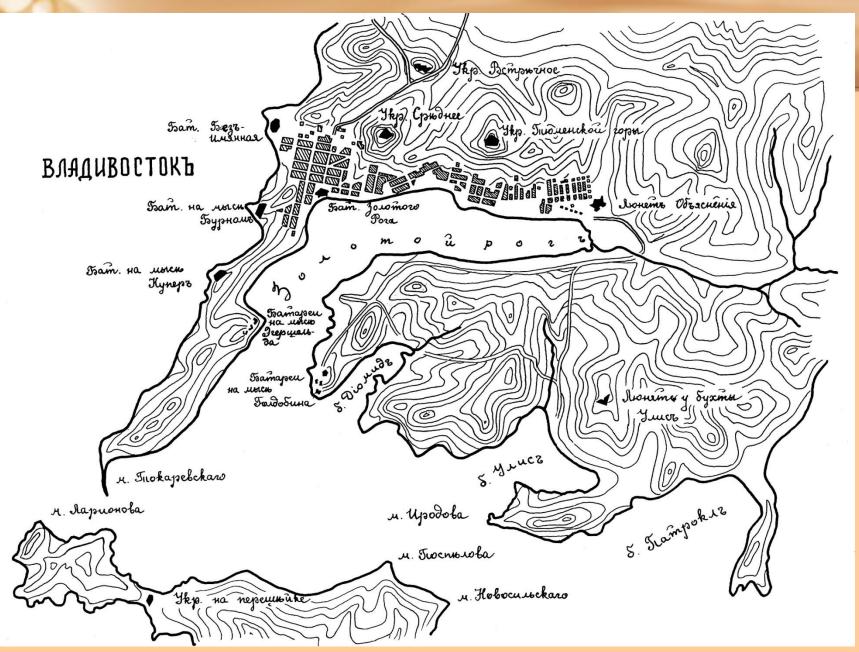

Tri-border area, showing the Tumen River flowing south and the Russian/Korean border railway bridge.

변수 상대의

인분지리를

의우리나라의 제정 [러시아 なななるとのなけるか

舊韓末 テ만江邊

國境연구에새자료

발견

행신변기