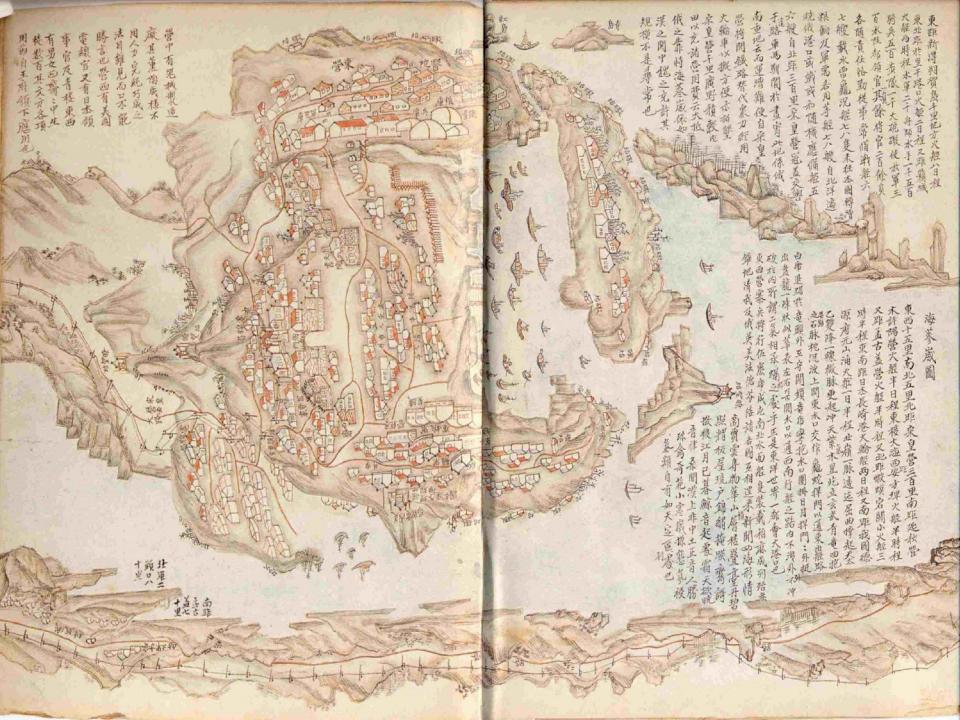

The title-page of the "Map of Russia" Aguk-yeojido 俄國輿地圖

瑞德澤 鹿竜島人口有三十二 羅鮮洞 發加山 大河田 小河田 珠河 依與地圖目 蘇 道湖 迎秋 野道所 芝塘 老命洞 芝新雄 ウンナ六 ア五十二 人口一十四百千 户百五十三 トロの百三イバ 人口一百四十五 アンイニ 人口一百ど十二 アニナ四 人口三百五十大 大口四百九十三 アラ白ミイン 人口六百三十九 テれイン ア五十二 人白一千六百二十三 人口二百六三 アニ百三十八 ア四十三 人口三百四十三 人口一十六百六十五 平山洞 秋豐三社 稿在河戸子三 漢天口人口五百六十二 荣芝味 方實羅デナニ 茅芝味 户首之 馬有河 沉雨河 都埤河 产七 伊府河户四十二 大提本見户三百三十六百七十三 河口产者并北 六城、アニイン省ライン 人口百一十八 アバナミ トランイニ 人口三百六十二 产五十六 人口三百一十三 产学七 為充空地縣入還樣 着洋服不尚我國風教皆道地方絕遠不能寫出 湖營東北那一千三百里居民地方絕遠不能寫出 湖營東北那一千三百里居民地方絕遠不能寫出 湖營東北那一千三百里居民地方經 蕪城 アニテハ 清界之一方三千五清胡服 共通民村二九六二十六百四户户 花地 人總二萬三百十三日 依人俗君 着洋服不高我國風教皆導