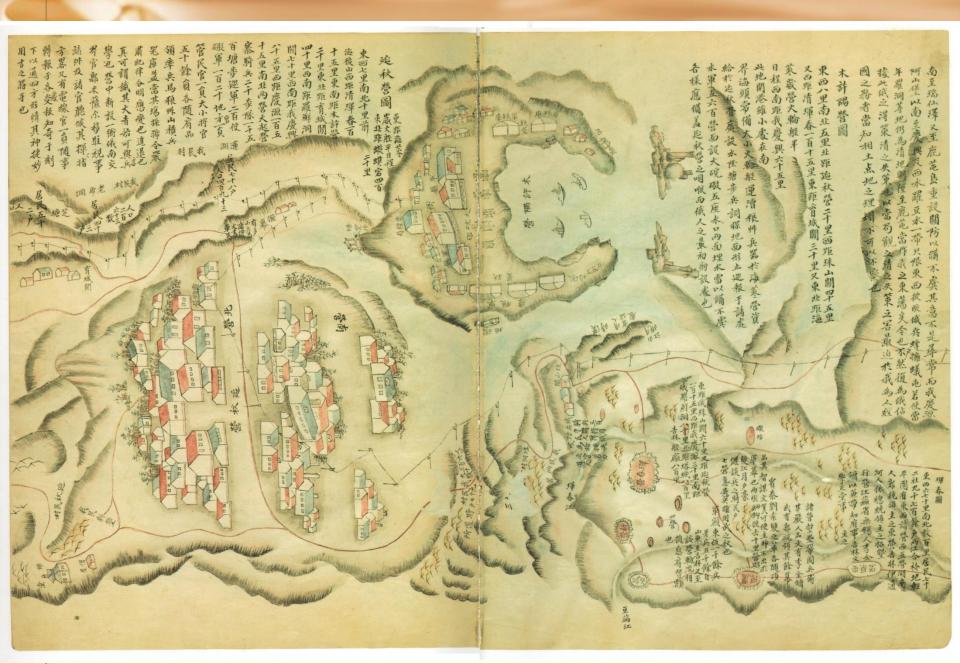

The title-page of the "Map of Russia" Aguk-yeojido 俄國輿地圖

瑞德澤 鹿竜島人口有三十二 羅鮮洞 發加山 大河田 小河田 珠河 依與地圖目 蘇 道湖 迎秋 野道所 芝塘 老命洞 芝新雄 ウンナ六 ア五十二 人口一十四百千 户百五十三 トロの百三イバ 人口一百四十五 アンイニ 人口一百ど十二 アニナ四 人口三百五十大 大口四百九十三 アラ白ミイン 人口六百三十九 テれイン ア五十二 人白一千六百二十三 人口二百六三 アニ百三十八 ア四十三 人口三百四十三 人口一十六百六十五 平山洞 秋豐三社 稿在河戸子三 漢天口人口五百六十二 荣芝味 方實羅デナニ 茅芝味 户首之 馬有河 沉雨河 都埤河 产七 伊府河户四十二 大提本見户三百三十六百七十三 河口产者并北 六城、アニイン省ライン 人口百一十八 アバナミ トランイニ 人口三百六十二 产五十六 人口三百一十三 产学七 為充空地縣入還樣 着洋服不尚我國風教皆道地方絕遠不能寫出 湖營東北那一千三百里居民地方絕遠不能寫出 湖營東北那一千三百里居民地方絕遠不能寫出 湖營東北那一千三百里居民地方經 蕪城 アニテハ 清界之一方三千五清胡服 共通民村二九六二十六百四户户 花地 人總二萬三百十三日 依人俗君 着洋服不高我國風教皆導