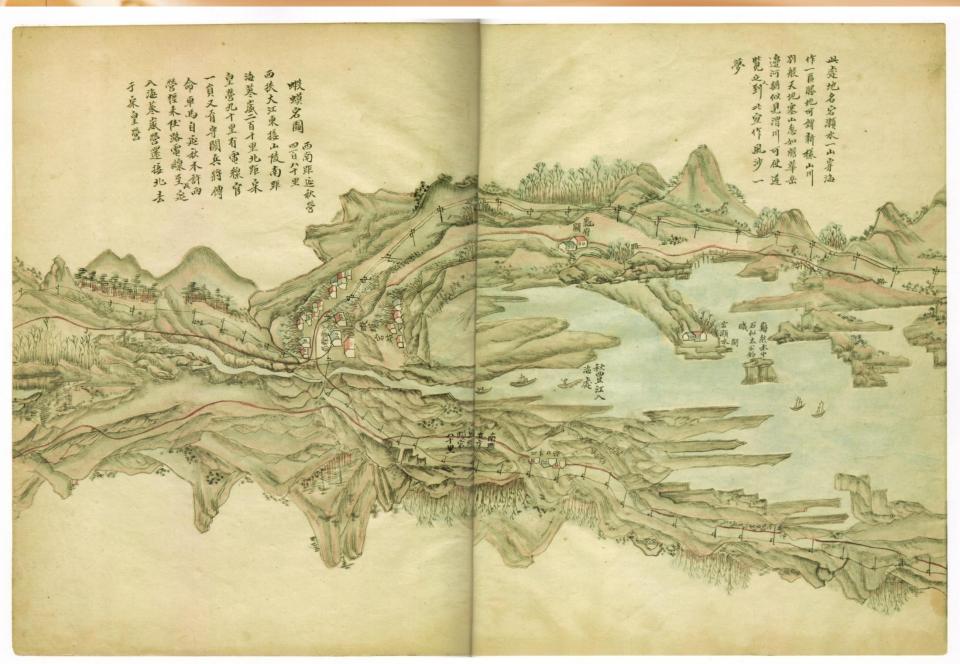

The title-page of the "Map of Russia" Aguk-yeojido 俄國輿地圖

瑞德澤 鹿竜島人口有三十二 羅鮮洞 發加山 大河田 小河田 珠河 依與地圖目 蘇 道湖 迎秋 野道所 芝塘 老命洞 芝新雄 ウンナ六 ア五十二 人口一十四百千 户百五十三 トロの百三イバ 人口一百四十五 アンイニ 人口一百ど十二 アニナ四 人口三百五十大 大口四百九十三 アラ白ミイン 人口六百三十九 テれイン ア五十二 人白一千六百二十三 人口二百六三 アニ百三十八 ア四十三 人口三百四十三 人口一十六百六十五 平山洞 秋豐三社 稿在河戸子三 漢天口人口五百六十二 荣芝味 方實羅デナニ 茅芝味 户首之 馬有河 沉雨河 都埤河 产七 伊府河户四十二 大提本見户三百三十六百七十三 河口产者并北 六城、アニイン省ライン 人口百一十八 アバナミ トランイニ 人口三百六十二 产五十六 人口三百一十三 产学七 為充空地縣入還樣 着洋服不尚我國風教皆道地方絕遠不能寫出 湖營東北那一千三百里居民地方絕遠不能寫出 湖營東北那一千三百里居民地方絕遠不能寫出 湖營東北那一千三百里居民地方經 蕪城 アニテハ 清界之一方三千五清胡服 共通民村二九六二十六百四户户 花地 人總二萬三百十三日 依人俗君 着洋服不高我國風教皆導