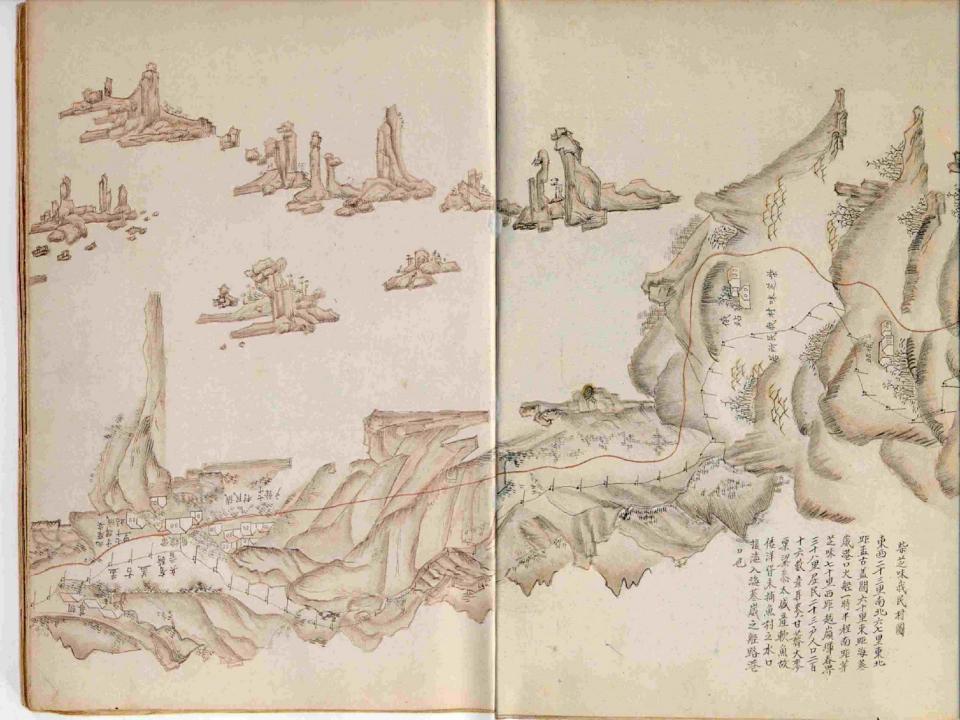

The title-page of the "Map of Russia" Aguk-yeojido 俄國輿地圖

瑞德澤 鹿竜島人口有三十二 羅鮮洞 發加山 大河田 小河田 珠河 依與地圖目 蘇 道湖 迎秋 野道所 芝塘 老命洞 芝新雄 ウンナ六 ア五十二 人口一十四百千 户百五十三 トロの百三イバ 人口一百四十五 アンイニ 人口一百ど十二 アニナ四 人口三百五十大 大口四百九十三 アラ白ミイン 人口六百三十九 テれイン ア五十二 人白一千六百二十三 人口二百六三 アニ百三十八 ア四十三 人口三百四十三 人口一十六百六十五 平山洞 秋豐三社 稿在河戸子三 漢天口人口五百六十二 荣芝味 方實羅デナニ 茅芝味 户首之 馬有河 沉雨河 都埤河 产七 伊府河户四十二 大提本見户三百三十六百七十三 河口产者并北 六城、アニイン省ライン 人口百一十八 アバナミ トランイニ 人口三百六十二 产五十六 人口三百一十三 产学七 為充空地縣入還樣 着洋服不尚我國風教皆道地方絕遠不能寫出 湖營東北那一千三百里居民地方絕遠不能寫出 湖營東北那一千三百里居民地方絕遠不能寫出 湖營東北那一千三百里居民地方經 蕪城 アニテハ 清界之一方三千五清胡服 共通民村二九六二十六百四户户 花地 人總二萬三百十三日 依人俗君 着洋服不高我國風教皆導