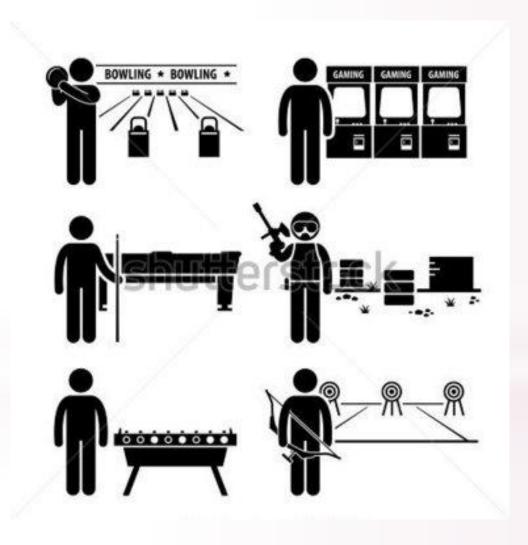

#### Leisure center

You must cross the street at the....
It's safer.

Excuse me! Could you tell me where the nearest ......is? We have run out the petrol.

There are special.....along both sides of the streets in this town.