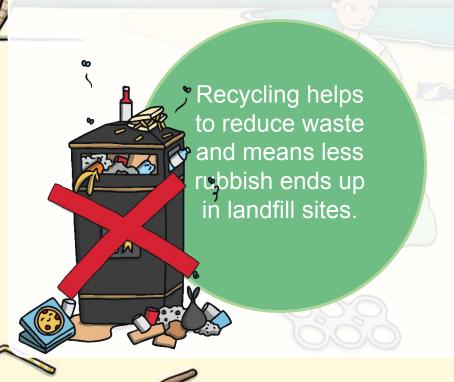

### Sort and Recycle Your Rubbish

Recycle plastic, paper and food waste by sorting them into the correct bins.

# Can You Sort and Recycle This Rubbish?