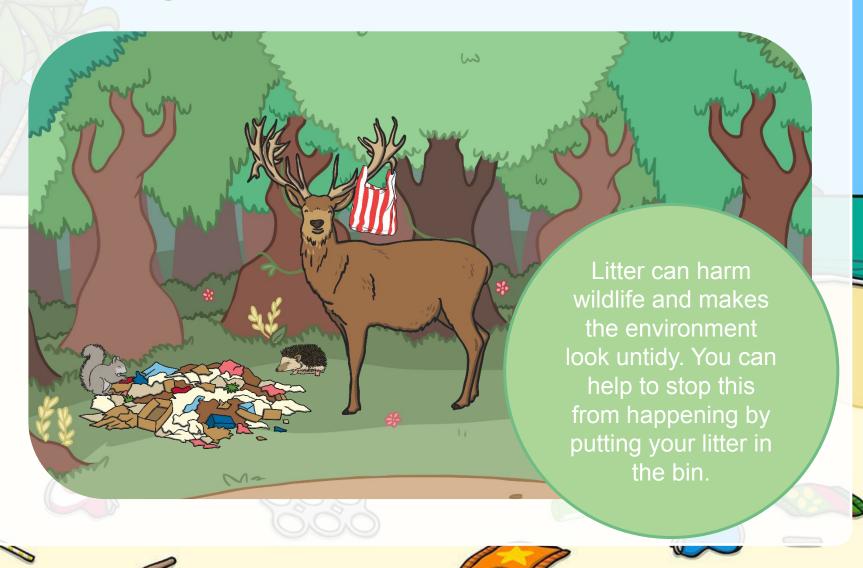

oxygen to breathe.





### Sort and Recycle Your Rubbish

Recycle plastic, paper and food waste by sorting them into the correct bins.





# Can You Sort and Recycle This Rubbish?













#### Walk Instead of Going by Car

Cars produce harmful gases that can damage the environment.



Walking is good exercise and helps you to stay fit and healthy.



# Take a Reusable Bag When You Go to the Supermarket or Shops

Using reusable bags helps us to use fewer plastic bags, which can damage the environment if they become rubbish.







#### Plant Seeds in Your Garden

Growing plants helps the environment, as plants release oxygen and absorb carbon dioxide. Plants also provide food and a place to live for lots of insects, animals and birds.





### **Always Put Your Litter in the Bin**



#### The Environment Needs You!



Choose one of these ways to help the environment and give it a try.

Together we can all make a difference.