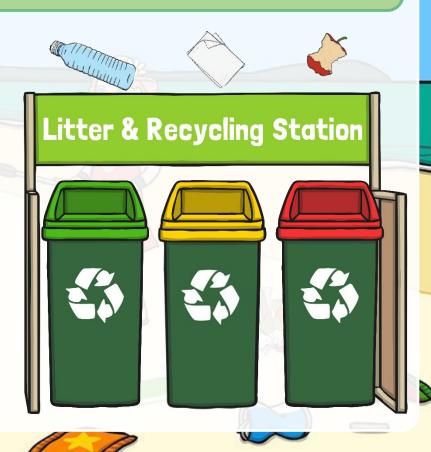

### Sort and Recycle Your Rubbish

Recycle plastic, paper and food waste by sorting them into the correct bins.

# Can You Sort and Recycle This Rubbish?