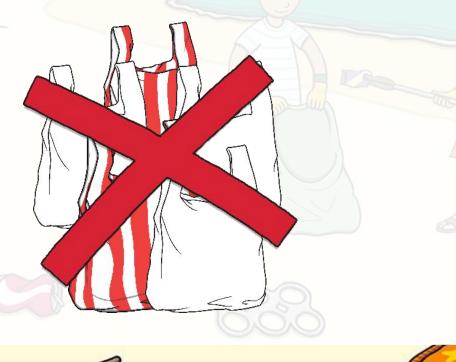

# Take a Reusable Bag When You Go to the Supermarket or Shops

Using reusable bags helps us to use fewer plastic bags, which can damage the environment if they become rubbish.