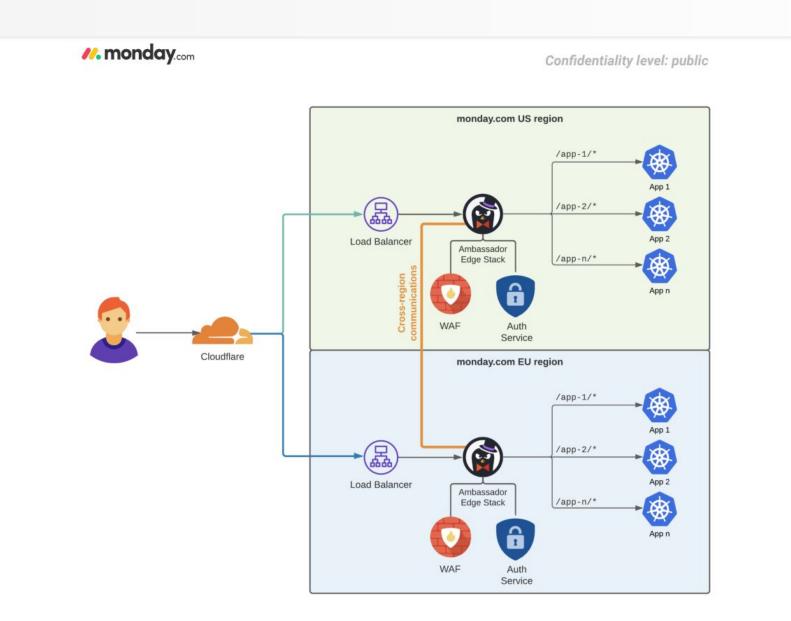

|   |

#### Visualization of information and display of statistics



#### Safety

#### What makes Bitrix24 **better than 99%** of other solutions on the market?

- Replaces all your current SaaS solutions
- Free forever for unlimited users
- Easy to migrate your data from other systems
  Integrated with all your favorite services and apps
  Used, loved, and trusted by 10,000,000+ users worldwide
- 100% flat fee: predictable costs, no per-user pricing



#### START FOR FREE

#### Safety



#### Bitrix24 On-Premise Edition

- ✓ Increased service performance and speed
- Hosted on your own server
- Enhanced security settings
- Fully customizable: fonts, colors, menus, texts, source code, etc.
- Easily scalable
- ✓ 100+ third-party integrations

LEARN MORE

#### Safety



#### Prices

| Free<br>Start working online and sell more with<br>CRM | Basic<br>Effective collaboration for small businesses<br>and sales teams | Standard<br>Advanced collaboration for your entire<br>company and workgroups | Professional<br>Maximum sales and business process<br>automation                   | Enterprise<br>Digital transformation tools for large<br>businesses and enterprises |
|--------------------------------------------------------|--------------------------------------------------------------------------|------------------------------------------------------------------------------|------------------------------------------------------------------------------------|------------------------------------------------------------------------------------|
| Unlimited<br>user