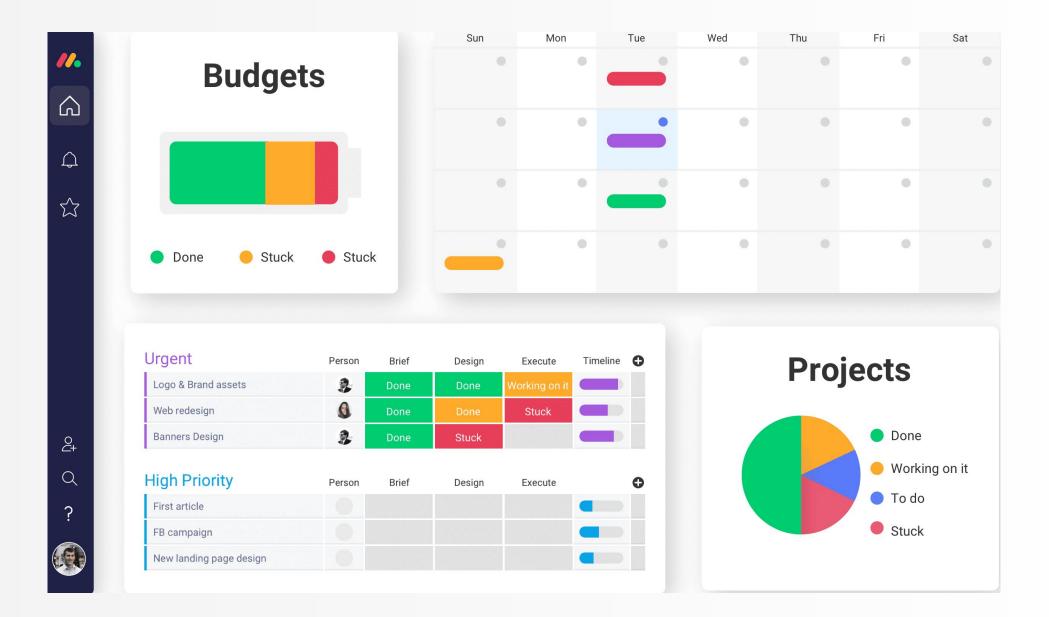

#### Visualization of information and display of statistics

|                      | Bitrix 24                    |                                                                             | Re .                | 9:57™ ⊧∘                    | Andrew G           | riffiths                       |   |
|----------------------|------------------------------|-----------------------------------------------------------------------------|---------------------|-----------------------------|--------------------|--------------------------------|---|
|                      | Contact center Chat list     | Chat statistics                                                             |                     |                             |                    | More -                         | 9 |
|                      | Chat statistics 🖈 📑          | lter                                                                        |                     | *                           | ۹ 🕈                | ADD WIDGET                     |   |
| 0-0                  | Channel load configure       |                                                                             |                     | Total sessions configure    |                    | • 2                            | e |
|                      |                              | Reporting perio                                                             | Settings<br>Delete  |                             |                    | Reporting period. By Rev<br>15 |   |
| 0                    |                              | <ul> <li>Live chat</li> <li>Instagram Business</li> <li>Facebook</li> </ul> | 11<br>3             | Sessions, new inquiries     | Sessions, returnin | ginquiries                     |   |
|                      |                              | Patebuox                                                                    |                     | 15                          |                    | 0                              |   |
| ₩20                  | Average reply time configure |                                                                             | •                   | Satisfaction rate configure |                    | ۰                              |   |
| 11<br>11<br>11<br>11 |                              | 2Minut                                                                      | erout by ther<br>es |                             | 1(                 | 00%                            |   |

#### Visualization of information and display of statistics