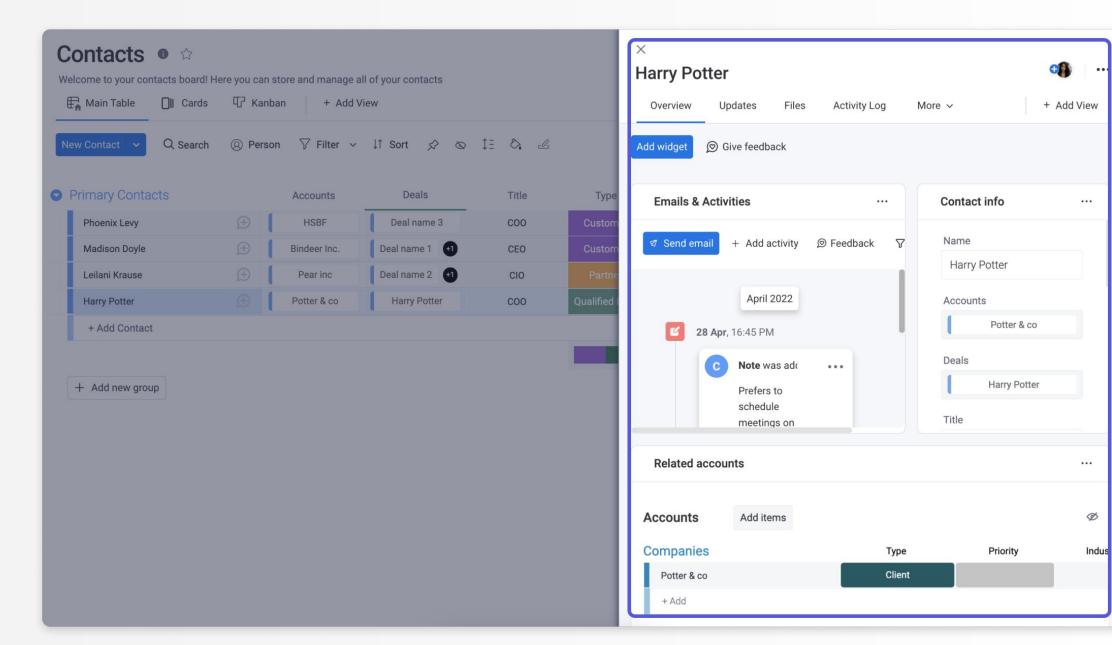

#### **Client's card**

| Ξ                    | Bitrix 1 × contact             | Den Chakalov @                                                      | SCRIPTS 🗵 🖾 関 DOCUMENTS 🗸                                                                                                                                                                                                                                                                                                                                                                                                                                                                                                                                                                                                                                                                                                                                                                                                                                                                                                                                                                                                                                                                                                                                                                                                                                                                                                                                                                                                                                                                                                                                                                                                                                                                                                                                                                                                                                                                                                                                                                                                                                                                     | <b>0</b> |
|----------------------|--------------------------------|---------------------------------------------------------------------|-----------------------------------------------------------------------------------------------------------------------------------------------------------------------------------------------------------------------------------------------------------------------------------------------------------------------------------------------------------------------------------------------------------------------------------------------------------------------------------------------------------------------------------------------------------------------------------------------------------------------------------------------------------------------------------------------------------------------------------------------------------------------------------------------------------------------------------------------------------------------------------------------------------------------------------------------------------------------------------------------------------------------------------------------------------------------------------------------------------------------------------------------------------------------------------------------------------------------------------------------------------------------------------------------------------------------------------------------------------------------------------------------------------------------------------------------------------------------------------------------------------------------------------------------------------------------------------------------------------------------------------------------------------------------------------------------------------------------------------------------------------------------------------------------------------------------------------------------------------------------------------------------------------------------------------------------------------------------------------------------------------------------------------------------------------------------------------------------|----------|
| <u>ي</u><br>اب       | Deals Inventor                 | General Deals Dependencies 🔒 History Profile I                      | More ~                                                                                                                                                                                                                                                                                                                                                                                                                                                                                                                                                                                                                                                                                                                                                                                                                                                                                                                                                                                                                                                                                                                                                                                                                                                                                                                                                                                                                                                                                                                                                                                                                                                                                                                                                                                                                                                                                                                                                                                                                                                                                        | •        |
| ` <b>.</b><br>⊘<br>₽ | Contacts ☆<br>● For today ● Ov | LEAD edit                                                           | Comment Task SMS E-mail & Zoom Meeting Call & Visit More ~<br>Leave a comment                                                                                                                                                                                                                                                                                                                                                                                                                                                                                                                                                                                                                                                                                                                                                                                                                                                                                                                                                                                                                                                                                                                                                                                                                                                                                                                                                                                                                                                                                                                                                                                                                                                                                                                                                                                                                                                                                                                                                                                                                 | ٩        |
| 6<br>6               | 🗆 🌣 Contact 🗸                  | 06/08/1993 Profession Web designer telephone number                 | Planned       Dianned       Image: Construction of the second secon |          |
| €<br>©               |                                | 412412412         Mobile           E-mail         Work              | CRM: Den Chakalov<br>Phone calll about courses for "web designer"<br>With: Den Chakalov                                                                                                                                                                                                                                                                                                                                                                                                                                                                                                                                                                                                                                                                                                                                                                                                                                                                                                                                                                                                                                                                                                                                                                                                                                                                                                                                                                                                                                                                                                                                                                                                                                                                                                                                                                                                                                                                                                                                                                                                       | M3<br>SC |
| ∧<br>⇔<br>+          |                                | Messanger<br>085 937 9993 Telegram<br>Employer                      | Task created: CRM: Den Chakalov 10:58 Phone call about courses for "web designer"                                                                                                                                                                                                                                                                                                                                                                                                                                                                                                                                                                                                                                                                                                                                                                                                                                                                                                                                                                                                                                                                                                                                                                                                                                                                                                                                                                                                                                                                                                                                                                                                                                                                                                                                                                                                                                                                                                                                                                                                             |          |
| •                    | Sokrat Supplie                 | Contact companies<br>LIdI S25-23-25, LIdl@gmail.com<br>Show address | Added CRM item link 10:52     Company: Lldl                                                                                                                                                                                                                                                                                                                                                                                                                                                                                                                                                                                                                                                                                                                                                                                                                                                                                                                                                                                                                                                                                                                                                                                                                                                                                                                                                                                                                                                                                                                                                                                                                                                                                                                                                                                                                                                                                                                                                                                                                                                   |          |
|                      | SELECTED: 0/4                  | Address<br>Delivery address:<br>Castle Road                         | Contact created 10:43<br>Den Chakalov                                                                                                                                                                                                                                                                                                                                                                                                                                                                                                                                                                                                                                                                                                                                                                                                                                                                                                                                                                                                                                                                                                                                                                                                                                                                                                                                                                                                                                                                                                                                                                                                                                                                                                                                                                                                                                                                                                                                                                                                                                                         | 0        |
| C.F.                 | X DELETE S EDIT                | Kilkenny Castle<br>R95 HY09 Kilkenny                                | •                                                                                                                                                                                                                                                                                                                                                                                                                                                                                                                                                                                                                                                                                                                                                                                                                                                                                                                                                                                                                                                                                                                                                                                                                                                                                                                                                                                                                                                                                                                                                                                                                                                                                                                                                                                                                                                                                                                                                                                                                                                                                             | . ·      |

#### **Client's card**