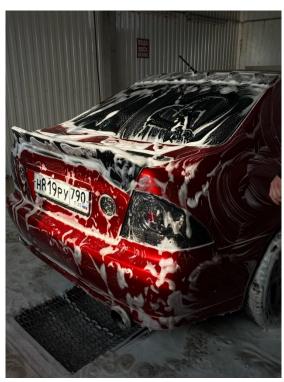

Toyota Motor Corporation is the largest Japanese automotive corporation founded in 1937







**TOYOTA** 

1935-1949

1949-1989

1958-1969



Changing the logo over time

1969-1978

1978

1989-now

## The head office of the company is located in Toyota, Aichi Prefecture, Japan.



## Sakichi Toyoda

Japanese
entrepreneur,
inventor and
industrialist.
Founder of Toyoda
automatic loom
works



Toyoda is a world famous Japanese businessman whose father is the founder of Toyoda Loom Works, which later became a well-known company to all of us -Toyota Motor Co.



## My favorite car is toyota



Is it Toyota Altezza

Toyota Altezza is a business class car with a powerful engine and incredible comfort. In 1998, the production of the car was launched. Toyota is rear wheel drive.



My car







## Thank you for your attention.