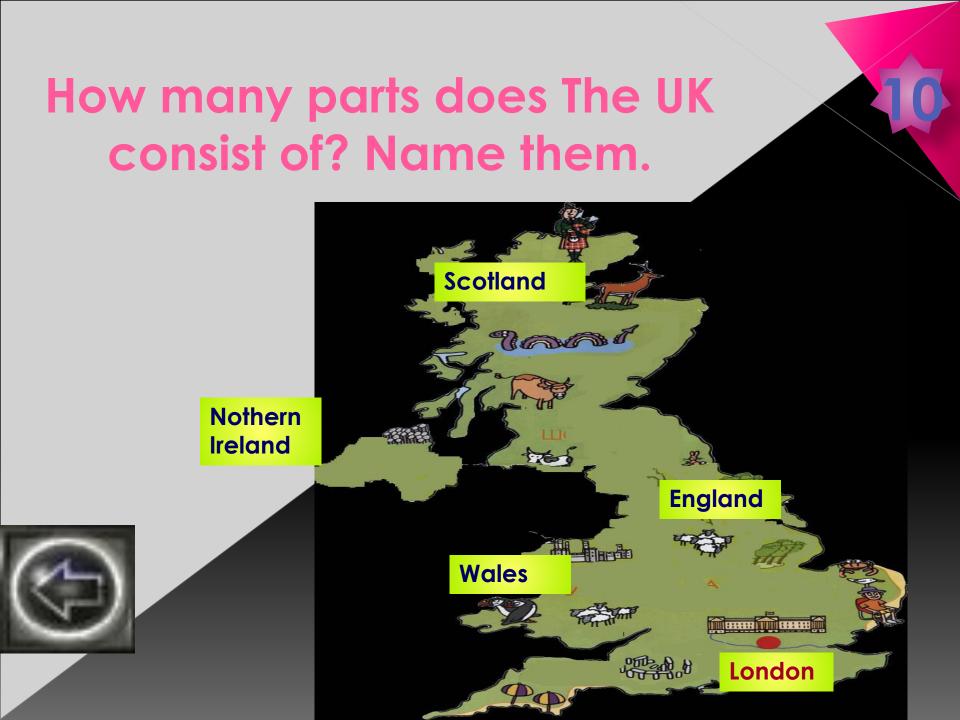

The United Kingdom of Great Britain and Northern Ireland













#### London stands on ...























## THE NAME OF THE UK'S FLAGIS...





# WHAT IS THE NATIONAL COSTUME OF THE SCOTS?





#### NATIONAL SYMBOL OF THE USA?





#### Match the country and the symbol-plant.









1. England



2. Scotland



3.Wales









#### On October 31 st children dress up as ghosts and whitches because it's ...





### When do Americans 20 celebrate Independence day?





### It's a day of love and freindship; it's celebrated on February 14.





#### In which month is Thanksgiving day celebrated?







#### 'Good-bye' is a shortened form of ...









#### Name a song!!!



INGLE BELLS







#### Who discovered America?







# Why does Queen Elizabeth II have 2 birthdays?

April,21,1926

The Queens' real birthday

June, 2, 1953

The da