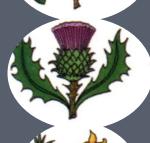

The United Kingdom of Great Britain and Northern Ireland













#### London stands on ...























## THE NAME OF THE UK'S FLAGIS...





# WHAT IS THE NATIONAL COSTUME OF THE SCOTS?





#### NATIONAL SYMBOL OF THE USA?





#### Match the country and the symbol-plant.









1. England



2. Scotland



3.Wales









#### On October 31 st children dress up as ghosts and whitches because it's ...





### When do Americans 20 celebrate Independence day?





### It's a day of love and freindship; it's celebrated on February 14.





#### In which month is Thanksgiving day celebrated?







#### 'Good-bye' is a shortened form of ...









#### Name a song!!!



INGLE BELLS







#### Who discovered America?







# Why does Queen Elizabeth II have 2 birthdays?

April,21,1926

The Queens' real birthday

June, 2, 1953

The day of coronation





...is a leading English footballer and a former star of the legendary team Manchester United.



# 'To be or not to be That is a question'?







# The famous pop-group of Liverpool is... The Beatles







## Who was the first of president of The USA?