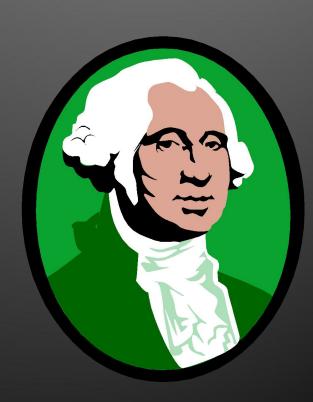

#### On October 31 st children dress up as ghosts and whitches because it's ...





### When do Americans 20 celebrate Independence day?





### It's a day of love and freindship; it's celebrated on February 14.





#### In which month is Thanksgiving day celebrated?







#### 'Good-bye' is a shortened form of ...









#### Name a song!!!



INGLE BELLS







#### Who discovered America?







# Why does Queen Elizabeth II have 2 birthdays?

April,21,1926

The Queens' real birthday

June, 2, 1953

The day of coronation





...is a leading English footballer and a former star of the legendary team Manchester United.



# 'To be or not to be That is a question'?







# The famous pop-group of Liverpool is... The Beatles







## Who was the first of president of The USA?