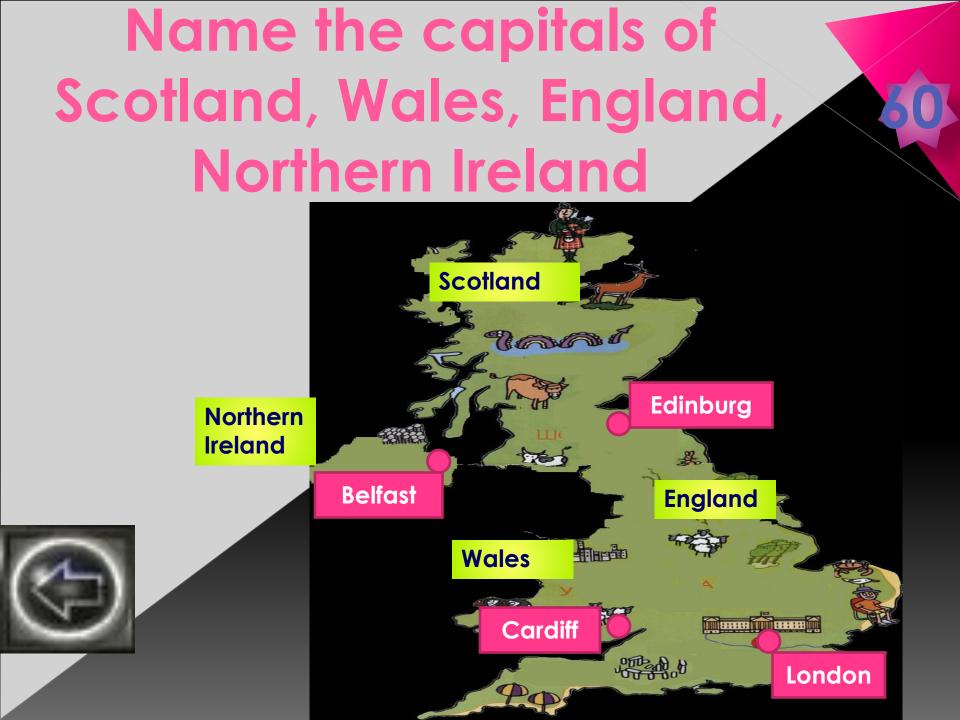

The United Kingdom of Great Britain and Northern Ireland













#### London stands on ...























## THE NAME OF THE UK'S FLAGIS...





# WHAT IS THE NATIONAL COSTUME OF THE SCOTS?





#### NATIONAL SYMBOL OF THE USA?





#### Match the country and the symbol-plant.









1. England



2. Scotland



3.Wales









#### On October 31 st children dress up as ghosts and whitches because it's ...





### When do Americans 20 celebrate Independence day?





### It's a day of love and freindship; it's celebrated on February 14.





#### In which month is Thanksgiving day celebrated?







#### 'Good-bye' is a shortened form of ...









#### Name a song!!!



INGLE BELLS







#### Who discovered America?







# Why does Queen Elizabeth II have 2 birthdays?

April,21,1926

The Queens' real birthday

June, 2, 1953

The day of coronation





...is a leading En