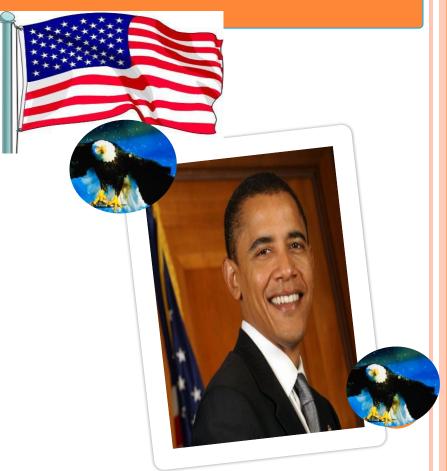

The United Kingdom of Great Britain and Northern Ireland













#### London stands on ...























## THE NAME OF THE UK'S FLAGIS...





# WHAT IS THE NATIONAL COSTUME OF THE SCOTS?





#### NATIONAL SYMBOL OF THE USA?





#### Match the country and the symbol-plant.









1. England



2. Scotland



3.Wales









#### On October 31 st children dress up as ghosts and whitches because it's ...





### When do Americans 20 celebrate Independence day?





### It's a day of love and freindship; it's celebrated on February 14.





#### In which month is Thanksgiving day celebrated?







#### 'Good-bye' is a shortened form of ...









#### Name a song!!!



INGLE BELLS







#### Who discovered America?







# Why does Queen Elizabeth II have 2 birthdays?

April,21,1926

The Queens' real birthday

June, 2, 1953

Th