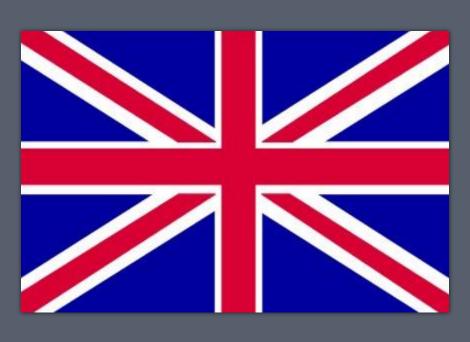

The United Kingdom of Great Britain and Northern Ireland













#### London stands on ...























## THE NAME OF THE UK'S FLAGIS...





# WHAT IS THE NATIONAL COSTUME OF THE SCOTS?





#### NATIONAL SYMBOL OF THE USA?





#### Match the country and the symbol-plant.









1. England



2. Scotland



3.Wales









#### On October 31 st children dress up as ghosts and whitches because it's ...





### When do Americans 20 celebrate Independence day?





### It's a day of love and freindship; it's celebrated on February 14.





#### In which month is Thanksgiving day celebrated?







#### 'Good-bye' is a shortened form of ...









#### Name a song!!!



INGLE BELLS







#### Who discovered America?







# Why does Queen Elizabeth II have 2 birthdays?

April,21,1926

The Queens' real birthday

June, 2, 1953

The day of coronation





...is a leading English footballer and a former star of the legendary