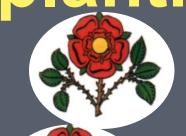

The United Kingdom of Great Britain and Northern Ireland













#### London stands on ...























## THE NAME OF THE UK'S FLAGIS...





# WHAT IS THE NATIONAL COSTUME OF THE SCOTS?





#### NATIONAL SYMBOL OF THE USA?





#### Match the country and the symbol-plant.









1. England



2. Scotland



3.Wales









#### On October 31 st children dress up as ghosts and whitches because it's ...





### When do Americans 20 celebrate Independence day?





### It's a day of love and freindship; it's celebrated on February 14.





#### In which month is Thanksgiving day celebrated?







#### 'Good-bye' is a shortened form of ...









#### Name a song!!!



INGLE BELLS







#### Who discovered America?







# Why does Queen Elizabeth II have 2 birthdays?

April,21,1926

The Queens' real birthday

June, 2, 1953

The day of coronation





...is a leading English footballer and a former star of the legendary team Manchester United.



# 'To be or not to be That is a question'?







# The famous pop-group of Liverpool is... The Beatles







#