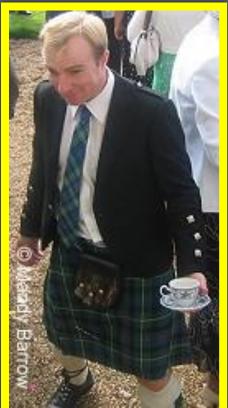

The United Kingdom of Great Britain and Northern Ireland













#### London stands on ...























## THE NAME OF THE UK'S FLAGIS...





# WHAT IS THE NATIONAL COSTUME OF THE SCOTS?





#### NATIONAL SYMBOL OF THE USA?





#### Match the country and the symbol-plant.









1. England



2. Scotland



3.Wales









#### On October 31 st children dress up as ghosts and whitches because it's ...





### When do Americans 20 celebrate Independence day?





### It's a day of love and freindship; it's celebrated on February 14.





#### In which month is Thanksgiving day celebrated?







#### 'Good-bye' is a shortened form of ...









#### Name a song!!!



INGLE BELLS







#### Who discovered America?







# Why does Queen Elizabeth II have 2 birthdays?

April,21,1926

The Queens' real birthday

June, 2, 1953

The day of coronation





...is a leading English footballer and a former star of the legendary team Manchester United.



# 'To be or not to be