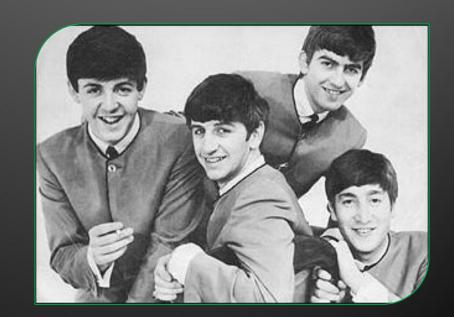

1. England



2. Scotland



3.Wales









#### On October 31 st children dress up as ghosts and whitches because it's ...





### When do Americans 20 celebrate Independence day?





### It's a day of love and freindship; it's celebrated on February 14.





#### In which month is Thanksgiving day celebrated?







#### 'Good-bye' is a shortened form of ...









#### Name a song!!!



INGLE BELLS







#### Who discovered America?







# Why does Queen Elizabeth II have 2 birthdays?

April,21,1926

The Queens' real birthday

June, 2, 1953

The day of coronation





...is a leading English footballer and a former star of the legendary team Manchester United.



# 'To be or not to be That is a question'?







# The famous pop-group of Liverpool is... The Beatles







## Who was the first of president of The USA?