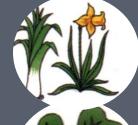

The United Kingdom of Great Britain and Northern Ireland













#### London stands on ...























## THE NAME OF THE UK'S FLAGIS...





# WHAT IS THE NATIONAL COSTUME OF THE SCOTS?





#### NATIONAL SYMBOL OF THE USA?





#### Match the country and the symbol-plant.









1. England



2. Scotland



3.Wales









#### On October 31 st children dress up as ghosts and whitches because it's ...





### When do Americans 20 celebrate Independence day?





### It's a day of love and freindship; it's celebrated on February 14.





#### In which month is Thanksgiving day celebrated?







#### 'Good-bye' is a shortened form of ...









#### Name a song!!!



INGLE BELLS







#### Who discovered America?







# Why does Queen Elizabeth II have 2 birthdays?

April,21,1926

The Queens' real birthday

June, 2, 1953

The day of coronation





...is a leading English footballer and a former star of the legendary team Manchester United.



# 'To be or not to be That is a question'?







# The famous pop-group of Liverpool is... The Beatles







## Who was the first of president of The USA?