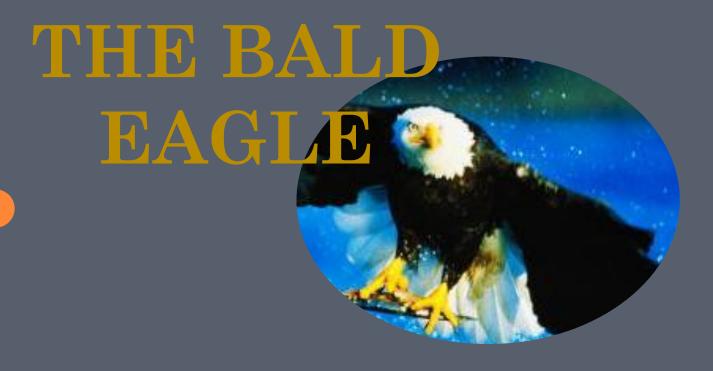

The United Kingdom of Great Britain and Northern Ireland













#### London stands on ...























## THE NAME OF THE UK'S FLAGIS...





# WHAT IS THE NATIONAL COSTUME OF THE SCOTS?





#### NATIONAL SYMBOL OF THE USA?





#### Match the country and the symbol-plant.









1. England



2. Scotland



3.Wales









#### On October 31 st children dress up as ghosts and whitches because it's ...





### When do Americans 20 celebrate Independence day?





### It's a day of love and freindship; it's celebrated on February 14.





#### In which month is Thanksgiving day celebrated?







#### 'Good-bye' is a shortened form of ...









#### Name a song!!!



INGLE BELLS







#### Who discovered America?







# Why does Queen Elizabeth II have 2 birthdays?

April,21,1926

The Queens' real birthday

June, 2, 1953

The day of coronation





...is a leading English footballer and a former star of the legendary team Manchester United.



# 'To be or not to be That is a question'?







# The fa