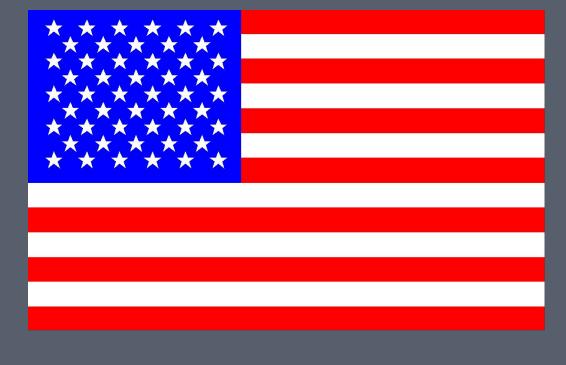

The United Kingdom of Great Britain and Northern Ireland













#### London stands on ...























## THE NAME OF THE UK'S FLAGIS...





# WHAT IS THE NATIONAL COSTUME OF THE SCOTS?





#### NATIONAL SYMBOL OF THE USA?





#### Match the country and the symbol-plant.









1. England



2. Scotland



3.Wales









#### On October 31 st children dress up as ghosts and whitches because it's ...





### When do Americans 20 celebrate Independence day?





### It's a day of love and freindship; it's celebrated on February 14.





#### In which month is Thanksgiving day celebrated?







#### 'Good-bye' is a shortened form of ...









#### Name a song!!!



INGLE BELLS







#### Who discovered America?







# Why does Queen Elizabeth II have 2 birthdays?

April,21,1926

The Queens' real birthday

June, 2, 1953

The day of coronation





...is a leading English foot