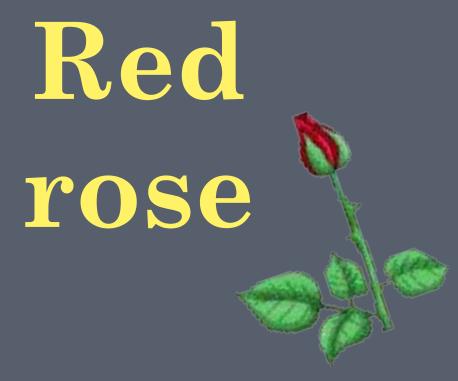

The United Kingdom of Great Britain and Northern Ireland













#### London stands on ...























## THE NAME OF THE UK'S FLAGIS...





# WHAT IS THE NATIONAL COSTUME OF THE SCOTS?





#### NATIONAL SYMBOL OF THE USA?





#### Match the country and the symbol-plant.









1. England



2. Scotland



3.Wales









#### On October 31 st children dress up as ghosts and whitches because it's ...





### When do Americans 20 celebrate Independence day?





### It's a day of love and freindship; it's celebrated on February 14.





#### In which month is Thanksgiving day celebrated?







#### 'Good-bye' is a shortened form of ...









#### Name a song!!!



INGLE BELLS







#### Who discovered America?







# Why does Queen Elizabeth II have 2 birthdays?

April,21,1926

The Queens' real birthday

June, 2, 1953

The day of coronation





...is a leading Englis