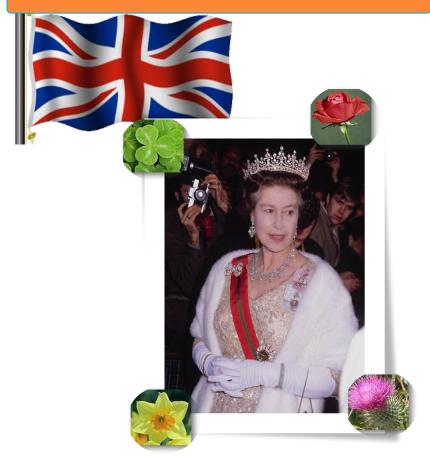

# Why does Queen Elizabeth II have 2 birthdays?

April,21,1926

The Queens' real birthday

June, 2, 1953

The day of coronation

...is a leading English footballer and a former star of the legendary team Manchester United.