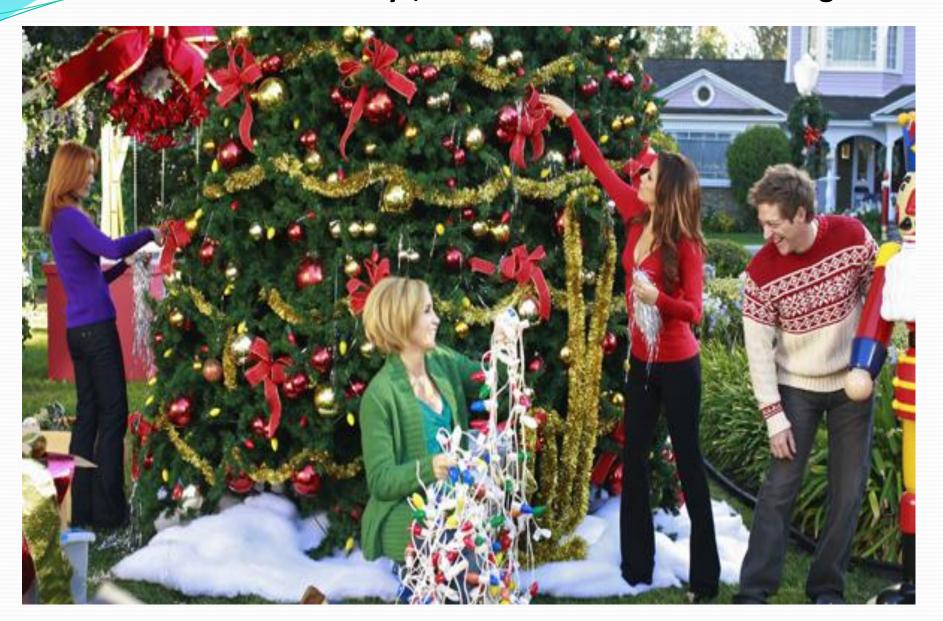

## Christmas is a family holiday.

Every year there is a very big Christmas tree in the centre of London. In the evening before Christmas people like to come to Trafalgar Square.

People buy a Christmas tree and decorate a tree with toys, coloured balls and coloured lights.