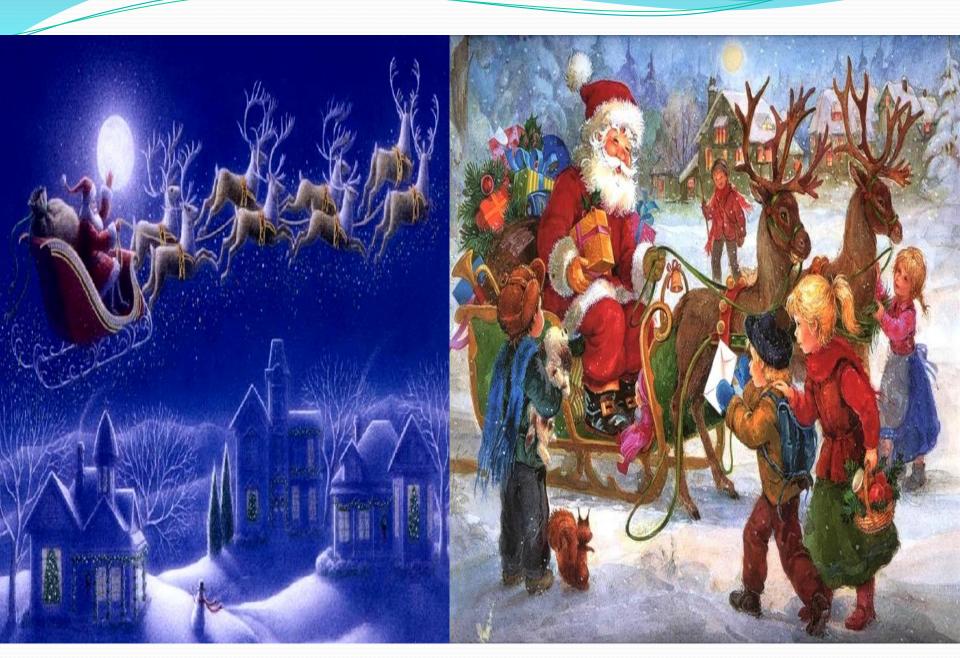

# They believe that while they are sleeping, Father Christmas comes to visit them

### Father Christmas comes in his sleigh.