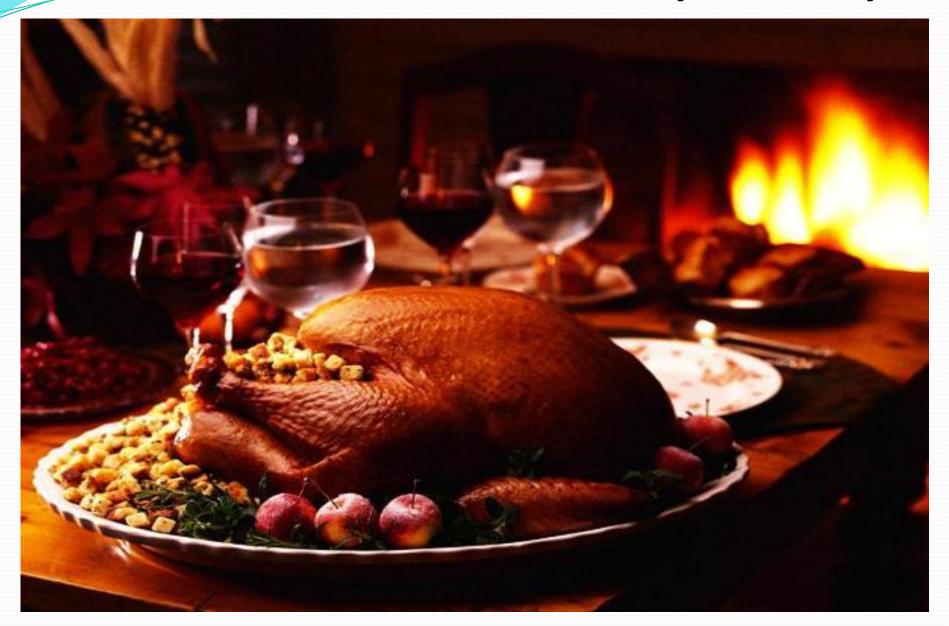

## CHRISTMAS

Эйтерлей Кирилл 6 В

### The 25<sup>th</sup> of December is Christmas Day.



#### CRISTMAS is CONNECTED With BIRTH of the JESUS



## Christmas is a family holiday.



Every year there is a very big Christmas tree in the centre of London. In the evening before Christmas people like to come to Trafalgar Square.





People buy a Christmas tree and decorate a tree with toys, coloured balls and coloured lights.



### Children hang stockings near the fireplace.



# They believe that while they are sleeping, Father Christmas comes to visit them





### Father Christmas comes in his sleigh.



### ON THE Christmas dinner the family eat turkey



### This very important time for family in England







## Merry Christmas

©wondercliparts.com