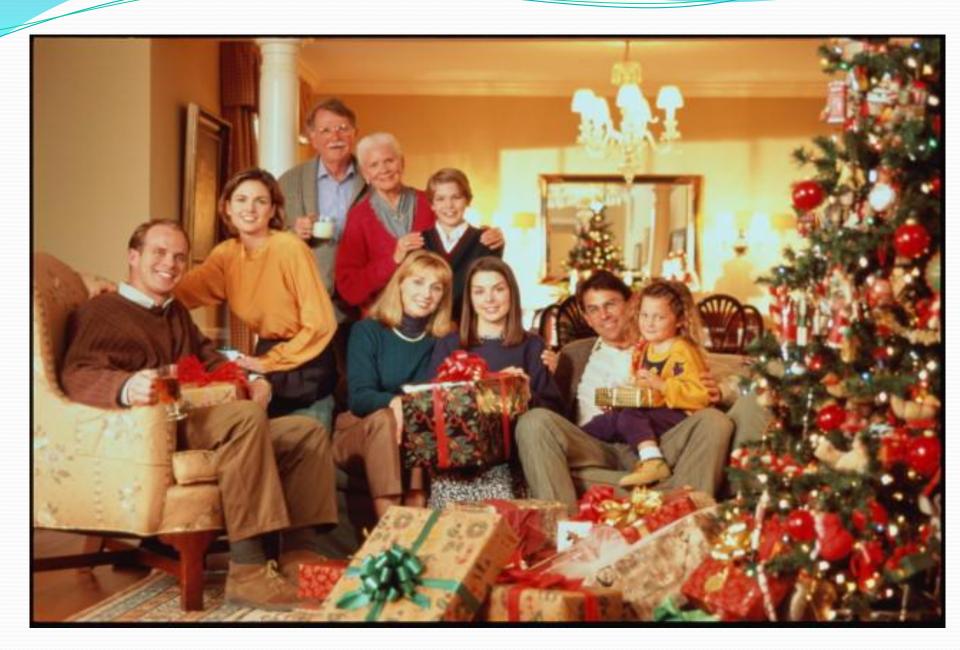

## Christmas is a family holiday.

Every year there is a very big Christmas tree in the centre of London. In the evening before Christmas people like to come to Trafalgar Square.

People buy a Christmas tree and decorate a tree with toys, coloured balls and coloured lights.

### This very important time for family in England