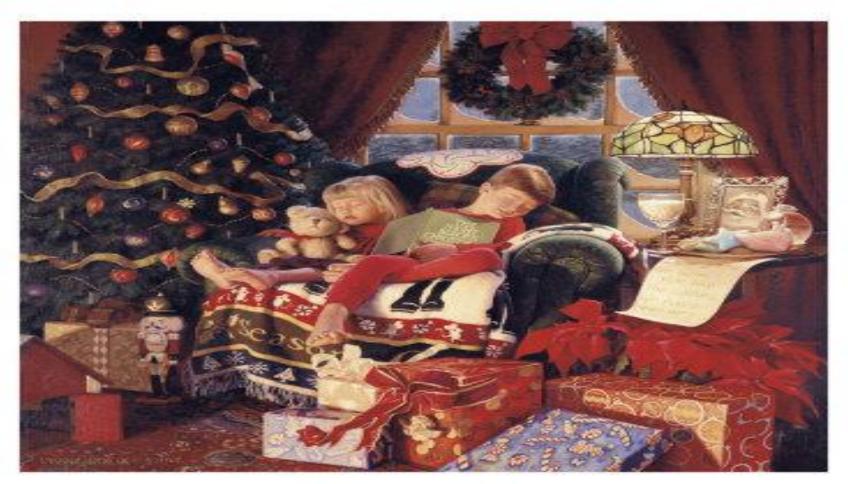

## Christmas is a family holiday.

Every year there is a very big Christmas tree in the centre of London. In the evening before Christmas people like to come to Trafalgar Square.

People buy a Christmas tree and decorate a tree with toys, coloured balls and coloured lights.

### Children hang stockings near the fireplace.