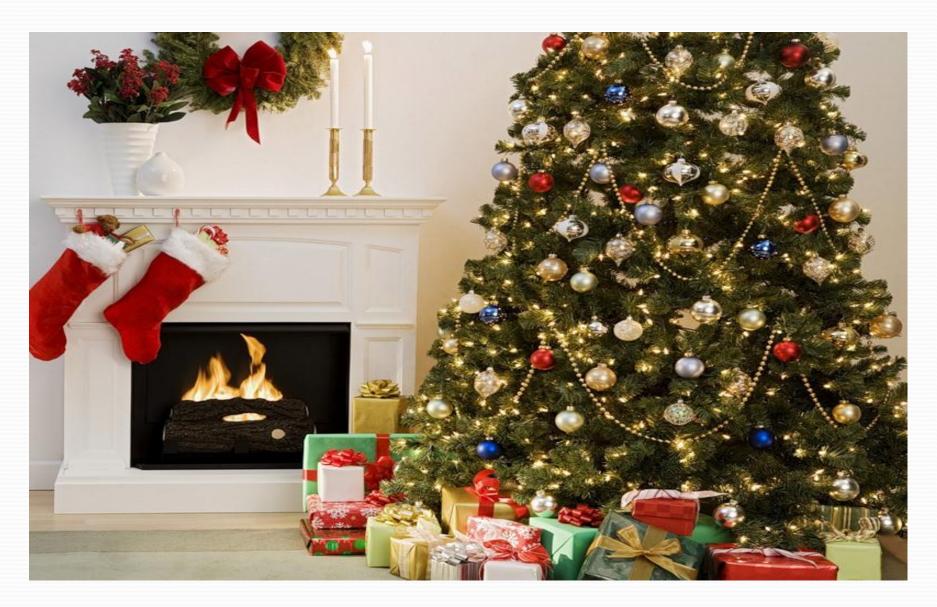

## CHRISTMAS

Эйтерлей Кирилл 6 В

### The 25<sup>th</sup> of December is Christmas Day.



#### CRISTMAS is CONNECTED With BIRTH of the JESUS



## Christmas is a family holiday.



Every year there is a very big Christmas tree in the centre of London. In the evening before Christmas people like to come to Trafalgar Square.





People buy a Christmas tree and decorate a tree with toys, coloured balls and coloured lights.



### Children hang stockings near the fireplace.



# They believe that while they are sleeping, Father Christmas comes to visit them





### Father Christmas comes in his sleigh.



### ON THE Christmas dinner the family eat turkey



### This very important time for family in England







## Merry Christmas

©wondercliparts.com