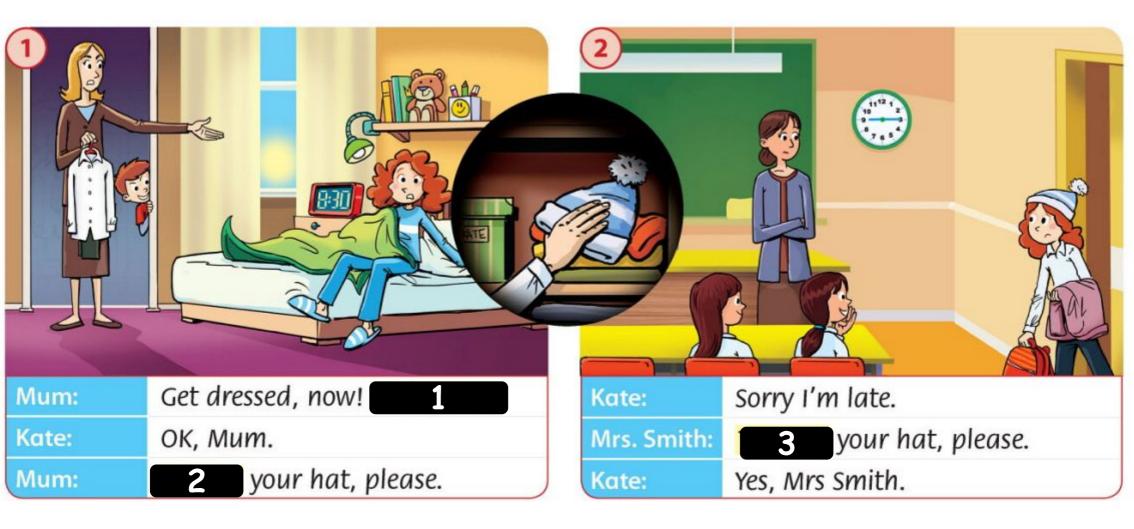

### Put on

Take off

- 1. .... your shoes.
- 2. .... your dress.
- 3. .... your pajamas.

### Put on

## Take off

It's hot.

..... your coat.

It's cold. ...... your hat.

It's sunny. ...... your cap.

It's night. ...... your dress.