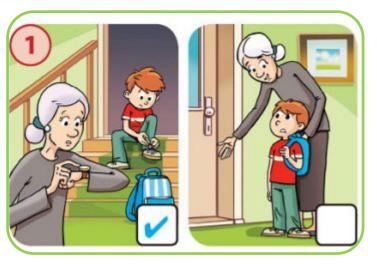

#### Listen and tick (🗸) the correct picture. 钖 👊

- 1. H.... up, please.

- 4. Are they in the I....?
- 5. They're in the k...........
- 6. Take off your s..........