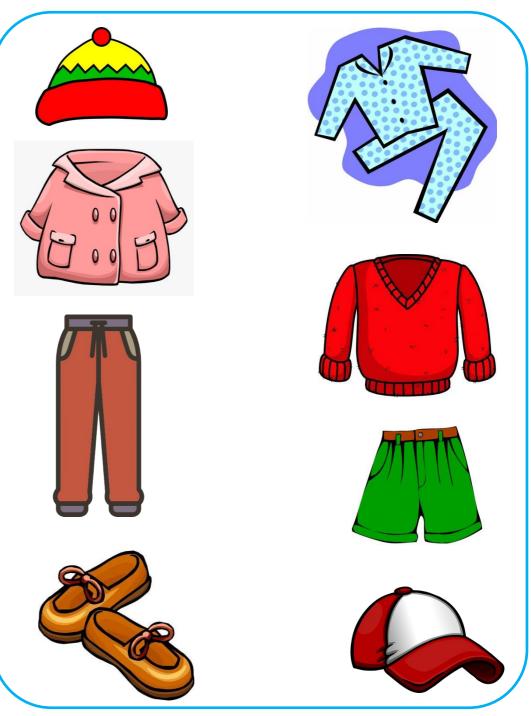

### Put on

Take off

- 1. .... your shoes.
- 2. .... your dress.
- 3. .... your pajamas.

### Put on

## Take off

It's hot.

..... your coat.

It's cold. ...... your hat.

It's sunny. ...... your cap.

It's night. ...... your dress.