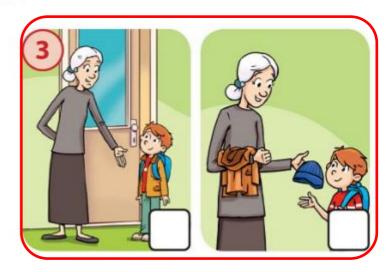

#### Listen and tick (🗸) the correct picture. 钖 👊

- 1. H.... up, please.

- 4. Are they in the I....?
- 5. They're in the k...........
- 6. Take off your s..........