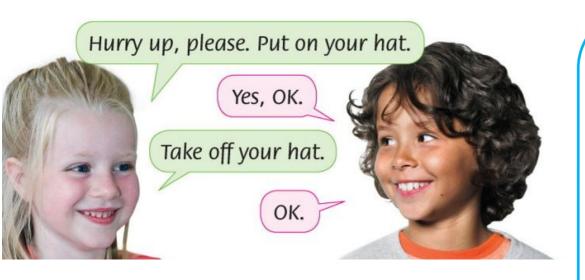

# Fluency Time! 3

**Everyday English** 

# Guess the animal



day?

## Guess the animal





night?



Super Teddy S5E7\_ Song\_ Take off your shoes, take off your dress, put on your pajamas (720p).mp4





# night



### Put on



Take off

- 1. .... your shoes.
- 2. .... your dress.
- 3. .... your pajamas.

### Put on

## Take off



It's hot.

..... your coat.





It's cold. ...... your hat.





It's sunny. ...... your cap.





It's night. ...... your dress.







#### Listening

#### Listen and tick (🗸) the correct picture. 钖 👊











- 1. H.... up, please.

- 4. Are they in the I....?
- 5. They're in the k...........
- 6. Take off your s..........



# Hurry up, please.





https://vk.com/public199859341