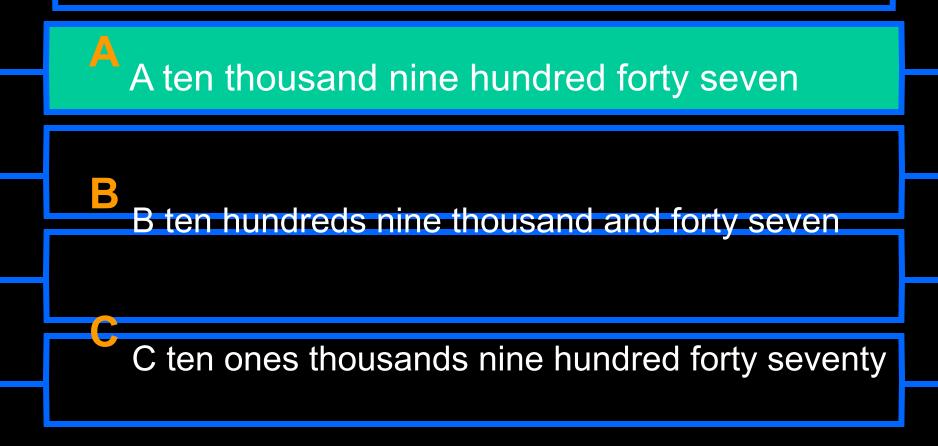

# How must you read this number 10.947?

# How must you read this number 10.947?

Mary Jane read 433 pages of her spanish book. If there are 873 pages in total. How many pages does she have left to read?

Mary Jane read 433 pages of her spanish book. If there are 873 pages in total. How many pages does she have left to read?