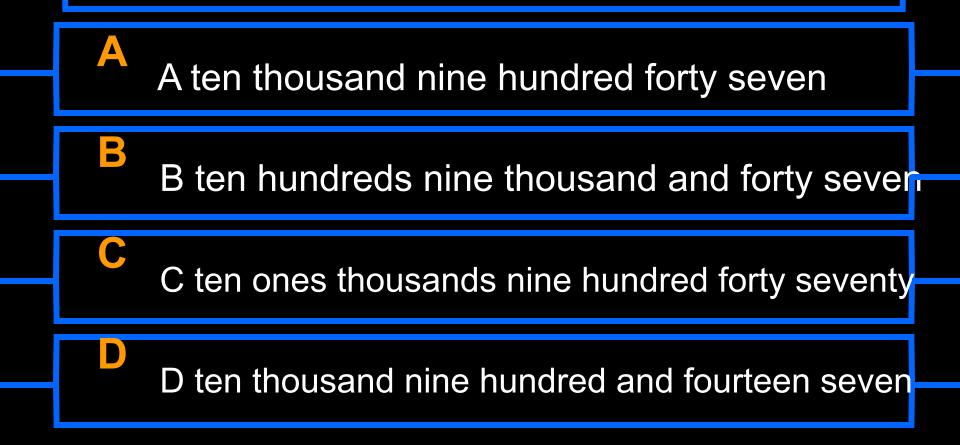

# How must you read this number 10.947?

# How must you read this number 10.947?

Mary Jane read 433 pages of her spanish book. If there are 873 pages in total. How many pages does she have left to read?

Mary Jane read 433 pages of her spanish book. If there are 873 pages in total. How many pages does she have left to read?