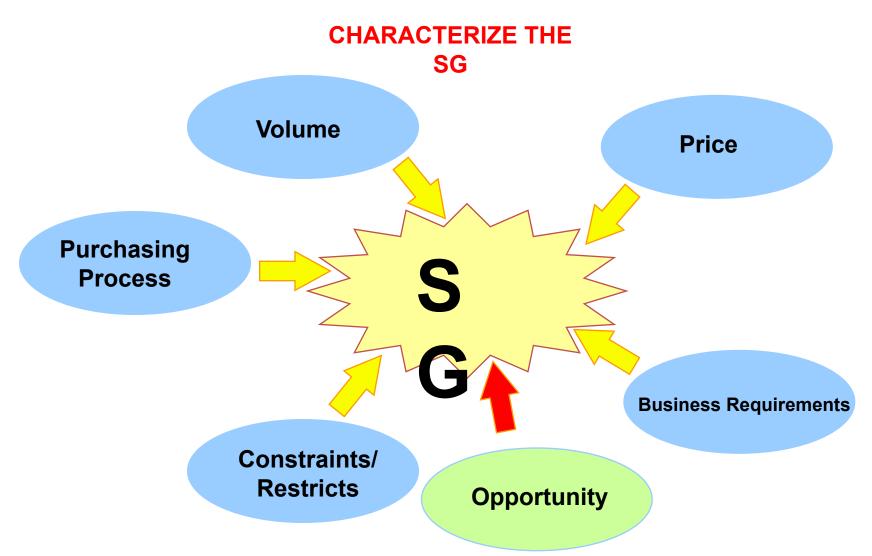

# Sourcing Group :- Scope

- Sourcing group: Telecommunications
- Objective: Contribute to Kellogg Russia growth goals by sustaining 4,5% return in savings
- Strategy: Leverage
- Spend & volume: 14 000 000 rub
- Supplier landscape: Rostelecom, TTK, Vympelcom, MTS, Megafon, Orange, Intercall, AT&T
- Gemstone left or right: left
- Timeframe: 3 years

### **Profile The Sourcing Group**



### **SG Opportunity Assessment**





### SG Porter's 5 Forces

### SUPPLY MARKET COMPLEXITY ANALYSIS



### SG How Supplier See's Kellogg



### Strategy Dashboard - Primary Area Of Focus KSS Gemstone - Leverage & Non Critical

| Sourcing Group | Owner Name  | Annual Spend, M RUB | Prioritization | Suppliers categorization | Kellogg categorization | Resistance to Change | Sourcing Strategy | Volume Concentration | Best value Evalution | Global Sourcing | Price model | Alternative suppliers | Alternative materials/services | Specs reengineering | Right Size of Supplier Base | RFI | RFQ | Cost Reduction Target | Time Frame |
|----------------|-------------|---------------------|----------------|--------------------------|------------------------|----------------------|-------------------