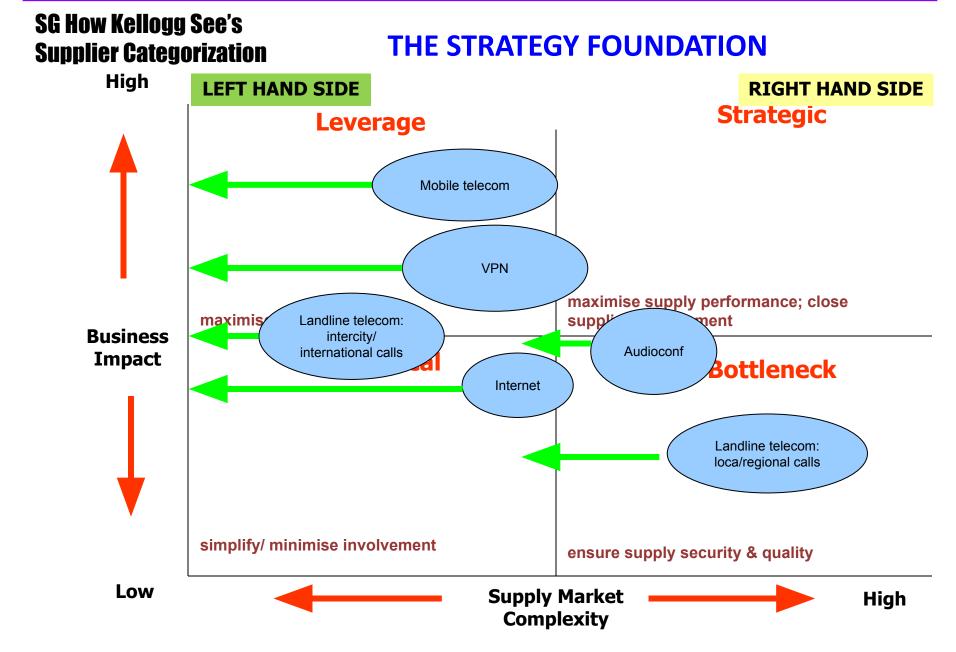

# Sourcing Group :- Scope

- Sourcing group: Telecommunications
- Objective: Contribute to Kellogg Russia growth goals by sustaining 4,5% return in savings
- Strategy: Leverage
- Spend & volume: 14 000 000 rub
- Supplier landscape: Rostelecom, TTK, Vympelcom, MTS, Megafon, Orange, Intercall, AT&T
- Gemstone left or right: left
- Timeframe: 3 years

### **Profile The Sourcing Group**



### **SG Opportunity Assessment**





### SG Porter's 5 Forces

### SUPPLY MARKET COMPLEXITY ANALYSIS



### SG How Supplier See's Kellogg



### Strategy Dashboard - Primary Area Of Focus KSS Gemstone - Leverage & Non Critical

| Sourcing Group | Owner Name  | Annual Spend, M RUB | Prioritization | Suppliers categorization | Kellogg categorization | Resistance to Change | Sourcing Strategy | Volume Concentration | Best value Evalution | Global Sourcing | Price model | Alternative suppliers | Alternative materials/services | Specs reengineering | Right Size of Supplier Base | RFI | RFQ | Cost Reduction Target | Time Frame |
|----------------|-------------|---------------------|----------------|--------------------------|------------------------|----------------------|-------------------|----------------------|---------------