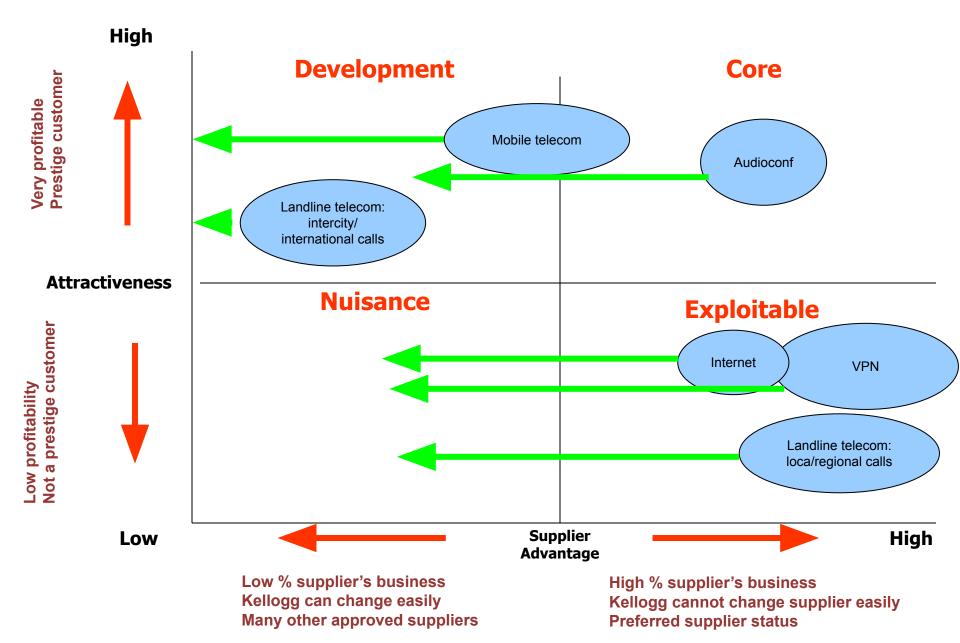

# Sourcing Group :- Scope

- Sourcing group: Telecommunications
- Objective: Contribute to Kellogg Russia growth goals by sustaining 4,5% return in savings
- Strategy: Leverage
- Spend & volume: 14 000 000 rub
- Supplier landscape: Rostelecom, TTK, Vympelcom, MTS, Megafon, Orange, Intercall, AT&T
- Gemstone left or right: left
- Timeframe: 3 years

### **Profile The Sourcing Group**



### **SG Opportunity Assessment**





### SG Porter's 5 Forces

### SUPPLY MARKET COMPLEXITY ANALYSIS



### SG How Supplier See's Kellogg



### Strategy Dashboard - Primary Area Of Focus KSS Gemstone - Leverage & Non Critical

| Sourcing Group | Owner Name  | Annual Spend, M RUB | Prioritization | Suppliers categorization | Kellogg categorization | Resistance to Change | Sourcing Strategy | Volume Concentration | Best value Evalution | Global Sourcing | Price model | Alternative suppliers | Alternative materials/services | Specs reengineering | Right Size of Supplier Base | RFI | RFQ | Cost Reduction Target | Time Frame |
|----------------|-------------|---------------------|----------------|--------------------------|------------------------|----------------------|-------------------|----------------------|----------------------|-----------------|-------------|-----------------------|--------------------------------|-------