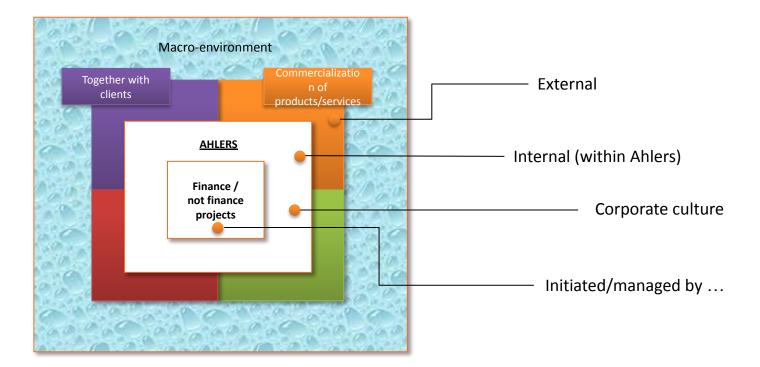

### **Projects classification**

#### External projects: lean with customers

#### **RESULTS (live example)**

- Efficiency increased by **33%**
- Possibility to follow, measure and correct processes, operations and people
- 72% less mistakes

<u>Internal</u> projects:

<u>Internal</u> projects: