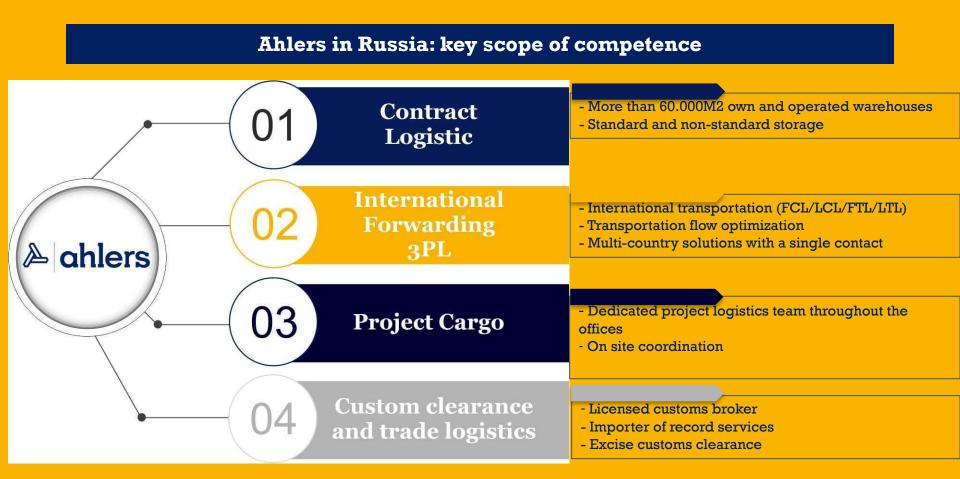

### **Ahlers in Russia**

- 322 staff members in Russia
- EUR mln / year gross margin
- 100 standing customers with many years' experience of partnership