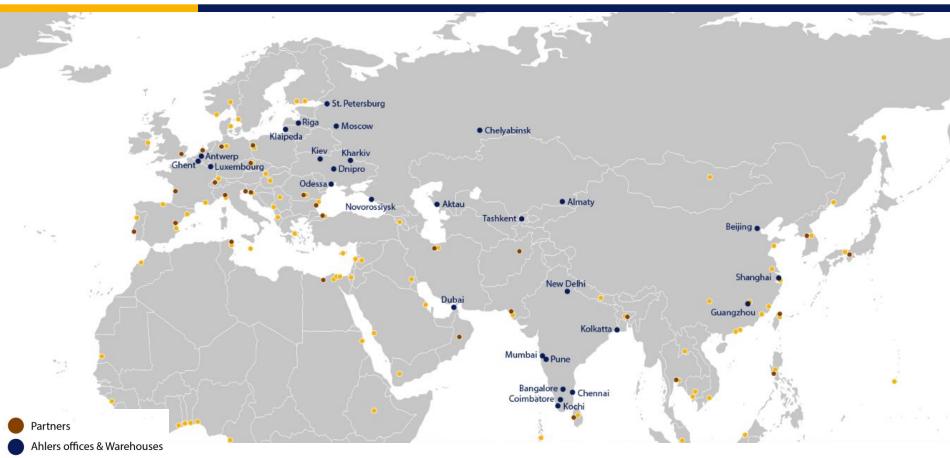

### Ahlers in the world

107 years in logistics
950 staff members worldwide
20 countries of Ahlers presence

### **Ahlers in Russia**

- 322 staff members in Russia
- EUR mln / year gross margin
- 100 standing customers with many years' experience of partnership

### External projects: follow you client

• Opening new branches: Novorossiysk, Chelyabinsk, Novosibirsk