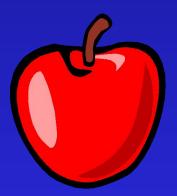

# You wear them on your feet when it is raining.

wellies

This fruit is long and yellow. Monkeys love it.

banana

This fruit is red, yellow or green.

an apple

It is a vegetable with green leaves. You usually put it in salads.