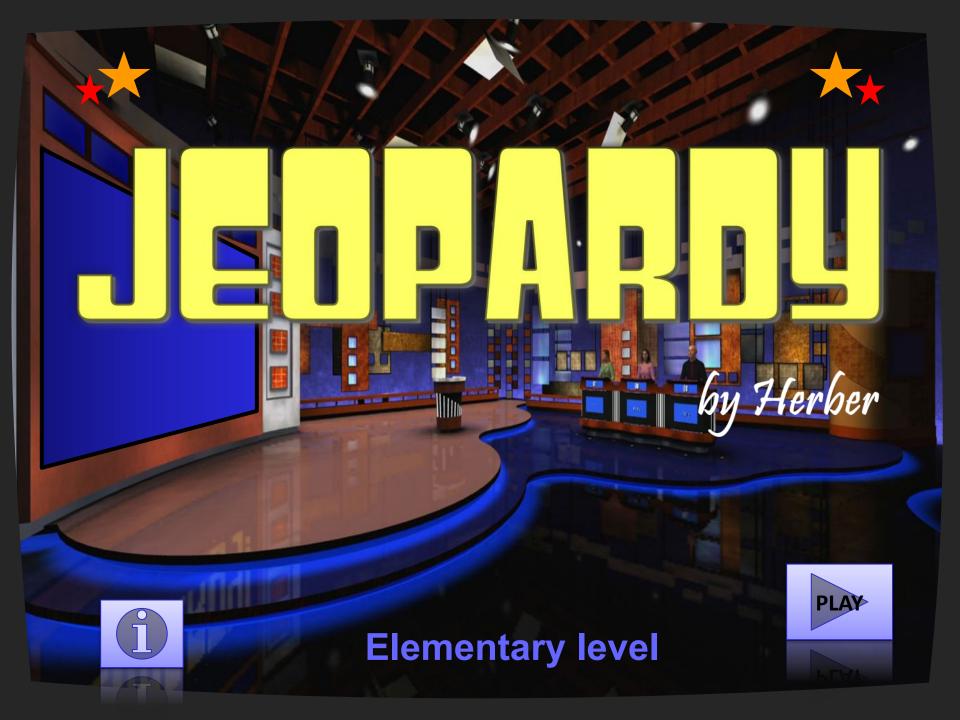

| CATEGORIES |      |      |         |        |
|------------|------|------|---------|--------|
| Clothes    | Food | Jobs | Animals | Sports |
| 100        | 100  | 100  | 100     | 100    |
| 200        | 200  | 200  | 200     | 200    |
| 300        | 300  | 300  | 300     | 300    |
| 400        | 400  | 400  | 400     | 400    |
| 500        | 500  | 500  | 500     | 500    |

#### **CLOTHES**

## What garment do you wear on your hands?

gloves





#### **CLOTHES**

## What garment do you wear around your neck?

a scarf





#### **CLOTHES**

You wear them on your feet when you go to the beach.

flip-flops





#### **CLOTHES**

You wear them when you go running.

trainers





#### CLOTHES

# You wear them on your feet when it is raining.

wellies





This fruit is long and yello