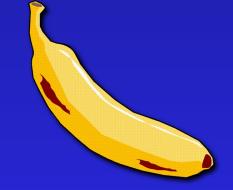

# You wear them on your feet when it is raining.

wellies

This fruit is long and yellow. Monkeys love it.

banana

This fruit is red, yellow or green.

an apple

It is a vegetable with green leaves. You usually put it in salads.