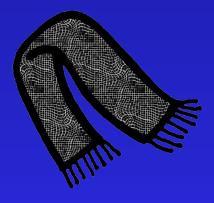

#### **CLOTHES**

You wear them on your feet when you go to the beach.

flip-flops