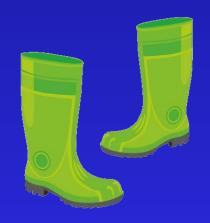

# You wear them on your feet when it is raining.

wellies

This fruit is long and yellow. Monkeys love it.

banana

This fruit is red, yellow or green.

an apple

It is a vegetable with green leaves. You usually put it in salads.