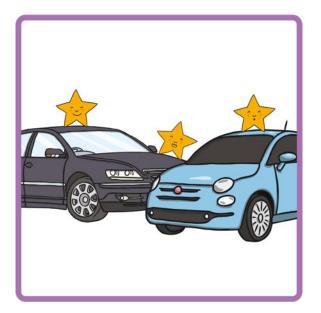

een designed with animations to make it as fun and engaging as possible. To view the content in the correct formatting, please view the PowerPoint in 'slide show mode'. This takes you from desktop to presentation mode. If you view the slides out of 'slide show mode', you may find that some of the text and images overlap each other and/or are difficult to read.

To enter slide show mode, go to the **slide show menu tab** and select either **from beginning or from current slide**.

## There is / There are

**Matching Powerpoint** 

twink





### There is a spoon on the moon.









### •••••

### There are dogs on logs.









### There is a bow in the snow.





twinkl.com





### • • • • • • • •

### There are cats in hats.









### • • • • • • • •

### There are stars on cars.









### There is a flower in the shower.









### There are foxes in boxes.





twinkl.com





### There are bears on chairs.









### There is a train in the rain.





twinkl.com





### •••••

### There is a bug on the rug.









### There are frogs on dogs.









### There is a mouse on the house.