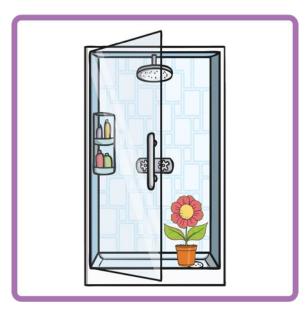

and engaging as possible. To view the content in the correct formatting, please view the PowerPoint in 'slide show mode'. This takes you from desktop to presentation mode. If you view the slides out of 'slide show mode', you may find that some of the text and images overlap each other and/or are difficult to read.

To enter slide show mode, go to the **slide show menu tab** and select either **from beginning or from current slide**.

## There is / There are

**Matching Powerpoint** 

twink





### There is a spoon on the moon.









### •••••

### There are dogs on logs.









### There is a bow in the snow.





twinkl.com





### • • • • • • • •

### There are cats in hats.









### • • • • • • • •

### There are stars on cars.









### There is a flower in the shower.









### There are foxes in boxes.





twinkl.com





### There are bears on chairs.









### There is a train in the rain.





twinkl.com





### •••••

### There is a bug on the rug.









### There are frogs on dogs.









### There is a mouse on the house.