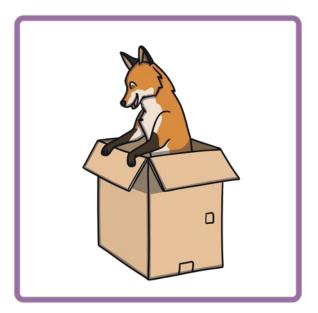

content in the correct formatting, please view the PowerPoint in 'slide show mode'. This takes you from desktop to presentation mode. If you view the slides out of 'slide show mode', you may find that some of the text and images overlap each other and/or are difficult to read.

To enter slide show mode, go to the **slide show menu tab** and select either **from beginning or from current slide**.

## There is / There are

**Matching Powerpoint** 

twink





### There is a spoon on the moon.









### •••••

### There are dogs on logs.









### There is a bow in the snow.





twinkl.com





### • • • • • • • •

### There are cats in hats.









### • • • • • • • •

### There are stars on cars.









### There is a flower in the shower.









### There are foxes in boxes.





twinkl.com





### There are bears on chairs.









### There is a train in the rain.





twinkl.com





### •••••

### There is a bug on the rug.









### There are frogs on dogs.









### There is a mouse on the house.