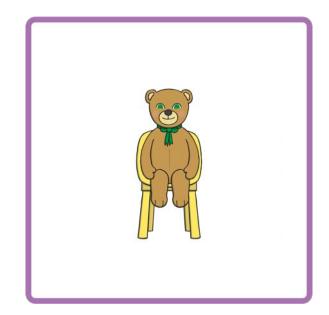

erPoint in 'slide show mode'. This takes you from desktop to presentation mode. If you view the slides out of 'slide show mode', you may find that some of the text and images overlap each other and/or are difficult to read.

To enter slide show mode, go to the **slide show menu tab** and select either **from beginning or from current slide**.

## There is / There are

**Matching Powerpoint** 

twink





### There is a spoon on the moon.









### •••••

### There are dogs on logs.









### There is a bow in the snow.





twinkl.com





### • • • • • • • •

### There are cats in hats.









### • • • • • • • •

### There are stars on cars.









### There is a flower in the shower.









### There are foxes in boxes.





twinkl.com





### There are bears on chairs.









### There is a train in the rain.





twinkl.com





### •••••

### There is a bug on the rug.









### There are frogs on dogs.









### There is a mouse on the house.