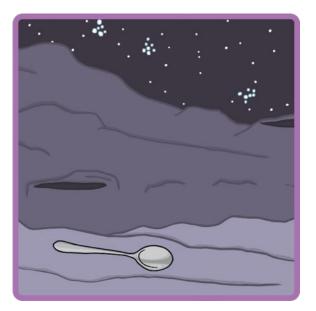

### **Disclaimer/s**

We hope you find the information on our website and resources useful.

### Animations

This resource has been designed with animations to make it as fun and engaging as possible. To view the content in the correct formatting, please view the PowerPoint in 'slide show mode'. This takes you from desktop to presentation mode. If you view the slides out of 'slide show mode', you may find that some of the text and images overlap each other and/or are difficult to read.

To enter slide show mode, go to the **slide show menu tab** and select either **from beginning or from current slide**.

## There is / There are

**Matching Powerpoint** 

twink





### There is a spoon on the moon.









### •••••

### There are dogs on logs.









### There is a bow in the snow.





twinkl.com





### • • • • • • • •

### There are cats in hats.









### • • • • • • • •

### There are stars on cars.









### There is a flower in the shower.









### There are foxes in boxes.





twinkl.com





### There are bears on chairs.









### There is a train in the rain.





twinkl.com





### •••••

### There is a bug on the rug.









### There are frogs on dogs.









### There is a mouse on the house.