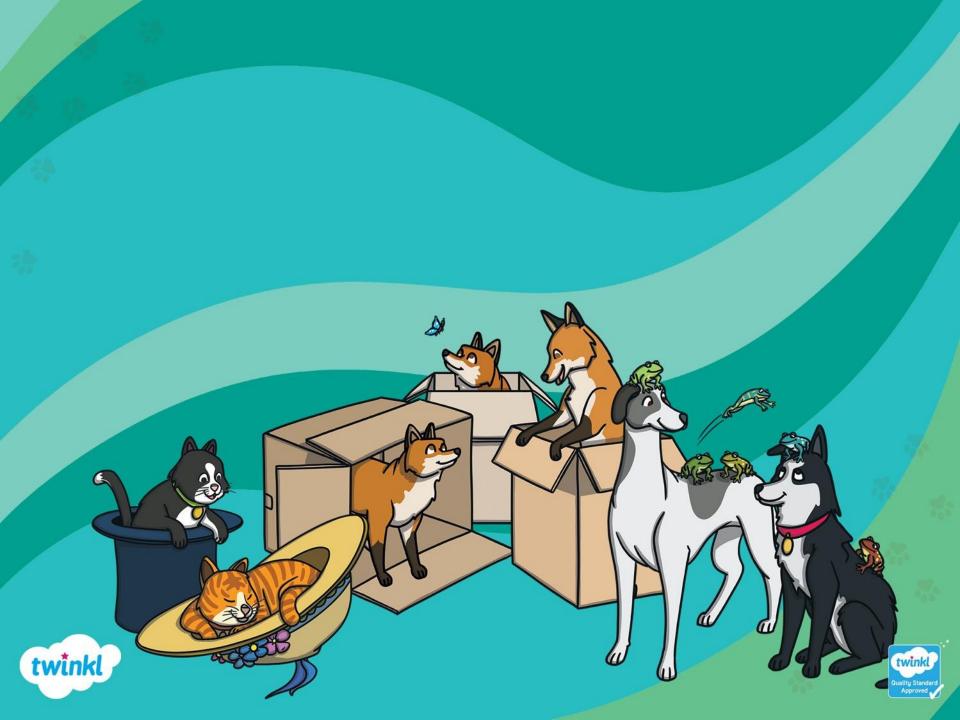

r and/or are difficult to read.

To enter slide show mode, go to the **slide show menu tab** and select either **from beginning or from current slide**.

## There is / There are

**Matching Powerpoint** 

twink





### There is a spoon on the moon.









### •••••

### There are dogs on logs.









### There is a bow in the snow.





twinkl.com





### • • • • • • • •

### There are cats in hats.









### • • • • • • • •

### There are stars on cars.









### There is a flower in the shower.









### There are foxes in boxes.





twinkl.com





### There are bears on chairs.









### There is a train in the rain.





twinkl.com





### •••••

### There is a bug on the rug.









### There are frogs on dogs.









### There is a mouse on the house.