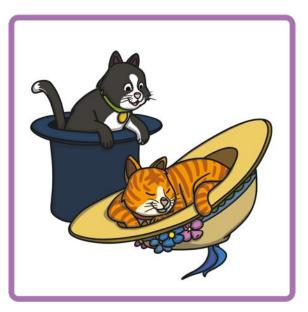

and resources useful.

### Animations

This resource has been designed with animations to make it as fun and engaging as possible. To view the content in the correct formatting, please view the PowerPoint in 'slide show mode'. This takes you from desktop to presentation mode. If you view the slides out of 'slide show mode', you may find that some of the text and images overlap each other and/or are difficult to read.

To enter slide show mode, go to the **slide show menu tab** and select either **from beginning or from current slide**.

## There is / There are

**Matching Powerpoint** 

twink





### There is a spoon on the moon.









### •••••

### There are dogs on logs.









### There is a bow in the snow.





twinkl.com





### • • • • • • • •

### There are cats in hats.









### • • • • • • • •

### There are stars on cars.









### There is a flower in the shower.









### There are foxes in boxes.





twinkl.com





### There are bears on chairs.









### There is a train in the rain.





twinkl.com





### •••••

### There is a bug on the rug.









### There are frogs on dogs.









### There is a mouse on the house.