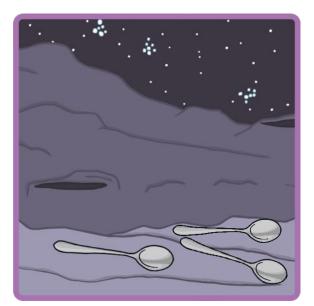

### **Disclaimer/s**

We hope you find the information on our website and resources useful.

### Animations

This resource has been designed with animations to make it as fun and engaging as possible. To view the content in the correct formatting, please view the PowerPoint in 'slide show mode'. This takes you from desktop to presentation mode. If you view the slides out of 'slide show mode', you may find that some of the text and images overlap each other and/or are difficult to read.

To enter slide show mode, go to the **slide show menu tab** and select either **from beginning or from current slide**.

## There is / There are

**Matching Powerpoint** 

twink





### There is a spoon on the moon.









### •••••

### There are dogs on logs.









### There is a bow in the snow.





twinkl.com





### • • • • • • • •

### There are cats in hats.









### • • • • • • • •

### There are stars on cars.









### There is a flower in the shower.









### There are foxes in boxes.





twinkl.com





### There are bears on chairs.









### There is a train in the rain.





twinkl.com





### •••••

### There is a bug on the rug.









### There are frogs on dogs.









### There is a mouse on the house.