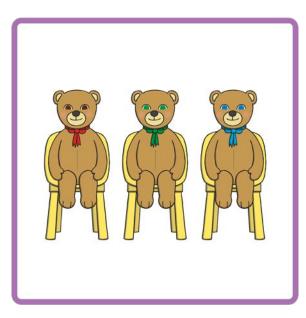

owerPoint in 'slide show mode'. This takes you from desktop to presentation mode. If you view the slides out of 'slide show mode', you may find that some of the text and images overlap each other and/or are difficult to read.

To enter slide show mode, go to the **slide show menu tab** and select either **from beginning or from current slide**.

## There is / There are

**Matching Powerpoint** 

twink





### There is a spoon on the moon.









### •••••

### There are dogs on logs.









### There is a bow in the snow.





twinkl.com





### • • • • • • • •

### There are cats in hats.









### • • • • • • • •

### There are stars on cars.









### There is a flower in the shower.









### There are foxes in boxes.





twinkl.com





### There are bears on chairs.









### There is a train in the rain.





twinkl.com





### •••••

### There is a bug on the rug.









### There are frogs on dogs.









### There is a mouse on the house.