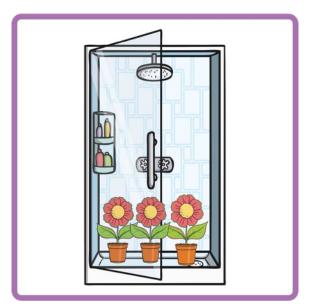

nd engaging as possible. To view the content in the correct formatting, please view the PowerPoint in 'slide show mode'. This takes you from desktop to presentation mode. If you view the slides out of 'slide show mode', you may find that some of the text and images overlap each other and/or are difficult to read.

To enter slide show mode, go to the **slide show menu tab** and select either **from beginning or from current slide**.

## There is / There are

**Matching Powerpoint** 

twink





### There is a spoon on the moon.









### •••••

### There are dogs on logs.









### There is a bow in the snow.





twinkl.com





### • • • • • • • •

### There are cats in hats.









### • • • • • • • •

### There are stars on cars.









### There is a flower in the shower.









### There are foxes in boxes.





twinkl.com





### There are bears on chairs.









### There is a train in the rain.





twinkl.com





### •••••

### There is a bug on the rug.









### There are frogs on dogs.









### There is a mouse on the house.