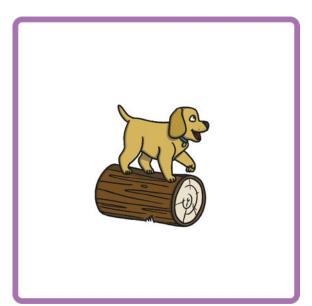

### **Disclaimer/s**

We hope you find the information on our website and resources useful.

### Animations

This resource has been designed with animations to make it as fun and engaging as possible. To view the content in the correct formatting, please view the PowerPoint in 'slide show mode'. This takes you from desktop to presentation mode. If you view the slides out of 'slide show mode', you may find that some of the text and images overlap each other and/or are difficult to read.

To enter slide show mode, go to the **slide show menu tab** and select either **from beginning or from current slide**.

## There is / There are

**Matching Powerpoint** 

twink





### There is a spoon on the moon.









### •••••

### There are dogs on logs.









### There is a bow in the snow.





twinkl.com





### • • • • • • • •

### There are cats in hats.









### • • • • • • • •

### There are stars on cars.









### There is a flower in the shower.









### There are foxes in boxes.





twinkl.com





### There are bears on chairs.









### There is a train in the rain.





twinkl.com





### •••••

### There is a bug on the rug.









### There are frogs on dogs.









### There is a mouse on the house.