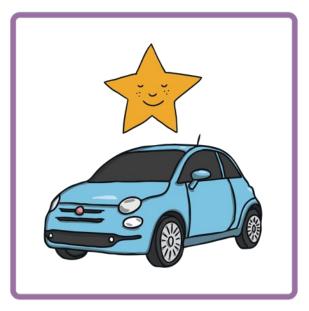

n designed with animations to make it as fun and engaging as possible. To view the content in the correct formatting, please view the PowerPoint in 'slide show mode'. This takes you from desktop to presentation mode. If you view the slides out of 'slide show mode', you may find that some of the text and images overlap each other and/or are difficult to read.

To enter slide show mode, go to the **slide show menu tab** and select either **from beginning or from current slide**.

## There is / There are

**Matching Powerpoint** 

twink





### There is a spoon on the moon.









### •••••

### There are dogs on logs.









### There is a bow in the snow.





twinkl.com





### • • • • • • • •

### There are cats in hats.









### • • • • • • • •

### There are stars on cars.









### There is a flower in the shower.









### There are foxes in boxes.





twinkl.com





### There are bears on chairs.









### There is a train in the rain.





twinkl.com





### •••••

### There is a bug on the rug.









### There are frogs on dogs.









### There is a mouse on the house.