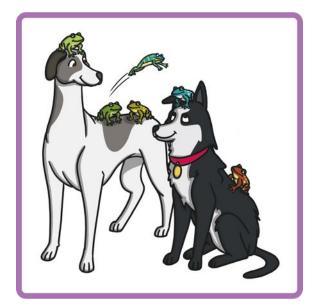

at some of the text and images overlap each other and/or are difficult to read.

To enter slide show mode, go to the **slide show menu tab** and select either **from beginning or from current slide**.

## There is / There are

**Matching Powerpoint** 

twink





### There is a spoon on the moon.









### •••••

### There are dogs on logs.









### There is a bow in the snow.





twinkl.com





### • • • • • • • •

### There are cats in hats.









### • • • • • • • •

### There are stars on cars.









### There is a flower in the shower.









### There are foxes in boxes.





twinkl.com





### There are bears on chairs.









### There is a train in the rain.





twinkl.com





### •••••

### There is a bug on the rug.









### There are frogs on dogs.









### There is a mouse on the house.