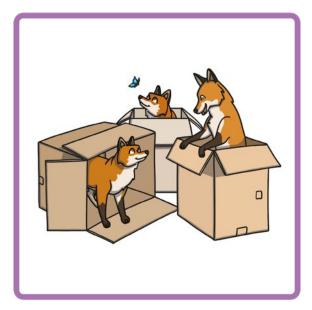

ntent in the correct formatting, please view the PowerPoint in 'slide show mode'. This takes you from desktop to presentation mode. If you view the slides out of 'slide show mode', you may find that some of the text and images overlap each other and/or are difficult to read.

To enter slide show mode, go to the **slide show menu tab** and select either **from beginning or from current slide**.

## There is / There are

**Matching Powerpoint** 

twink





### There is a spoon on the moon.









### •••••

### There are dogs on logs.









### There is a bow in the snow.





twinkl.com





### • • • • • • • •

### There are cats in hats.









### • • • • • • • •

### There are stars on cars.









### There is a flower in the shower.









### There are foxes in boxes.





twinkl.com





### There are bears on chairs.









### There is a train in the rain.





twinkl.com





### •••••

### There is a bug on the rug.









### There are frogs on dogs.









### There is a mouse on the house.