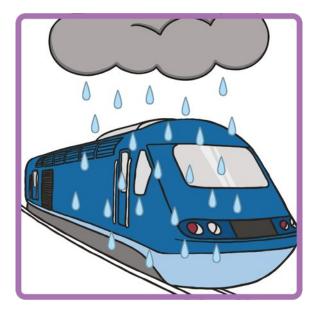

you from desktop to presentation mode. If you view the slides out of 'slide show mode', you may find that some of the text and images overlap each other and/or are difficult to read.

To enter slide show mode, go to the **slide show menu tab** and select either **from beginning or from current slide**.

## There is / There are

**Matching Powerpoint** 

twink





### There is a spoon on the moon.









### •••••

### There are dogs on logs.









### There is a bow in the snow.





twinkl.com





### • • • • • • • •

### There are cats in hats.









### • • • • • • • •

### There are stars on cars.









### There is a flower in the shower.









### There are foxes in boxes.





twinkl.com





### There are bears on chairs.









### There is a train in the rain.





twinkl.com





### •••••

### There is a bug on the rug.









### There are frogs on dogs.









### There is a mouse on the house.