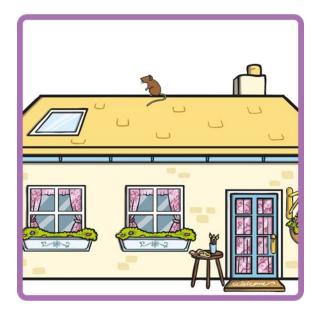

other and/or are difficult to read.

To enter slide show mode, go to the **slide show menu tab** and select either **from beginning or from current slide**.

## There is / There are

**Matching Powerpoint** 

twink





### There is a spoon on the moon.









### •••••

### There are dogs on logs.









### There is a bow in the snow.





twinkl.com





### • • • • • • • •

### There are cats in hats.









### • • • • • • • •

### There are stars on cars.









### There is a flower in the shower.









### There are foxes in boxes.





twinkl.com





### There are bears on chairs.









### There is a train in the rain.





twinkl.com





### •••••

### There is a bug on the rug.









### There are frogs on dogs.









### There is a mouse on the house.