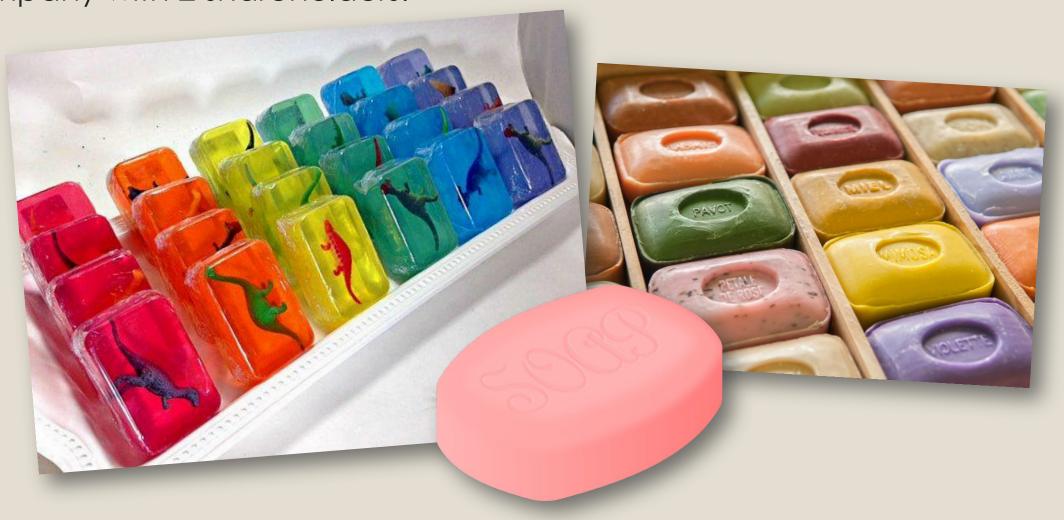

#### 4.Product

A retail outlet selling a wide range of soap with a toy inside. Sales will be carried out directly to customers as well as by mail.

#### 5.Market

Potential clients are women, most often young mothers or their girlfriends. Competitors can be soap manufacturers in the form of animals, cars, snowflakes and others. Such soap will quickly lose its shape, and it will not be interesting to use it. Soap with a toy inside, on the contrary, it will be more interesting to use each time, since the receipt of this toy will be approaching.