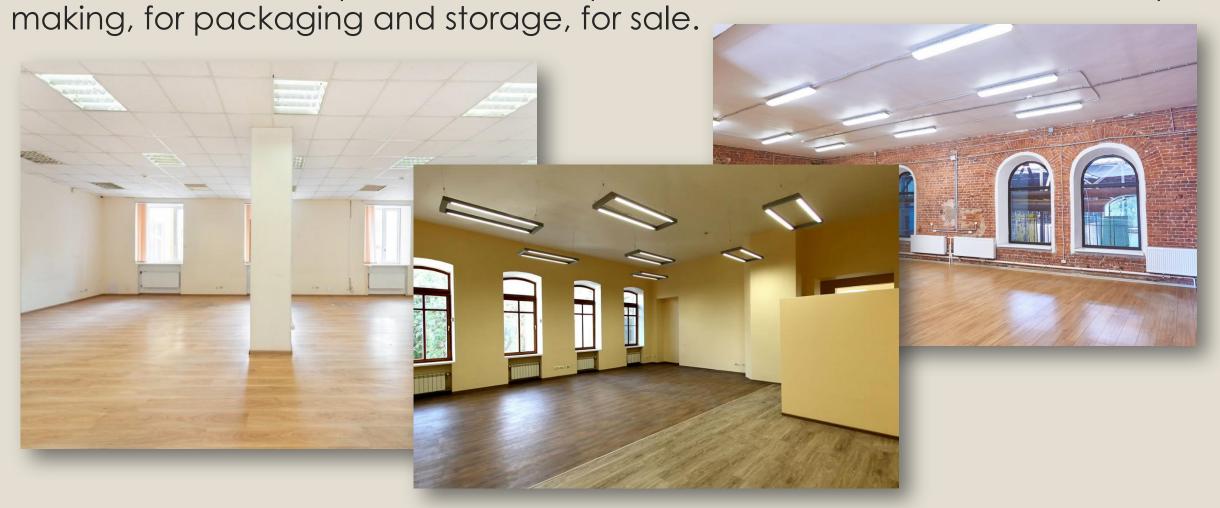

## 7.Premises / machinery / vehicles

The shop is close to the town center. The surface area is 60 square meters at a rent of 9,000 rubles per month. The premise is divided into 3 halls: for soap