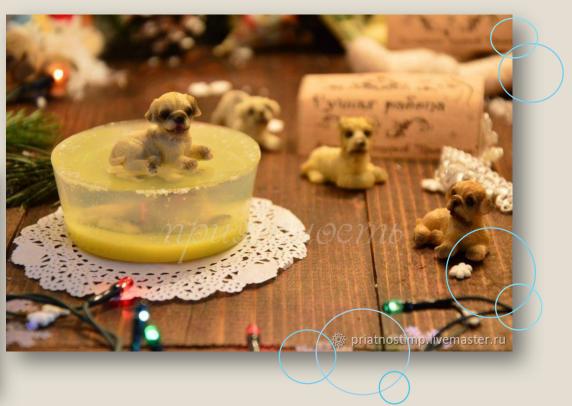

#### 4.Product

A retail outlet selling a wide range of soap with a toy inside. Sales will be carried out directly to customers as well as by mail.

#### 5.Market

Potential clients are women, most often young mothers or their girlfriends. Competitors can be soap manufacturers in the form of animals, cars, snowflakes and others. Such soap will quickly lose its shape, and it will not be interesting to use it. Soap with a toy inside, on the contrary, it will be more interesting to use each time, since the receipt of this toy will be approaching.