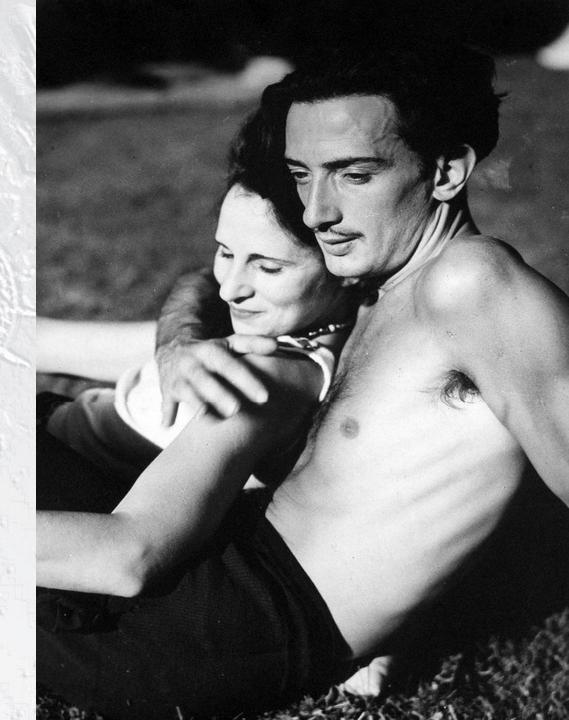

#### Salvador Dali

 The main source of inspiration of Dali was his adorable wife GALA, his muse.