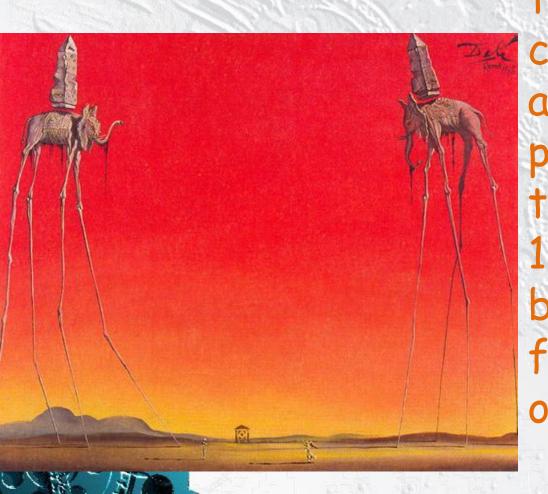

## Dali's artwork

He said he believed that his paintings came from an unreal dream space, which is understandable because of the alucinatory in them.