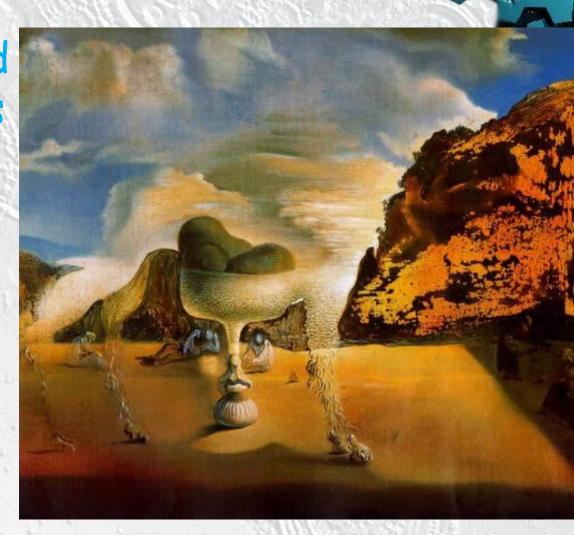

## Dali's artwork

He said he believed that his paintings came from an unreal dream space, which is understandable because of the alucinatory in them.