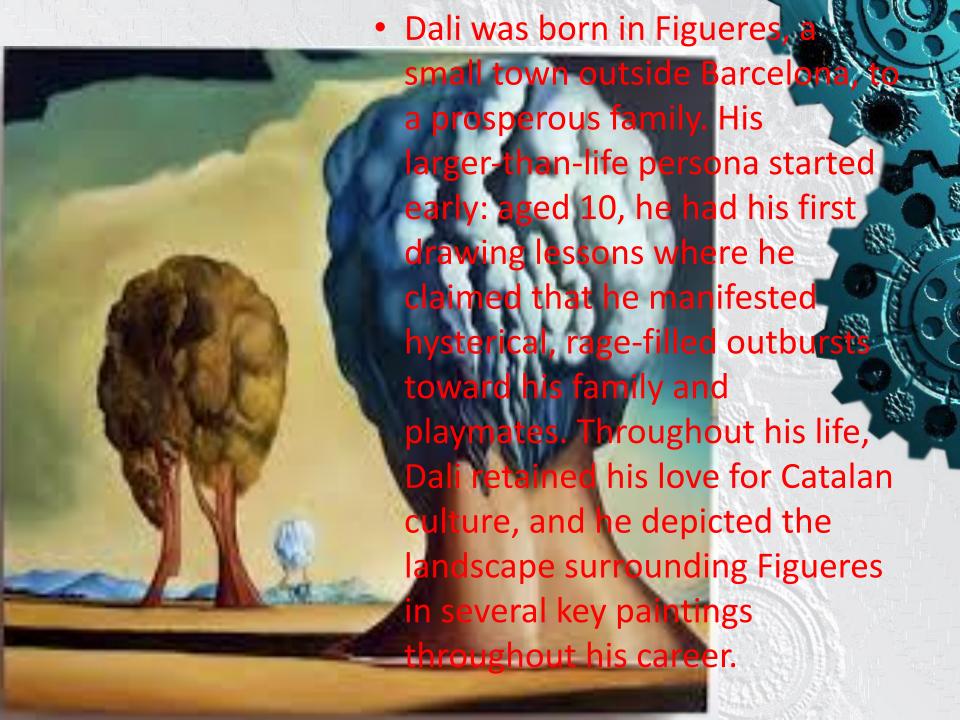

# Salvador Dali

Salvador Felipe Jacinto Dali, one of the most iconic painters of the Twentieth Century