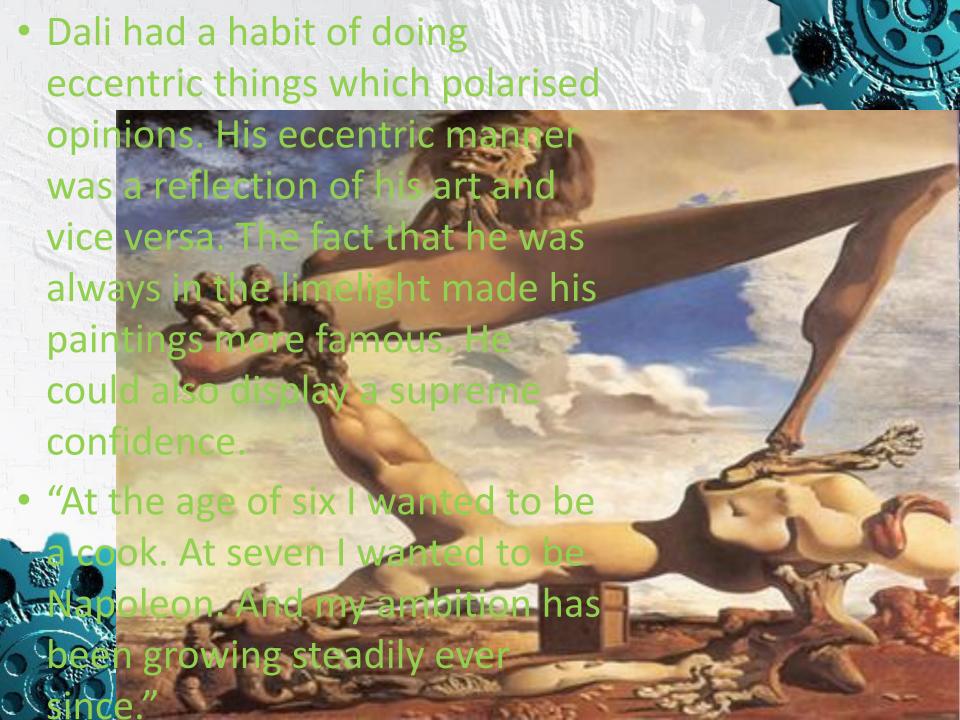

#### Salvador Dali

 The main source of inspiration of Dali was his adorable wife GALA, his muse.