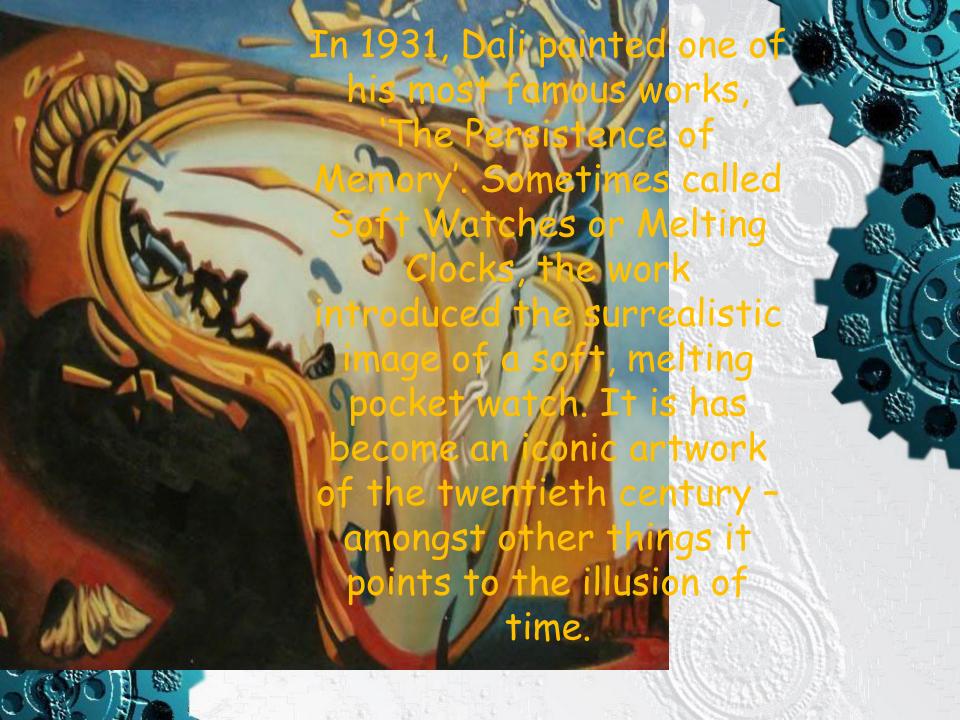

## Dali's artwork

He said he believed that his paintings came from an unreal dream space, which is understandable because of the alucinatory in them.