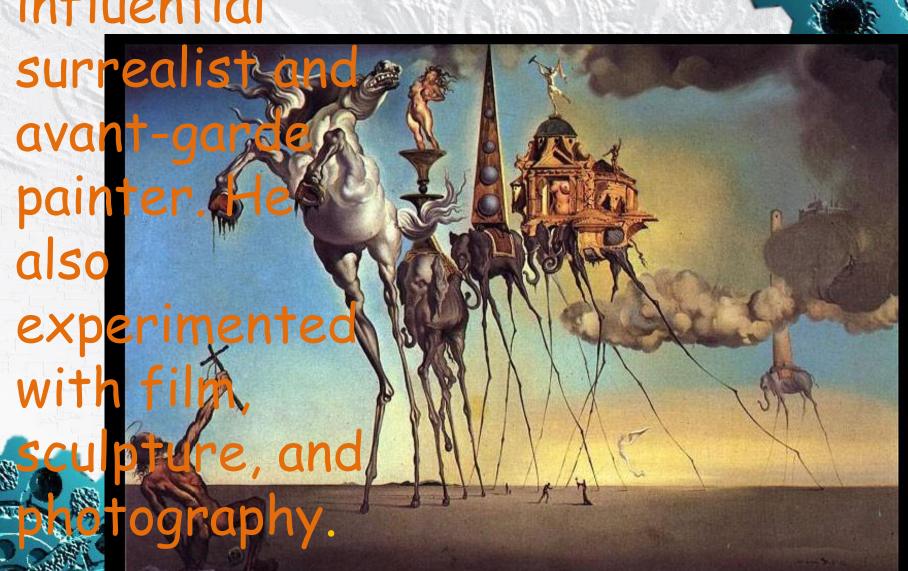

# SURREALISIVIS

- Presentation for 9 form
- Module 3 «SPOTLIGHT 9»
- Created by Berezhnaya Tatiana, Rybachie school, Republic Crimea



## New vocabulary

- Influential
- Avant-garde
- To depict
- Prosperous
- Hysterical
- Eccentric
- Inspiration
- Illusion
- Hallucinatory
- Iconic
- to manifest

- влиятельный
- авангард
- изображать
- процветающий
- истерический
- эксцентрический
- вдохновение
- иллюзия
- галлюцинация
- портретный
- провозглашать





# Salvador Dali



Salvador Felipe Jacinto Dali, one of the most iconic painters of the Twentieth Century

# Salvador was an influential





#### Salvador Dali









 The main source of inspiration of Dali was his adorable wife GALA, his muse.



## Dali's artwork

He said he believed that his paintings came from an unreal dream space, which is understandable because of the alucinatory in them.



### Dali's artworks



He moved to the USA in1940 and stayed there 1955. During this time his paintings were often on religious themes, for example, the crucifixion of saint John of the cross



# 1955 he moved back to Juin and died in 1989