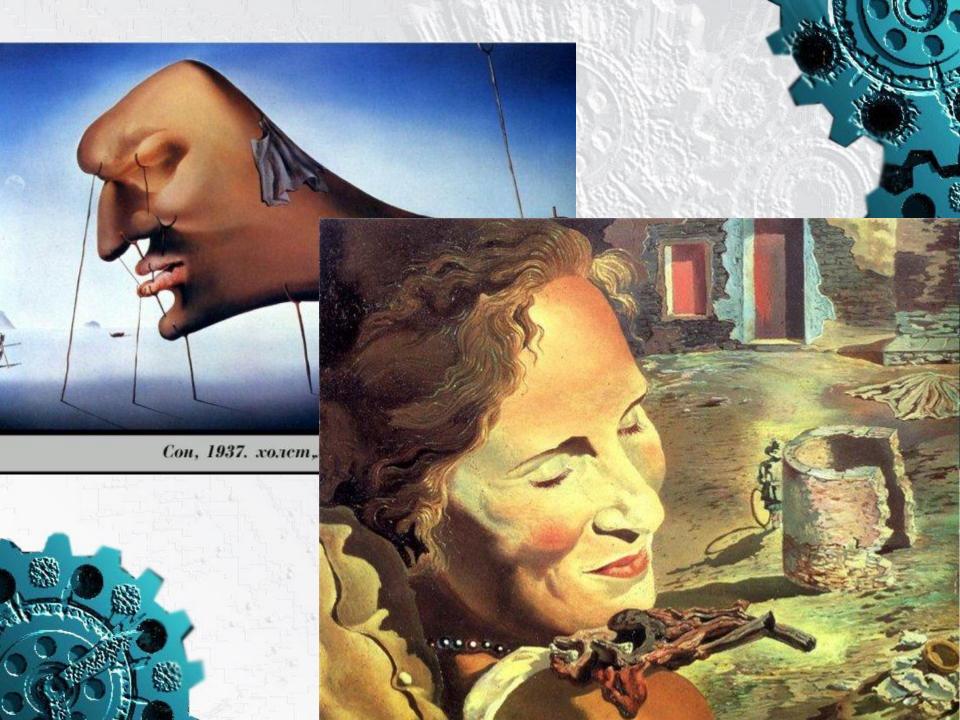

#### Salvador Dali

 The main source of inspiration of Dali was his adorable wife GALA, his muse.

## Dali's artwork

He said he believed that his paintings came from an unreal dream space, which is understandable because of the alucinatory in them.