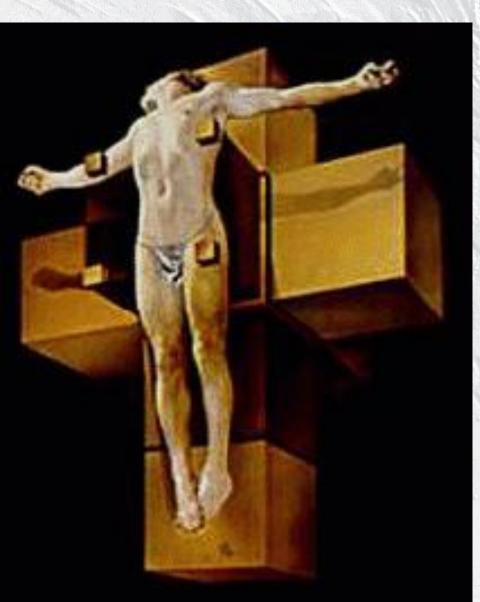

### Dali's artworks

He moved to the USA in1940 and stayed there 1955. During this time his paintings were often on religious themes, for example, the crucifixion of saint John of the cross