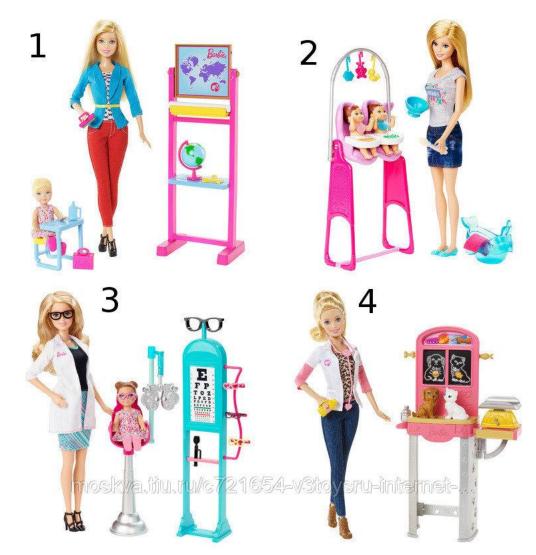

uccessful
- ✓ hardworking
- ✓ intelligent
- ✓ affordable
- ✓ sporty
- ✓ smart

#### **Solution**

Make several popular-scientific projects:

- TV show
- Magazine articles
- Radio program

revealing nonexistence of an alive person with Barbie's proportions Good for play, not good for life







#### **Solution**

Attraction of teenager models in advertisements





#### **Solution**

Younger sister with normal proportions



#### **Solution**

Barbie is sporty

Barbie is hardworking



## Problem: «Barbie is the symbol of prosperity»





## Problem: «Barbie is filthy rich»

• The idea contradicts the official image.

#### **Solution**

Barbie should be:

- hard-working
- ambitious
- self-made



## Problem: «Barbie is filthy rich»

Barbie is an example to follow, not a reason to envy!





## Problem: «Barbie is pricy»





## Problem: «Barbie is silly»



Barbie

is smart



## Problem: «Barbie is too feminine» - 1<sup>st</sup> solution

Barbie is for gender equality







## Problem: «Barbie is too feminine» - 2<sup>nd</sup> solution

### You can be as beautiful as a Barbie!



Kids' cosmetics



Do sport with Barbie – TV show



Real model

### Barbie gives opportunities to choose

#### Barbie's New Persona

Resilient and hardworking

Interested in all aspects of culture, not just fashion

A tool for social and emotional development

Has real struggles and fears



Compassionate and empathetic

Brave

At the forefront of cultural conversations