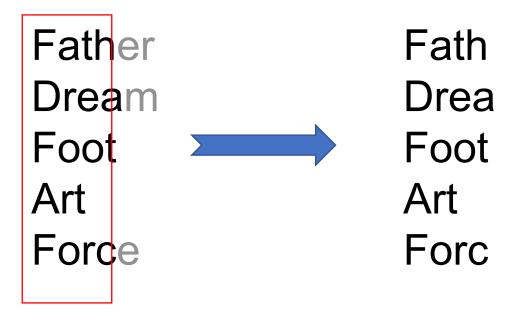

### STEP 1: "PREPARE"

Isolate the first 4 letters of each word of your seed phrase - You only need the first 4 letters of each word to restore your BIP39 seed phrase