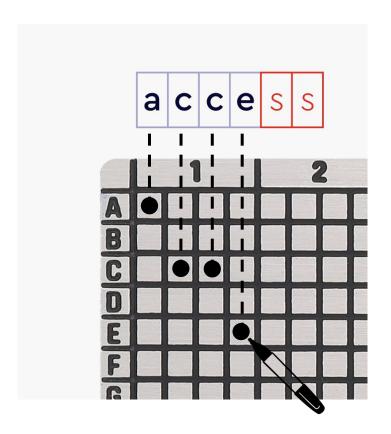

## STEP 2: "PREPARE"

Using a marker, mark the 4 first letters of each word of your seed-phrase on the metal plate, then carefully review each word.