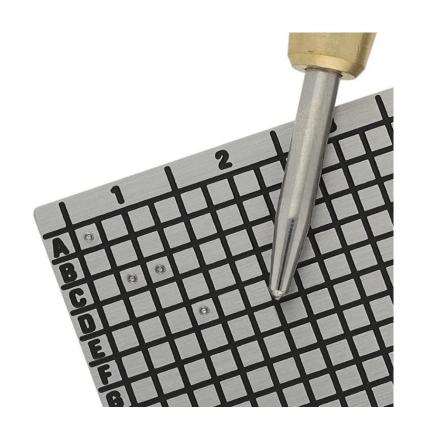

# STEP 3: "PUNCH"

Place the provided center punch carefully on each marking, and punch each letter of your seed phrase