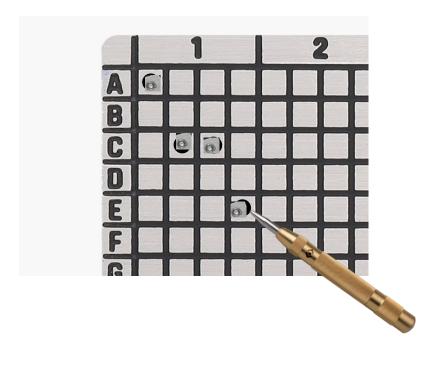

# STEP 3: "PUNCH"

Place the provided center punch carefully on each marking, and punch each letter of your seed phrase