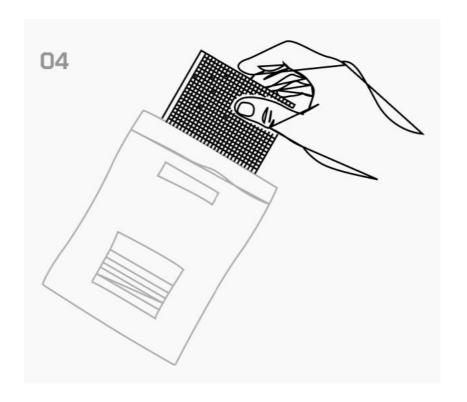

## STEP 4: "STORE"

Store your CVER STEEL securely in the provided tamper proof bag, away from prying eyes.