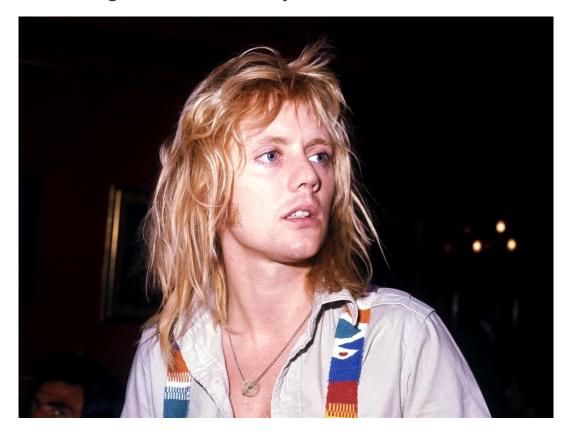

# Qween

### "QUEEN" – the legend of the world rock music



The date of creation: 1970

Genres: Hard rock, Glam rock and Pop rock

Country: Great Britain



## The group members

- Freddie Mercury (vocals)
- John Deacon (Bass guitarist)
- Roger Meddows Taylor (drummer -multi-instrumentalist author of songs composer - singer)
- Brian May(Guitarist)

• Freddie Mercury





John Deacon

Roger Meddows Taylor





## • Brian May



#### The most famous songs:

- Bohemian Rhapsody (1975)
- Don't Stop Me Now (1979)
- Show Must Go On (1990)
- We Will Rock You (1977)
- We Are the Champions (1977)



Now you are listening my favorite song "Bohemian Rhapsody"