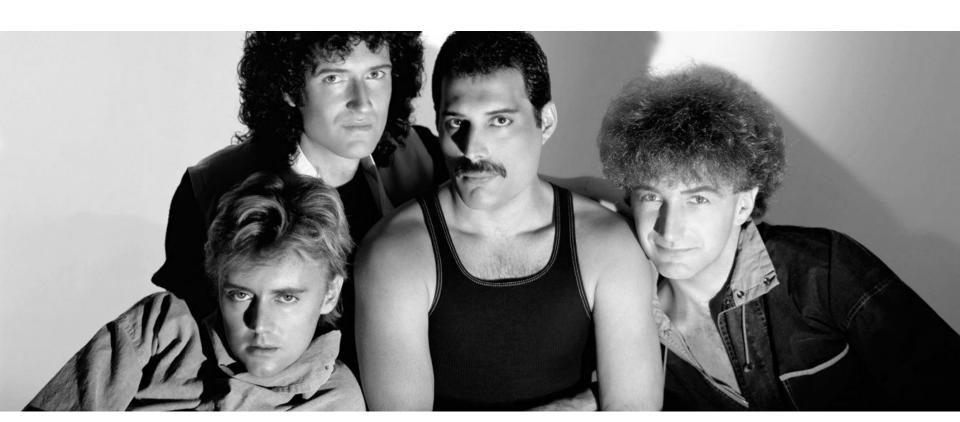

## The group members

- Freddie Mercury (vocals)
- John Deacon (Bass guitarist)
- Roger Meddows Taylor (drummer -multi-instrumentalist author of songs composer - singer)
- Brian May(Guitarist)

• Freddie Mercury