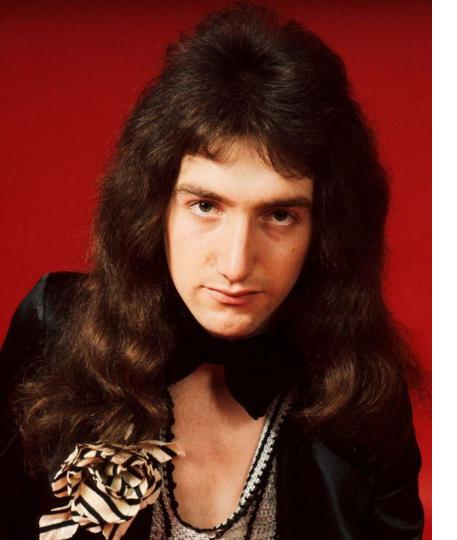

# Qween

### "QUEEN" – the legend of the world rock music



The date of creation: 1970

Genres: Hard rock, Glam rock and Pop rock

Country: Great Britain



## The group members

- Freddie Mercury (vocals)
- John Deacon (Bass guitarist)
- Roger Meddows Taylor (drummer -multi-instrumentalist author of songs composer - singer)
- Brian May(Guitarist)

• Freddie Mercury





John Deacon

Roger Meddows Taylor





## • Brian May



#### The most famous songs:

- Bohemian Rhapsody (1975)
- Don't Stop Me Now (1979)
- Show Must Go On (1990)
- We Will Rock You (1977)
- We Are the Champions (1977)



Now you are listening my favorite song "Bohemian Rhapsody"