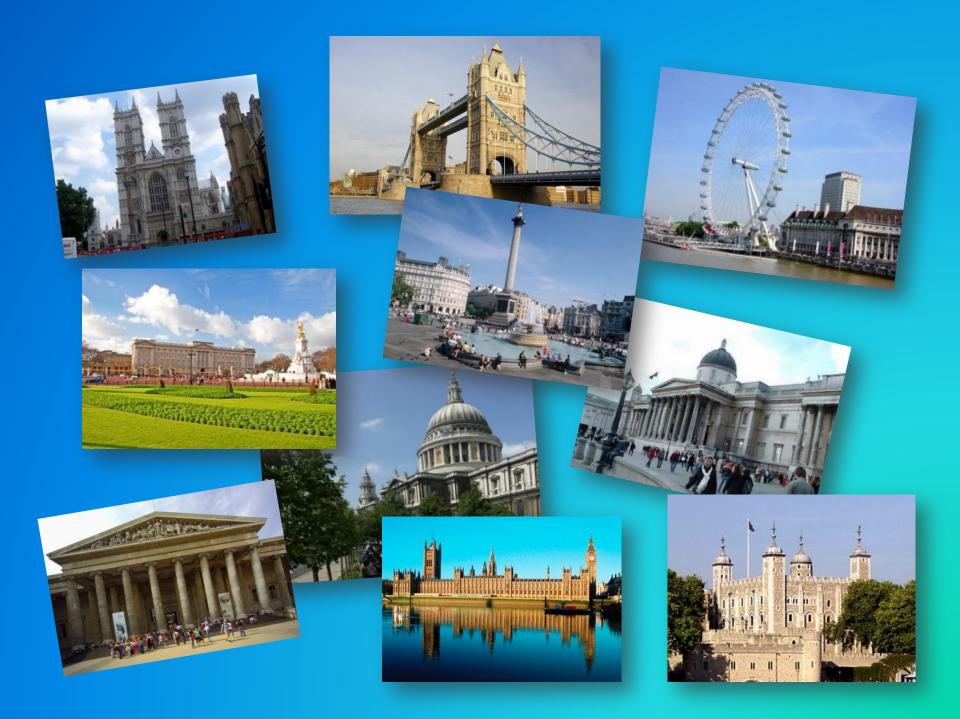

### **Trafalgar Square**

The Tower of London

**Buckingham Palace** 

**The Houses of Parliament** 

Westminster Abbey

**The British Museum** 

**The National Gallery** 

**St.Paul's Cathedral** 

**Tower Bridge** 