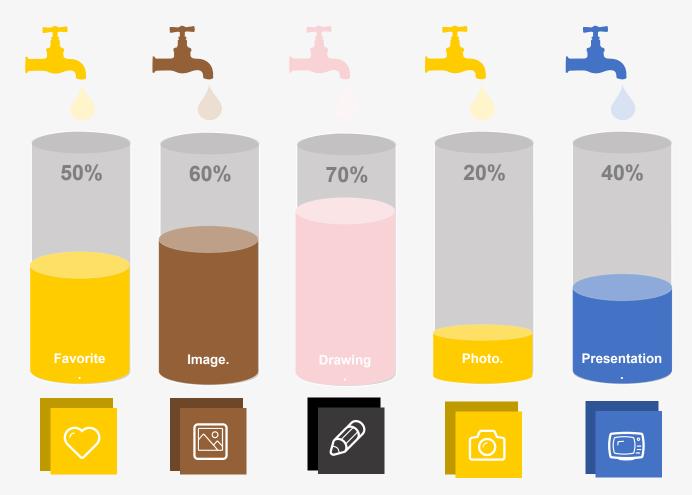

tering, at the top."Begin."The font is available in the panel.

### Title.

Title numbers, etc. can be changed by clicking and re-entering, at the top."Begin."The font is available in the panel.

### Title.

Title numbers, etc. can be changed by clicking and re-entering, at the top."Begin."The font is available in the panel.

### Title.

Title numbers, etc. can be changed by clicking and re-entering, at the top."Begin."The font is available in the panel.

## **Title**

Title numbers, etc. can be changed by clicking and re-entering, at the top."Begin."The font, font size, color, leading, and so on can be modified in the panel. Title numbers, etc. can be changed by clicking and re-entering, at the top."Begin."The font, font size, color, leading, and so on can be modified in the panel.

90%



### title Click here to add

atleit phers, etc., can be changed by clicking and re-entering.

04

Article

### Click here to add

atleit lenbers, etc., can be changed by clicking and re-entering.

### Click here to add

atleit lenbers, etc., can be changed by clicking and re-entering.

### Click here to add

atleit lebers, etc., can be changed by clicking and re-entering.



#### Please enter the title.

Enter your content here, or paste your text by copying it. Enter your content here, or paste your text by copying it.

#### Please enter the title.

Enter your content here, or paste your text by copying it. Enter your content here, or paste your text by copying it.

#### Please enter the title.

Enter your content here, or paste your text by copying it. Enter your content here, or paste